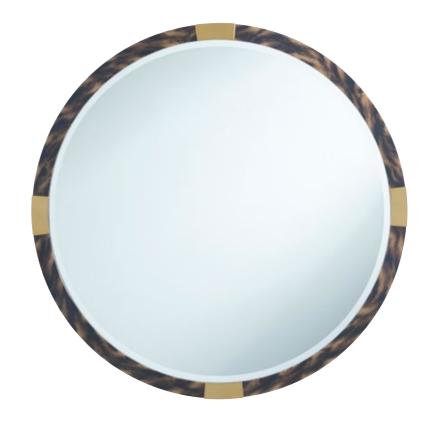

### ARAKAN ROUND MIRROR TA31022

The elliptic Arakan Round Mirror, crafted from hand-painted tortoiseshell faux horn, offers a warm, natural touch to elegantly designed spaces of all types. This piece features a round beveled mirror plate with brass-tone stainless steel accents and comes outfitted with pre-fitted hanging strips.

41¾ x 2 x 41¾ in | 106 x 5.08 x 106 cm