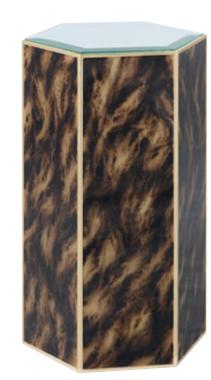

### ARAKAN DRINK TABLE TA50443

Six panels of hand-painted tortoiseshell faux horn adorn the sides of the hexagonal Arakan Drink Table. Framed with brasstone stainless steel edges, this eye-catching table features a beveled, tempered glass top, synthesizing a timeless piece with a warm, natural design.

14 x 12¼ x 24 in | 35.6 x 30.9 x 61 cm