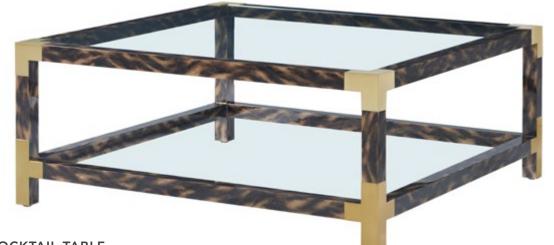

### ARAKAN SQUARE COCKTAIL TABLE TA51296

With a low geometric frame crafted from chic tortoiseshelllacquered faux-horn, the Arakan Square Cocktail Table features a square tempered glass inset top and lower shelf with brasstone stainless steel edged corners. Stretchers between legs extend the natural warmth of the piece, offering strength and stability without sacrificing design.

44 x 44 x 18 in | 111.8 x 111.8 x 45.7 cm