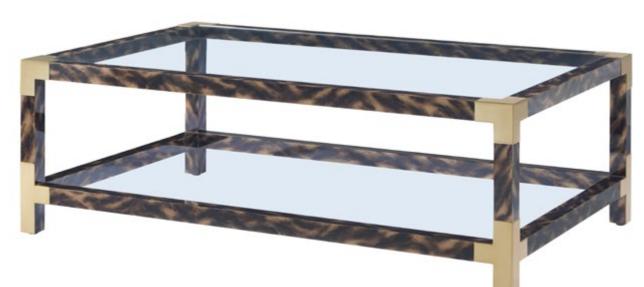

### ARAKAN COCKTAIL TABLE

TA51297

With a low rectangular frame crafted from chic tortoiseshelllacquered faux-horn, the Arakan Cocktail Table features a rectangular tempered glass inset top and lower shelf with brasstone stainless steel edged corners. Stretchers between legs extend the natural warmth of the piece, offering strength and stability without sacrificing design.

54 x 34 x 18 in | 137.1 x 86.4 x 45.7 cm

ARAKAN CONSOLE TABLE TA53155

With a rectangular frame crafted from chic tortoiseshelllacquered faux-horn, the Arakan Console Table features a rectangular tempered glass inset top and lower shelf with brasstone stainless steel edged corners. Stretchers between legs extend the natural warmth of the piece, offering strength and stability without sacrificing design.