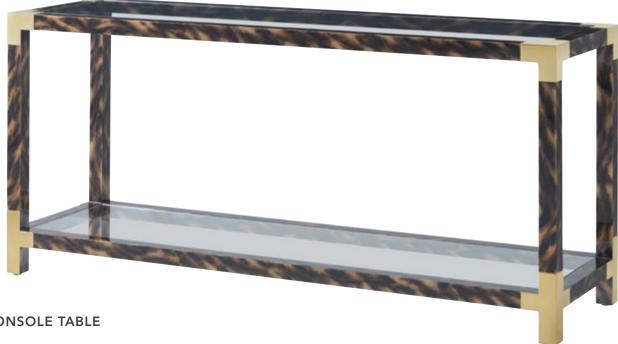

54 x 34 x 18 in | 137.1 x 86.4 x 45.7 cm

ARAKAN CONSOLE TABLE TA53155

With a rectangular frame crafted from chic tortoiseshelllacquered faux-horn, the Arakan Console Table features a rectangular tempered glass inset top and lower shelf with brasstone stainless steel edged corners. Stretchers between legs extend the natural warmth of the piece, offering strength and stability without sacrificing design.

65 x 18 x 30 in | 165.1 x 45.7 x 76.2 cm