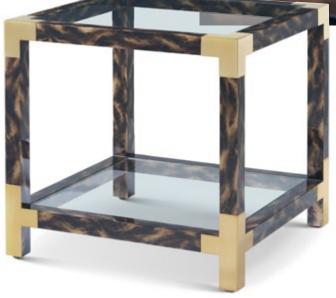

### ARAKAN SIDE TABLE TA50427

With a geometric frame crafted from chic tortoiseshell-lacquered faux-horn, the Arakan Side Table features a square tempered glass inset top and lower shelf with brass-tone stainless steel edged corners. Stretchers between legs extend the natural warmth of the piece, offering strength and stability without sacrificing design.

25 x 25 x 24 in | 63.5 x 63.5 x 61 cm