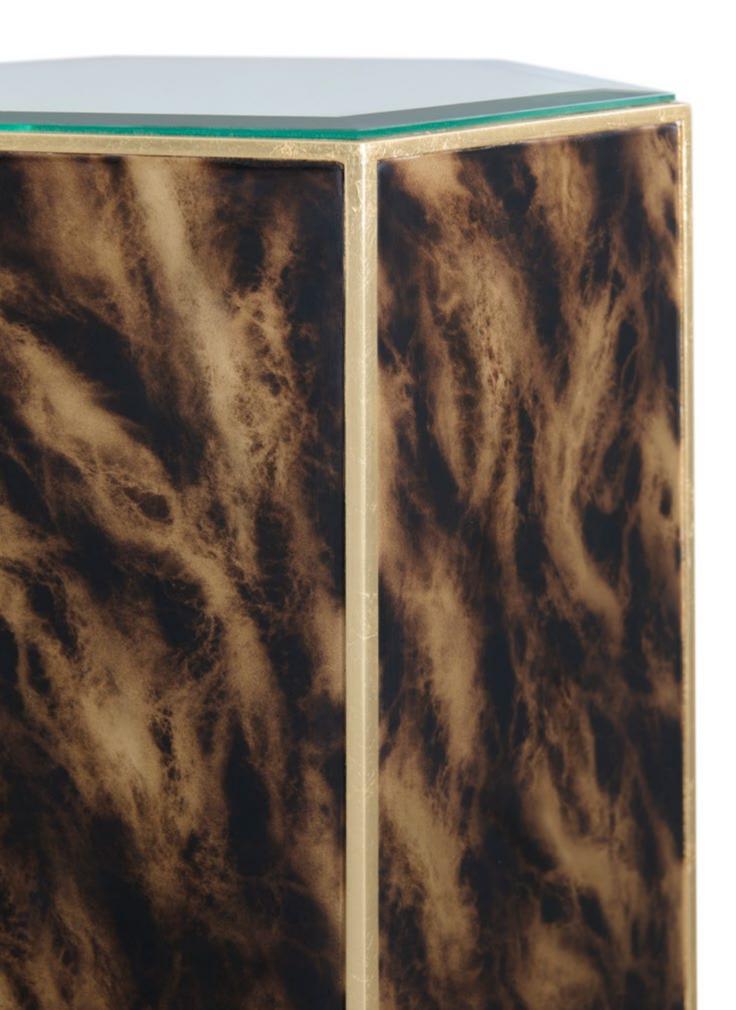

### ARAKAN DRINK TABLE TA50443

Six panels of hand-painted tortoiseshell faux horn adorn the sides of the hexagonal Arakan Drink Table. Framed with brasstone stainless steel edges, this eye-catching table features a beveled, tempered glass top, synthesizing a timeless piece with a warm, natural design.