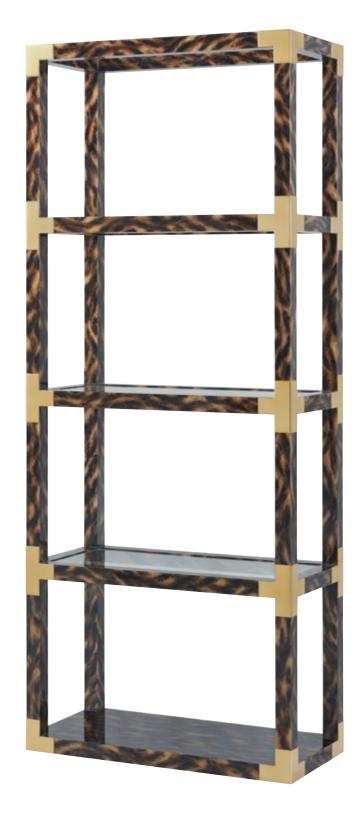

65 x 28 x 30 in | 165.1 x 71.12 x 76.2 cm

The Arakan Etagere embodies timeless sophistication and casual charm. The mottled amber tones of the hand-painted tortoise faux horn envelop the frame and its four open shelves, adding natural beauty to the easily accessible display space. Brass finished stainless steel caps complement each shelf and corner of the unit, further extending the piece's organic warmth.

## ARAKAN ETAGERE

TA63050

32 x 15 x 80 in | 81.3 x 38.1 x 203.2 cm