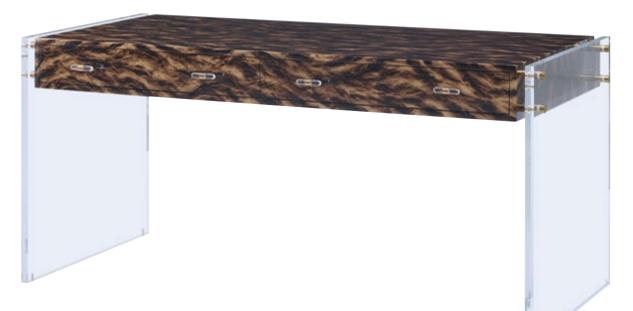

### **ARAKAN DESK** TA71073

The clean lines of the Arakan Desk's silhouette provide a refined elegance to well-styled workspaces. Clear Lucite panel legs partner with brass-tone stainless steel elements to complement the natural beauty of the hand-painted tortoiseshell body of the desk. Two spacious drawers are outfitted with two pill-shaped drawer pulls each, bringing functionality and warmth to home office spaces.

65 x 28 x 30 in | 165.1 x 71.12 x 76.2 cm

The Arakan Etagere embodies timeless sophistication and casual charm. The mottled amber tones of the hand-painted tortoise faux horn envelop the frame and its four open shelves, adding natural beauty to the easily accessible display space. Brass finished stainless steel caps complement each shelf and corner of the unit, further extending the piece's organic warmth.