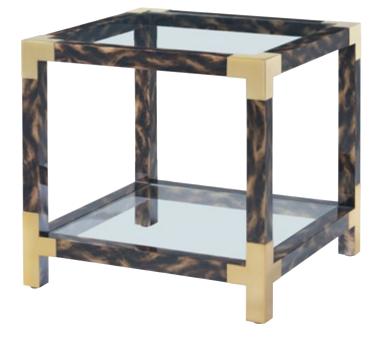

### ARAKAN SIDE TABLE TA50427

With a geometric frame crafted from chic tortoiseshell-lacquered faux-horn, the Arakan Side Table features a square tempered glass inset top and lower shelf with brass-tone stainless steel edged corners. Stretchers between legs extend the natural warmth of the piece, offering strength and stability without sacrificing design.

25 x 25 x 24 in | 63.5 x 63.5 x 61 cm