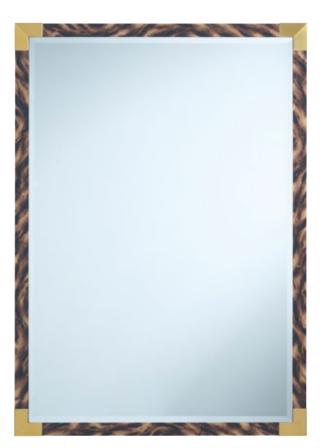

### ARAKAN RECTANGULAR MIRROR TA31021

The Arakan Rectangular Mirror has been crafted from hand-painted tortoiseshell faux horn, allowing it to bring a warm, natural touch to its surroundings. This elegant geometric piece features a rectangular beveled mirror plate with brass-tone stainless steel corner accents and comes outfitted with pre-fitted hanging strips.

38 x 2 x 54 in | 96.5 x 5.08 x 137.1 cm