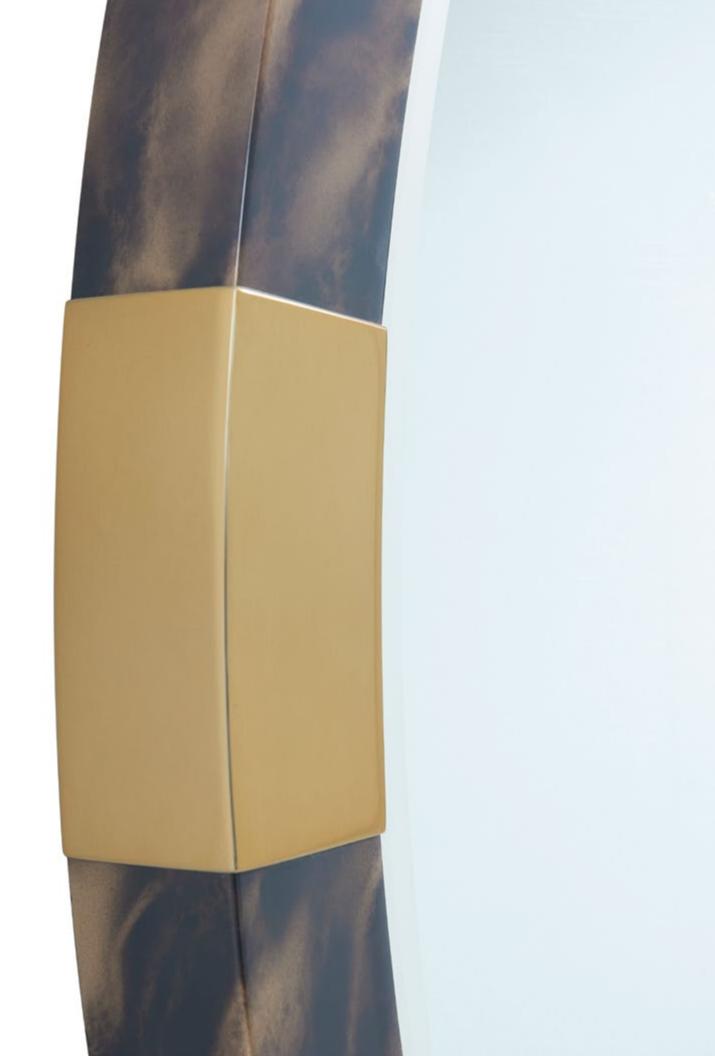

### ARAKAN ROUND MIRROR TA31022

The elliptic Arakan Round Mirror, crafted from hand-painted tortoiseshell faux horn, offers a warm, natural touch to elegantly designed spaces of all types. This piece features a round beveled mirror plate with brass-tone stainless steel accents and comes outfitted with pre-fitted hanging strips.

### ARAKAN RECTANGULAR MIRROR TA31021

The Arakan Rectangular Mirror has been crafted from hand-painted tortoiseshell faux horn, allowing it to bring a warm, natural touch to its surroundings. This elegant geometric piece features a rectangular beveled mirror plate with brass-tone stainless steel corner accents and comes outfitted with pre-fitted hanging strips.