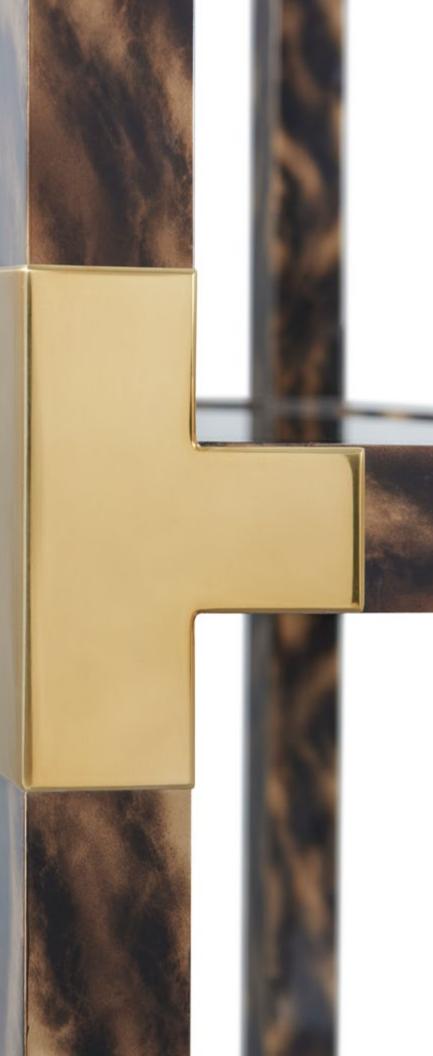

### ARAKAN SIDE TABLE TA50427

With a geometric frame crafted from chic tortoiseshell-lacquered faux-horn, the Arakan Side Table features a square tempered glass inset top and lower shelf with brass-tone stainless steel edged corners. Stretchers between legs extend the natural warmth of the piece, offering strength and stability without sacrificing design.