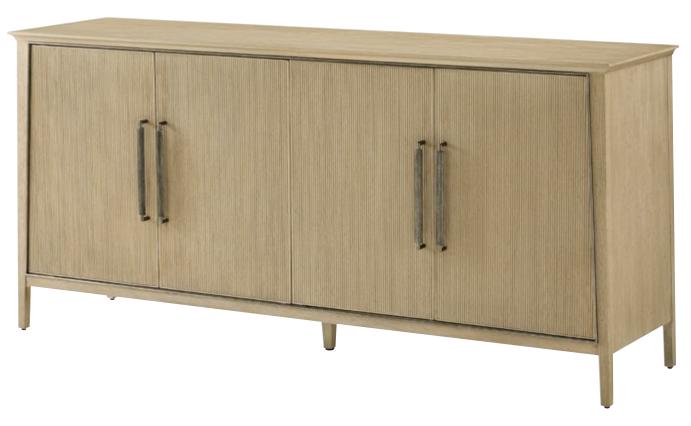

# BALBOA BUFFET-TA61200

| W 711/2 | D 19   | H 34 in   |
|---------|--------|-----------|
| W 181.6 | D 48.3 | H 86.2 cm |

The handcrafted Balboa Buffet features a sophisticated tapered silhouette. Beautifully complemented by reeding and Dark Nickel. Finished in Coastal Grey.