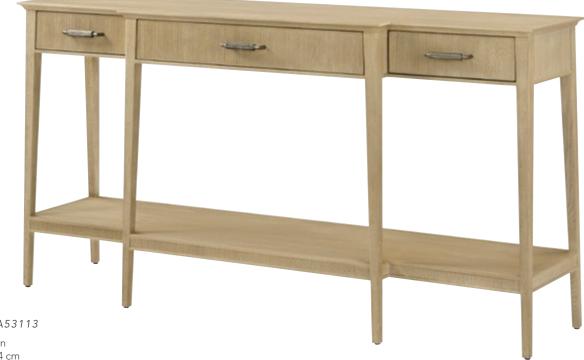

## BALBOA CONSOLE-TA53113

W 65½ D 17 H 34 in W 166.4 D 43.2 H 86.4 cm

The handcrafted Balboa Console features a sophisticated tapered silhouette against three drawers and a shelf. Beautifully complemented by reeding and Dark Nickel. Finished in Coastal Grey.