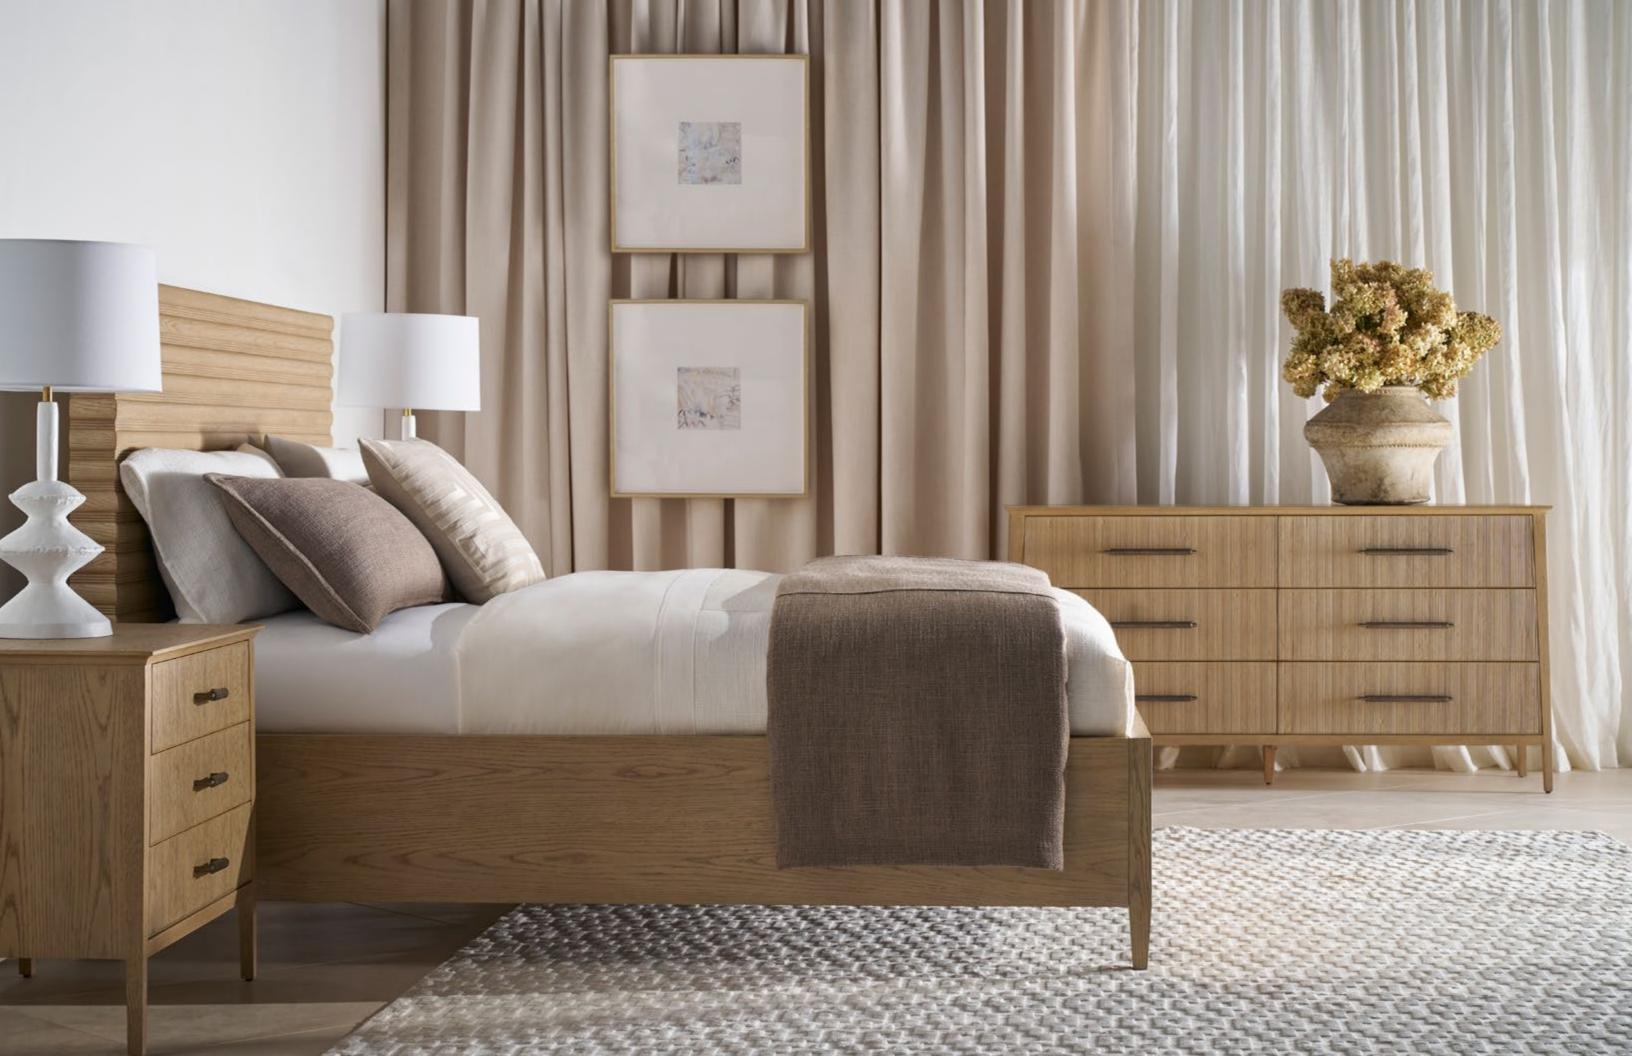

# BALBOA US KING BED-TA83101

W 81 D 86 H 55 in W 205.7 D 218.4 H 139.7 cm

The Balboa King Bed, featuring a stunning horizontal channeled headboard, is handcrafted from oak and rests gracefully atop tapered legs. Finished in Coastal Grey.

 BALBOA NIGHTSTAND-TA50322

 W 32
 D 19
 H 28 in

 W 81.3
 D 48.3
 H 70.9 cm

The handcrafted Balboa Nightstand features a sophisticated tapered silhouette with 2 drawers for optimal storage. Beautifully complemented by reeding and Dark Nickel. Finished in Coastal Grey.

| BALBOA | DRESSER- | -TA60150 |
|--------|----------|----------|
|        |          |          |

| W 65    | D 191⁄2 | H 33¾ in  |
|---------|---------|-----------|
| W 165.1 | D 49.3  | H 85.9 cm |

The handcrafted Balboa Dresser features a sophisticated tapered silhouette with 6 reeded drawer fronts. Beautifully complemented by reeding and Dark Nickel. Finished in Coastal Grey.