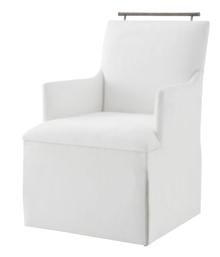

# BALBOA UPHOLSTERED DINING ARMCHAIR

TA41056.1CFY

| W 24 | D 26 | H 40 in    |
|------|------|------------|
| W 61 | D 66 | H 101.6 cm |

The Balboa Upholstered Dining Arm Chair features a sleek, channeled design and tapered solid oak legs. Finished in Coastal Grey.