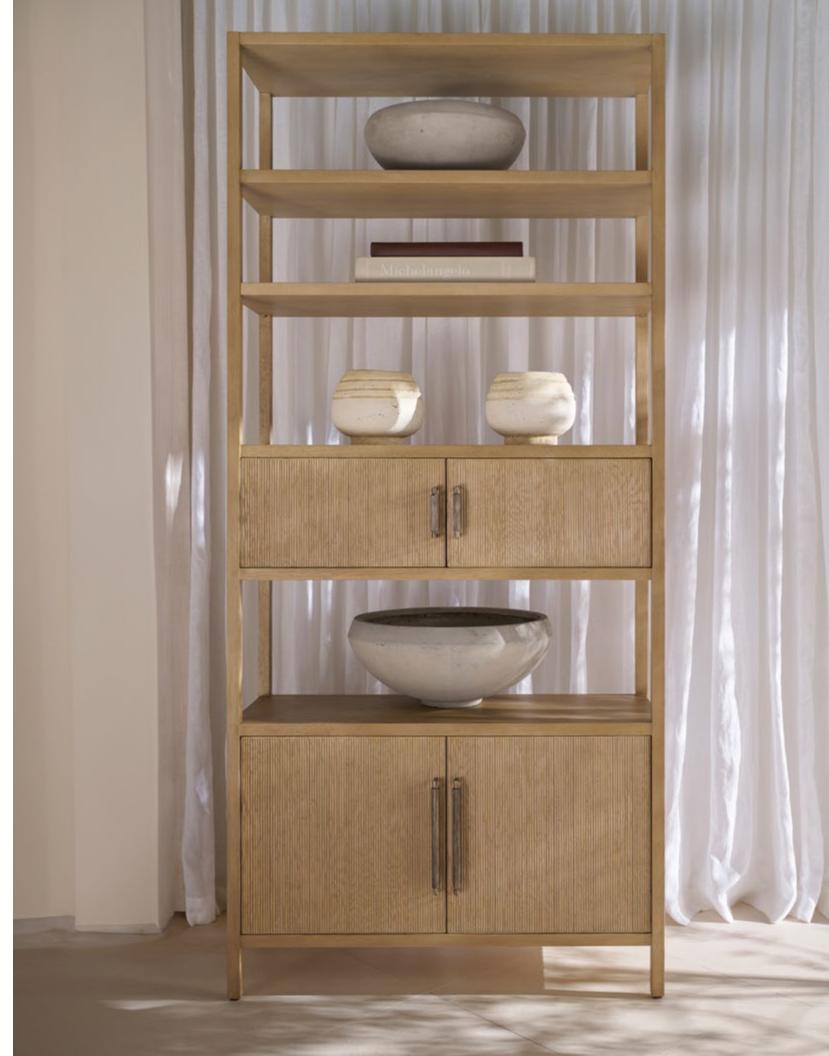

 BALBOA BOOKCASE-TA63033

 W 42¼
 D 16
 H 93 in

 W 107.3
 D 40.6
 H 236.2 cm

The handcrafted Balboa Console features a sophisticated tapered silhouette against three drawers and a shelf. Beautifully complemented by reeding and Dark Nickel. Finished in Coastal Grey.