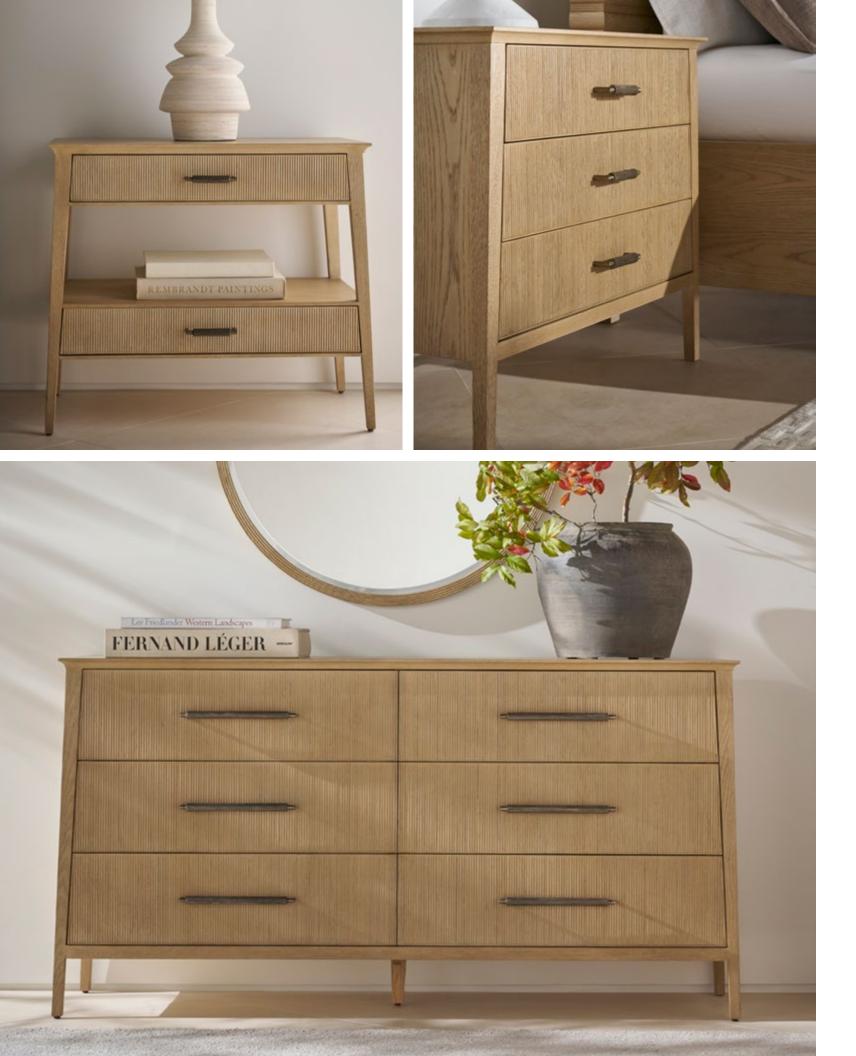

 BALBOA NIGHTSTAND-TA50322

 W 32
 D 19
 H 28 in

 W 81.3
 D 48.3
 H 70.9 cm

The handcrafted Balboa Nightstand features a sophisticated tapered silhouette with 2 drawers for optimal storage. Beautifully complemented by reeding and Dark Nickel. Finished in Coastal Grey.

| BALBOA | DRESSER- | -TA60150 |
|--------|----------|----------|
|        |          |          |

| W 65    | D 191⁄2 | H 33¾ in  |
|---------|---------|-----------|
| W 165.1 | D 49.3  | H 85.9 cm |

The handcrafted Balboa Dresser features a sophisticated tapered silhouette with 6 reeded drawer fronts. Beautifully complemented by reeding and Dark Nickel. Finished in Coastal Grey.

# BALBOA THREE-DRAWER NIGHTSTAND-TA60149

| W 32   | D 191⁄2 | H 27½ in |
|--------|---------|----------|
| W 81.3 | D 49.3  | H 70 cm  |

The handcrafted Balboa Nightstand features a sophisticated tapered silhouette. Beautifully complemented by reeding and Dark Nickel. Finished in Coastal Grey.