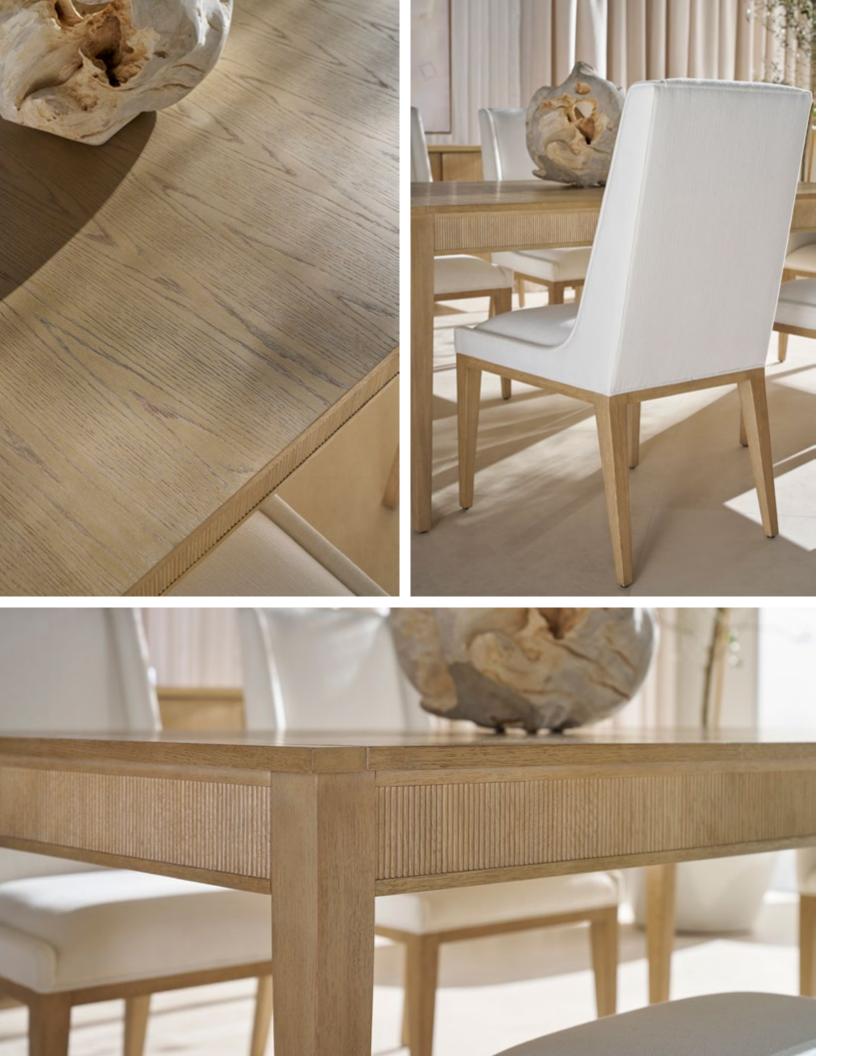

BALBOA UPHOLSTERED DINING SIDE CHAIR TA40056.1CFY

W 22 D 26 H 40 in W 55.9 D 66 H 101.6 cm

The Balboa Upholstered Dining Side Chair features a sleek, channeled design and tapered solid oak legs. Finished in Coastal Grey.

Upholstered in UP6137 Performance fabric; Trim: Welting.

BALBOA RECTANGULAR DINING TABLE-TA54175

| W 117½ / 72     | D 42    | H 30 in   |
|-----------------|---------|-----------|
| W 298.5 / 182.9 | D 106.7 | H 76.2 cm |

The handcrafted Balboa Rectangular Dining Table features a reeded apron set upon sleek tapered legs. Includes two leaf inserts for a more luxurious dining experience. Finished in Coastal Grey.