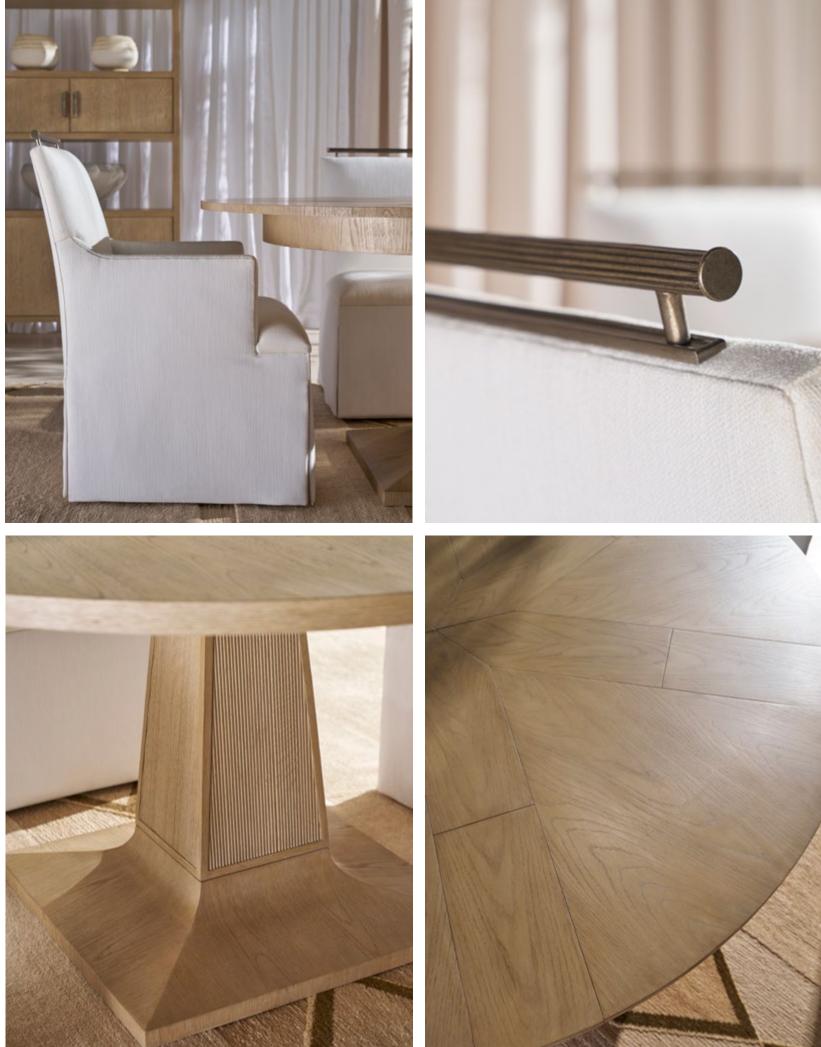

BALBOA UPHOLSTERED DINING SIDE CHAIR TA40056.1CFY

W 22 D 26 H 40 in W 55.9 D 66 H 101.6 cm

The Balboa Upholstered Dining Side Chair features a sleek, channeled design and tapered solid oak legs. Finished in Coastal Grey.

# BALBOA UPHOLSTERED DINING ARMCHAIR

TA41056.1CFY

| W 24 | D 26 | H 40 in    |
|------|------|------------|
| W 61 | D 66 | H 101.6 cm |

The Balboa Upholstered Dining Arm Chair features a sleek, channeled design and tapered solid oak legs. Finished in Coastal Grey.

#### BALBOA UPHOLSTERED DINING SIDE CHAIR II TA40057.1CFZ

W 23 D 271/4 H 37 in W 58.2 D 69.5 H 94 cm

The Balboa Upholstered Dining Side Chair II brings a refined aesthetic to a minimalistic form. Atop a carefully sculpted back, a slender metal handle adds beautiful detail.

#### BALBOA UPHOLSTERED DINING ARMCHAIR II TA41057.1CFZ

| W 24½  | D 271⁄2 | H 37 in |
|--------|---------|---------|
| W 62.2 | D 69.8  | H 94 cm |

The Balboa Upholstered Dining Arm Chair II brings a refined aesthetic to a minimalistic form. Atop a carefully sculpted back, a slender metal handle adds beautiful detail.

# BALBOA ROUND DINING TABLE-TA54164

W 54 D 54 H 30 in W 137.2 D 137.2 H 76.2 cm

The Balboa Round Dining Table is beautifully set upon a tapering square base and complemented by reeded accents. Crafted from oak and finished in Coastal Grey.

#### BALBOA JUPE DINING TABLE-TA54170

| W 60 / 491⁄4    | D 60 / 491/4    | H 30 in   |
|-----------------|-----------------|-----------|
| W 152.4 / 125.3 | D 152.4 / 125.3 | H 76.2 cn |

The Balboa Jupe Dining Table, handcrafted from oak, is beautifully set upon a sophisticated tapered square base. Finished in Coastal Grey.