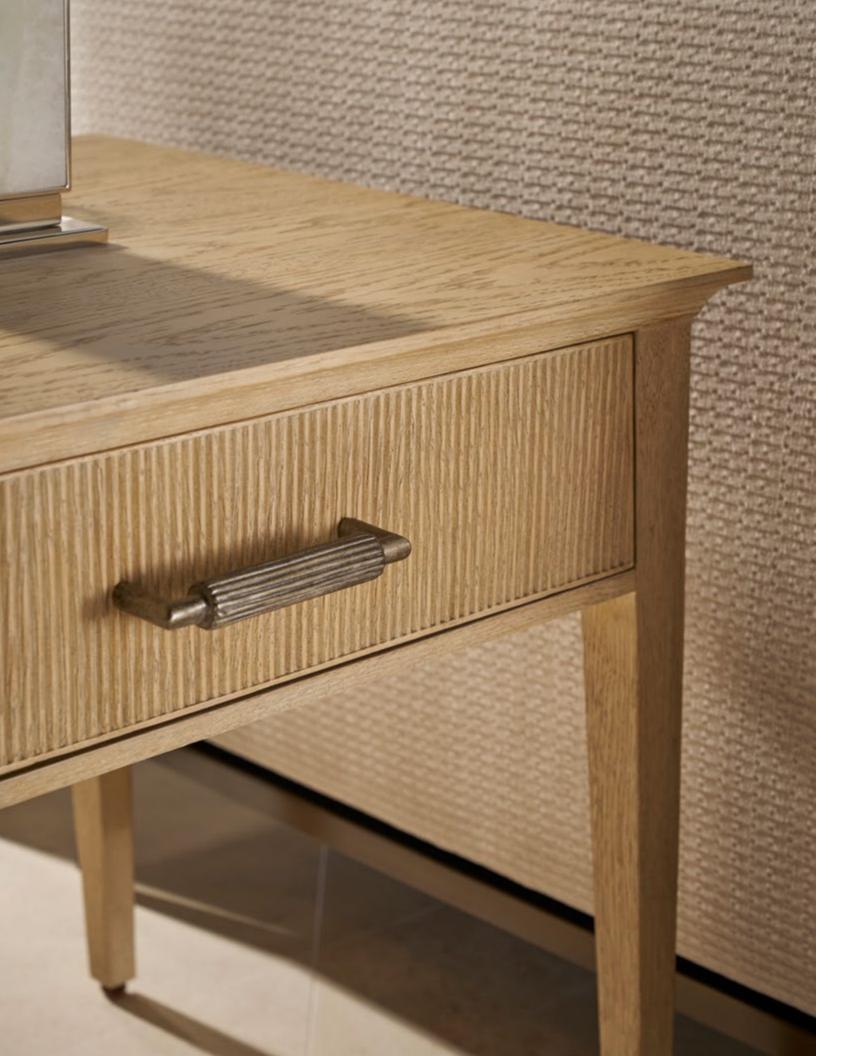

 BALBOA NIGHTSTAND-TA50322

 W 32
 D 19
 H 28 in

 W 81.3
 D 48.3
 H 70.9 cm

The handcrafted Balboa Nightstand features a sophisticated tapered silhouette with 2 drawers for optimal storage. Beautifully complemented by reeding and Dark Nickel. Finished in Coastal Grey.

# BALBOA THREE-DRAWER NIGHTSTAND-TA60149

| W 32   | D 191⁄2 | H 27½ in |
|--------|---------|----------|
| W 81.3 | D 49.3  | H 70 cm  |

The handcrafted Balboa Nightstand features a sophisticated tapered silhouette. Beautifully complemented by reeding and Dark Nickel. Finished in Coastal Grey.