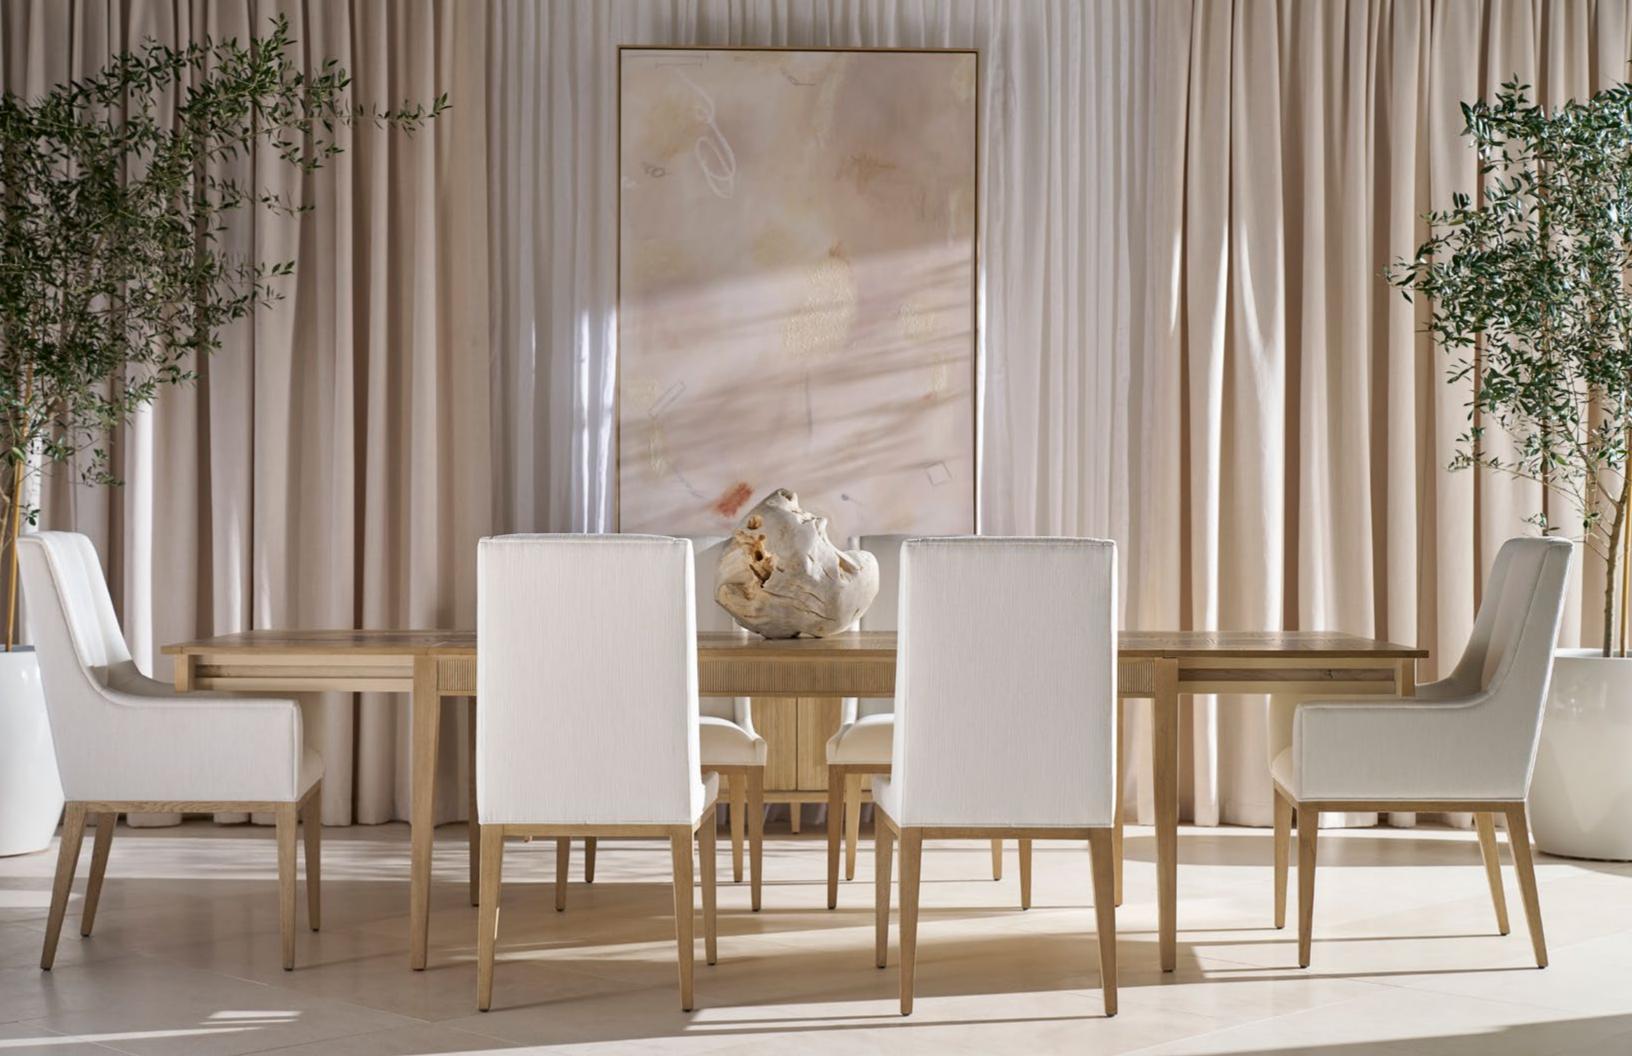

BALBOA UPHOLSTERED DINING SIDE CHAIR TA40056.1CFY

W 22 D 26 H 40 in W 55.9 D 66 H 101.6 cm

The Balboa Upholstered Dining Side Chair features a sleek, channeled design and tapered solid oak legs. Finished in Coastal Grey.

Upholstered in UP6137 Performance fabric; Trim: Welting.

BALBOA RECTANGULAR DINING TABLE-TA54175

| W 117½ / 72     | D 42    | H 30 in   |
|-----------------|---------|-----------|
| W 298.5 / 182.9 | D 106.7 | H 76.2 cm |

The handcrafted Balboa Rectangular Dining Table features a reeded apron set upon sleek tapered legs. Includes two leaf inserts for a more luxurious dining experience. Finished in Coastal Grey.

# BALBOA UPHOLSTERED DINING ARMCHAIR

TA41056.1CFY

| W 24 | D 26 | H 40 in    |
|------|------|------------|
| W 61 | D 66 | H 101.6 cm |

The Balboa Upholstered Dining Arm Chair features a sleek, channeled design and tapered solid oak legs. Finished in Coastal Grey.