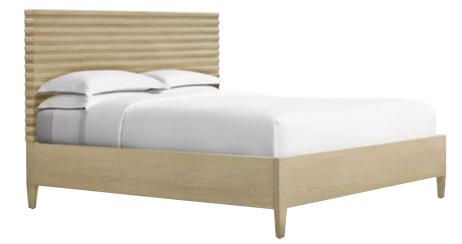

# BALBOA US KING BED-TA83101

W 81 D 86 H 55 in W 205.7 D 218.4 H 139.7 cm

The Balboa King Bed, featuring a stunning horizontal channeled headboard, is handcrafted from oak and rests gracefully atop tapered legs. Finished in Coastal Grey.

## BALBOA US QUEEN BED-TA82101

W 65¼ D 84½ H 55 in W 165.7 D 214.5 H 139.7 cm

#### BALBOA CALIFORNIA KING BED-TA82101

W 77¼ D 88½ H 55 in W 196.2 D 224.8 H 139.7 cm