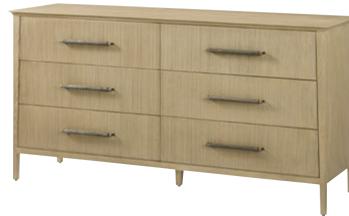

| BALBOA | DRESSER- | -TA60150 |
|--------|----------|----------|
|        |          |          |

| W 65    | D 191⁄2 | H 33¾ in  |
|---------|---------|-----------|
| W 165.1 | D 49.3  | H 85.9 cm |

The handcrafted Balboa Dresser features a sophisticated tapered silhouette with 6 reeded drawer fronts. Beautifully complemented by reeding and Dark Nickel. Finished in Coastal Grey.