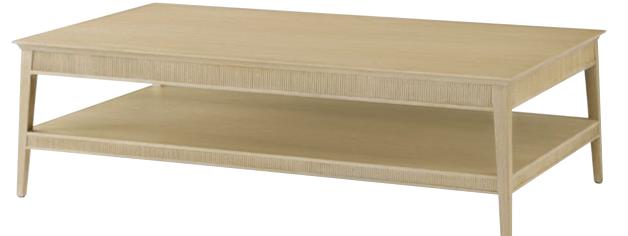

# BALBOA COCKTAIL TABLE-TA51228

W 56¼ D 32¼ H 17 in W 142.7 D 81.8 H 43.2 cm

The handcrafted Balboa Cocktail Table features a sophisticated reeded silhouette. Finished in Coastal Grey.