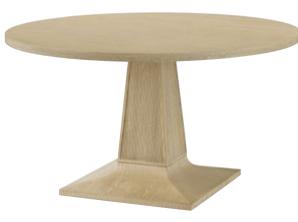

# BALBOA ROUND DINING TABLE-TA54164

W 54 D 54 H 30 in W 137.2 D 137.2 H 76.2 cm

The Balboa Round Dining Table is beautifully set upon a tapering square base and complemented by reeded accents. Crafted from oak and finished in Coastal Grey.