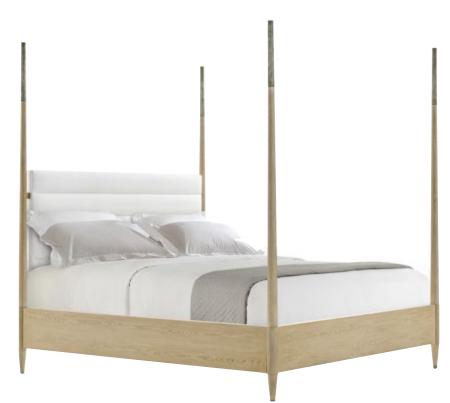

#### BALBOA POSTER US KING BED TA83081.1CFZ

W 81½ D 86½ H 90 in W 207 D 219.7 H 228.6 cm

The Balboa Poster US King Bed, featuring a stunning horizontal channeled headboard, is handcrafted from oak and rests gracefully atop tapered legs. Bed comes with both high and low posts at the foot board.

#### BALBOA CANOPY US QUEEN BED-TA82081.1CFZ

W 65½ D 86½ H 90 in W 166.4 D 219.7 H 228.6 cm

# BALBOA CANOPY CALIFORNIA KING BED-TA84081.1CFZ

W 77½ D 90½ H 90 in W 196.8 D 229.9 H 228.6 cm

FINISH:

COASTAL GREY