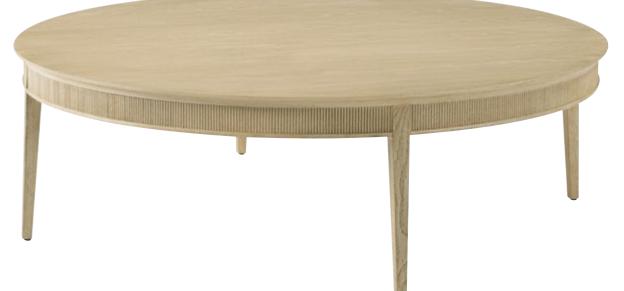

# BALBOA ROUND COCKTAIL TABLE-TA51229

W 54 D 54 H 17 in W 137.2 D 137.2 H 43.2 cm

The handcrafted Balboa Cocktail Table features a sophisticated reeded silhouette. Finished in Coastal Grey.