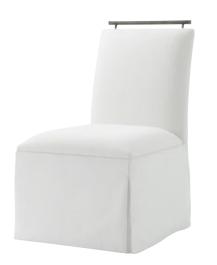

BALBOA UPHOLSTERED DINING SIDE CHAIR TA40056.1CFY

W 22 D 26 H 40 in W 55.9 D 66 H 101.6 cm

The Balboa Upholstered Dining Side Chair features a sleek, channeled design and tapered solid oak legs. Finished in Coastal Grey.