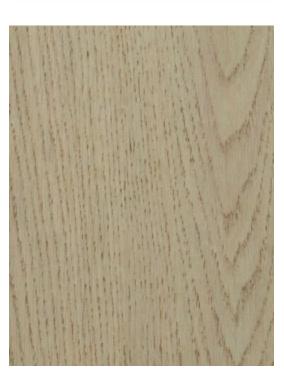

Oak wood in a Coastal Grey finish is complemented with reeding and Dark Nickel.

# BALBOA CANOPY CALIFORNIA KING BED-TA84081.1CFZ

W 77½ D 90½ H 90 in W 196.8 D 229.9 H 228.6 cm

FINISH:

COASTAL GREY