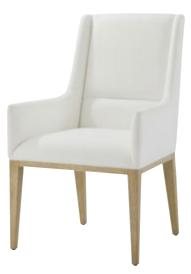

# BALBOA UPHOLSTERED DINING ARMCHAIR

TA41056.1CFY

| W 24 | D 26 | H 40 in    |
|------|------|------------|
| W 61 | D 66 | H 101.6 cm |

The Balboa Upholstered Dining Arm Chair features a sleek, channeled design and tapered solid oak legs. Finished in Coastal Grey.