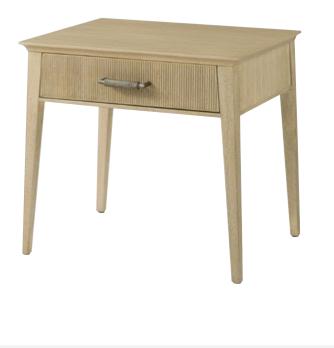

## BALBOA ONE-DRAWER SIDE TABLE-TA50323

| W 24 | D 19   | H 22 in   |
|------|--------|-----------|
| W 61 | D 48.3 | H 55.9 cm |

The one-drawer Balboa Side Table features a sophisticated tapered silhouette. Beautifully complemented by reeding and Dark Nickel. Finished in Coastal Grey.