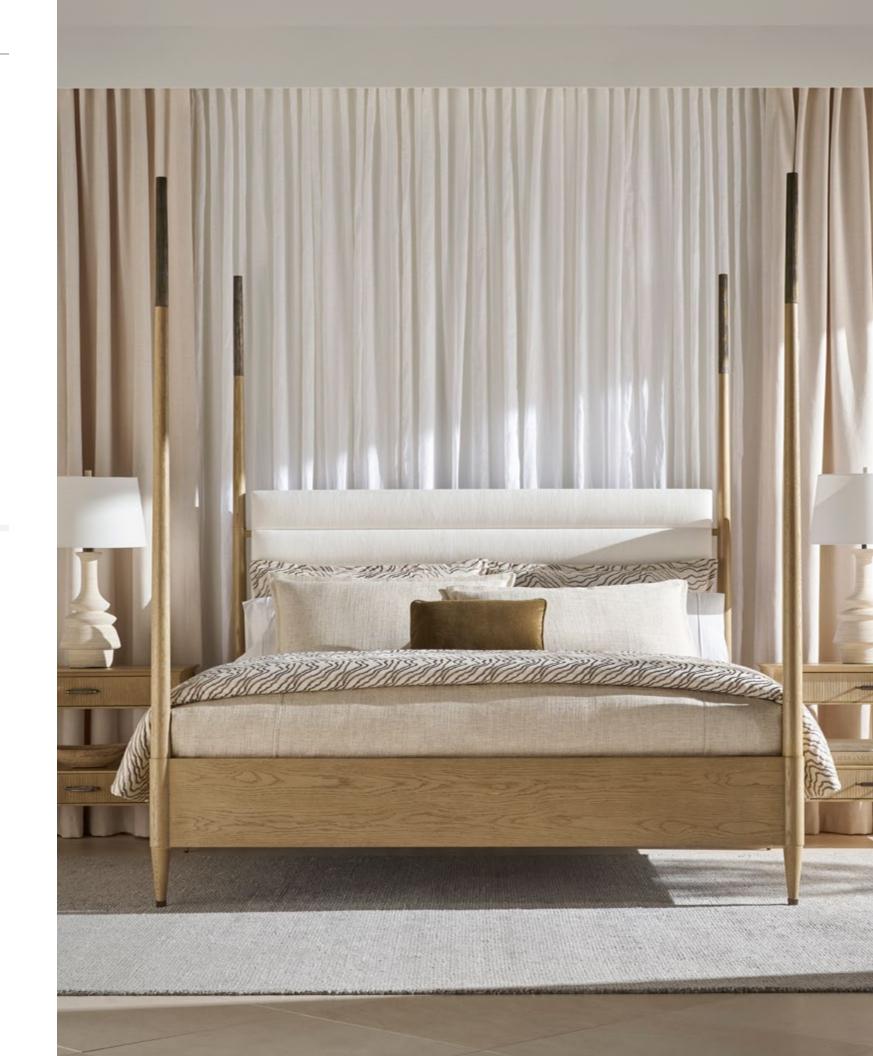

#### BALBOA POSTER US KING BED TA83081.1CFZ

W 81½ D 86½ H 90 in W 207 D 219.7 H 228.6 cm

The Balboa Poster US King Bed, featuring a stunning horizontal channeled headboard, is handcrafted from oak and rests gracefully atop tapered legs. Bed comes with both high and low posts at the foot board.

#### BALBOA CANOPY US QUEEN BED-TA82081.1CFZ

W 65½ D 86½ H 90 in W 166.4 D 219.7 H 228.6 cm

# BALBOA CANOPY CALIFORNIA KING BED-TA84081.1CFZ

W 77½ D 90½ H 90 in W 196.8 D 229.9 H 228.6 cm

FINISH:

COASTAL GREY