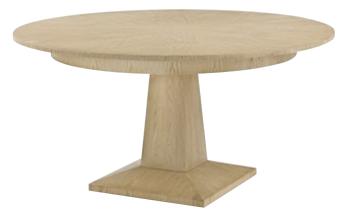

#### BALBOA JUPE DINING TABLE-TA54170

| W 60 / 491⁄4    | D 60 / 491/4    | H 30 in   |
|-----------------|-----------------|-----------|
| W 152.4 / 125.3 | D 152.4 / 125.3 | H 76.2 cn |

The Balboa Jupe Dining Table, handcrafted from oak, is beautifully set upon a sophisticated tapered square base. Finished in Coastal Grey.