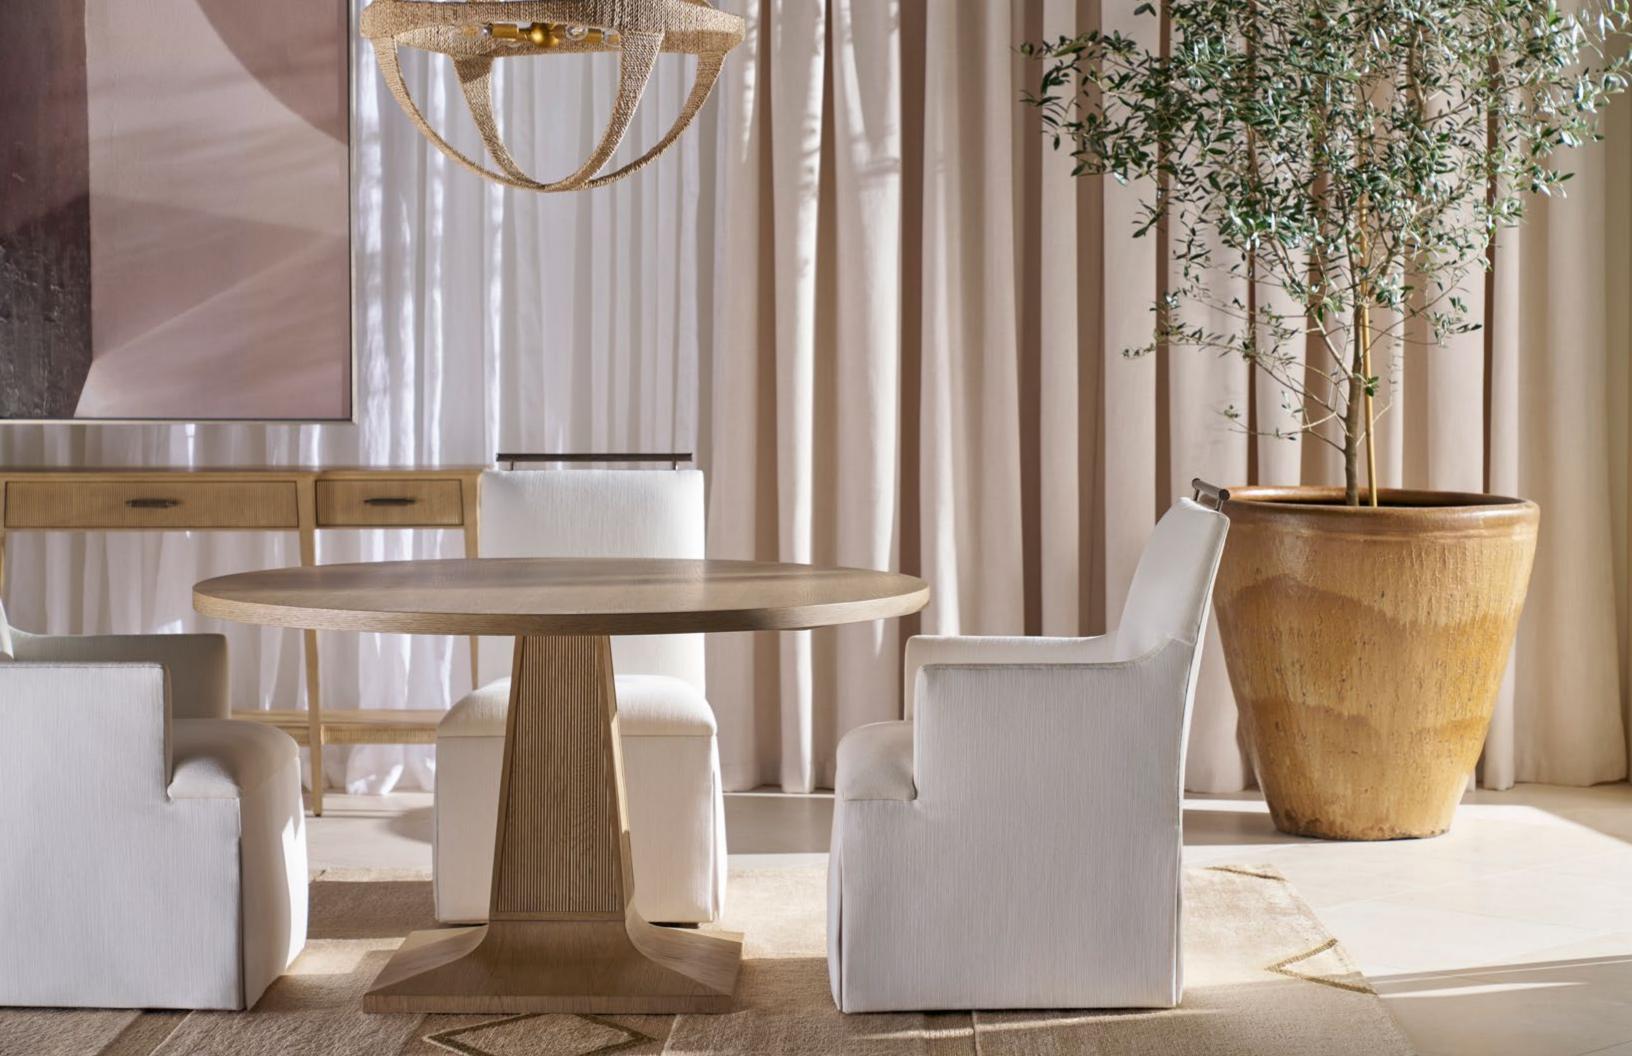

# BALBOA ROUND DINING TABLE-TA54164

W 54 D 54 H 30 in W 137.2 D 137.2 H 76.2 cm

The Balboa Round Dining Table is beautifully set upon a tapering square base and complemented by reeded accents. Crafted from oak and finished in Coastal Grey.

#### BALBOA JUPE DINING TABLE-TA54170

| W 60 / 491⁄4    | D 60 / 491/4    | H 30 in   |
|-----------------|-----------------|-----------|
| W 152.4 / 125.3 | D 152.4 / 125.3 | H 76.2 cn |

The Balboa Jupe Dining Table, handcrafted from oak, is beautifully set upon a sophisticated tapered square base. Finished in Coastal Grey.