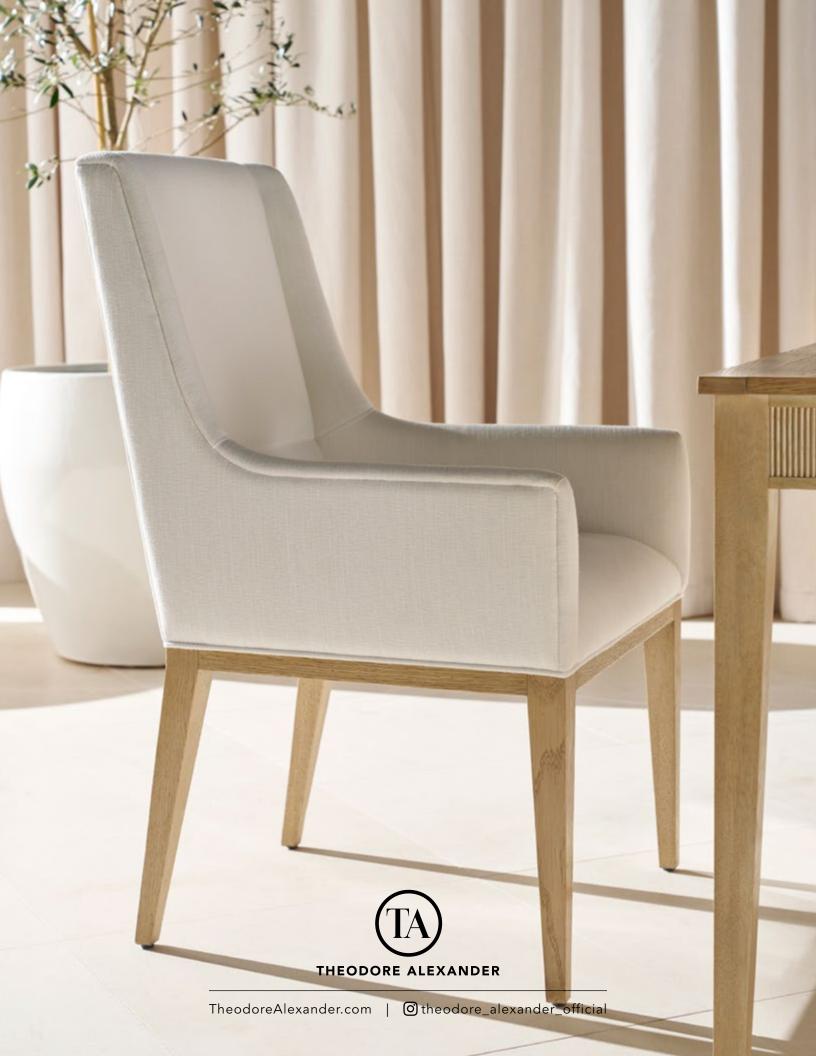

BALBOA UPHOLSTERED DINING SIDE CHAIR TA40056.1CFY

W 22 D 26 H 40 in W 55.9 D 66 H 101.6 cm

The Balboa Upholstered Dining Side Chair features a sleek, channeled design and tapered solid oak legs. Finished in Coastal Grey.

Upholstered in UP6137 Performance fabric; Trim: Welting.

BALBOA RECTANGULAR DINING TABLE-TA54175

| W 117½ / 72     | D 42    | H 30 in   |
|-----------------|---------|-----------|
| W 298.5 / 182.9 | D 106.7 | H 76.2 cm |