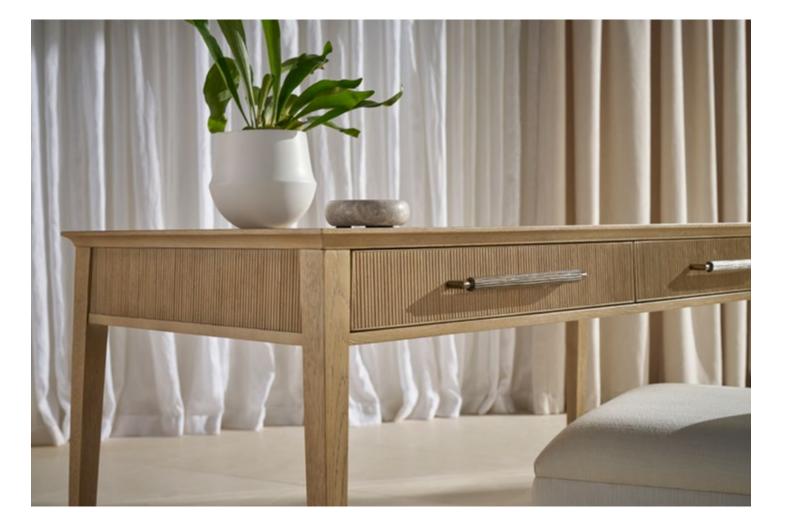

BALBOA DESK-TA71048

W 55 D 26 H 30 in W 139.5 D 65.8 H 76.2 cm

The handcrafted Balboa Desk features a sophisticated tapering silhouette. Beautifully complemented by reeding and Dark Nickel. Finished in Coastal Grey.