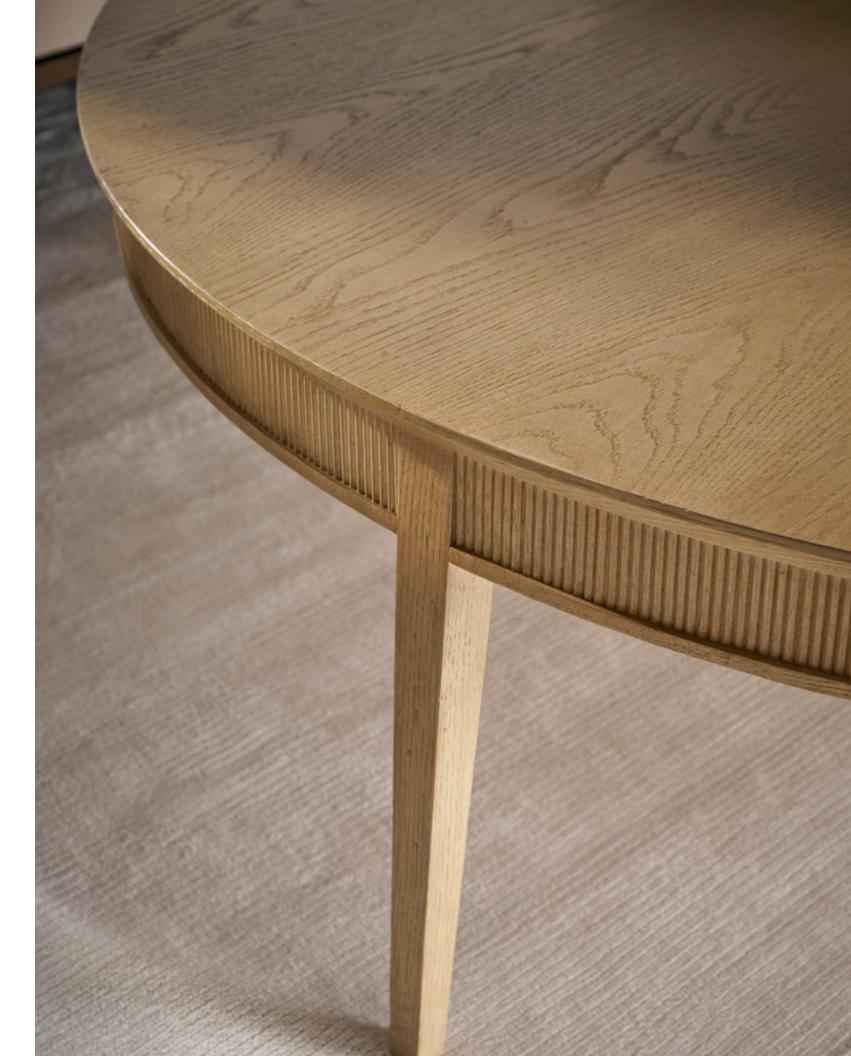

# BALBOA COCKTAIL TABLE-TA51228

W 56¼ D 32¼ H 17 in W 142.7 D 81.8 H 43.2 cm

The handcrafted Balboa Cocktail Table features a sophisticated reeded silhouette. Finished in Coastal Grey.

# BALBOA ROUND COCKTAIL TABLE-TA51229

W 54 D 54 H 17 in W 137.2 D 137.2 H 43.2 cm

The handcrafted Balboa Cocktail Table features a sophisticated reeded silhouette. Finished in Coastal Grey.