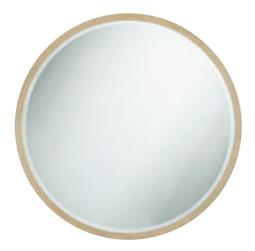

# BALBOA MIRROR-TA31013

W 35¾ D 1 H 35¾ in W 90.8 D 2.8 H 90.8 cm

An exquisite beveled design, the Balboa Mirror features a refined oak frame in a Coastal Grey finish.