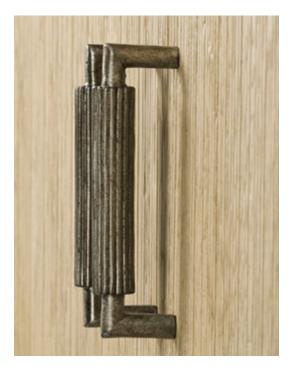

Oak wood in a Coastal Grey finish is complemented with reeding and Dark Nickel.

# HARDWARE:

DARK NICKEL