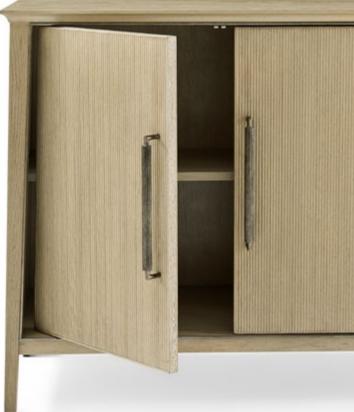

# BALBOA BUFFET-TA61200

| W 711/2 | D 19   | H 34 in   |
|---------|--------|-----------|
| W 181.6 | D 48.3 | H 86.2 cm |

The handcrafted Balboa Buffet features a sophisticated tapered silhouette. Beautifully complemented by reeding and Dark Nickel. Finished in Coastal Grey.