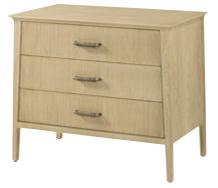

# BALBOA THREE-DRAWER NIGHTSTAND-TA60149

| W 32   | D 191⁄2 | H 27½ in |
|--------|---------|----------|
| W 81.3 | D 49.3  | H 70 cm  |

The handcrafted Balboa Nightstand features a sophisticated tapered silhouette. Beautifully complemented by reeding and Dark Nickel. Finished in Coastal Grey.