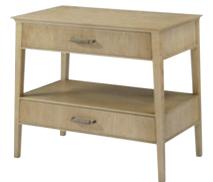

 BALBOA NIGHTSTAND-TA50322

 W 32
 D 19
 H 28 in

 W 81.3
 D 48.3
 H 70.9 cm

The handcrafted Balboa Nightstand features a sophisticated tapered silhouette with 2 drawers for optimal storage. Beautifully complemented by reeding and Dark Nickel. Finished in Coastal Grey.