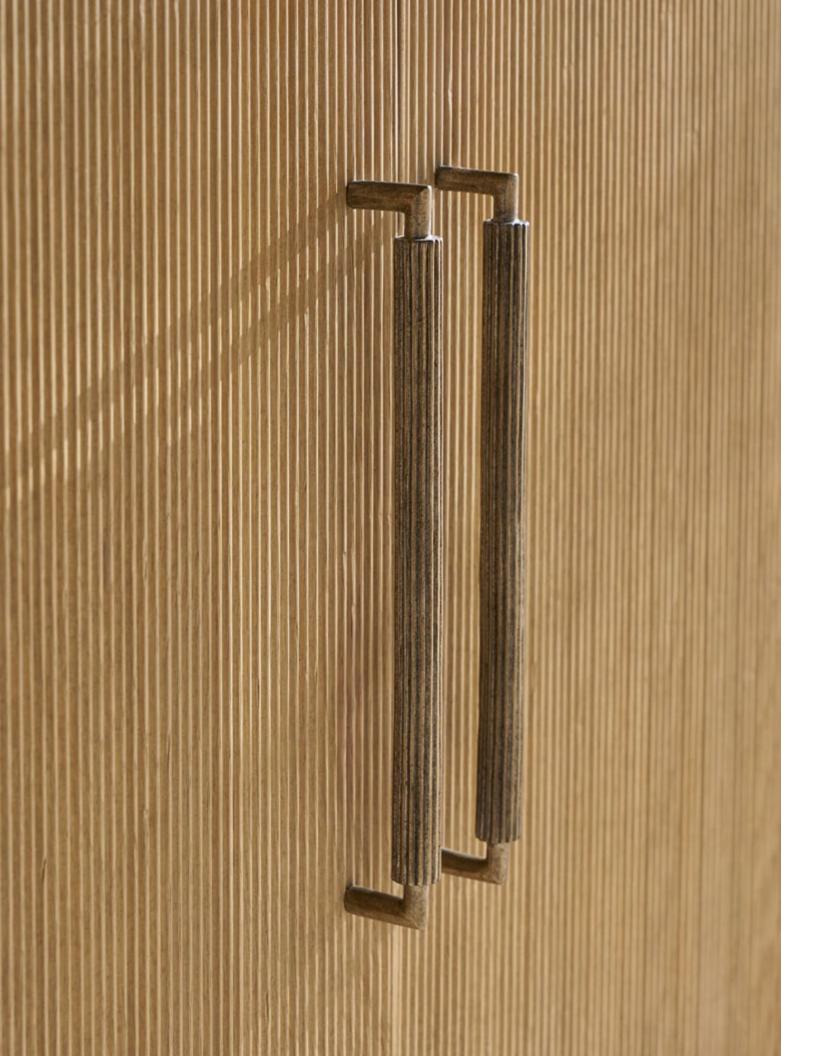

Oak wood in a Coastal Grey finish is complemented with reeding and Dark Nickel.

# HARDWARE:

DARK NICKEL