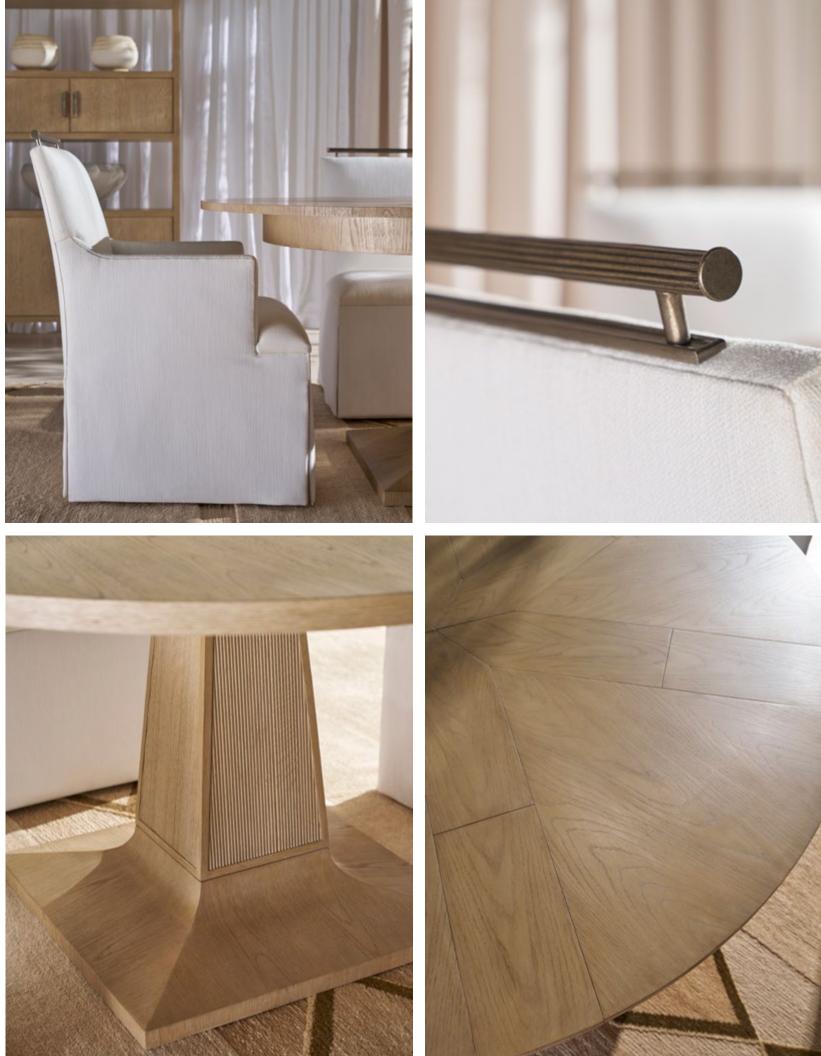

BALBOA UPHOLSTERED DINING SIDE CHAIR TA40056.1CFY

W 22 D 26 H 40 in W 55.9 D 66 H 101.6 cm

The Balboa Upholstered Dining Side Chair features a sleek, channeled design and tapered solid oak legs. Finished in Coastal Grey.

# BALBOA UPHOLSTERED DINING ARMCHAIR

TA41056.1CFY

| W 24 | D 26 | H 40 in    |
|------|------|------------|
| W 61 | D 66 | H 101.6 cm |

The Balboa Upholstered Dining Arm Chair features a sleek, channeled design and tapered solid oak legs. Finished in Coastal Grey.

#### BALBOA UPHOLSTERED DINING SIDE CHAIR II TA40057.1CFZ

W 23 D 271/4 H 37 in W 58.2 D 69.5 H 94 cm

The Balboa Upholstered Dining Side Chair II brings a refined aesthetic to a minimalistic form. Atop a carefully sculpted back, a slender metal handle adds beautiful detail.

#### BALBOA UPHOLSTERED DINING ARMCHAIR II TA41057.1CFZ

| W 24½  | D 271⁄2 | H 37 in |
|--------|---------|---------|
| W 62.2 | D 69.8  | H 94 cm |

The Balboa Upholstered Dining Arm Chair II brings a refined aesthetic to a minimalistic form. Atop a carefully sculpted back, a slender metal handle adds beautiful detail.

# BALBOA ROUND DINING TABLE-TA54164

W 54 D 54 H 30 in W 137.2 D 137.2 H 76.2 cm

The Balboa Round Dining Table is beautifully set upon a tapering square base and complemented by reeded accents. Crafted from oak and finished in Coastal Grey.

#### BALBOA JUPE DINING TABLE-TA54170

| W 60 / 491⁄4    | D 60 / 491/4    | H 30 in   |
|-----------------|-----------------|-----------|
| W 152.4 / 125.3 | D 152.4 / 125.3 | H 76.2 cn |

The Balboa Jupe Dining Table, handcrafted from oak, is beautifully set upon a sophisticated tapered square base. Finished in Coastal Grey.