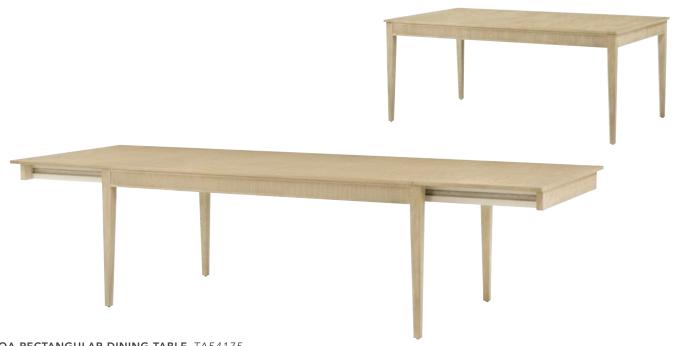

Upholstered in UP6137 Performance fabric; Trim: Welting.

BALBOA RECTANGULAR DINING TABLE-TA54175

| W 117½ / 72     | D 42    | H 30 in   |
|-----------------|---------|-----------|
| W 298.5 / 182.9 | D 106.7 | H 76.2 cm |

The handcrafted Balboa Rectangular Dining Table features a reeded apron set upon sleek tapered legs. Includes two leaf inserts for a more luxurious dining experience. Finished in Coastal Grey.