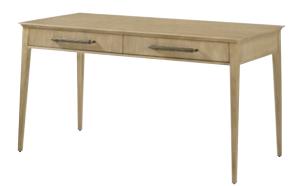

BALBOA DESK-TA71048

W 55 D 26 H 30 in W 139.5 D 65.8 H 76.2 cm

The handcrafted Balboa Desk features a sophisticated tapering silhouette. Beautifully complemented by reeding and Dark Nickel. Finished in Coastal Grey.