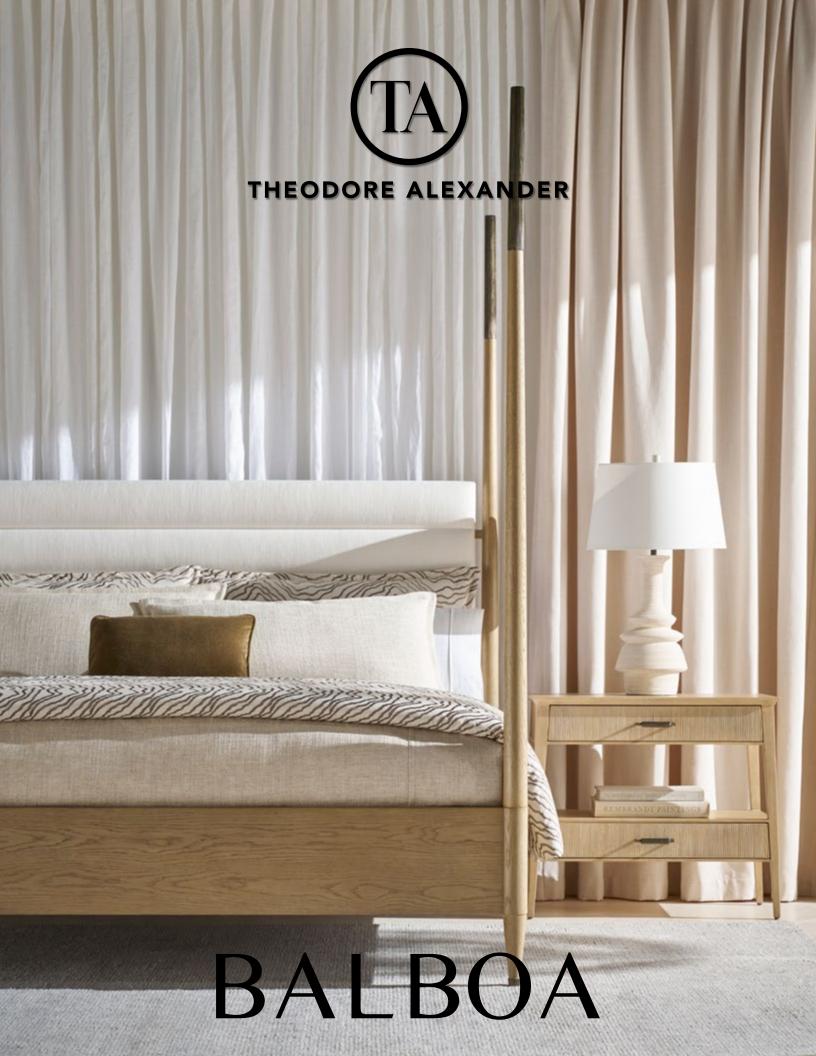

# BALBOA

A modern view of transitional luxe, Balboa creates an air of timeless elegance that blends seamlessly with today's contemporary style. Simplistic forms and clean architectural lines, influenced by the works of George Hepplewhite, are paired with reeded carvings as a nod to the French Provincial aesthetic.

Oak wood in a Coastal Grey finish is complemented with reeding and Dark Nickel.

#### BALBOA POSTER US KING BED TA83081.1CFZ

W 81½ D 86½ H 90 in W 207 D 219.7 H 228.6 cm

The Balboa Poster US King Bed, featuring a stunning horizontal channeled headboard, is handcrafted from oak and rests gracefully atop tapered legs. Bed comes with both high and low posts at the foot board.

Upholstered in UP6137 Performance fabric; Trim: None.