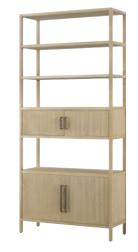

 BALBOA BOOKCASE-TA63033

 W 42¼
 D 16
 H 93 in

 W 107.3
 D 40.6
 H 236.2 cm

The handcrafted Balboa Console features a sophisticated tapered silhouette against three drawers and a shelf. Beautifully complemented by reeding and Dark Nickel. Finished in Coastal Grey.