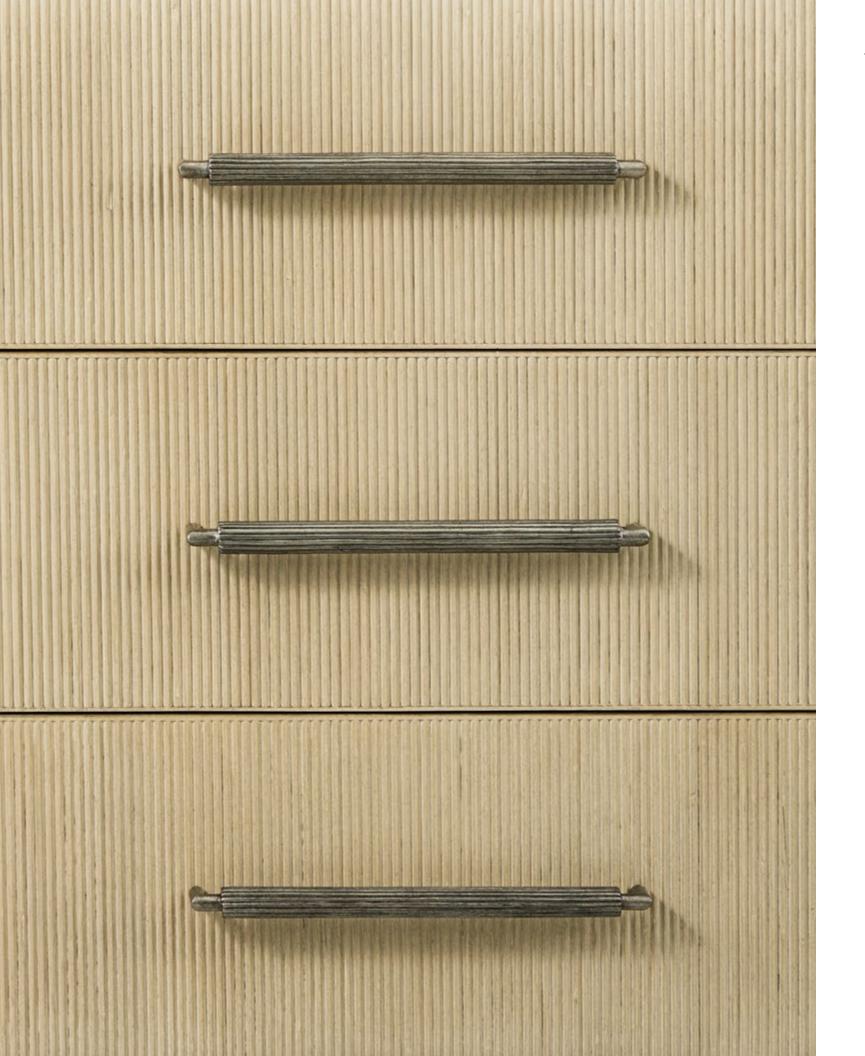

Oak wood in a Coastal Grey finish is complemented with reeding and Dark Nickel.

## BALBOA CONSOLE-TA53113

W 65½ D 17 H 34 in W 166.4 D 43.2 H 86.4 cm

The handcrafted Balboa Console features a sophisticated tapered silhouette against three drawers and a shelf. Beautifully complemented by reeding and Dark Nickel. Finished in Coastal Grey.

# HARDWARE:

DARK NICKEL