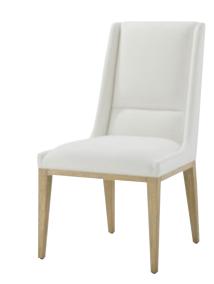

BALBOA UPHOLSTERED DINING SIDE CHAIR TA40056.1CFY

W 22 D 26 H 40 in W 55.9 D 66 H 101.6 cm

The Balboa Upholstered Dining Side Chair features a sleek, channeled design and tapered solid oak legs. Finished in Coastal Grey.