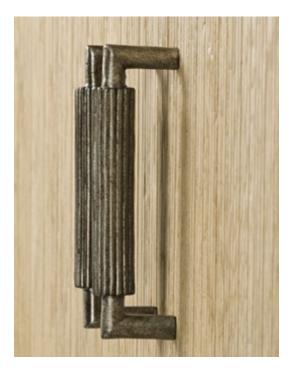

Oak wood in a Coastal Grey finish is complemented with reeding and Dark Nickel.

## HARDWARE:

DARK NICKEL