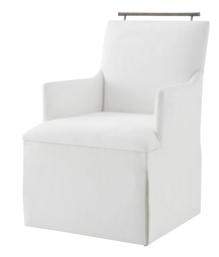

#### BALBOA UPHOLSTERED DINING ARMCHAIR II TA41057.1CFZ

| W 24½  | D 27½  | H 37 in |
|--------|--------|---------|
| W 62.2 | D 69.8 | H 94 cm |

The Balboa Upholstered Dining Arm Chair II brings a refined aesthetic to a minimalistic form. Atop a carefully sculpted back, a slender metal handle adds beautiful detail.

Upholstered in UP6137 Performance fabric; Trim: None.