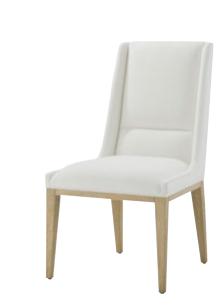

**BALBOA UPHOLSTERED DINING SIDE CHAIR** TA40056.1CFY

W 22 D 26 H 40 in W 55.9 D 66 H 101.6 cm

The Balboa Upholstered Dining Side Chair features a sleek, channeled design and tapered solid oak legs. Finished in Coastal Grey.

#### BALBOA UPHOLSTERED DINING ARMCHAIR

TA41056.1CFY

| W 24 | D 26 | H 40 in    |
|------|------|------------|
| W 61 | D 66 | H 101.6 cm |

The Balboa Upholstered Dining Arm Chair features a sleek, channeled design and tapered solid oak legs. Finished in Coastal Grey.