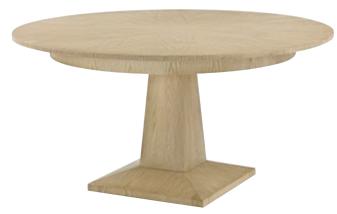

#### BALBOA JUPE DINING TABLE-TA54170

| W 60 / 491⁄4    | D 60 / 491/4    | H 30 in   |
|-----------------|-----------------|-----------|
| W 152.4 / 125.3 | D 152.4 / 125.3 | H 76.2 cr |

The Balboa Jupe Dining Table, handcrafted from oak, is beautifully set upon a sophisticated tapered square base. Finished in Coastal Grey.