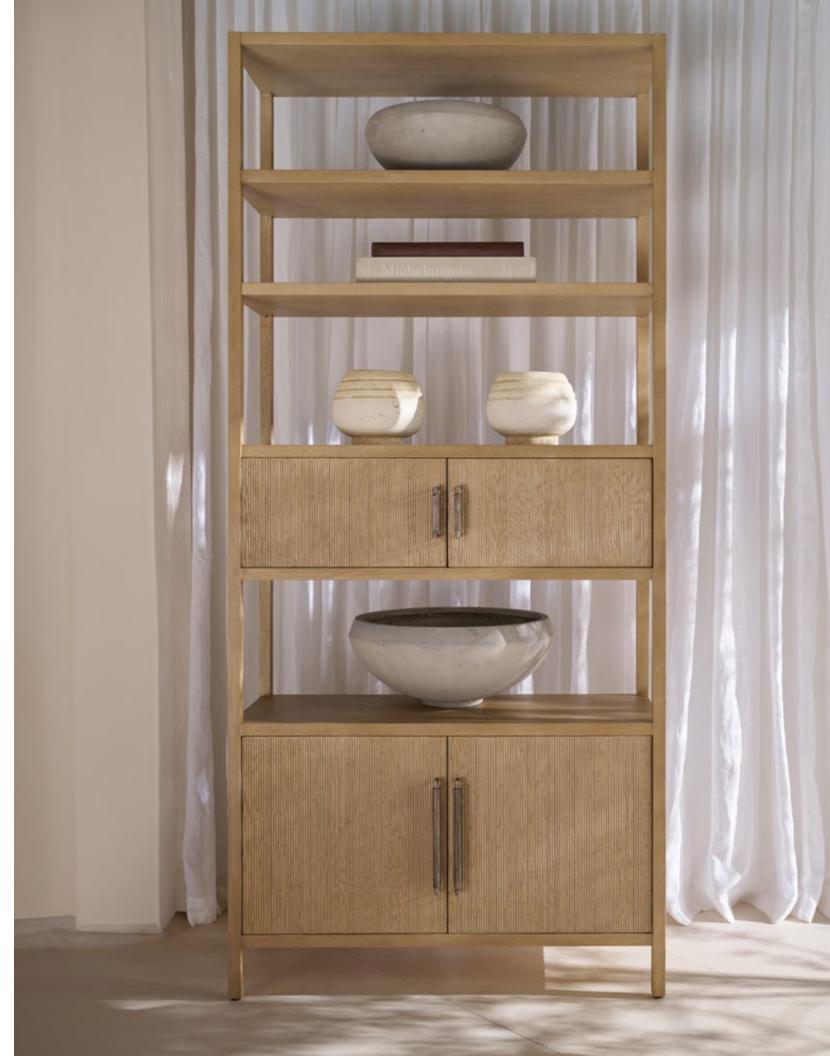

 BALBOA
 BOOKCASE-TA63033

 W 42¼
 D 16
 H 93 in

 W 107.3
 D 40.6
 H 236.2 cm

The handcrafted Balboa Console features a sophisticated tapered silhouette against three drawers and a shelf. Beautifully complemented by reeding and Dark Nickel. Finished in Coastal Grey.