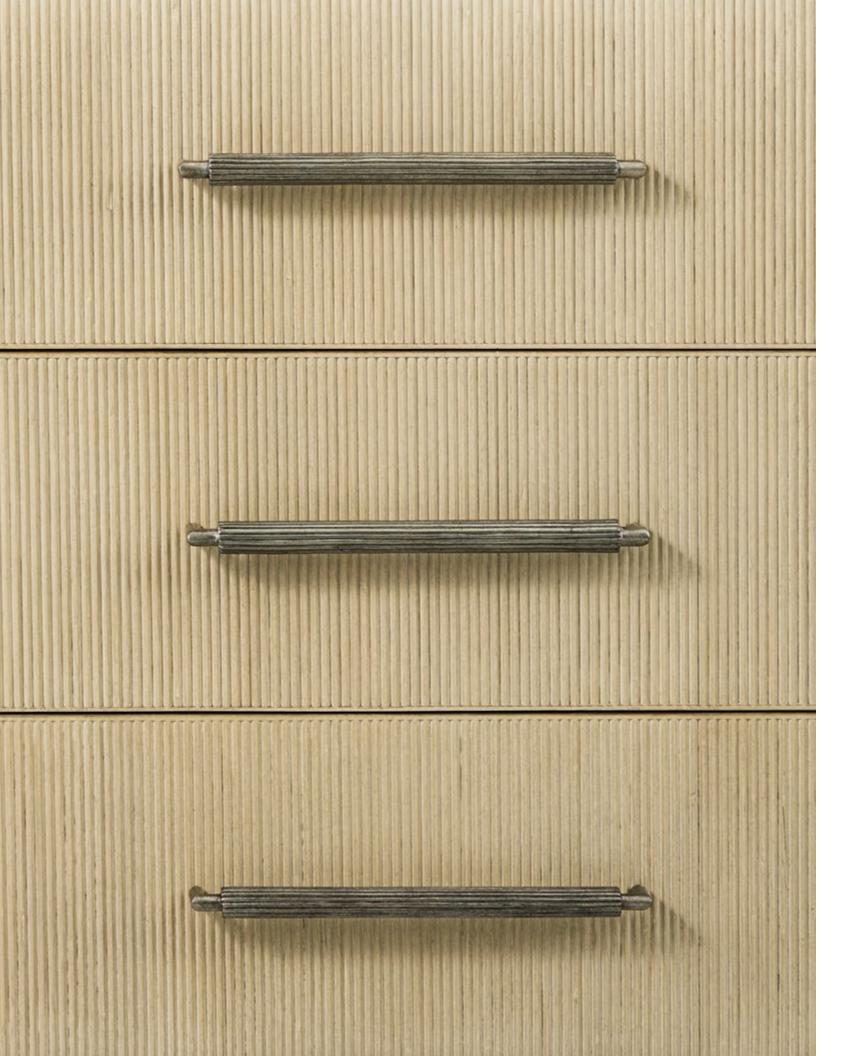

# BALBOA

A modern view of transitional luxe, Balboa creates an air of timeless elegance that blends seamlessly with today's contemporary style. Simplistic forms and clean architectural lines, influenced by the works of George Hepplewhite, are paired with reeded carvings as a nod to the French Provincial aesthetic.

Oak wood in a Coastal Grey finish is complemented with reeding and Dark Nickel.