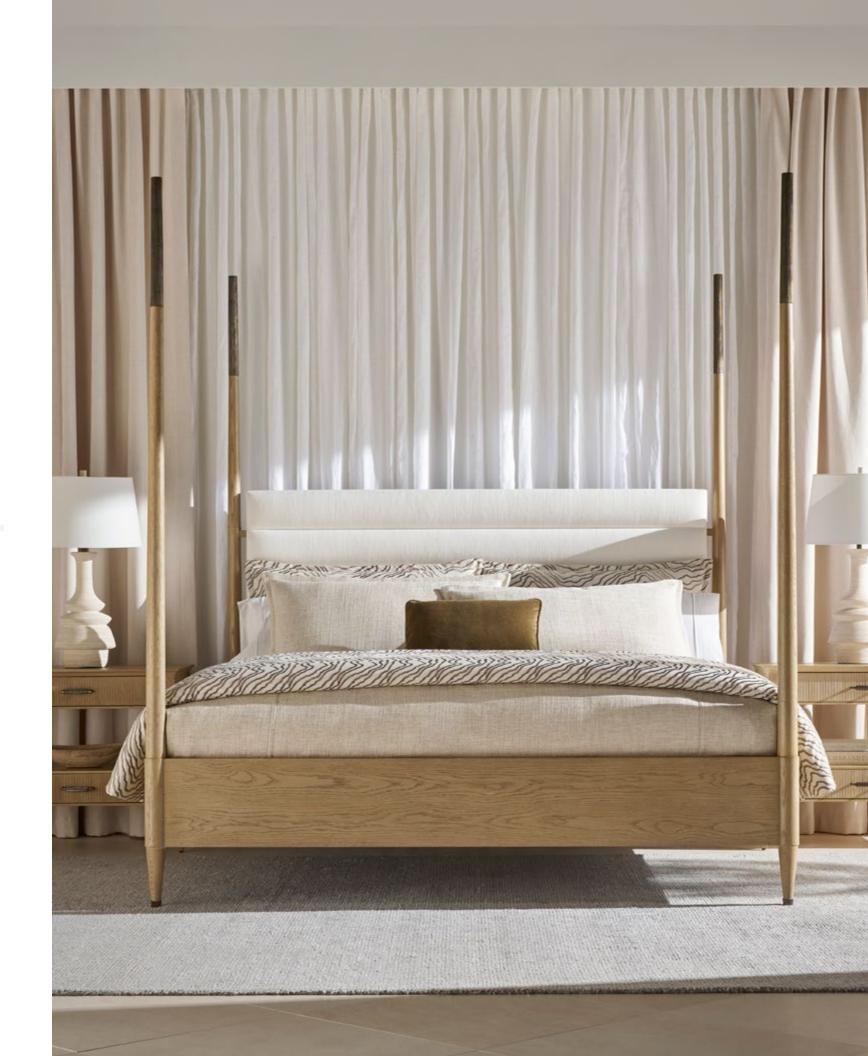

#### BALBOA CANOPY US QUEEN BED-TA82081.1CFZ

W 65½ D 86½ H 90 in W 166.4 D 219.7 H 228.6 cm

#### BALBOA CANOPY CALIFORNIA KING BED-TA84081.1CFZ

W 77½ D 90½ H 90 in W 196.8 D 229.9 H 228.6 cm

FINISH:

COASTAL GREY

BALBOA