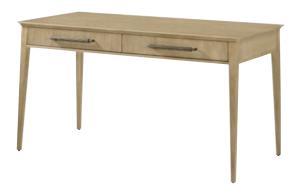

BALBOA DESK-TA71048

W 55 D 26 H 30 in W 139.5 D 65.8 H 76.2 cm

The handcrafted Balboa Desk features a sophisticated tapering silhouette. Beautifully complemented by reeding and Dark Nickel. Finished in Coastal Grey.