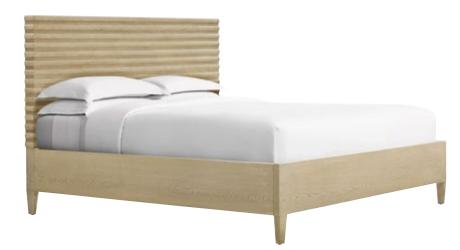

#### BALBOA US KING BED-TA83101

W 81 D 86 H 55 in W 205.7 D 218.4 H 139.7 cm

The Balboa King Bed, featuring a stunning horizontal channeled headboard, is handcrafted from oak and rests gracefully atop tapered legs. Finished in Coastal Grey.

#### BALBOA US QUEEN BED-TA82101

W 65¼ D 84½ H 55 in W 165.7 D 214.5 H 139.7 cm

#### BALBOA CALIFORNIA KING BED-TA82101

W 77¼ D 88½ H 55 in W 196.2 D 224.8 H 139.7 cm