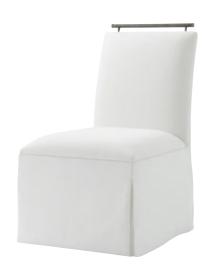

#### BALBOA UPHOLSTERED DINING SIDE CHAIR II TA40057.1CFZ

W 23 D 271/4 H 37 in W 58.2 D 69.5 H 94 cm

The Balboa Upholstered Dining Side Chair II brings a refined aesthetic to a minimalistic form. Atop a carefully sculpted back, a slender metal handle adds beautiful detail.

Upholstered in UP6137 Performance fabric; Trim: None.