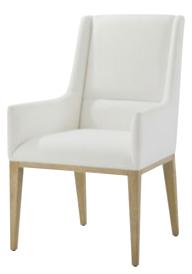

#### BALBOA UPHOLSTERED DINING ARMCHAIR

TA41056.1CFY

| W 24 | D 26 | H 40 in    |
|------|------|------------|
| W 61 | D 66 | H 101.6 cm |

The Balboa Upholstered Dining Arm Chair features a sleek, channeled design and tapered solid oak legs. Finished in Coastal Grey.