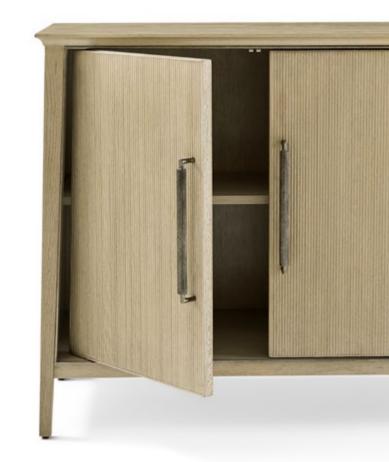

#### BALBOA BUFFET-TA61200

W 71½ D 19 H 34 in W 181.6 D 48.3 H 86.2 cm

The handcrafted Balboa Buffet features a sophisticated tapered silhouette. Beautifully complemented by reeding and Dark Nickel. Finished in Coastal Grey.

Oak wood in a Coastal Grey finish is complemented with reeding and Dark Nickel.

## HARDWARE:

DARK NICKEL