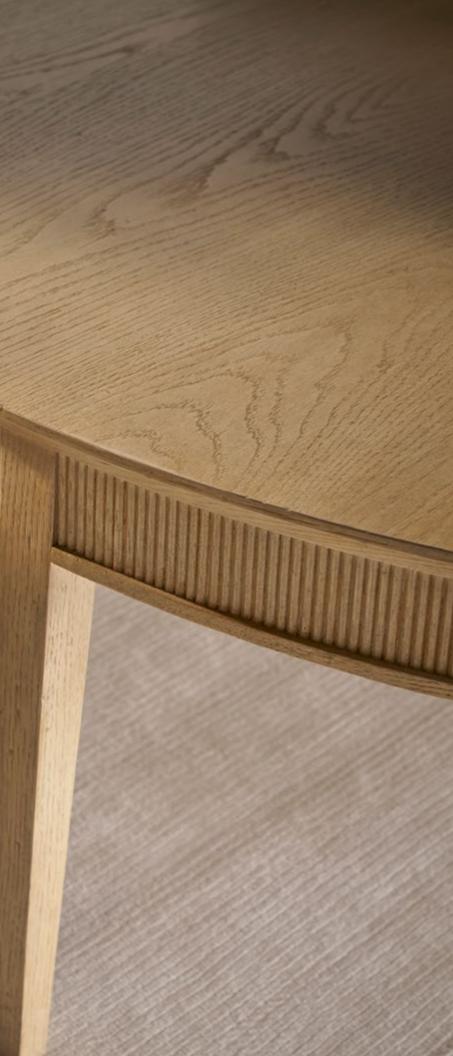

#### BALBOA COCKTAIL TABLE-TA51228

W 56¼ D 32¼ H 17 in W 142.7 D 81.8 H 43.2 cm

The handcrafted Balboa Cocktail Table features a sophisticated reeded silhouette. Finished in Coastal Grey.

#### BALBOA ROUND COCKTAIL TABLE-TA51229

W 54 D 54 H 17 in W 137.2 D 137.2 H 43.2 cm

The handcrafted Balboa Cocktail Table features a sophisticated reeded silhouette. Finished in Coastal Grey.