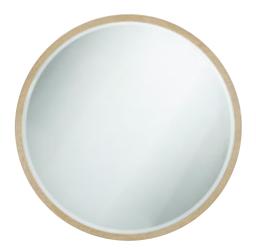

#### BALBOA MIRROR-TA31013

| W 35¾  | D 1   | H 35¾ in  |
|--------|-------|-----------|
| W 90.8 | D 2.8 | H 90.8 cm |

An exquisite beveled design, the Balboa Mirror features a refined oak frame in a Coastal Grey finish.