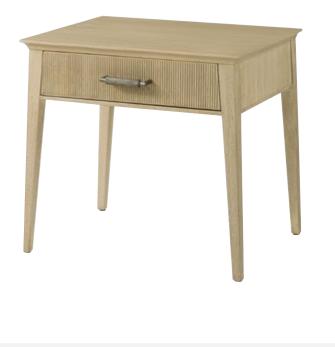

#### BALBOA ONE-DRAWER SIDE TABLE-TA50323

| W 24 | D 19   | H 22 in   |
|------|--------|-----------|
| W 61 | D 48.3 | H 55.9 cm |

The one-drawer Balboa Side Table features a sophisticated tapered silhouette. Beautifully complemented by reeding and Dark Nickel. Finished in Coastal Grey.