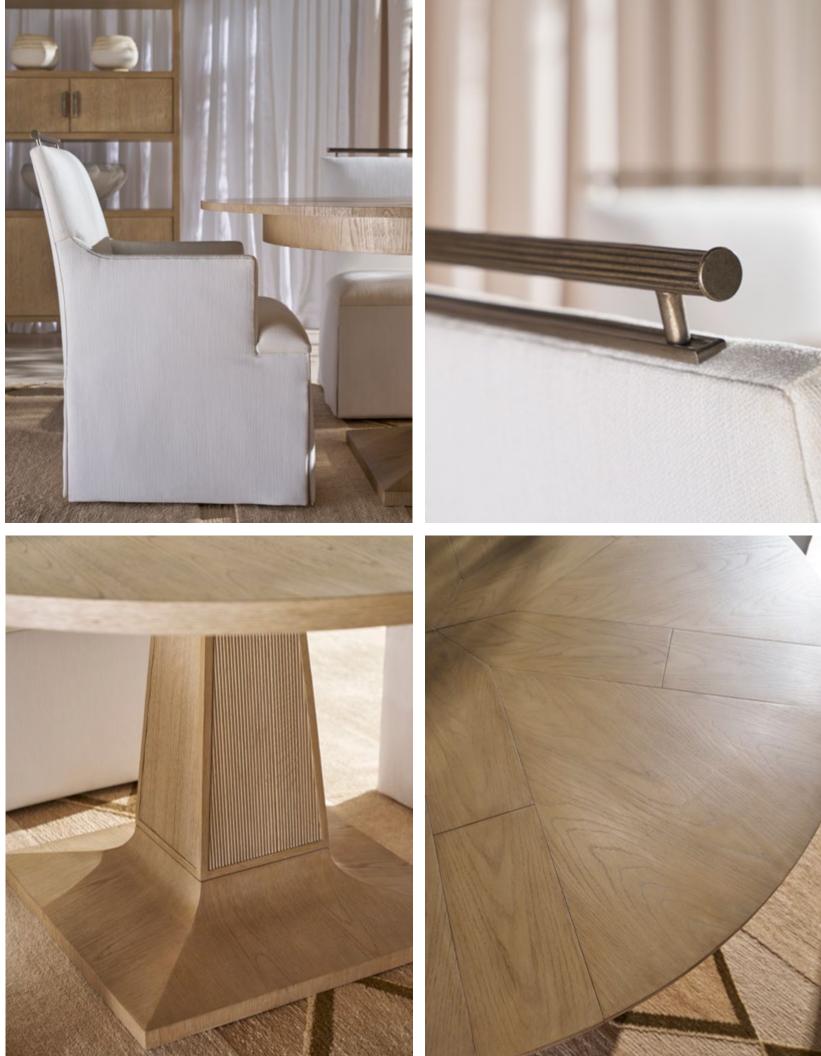

**BALBOA UPHOLSTERED DINING SIDE CHAIR** TA40056.1CFY

W 22 D 26 H 40 in W 55.9 D 66 H 101.6 cm

The Balboa Upholstered Dining Side Chair features a sleek, channeled design and tapered solid oak legs. Finished in Coastal Grey.

#### BALBOA UPHOLSTERED DINING ARMCHAIR

TA41056.1CFY

| W 24 | D 26 | H 40 in    |
|------|------|------------|
| W 61 | D 66 | H 101.6 cm |

The Balboa Upholstered Dining Arm Chair features a sleek, channeled design and tapered solid oak legs. Finished in Coastal Grey.

#### BALBOA ROUND DINING TABLE-TA54164

W 54 D 54 H 30 in W 137.2 D 137.2 H 76.2 cm

The Balboa Round Dining Table is beautifully set upon a tapering square base and complemented by reeded accents. Crafted from oak and finished in Coastal Grey.