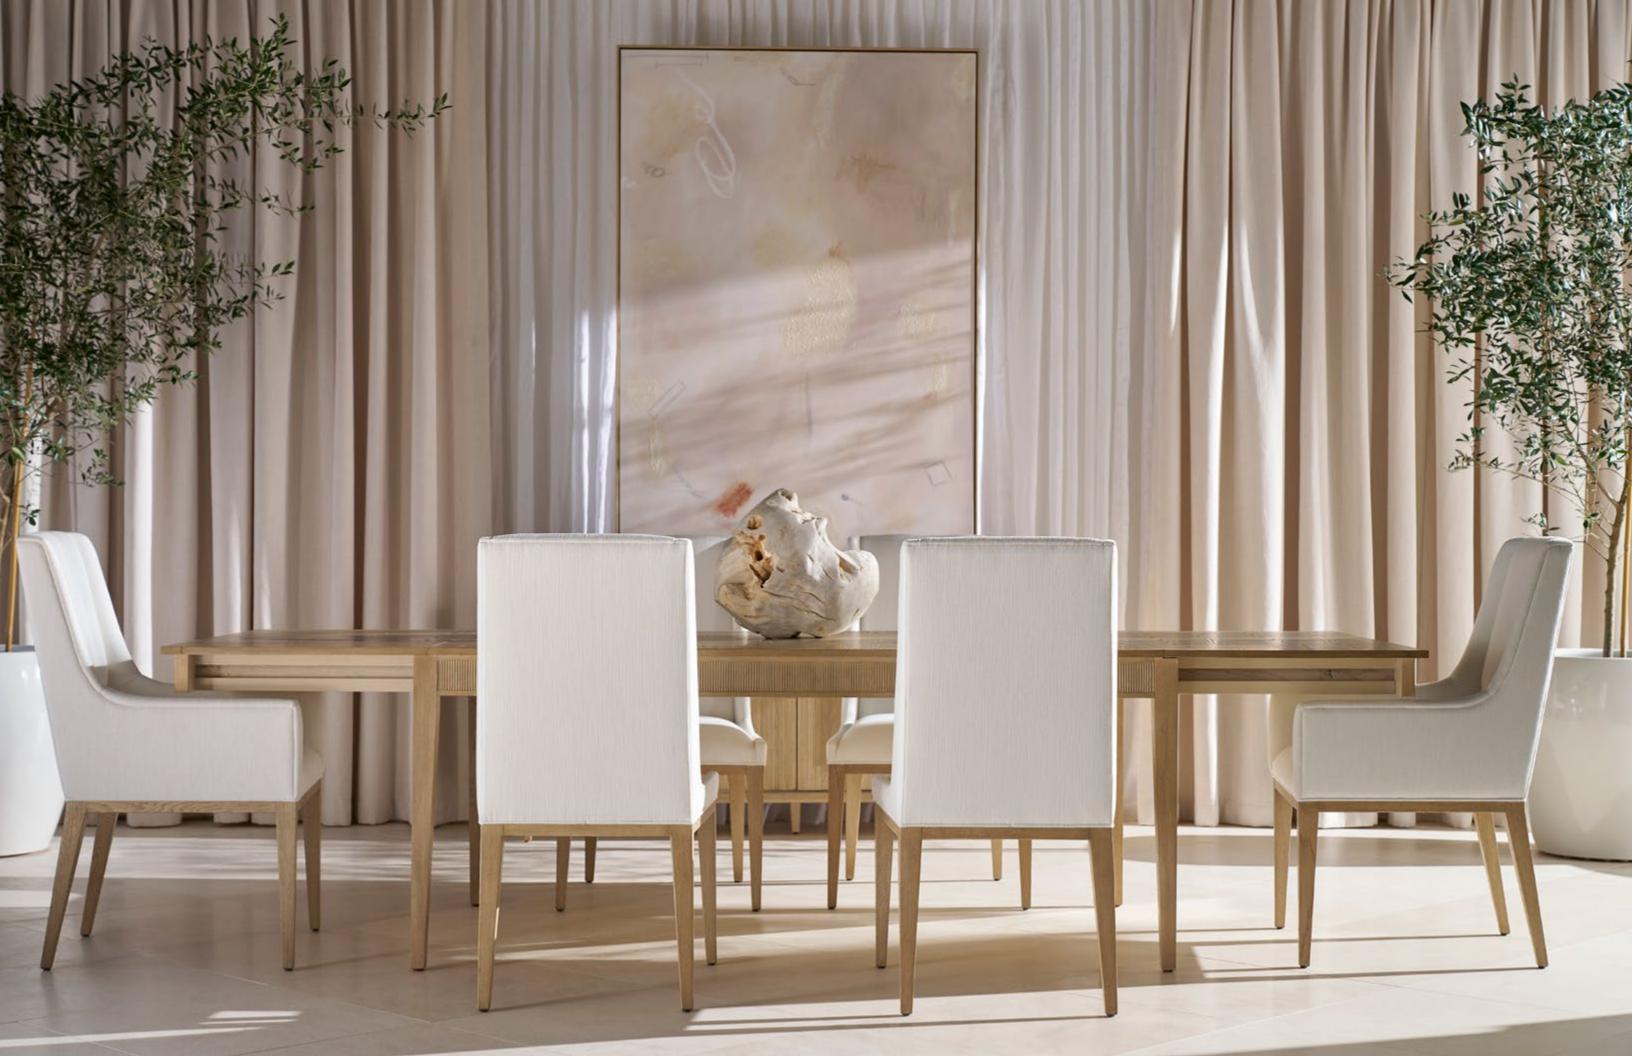

**BALBOA UPHOLSTERED DINING SIDE CHAIR** TA40056.1CFY

W 22 D 26 H 40 in W 55.9 D 66 H 101.6 cm

The Balboa Upholstered Dining Side Chair features a sleek, channeled design and tapered solid oak legs. Finished in Coastal Grey.

Upholstered in UP6137 Performance fabric; Trim: Welting.

BALBOA RECTANGULAR DINING TABLE-TA54175

W 117½ / 72 D 42 H 30 in W 298.5 / 182.9 D 106.7 H 76.2 cm

The handcrafted Balboa Rectangular Dining Table features a reeded apron set upon sleek tapered legs. Includes two leaf inserts for a more luxurious dining experience. Finished in Coastal Grey.

#### BALBOA UPHOLSTERED DINING ARMCHAIR

TA41056.1CFY

| W 24 | D 26 | H 40 in    |
|------|------|------------|
| W 61 | D 66 | H 101.6 cm |

The Balboa Upholstered Dining Arm Chair features a sleek, channeled design and tapered solid oak legs. Finished in Coastal Grey.