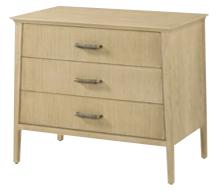

#### BALBOA THREE-DRAWER NIGHTSTAND-TA60149

| W 32   | D 19½  | H 27½ in |
|--------|--------|----------|
| W 81.3 | D 49.3 | H 70 cm  |

The handcrafted Balboa Nightstand features a sophisticated tapered silhouette. Beautifully complemented by reeding and Dark Nickel. Finished in Coastal Grey.