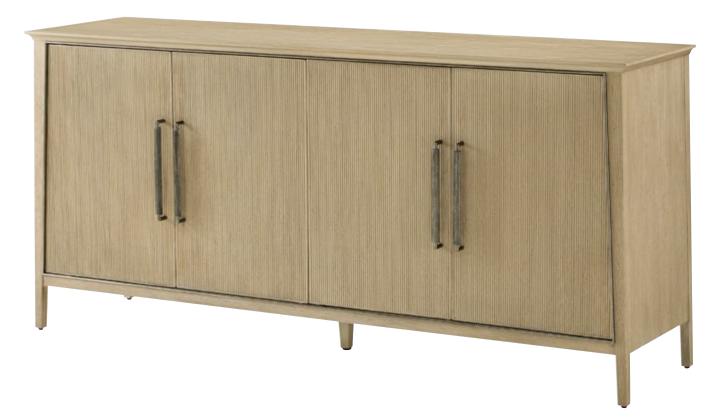

#### BALBOA BUFFET-TA61200

W 71½ D 19 H 34 in W 181.6 D 48.3 H 86.2 cm

The handcrafted Balboa Buffet features a sophisticated tapered silhouette. Beautifully complemented by reeding and Dark Nickel. Finished in Coastal Grey.

Oak wood in a Coastal Grey finish is complemented with reeding and Dark Nickel.

## HARDWARE:

DARK NICKEL