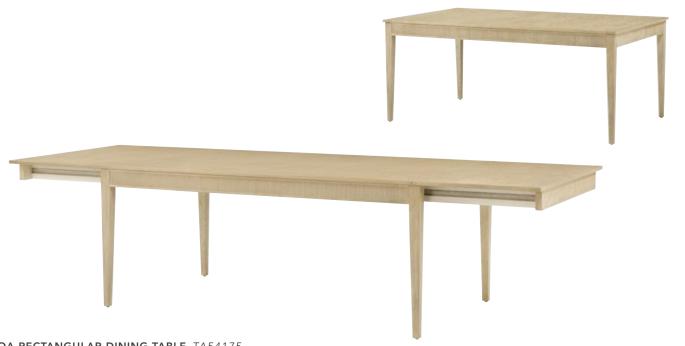

Upholstered in UP6137 Performance fabric; Trim: Welting.

BALBOA RECTANGULAR DINING TABLE-TA54175

W 117½ / 72 D 42 H 30 in W 298.5 / 182.9 D 106.7 H 76.2 cm

The handcrafted Balboa Rectangular Dining Table features a reeded apron set upon sleek tapered legs. Includes two leaf inserts for a more luxurious dining experience. Finished in Coastal Grey.