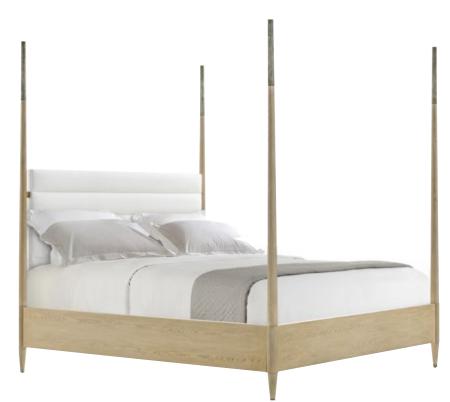

#### BALBOA POSTER US KING BED TA83081.1CFZ

W 81½ D 86½ H 90 in W 207 D 219.7 H 228.6 cm

The Balboa Poster US King Bed, featuring a stunning horizontal channeled headboard, is handcrafted from oak and rests gracefully atop tapered legs. Bed comes with both high and low posts at the foot board.

Upholstered in UP6137 Performance fabric; Trim: None.