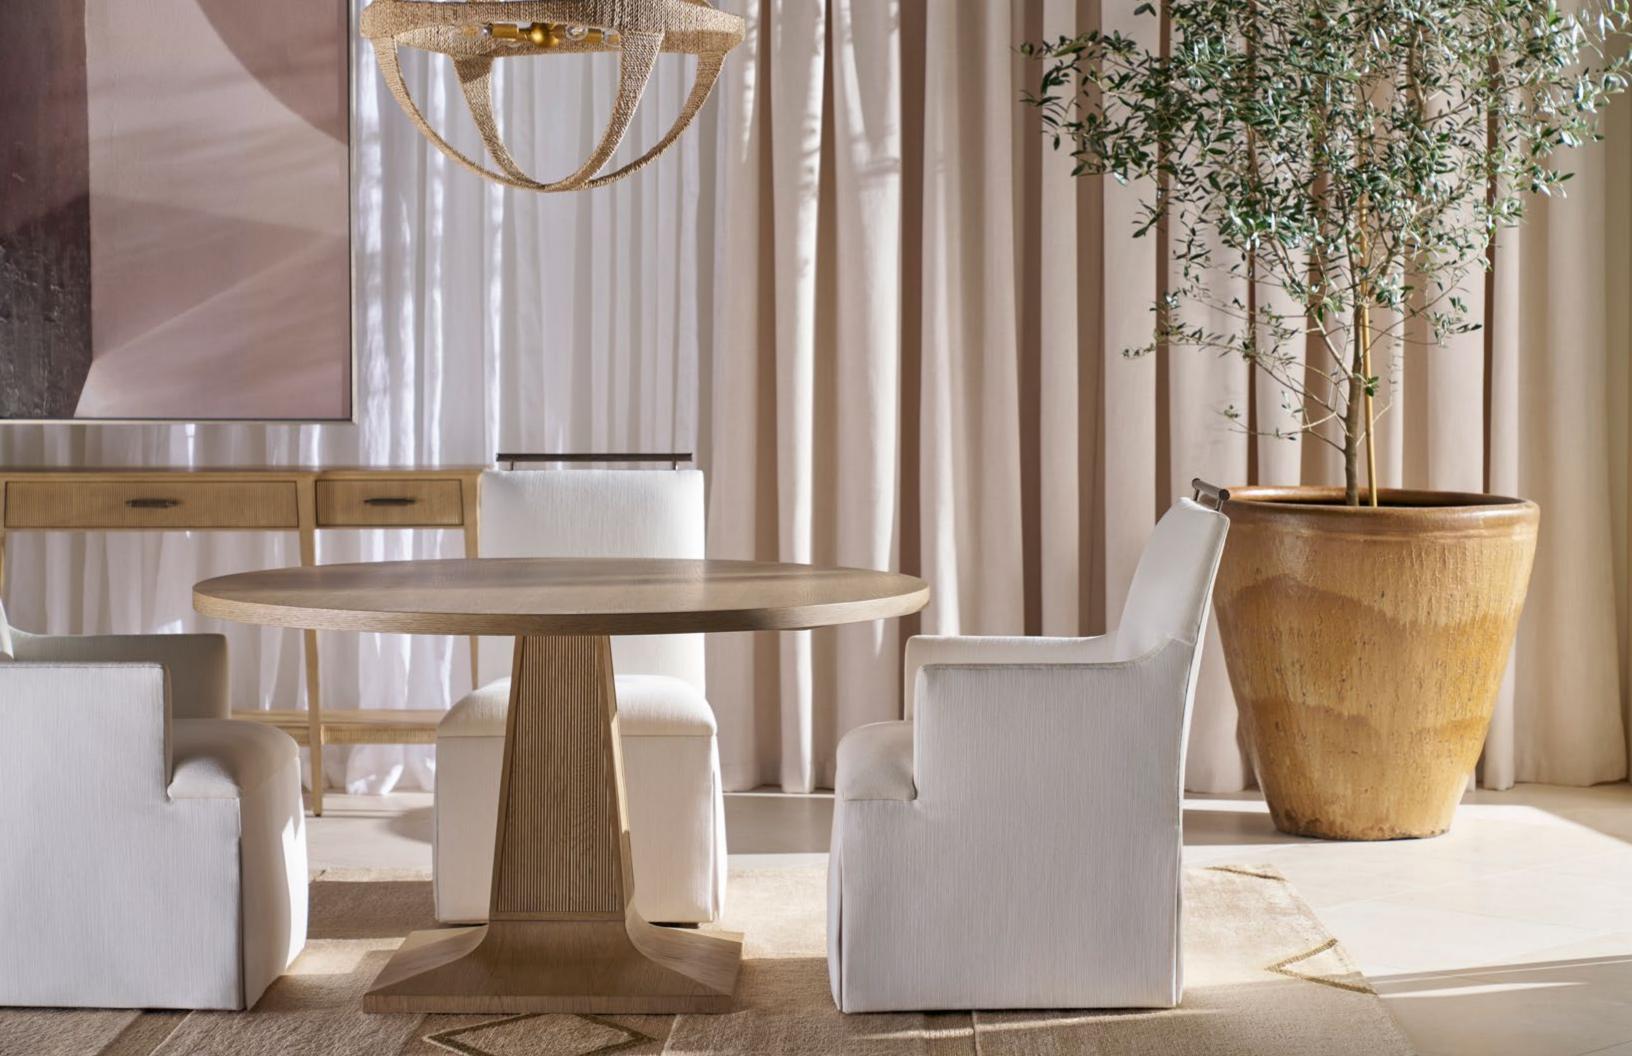

#### BALBOA ROUND DINING TABLE-TA54164

W 54 D 54 H 30 in W 137.2 D 137.2 H 76.2 cm

The Balboa Round Dining Table is beautifully set upon a tapering square base and complemented by reeded accents. Crafted from oak and finished in Coastal Grey.

**BALBOA UPHOLSTERED DINING SIDE CHAIR** TA40056.1CFY

W 22 D 26 H 40 in W 55.9 D 66 H 101.6 cm

The Balboa Upholstered Dining Side Chair features a sleek, channeled design and tapered solid oak legs. Finished in Coastal Grey.

#### BALBOA UPHOLSTERED DINING ARMCHAIR

TA41056.1CFY

| W 24 | D 26 | H 40 in    |
|------|------|------------|
| W 61 | D 66 | H 101.6 cm |

The Balboa Upholstered Dining Arm Chair features a sleek, channeled design and tapered solid oak legs. Finished in Coastal Grey.