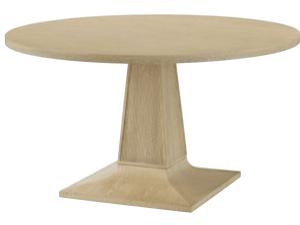

#### BALBOA ROUND DINING TABLE-TA54164

W 54 D 54 H 30 in W 137.2 D 137.2 H 76.2 cm

The Balboa Round Dining Table is beautifully set upon a tapering square base and complemented by reeded accents. Crafted from oak and finished in Coastal Grey.