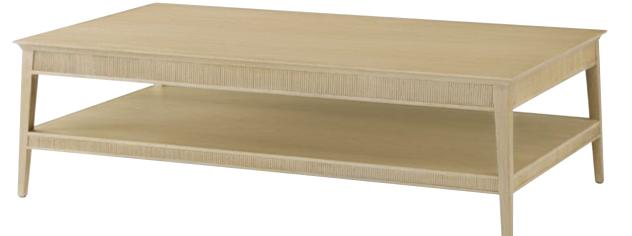

#### BALBOA COCKTAIL TABLE-TA51228

W 56¼ D 32¼ H 17 in W 142.7 D 81.8 H 43.2 cm

The handcrafted Balboa Cocktail Table features a sophisticated reeded silhouette. Finished in Coastal Grey.