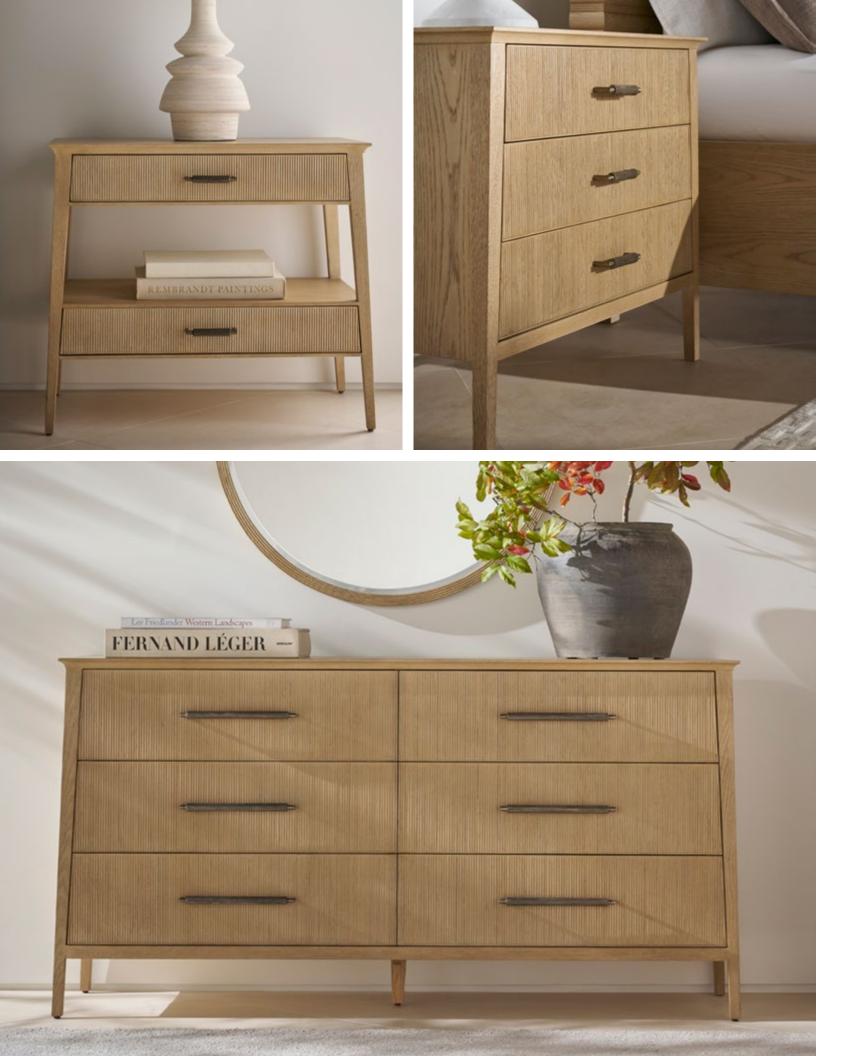

 BALBOA NIGHTSTAND-TA50322

 W 32
 D 19
 H 28 in

 W 81.3
 D 48.3
 H 70.9 cm

The handcrafted Balboa Nightstand features a sophisticated tapered silhouette with 2 drawers for optimal storage. Beautifully complemented by reeding and Dark Nickel. Finished in Coastal Grey.

#### BALBOA THREE-DRAWER NIGHTSTAND-TA60149

| W 32   | D 19½  | H 27½ in |
|--------|--------|----------|
| W 81.3 | D 49.3 | H 70 cm  |

The handcrafted Balboa Nightstand features a sophisticated tapered silhouette. Beautifully complemented by reeding and Dark Nickel. Finished in Coastal Grey.

### BALBOA DRESSER-TA60150

W 65 D 19½ H 33¾ in W 165.1 D 49.3 H 85.9 cm

The handcrafted Balboa Dresser features a sophisticated tapered silhouette with 6 reeded drawer fronts. Beautifully complemented by reeding and Dark Nickel. Finished in Coastal Grey.

Oak wood in a Coastal Grey finish is complemented with reeding and Dark Nickel.

## HARDWARE:

DARK NICKEL