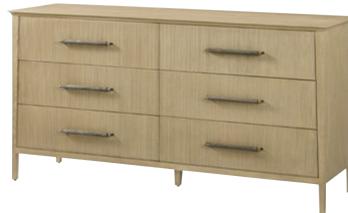

### BALBOA DRESSER-TA60150

W 65 D 19½ H 33¾ in W 165.1 D 49.3 H 85.9 cm

The handcrafted Balboa Dresser features a sophisticated tapered silhouette with 6 reeded drawer fronts. Beautifully complemented by reeding and Dark Nickel. Finished in Coastal Grey.