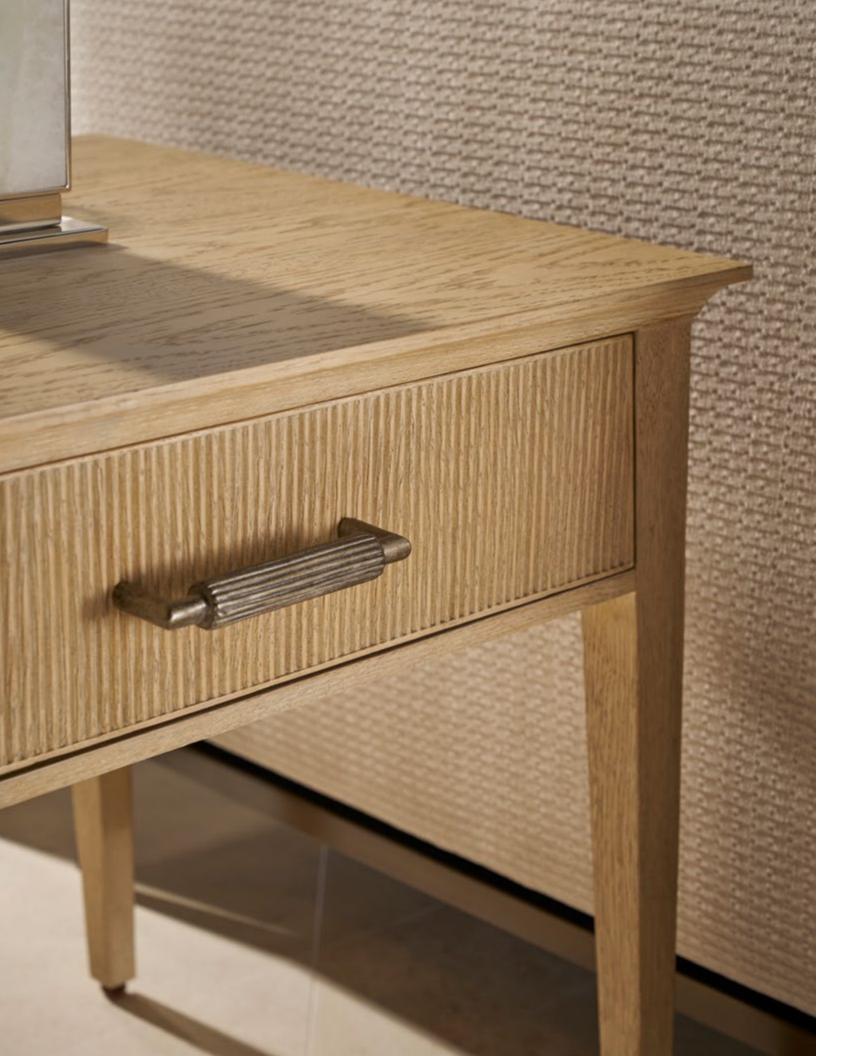

 BALBOA NIGHTSTAND-TA50322

 W 32
 D 19
 H 28 in

 W 81.3
 D 48.3
 H 70.9 cm

The handcrafted Balboa Nightstand features a sophisticated tapered silhouette with 2 drawers for optimal storage. Beautifully complemented by reeding and Dark Nickel. Finished in Coastal Grey.

#### BALBOA THREE-DRAWER NIGHTSTAND-TA60149

| W 32   | D 19½  | H 27½ in |
|--------|--------|----------|
| W 81.3 | D 49.3 | H 70 cm  |

The handcrafted Balboa Nightstand features a sophisticated tapered silhouette. Beautifully complemented by reeding and Dark Nickel. Finished in Coastal Grey.