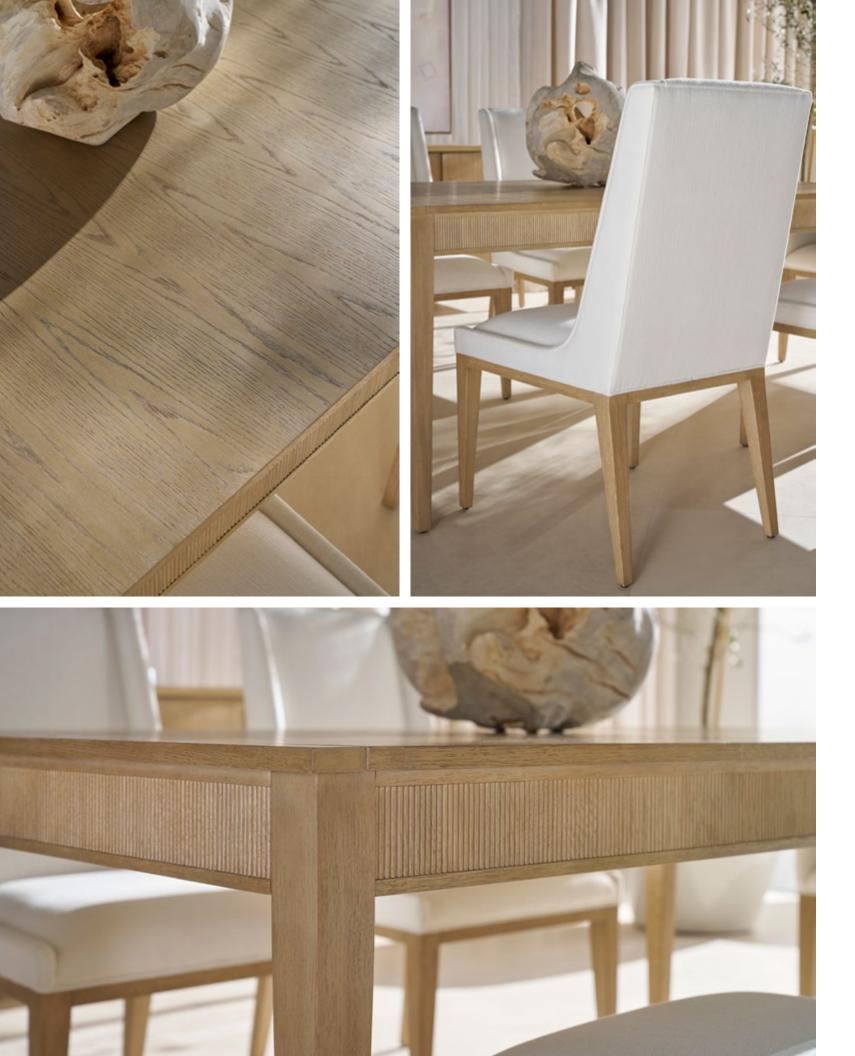

**BALBOA UPHOLSTERED DINING SIDE CHAIR** TA40056.1CFY

W 22 D 26 H 40 in W 55.9 D 66 H 101.6 cm

The Balboa Upholstered Dining Side Chair features a sleek, channeled design and tapered solid oak legs. Finished in Coastal Grey.

Upholstered in UP6137 Performance fabric; Trim: Welting.

BALBOA RECTANGULAR DINING TABLE-TA54175

W 117½ / 72 D 42 H 30 in W 298.5 / 182.9 D 106.7 H 76.2 cm

The handcrafted Balboa Rectangular Dining Table features a reeded apron set upon sleek tapered legs. Includes two leaf inserts for a more luxurious dining experience. Finished in Coastal Grey.