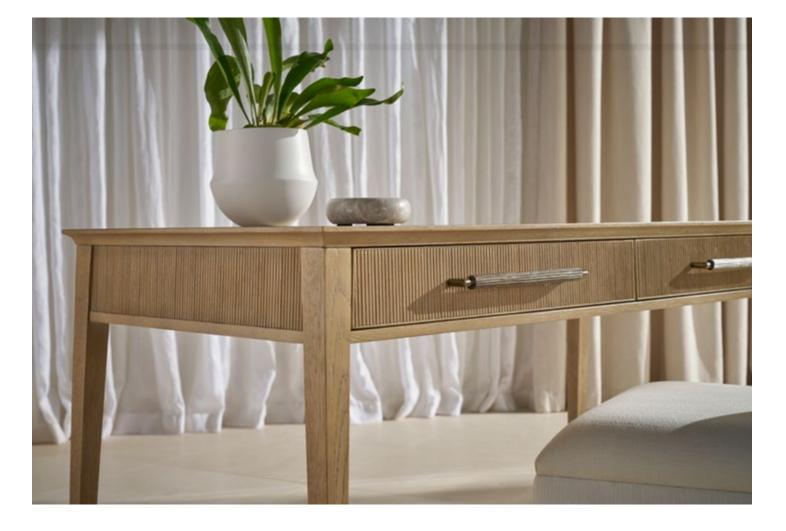

BALBOA DESK-TA71048

W 55 D 26 H 30 in W 139.5 D 65.8 H 76.2 cm

The handcrafted Balboa Desk features a sophisticated tapering silhouette. Beautifully complemented by reeding and Dark Nickel. Finished in Coastal Grey.