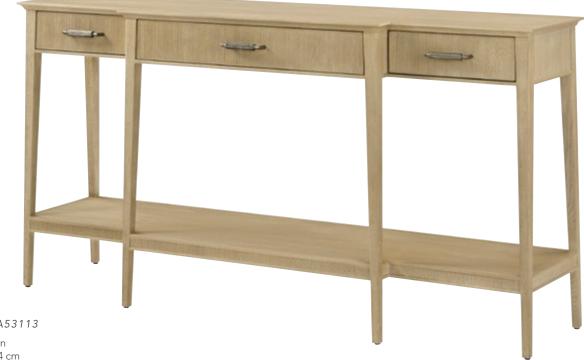

#### BALBOA CONSOLE-TA53113

W 65½ D 17 H 34 in W 166.4 D 43.2 H 86.4 cm

The handcrafted Balboa Console features a sophisticated tapered silhouette against three drawers and a shelf. Beautifully complemented by reeding and Dark Nickel. Finished in Coastal Grey.