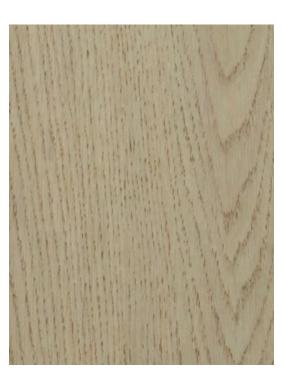

Oak wood in a Coastal Grey finish is complemented with reeding and Dark Nickel.

#### BALBOA CANOPY CALIFORNIA KING BED-TA84081.1CFZ

W 77½ D 90½ H 90 in W 196.8 D 229.9 H 228.6 cm

FINISH:

COASTAL GREY

BALBOA