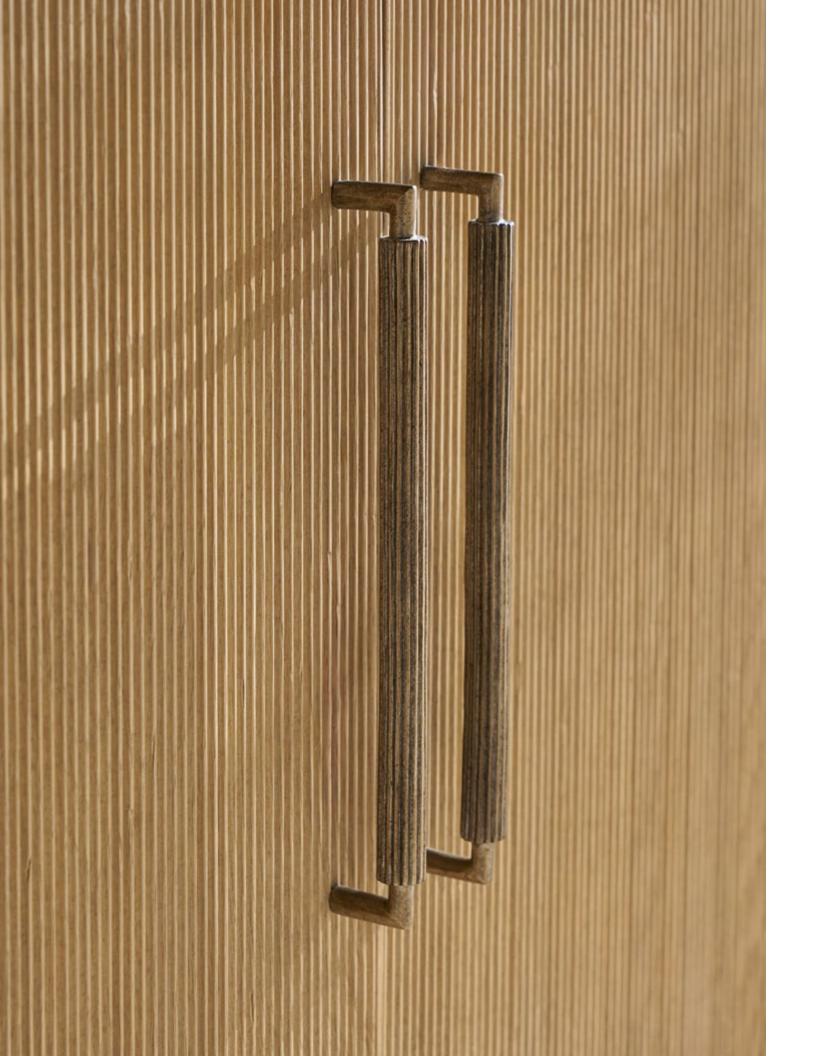

Oak wood in a Coastal Grey finish is complemented with reeding and Dark Nickel.

## HARDWARE:

DARK NICKEL