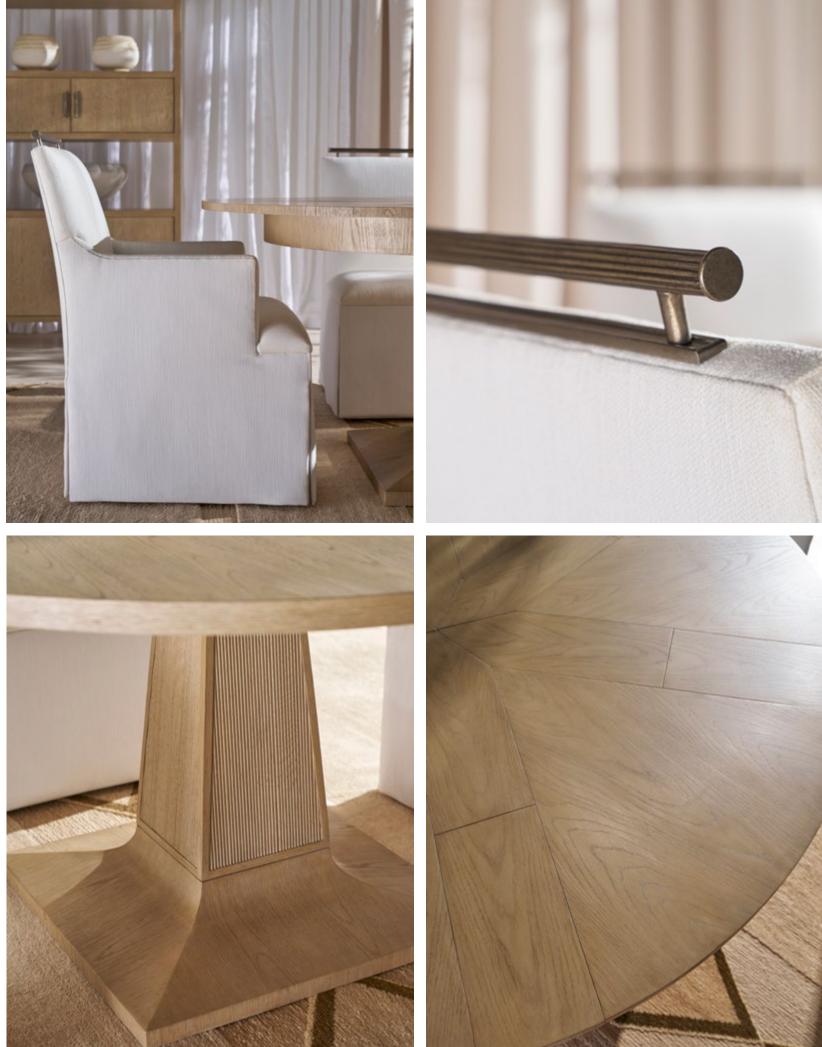

**BALBOA UPHOLSTERED DINING SIDE CHAIR** TA40056.1CFY

W 22 D 26 H 40 in W 55.9 D 66 H 101.6 cm

The Balboa Upholstered Dining Side Chair features a sleek, channeled design and tapered solid oak legs. Finished in Coastal Grey.

#### BALBOA UPHOLSTERED DINING ARMCHAIR

TA41056.1CFY

| W 24 | D 26 | H 40 in    |
|------|------|------------|
| W 61 | D 66 | H 101.6 cm |

The Balboa Upholstered Dining Arm Chair features a sleek, channeled design and tapered solid oak legs. Finished in Coastal Grey.

#### BALBOA ROUND DINING TABLE-TA54164

W 54 D 54 H 30 in W 137.2 D 137.2 H 76.2 cm

The Balboa Round Dining Table is beautifully set upon a tapering square base and complemented by reeded accents. Crafted from oak and finished in Coastal Grey.