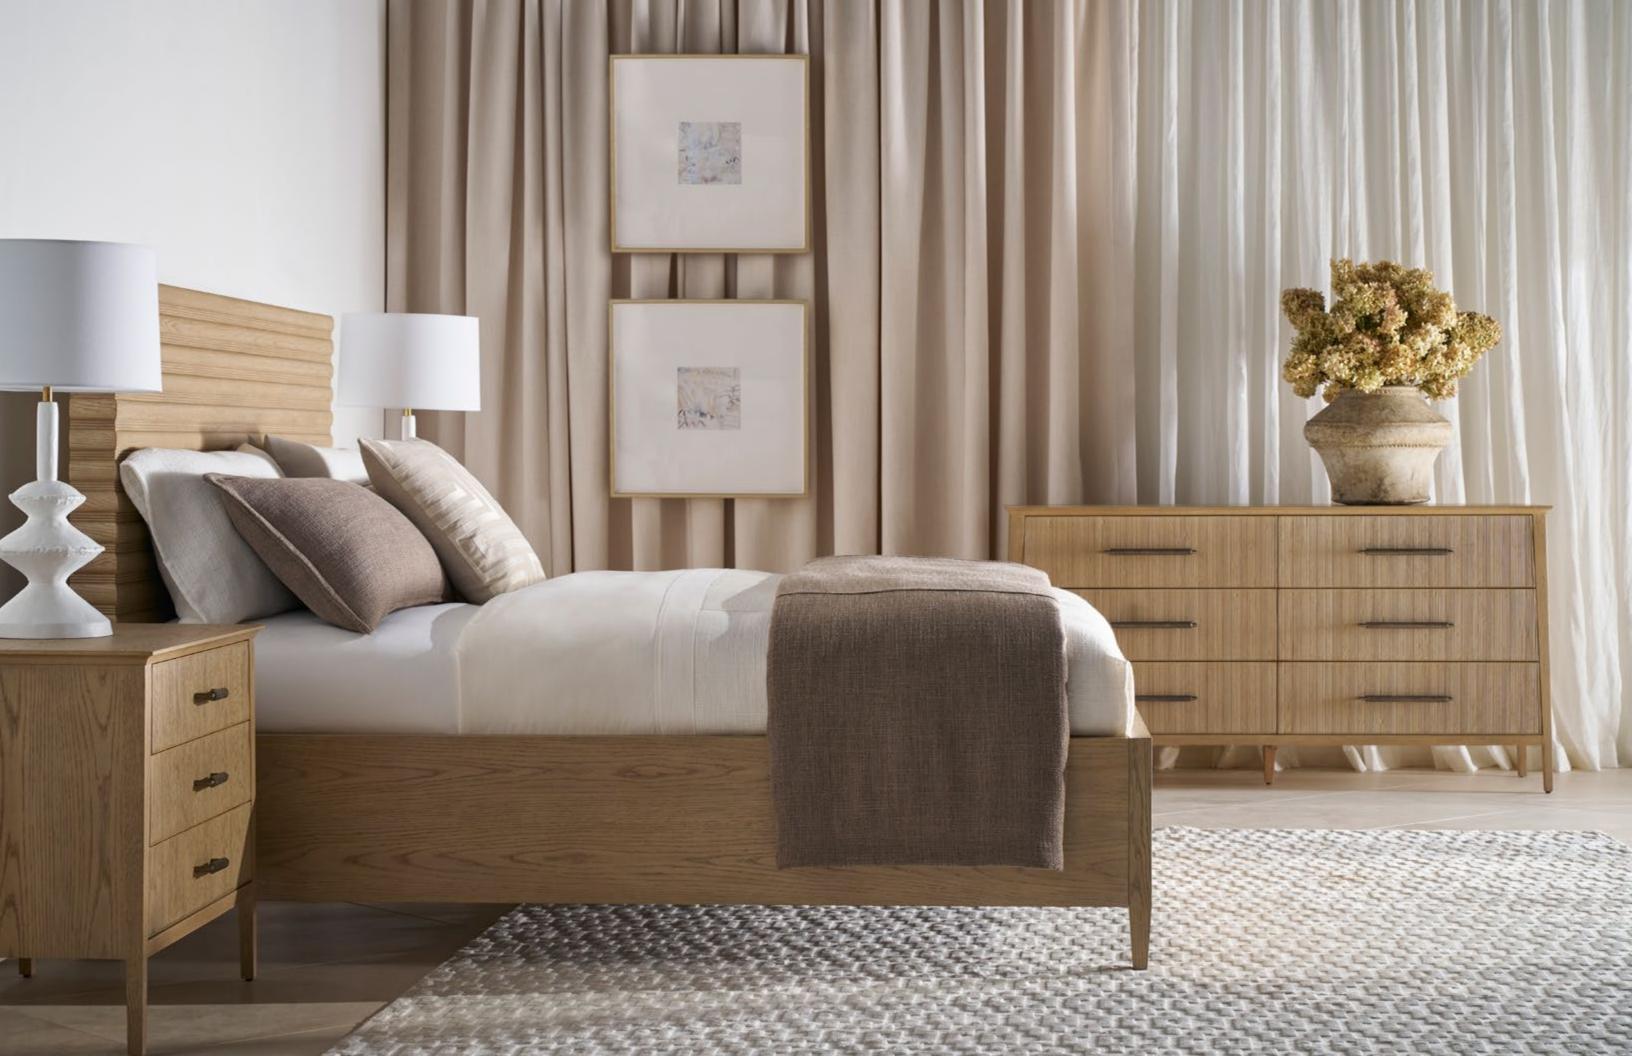

#### BALBOA US KING BED-TA83101

W 81 D 86 H 55 in W 205.7 D 218.4 H 139.7 cm

The Balboa King Bed, featuring a stunning horizontal channeled headboard, is handcrafted from oak and rests gracefully atop tapered legs. Finished in Coastal Grey.

 BALBOA NIGHTSTAND-TA50322

 W 32
 D 19
 H 28 in

 W 81.3
 D 48.3
 H 70.9 cm

The handcrafted Balboa Nightstand features a sophisticated tapered silhouette with 2 drawers for optimal storage. Beautifully complemented by reeding and Dark Nickel. Finished in Coastal Grey.

### BALBOA DRESSER-TA60150

W 65 D 19½ H 33¾ in W 165.1 D 49.3 H 85.9 cm

The handcrafted Balboa Dresser features a sophisticated tapered silhouette with 6 reeded drawer fronts. Beautifully complemented by reeding and Dark Nickel. Finished in Coastal Grey.