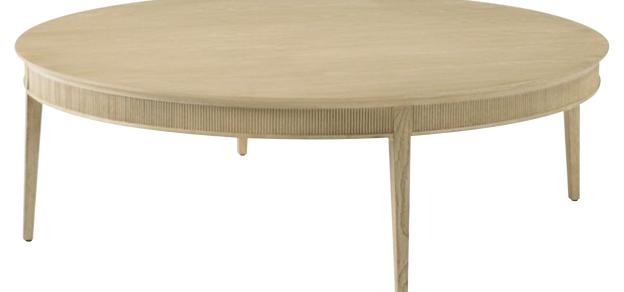

#### BALBOA ROUND COCKTAIL TABLE-TA51229

W 54 D 54 H 17 in W 137.2 D 137.2 H 43.2 cm

The handcrafted Balboa Cocktail Table features a sophisticated reeded silhouette. Finished in Coastal Grey.