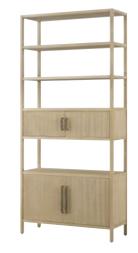

 BALBOA
 BOOKCASE-TA63033

 W 42¼
 D 16
 H 93 in

 W 107.3
 D 40.6
 H 236.2 cm

The handcrafted Balboa Console features a sophisticated tapered silhouette against three drawers and a shelf. Beautifully complemented by reeding and Dark Nickel. Finished in Coastal Grey.