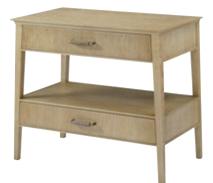

 BALBOA NIGHTSTAND-TA50322

 W 32
 D 19
 H 28 in

 W 81.3
 D 48.3
 H 70.9 cm

The handcrafted Balboa Nightstand features a sophisticated tapered silhouette with 2 drawers for optimal storage. Beautifully complemented by reeding and Dark Nickel. Finished in Coastal Grey.