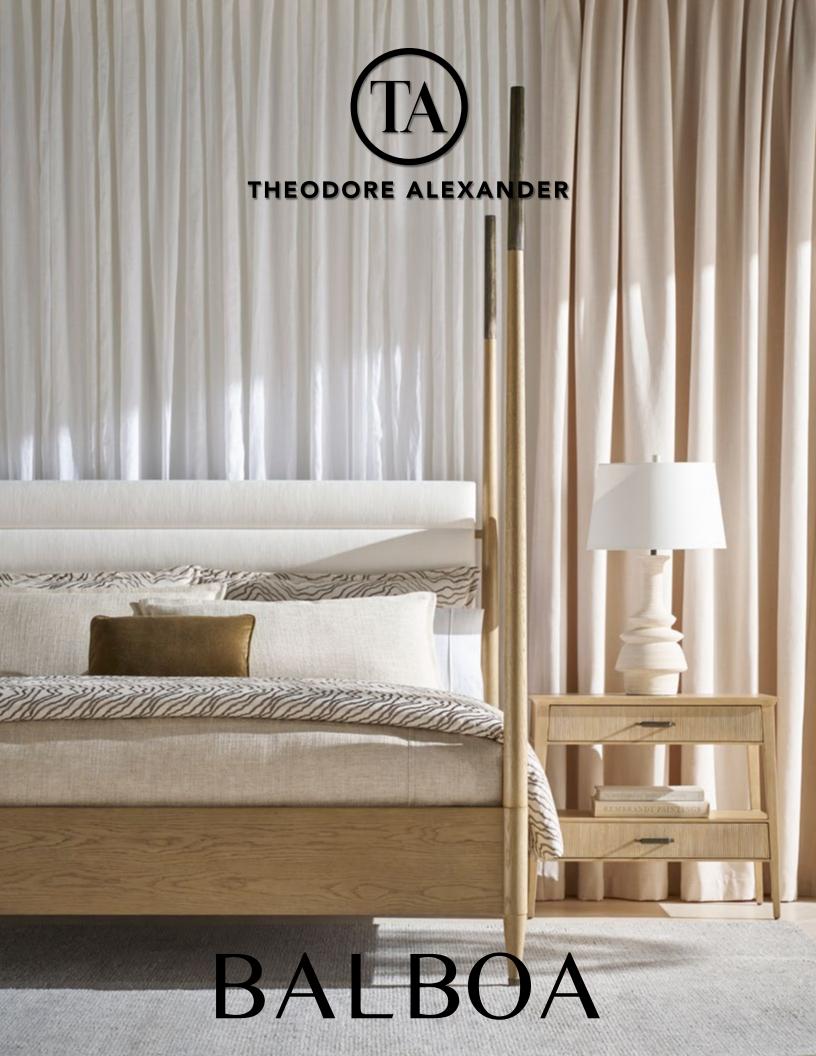

# BALBOA

A modern view of transitional luxe, Balboa creates an air of timeless elegance that blends seamlessly with today's contemporary style. Simplistic forms and clean architectural lines, influenced by the works of George Hepplewhite, are paired with reeded carvings as a nod to the French Provincial aesthetic.

Oak wood in a Coastal Grey finish is complemented with reeding and Dark Nickel.

#### BALBOA US KING BED-TA83101

W 81 D 86 H 55 in W 205.7 D 218.4 H 139.7 cm

The Balboa King Bed, featuring a stunning horizontal channeled headboard, is handcrafted from oak and rests gracefully atop tapered legs. Finished in Coastal Grey.

#### BALBOA POSTER US KING BED TA83081.1CFZ

W 81½ D 86½ H 90 in W 207 D 219.7 H 228.6 cm

The Balboa Poster US King Bed, featuring a stunning horizontal channeled headboard, is handcrafted from oak and rests gracefully atop tapered legs. Bed comes with both high and low posts at the foot board.