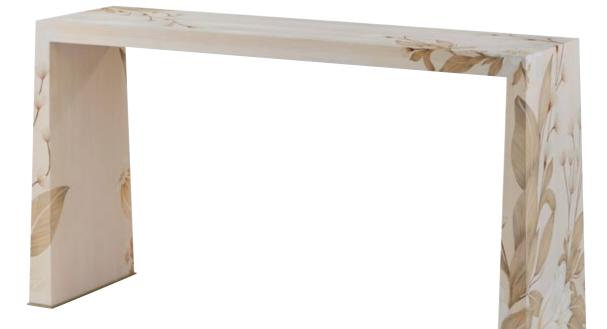

#### BOUQUET CONSOLE TABLE

#### TA53154

Gently slanted full-width legs provide a sturdy base for the Bouquet Console Table. The clean lines and flat planes of the table showcase the gorgeous floral Marquetry of the piece, creating a delightful juxtaposition between soft florals and linear structure. Available in our beautifully neutral Cashew and Buttercream finishes with stainless steel accents.

561⁄2 x 16 x 30 in | 143.4 x 40.6 x 76.2 cm

As shown in Buttercream