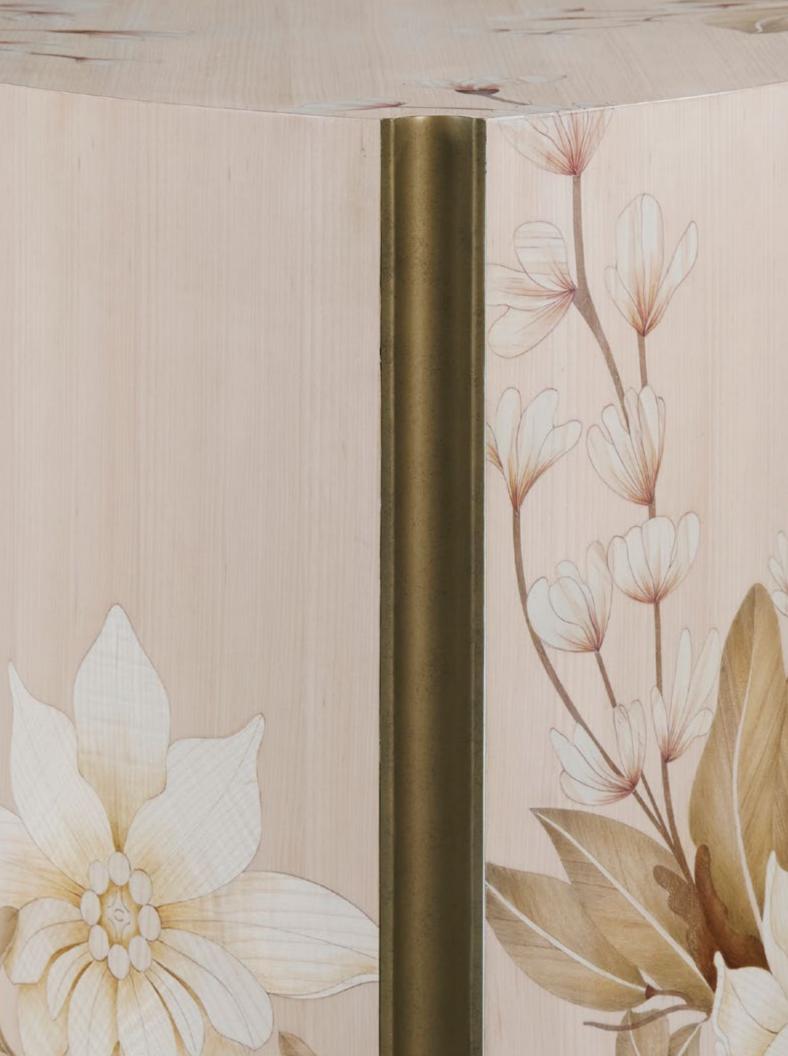

#### TA53154

Gently slanted full-width legs provide a sturdy base for the Bouquet Console Table. The clean lines and flat planes of the table showcase the gorgeous floral Marquetry of the piece, creating a delightful juxtaposition between soft florals and linear structure. Available in our beautifully neutral Cashew and Buttercream finishes with stainless steel accents.