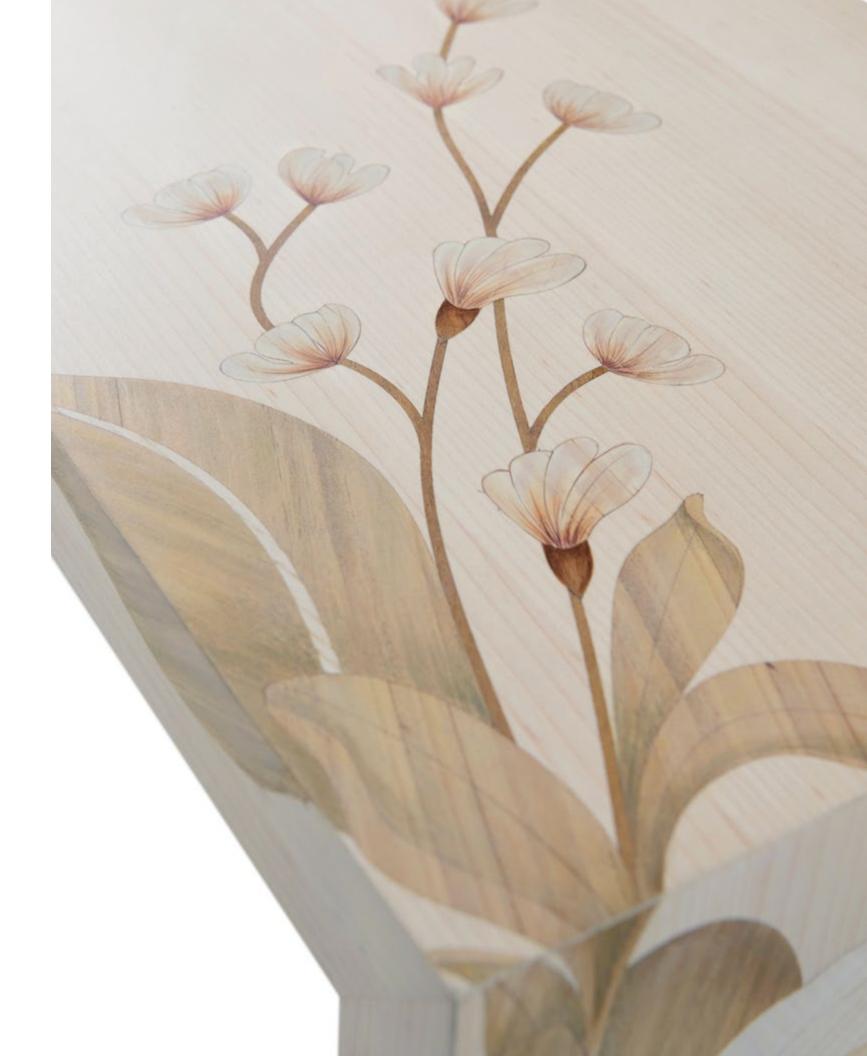

We believe that innovative design and exceptional quality are paramount, and we aim for excellence in designing pieces that stand the test of time.

Delicate elegance converges with strength and natural artistry within the Bouquet collection. Bouquet offers a fresh take on the traditional art of Marquetry, utilizing artisan skill to hand-apply gorgeous veneer details to create the intricate, breezy, floral designs.

#### **BOUQUET COCKTAIL TABLE** TA51295

Gently slanted full-width legs support the generous tabletop surface of the Bouquet Cocktail Table. The clean lines and flat planes of the table showcase the gorgeous floral Marquetry of the piece, creating a delightful juxtaposition between soft florals and linear structure . Available in our beautifully neutral Cashew and Buttercream finishes.