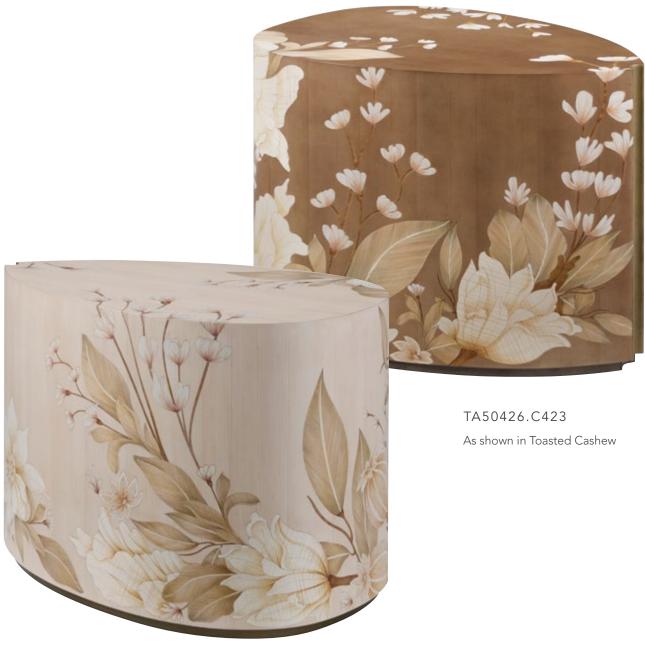

#### BOUQUET SIDE TABLE TA50426.C422

Elegant floral marquetry hugs the curved surfaces of the Bouquet Droplet Side Table. Natural woods emphasize the organic beauty of the materials, creating a harmonious piece that can be seamlessly included in a variety of design styles. Available in our beautifully neutral Cashew and Buttercream finishes with stainless steel accents.

25 x 18 x 18 in | 63.5 x 45.7 x 45.7 cm

As shown in Buttercream