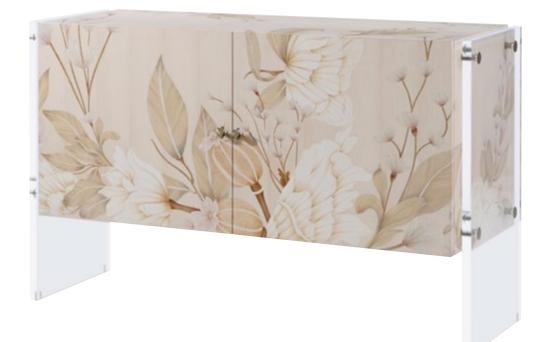

#### **BOUQUET 2 DOOR CABINET** TA61256

Converging at the intersection of versatility and beauty, the Bouquet 2-Door Cabinet features two hinged doors which open outward to reveal ample shelving space inside. This marquetry-adorned cabinet is supported by acrylic panel legs and secured with stainless steel hardware, coordinating with the floral pulls on each door. Available in our beautifully neutral Cashew and Buttercream finishes.

 $52 \times 17 \times 32$  in | 132.1 x 43.2 x 81.3 cm

As shown in Buttercream