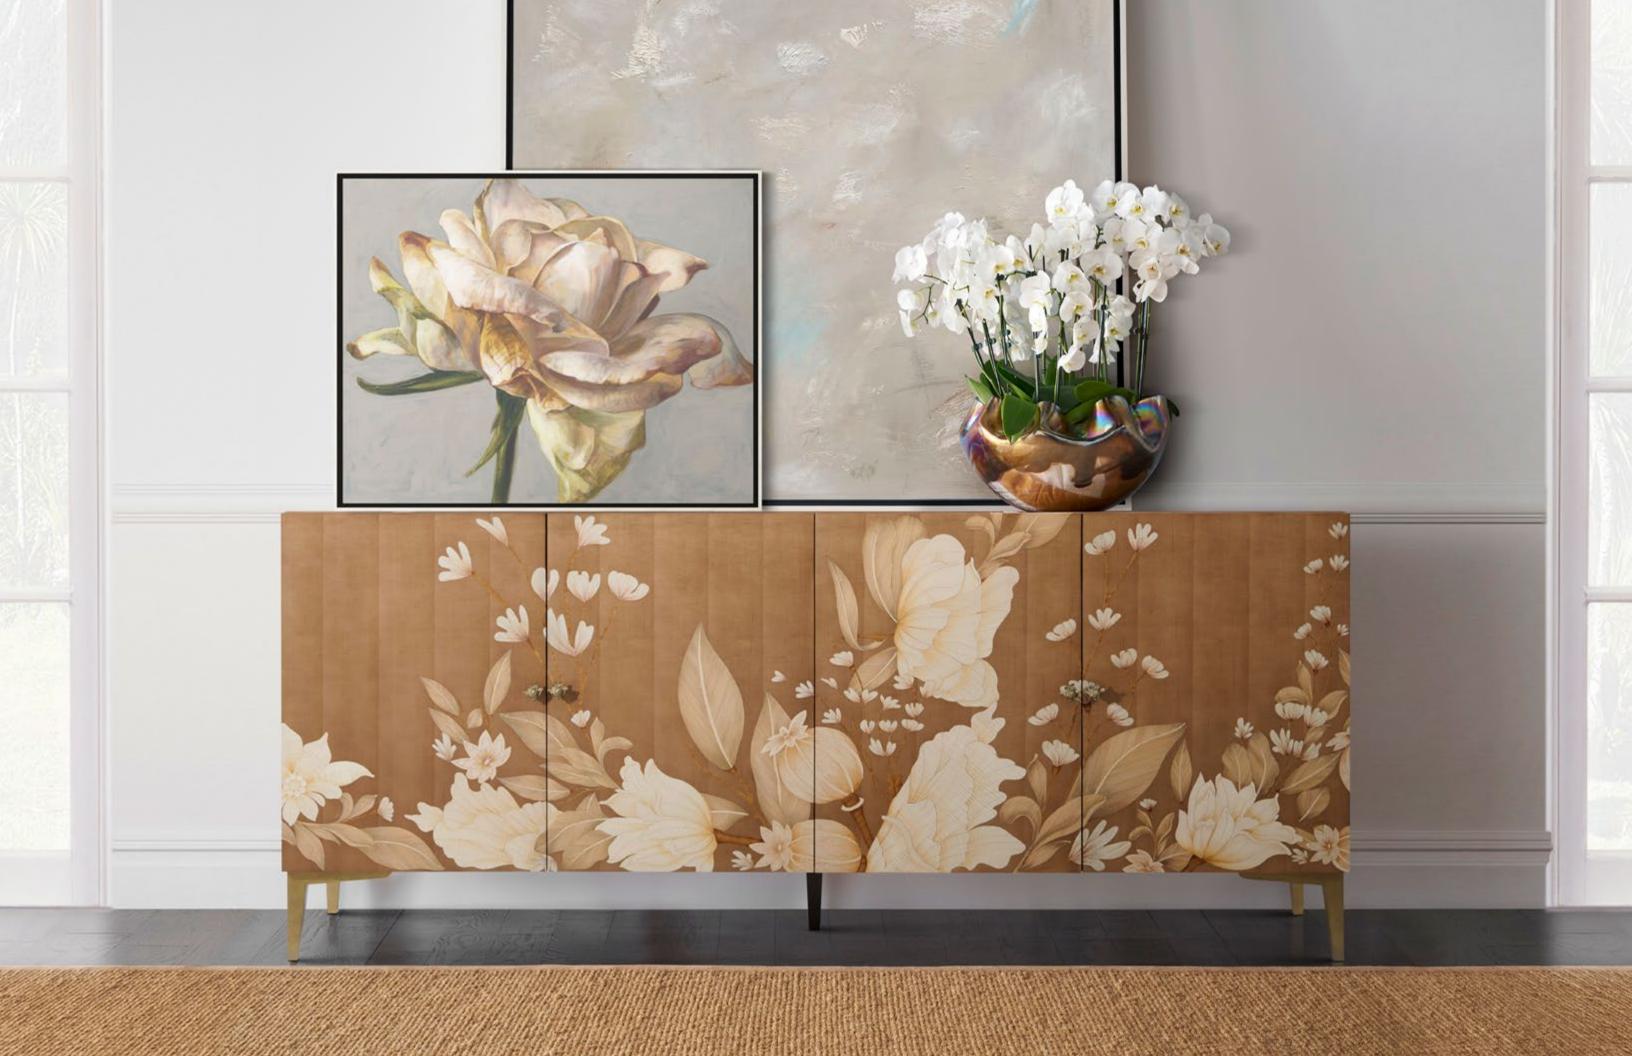

#### **BOUQUET 4 DOOR SIDEBOARD** TA61282.C423

Converging at the intersection of versatility and beauty, the Bouquet 4-Door Sideboard features four hinged doors which open outward to reveal ample shelving space inside. This marquetry-adorned, multi-purpose cabinet is anchored by five stainless steel legs and accented with coordinating stainless steel hardware. Available in our beautifully neutral Cashew and Buttercream finishes.

80 x 19 x 34 in | 203.2 x 48.3 x 86.4 cm As shown in Toasted Cashew