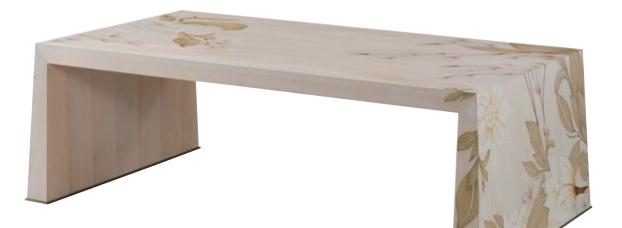

#### **BOUQUET COCKTAIL TABLE** TA51295

Gently slanted full-width legs support the generous tabletop surface of the Bouquet Cocktail Table. The clean lines and flat planes of the table showcase the gorgeous floral Marquetry of the piece, creating a delightful juxtaposition between soft florals and linear structure . Available in our beautifully neutral Cashew and Buttercream finishes.

56 x 30½ x 18 in | 142.2 x 77.5 x 45.7 cm

As shown in Buttercream