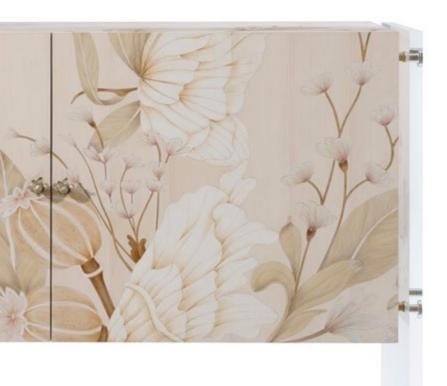

#### **BOUQUET 2 DOOR CABINET** TA61256

Converging at the intersection of versatility and beauty, the Bouquet 2-Door Cabinet features two hinged doors which open outward to reveal ample shelving space inside. This marquetry-adorned cabinet is supported by acrylic panel legs and secured with stainless steel hardware, coordinating with the floral pulls on each door. Available in our beautifully neutral Cashew and Buttercream finishes.

 $52 \times 17 \times 32$  in | 132.1 x 43.2 x 81.3 cm

As shown in Buttercream