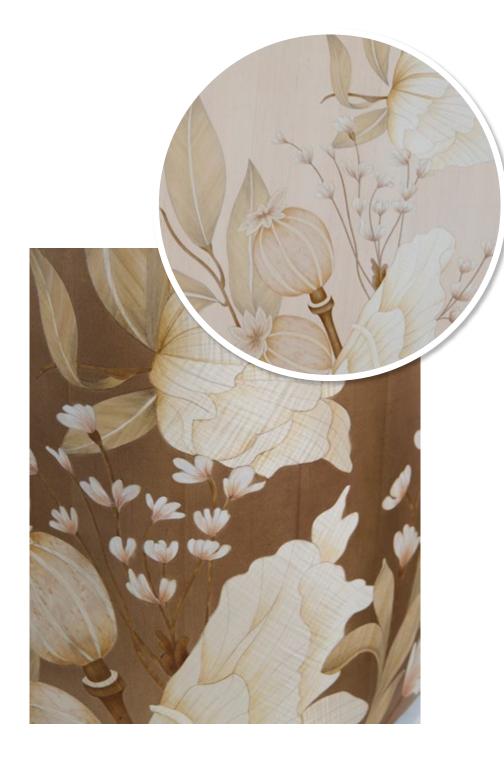

We believe that innovative design and exceptional quality are paramount, and we aim for excellence in designing pieces that stand the test of time.

Delicate elegance converges with strength and natural artistry within the Bouquet collection. Bouquet offers a fresh take on the traditional art of Marquetry, utilizing artisan skill to hand-apply gorgeous veneer details to create the intricate, breezy, floral designs.

#### **BOUQUET 4 DOOR SIDEBOARD** TA61282.C423

Converging at the intersection of versatility and beauty, the Bouquet 4-Door Sideboard features four hinged doors which open outward to reveal ample shelving space inside. This marquetry-adorned, multi-purpose cabinet is anchored by five stainless steel legs and accented with coordinating stainless steel hardware. Available in our beautifully neutral Cashew and Buttercream finishes.

80 x 19 x 34 in | 203.2 x 48.3 x 86.4 cm As shown in Toasted Cashew