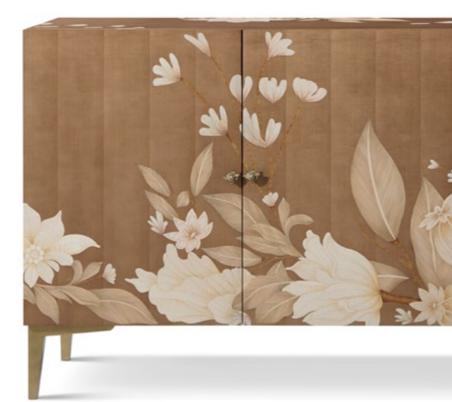

#### **BOUQUET 4 DOOR SIDEBOARD** TA61282.C423

Converging at the intersection of versatility and beauty, the Bouquet 4-Door Sideboard features four hinged doors which open outward to reveal ample shelving space inside. This marquetry-adorned, multi-purpose cabinet is anchored by five stainless steel legs and accented with coordinating stainless steel hardware. Available in our beautifully neutral Cashew and Buttercream finishes.

80 x 19 x 34 in | 203.2 x 48.3 x 86.4 cm As shown in Toasted Cashew