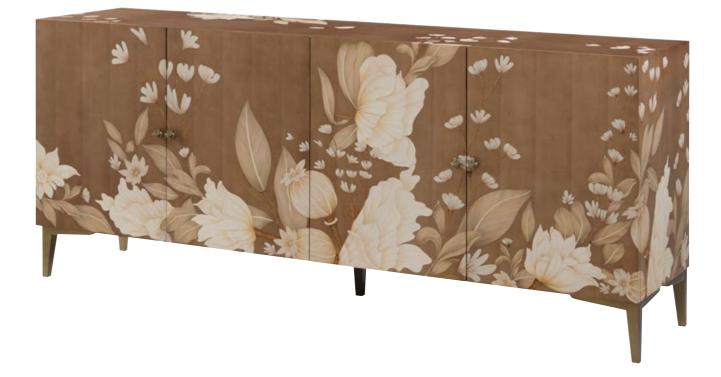

#### **BOUQUET 4 DOOR SIDEBOARD** TA61282.C423

Converging at the intersection of versatility and beauty, the Bouquet 4-Door Sideboard features four hinged doors which open outward to reveal ample shelving space inside. This marquetry-adorned, multi-purpose cabinet is anchored by five stainless steel legs and accented with coordinating stainless steel hardware. Available in our beautifully neutral Cashew and Buttercream finishes.

80 x 19 x 34 in | 203.2 x 48.3 x 86.4 cm As shown in Toasted Cashew