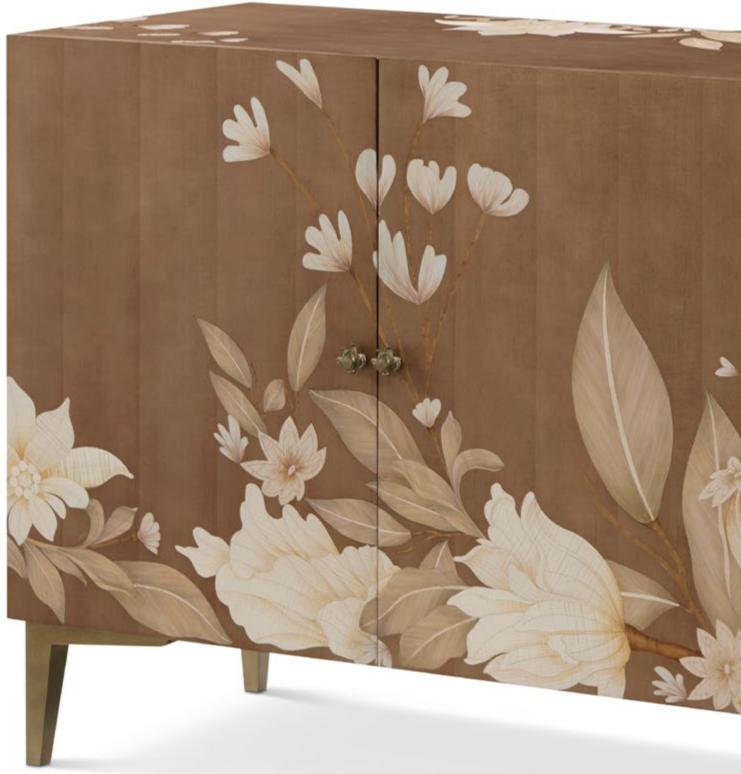

#### **BOUQUET 4 DOOR SIDEBOARD** TA61282.C423

Converging at the intersection of versatility and beauty, the Bouquet 4-Door Sideboard features four hinged doors which open outward to reveal ample shelving space inside. This marquetry-adorned, multi-purpose cabinet is anchored by five stainless steel legs and accented with coordinating stainless steel hardware. Available in our beautifully neutral Cashew and Buttercream finishes.

80 x 19 x 34 in | 203.2 x 48.3 x 86.4 cm As shown in Toasted Cashew