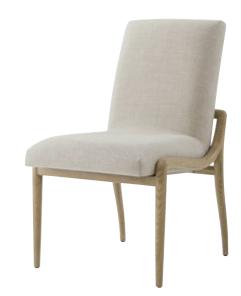

### **CATALINA DINING SIDE CHAIR II** TA40012.1CIS 22 x 26<sup>1</sup>/<sub>4</sub> x 35<sup>1</sup>/<sub>2</sub> in | 55.9 x 66.5 x 90.2 cm Shown in Dune Finish; UP6167 Fabric

Available in Earth Finish: TA40012.1CGO