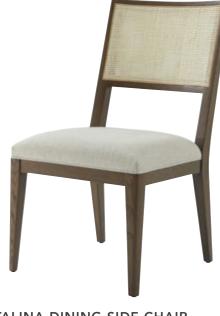

### **CATALINA DINING SIDE CHAIR II** TA40012.1CIS 22 x 26<sup>1</sup>/<sub>4</sub> x 35<sup>1</sup>/<sub>2</sub> in | 55.9 x 66.5 x 90.2 cm Shown in Dune Finish; UP6167 Fabric

Available in Earth Finish: TA40012.1CGO