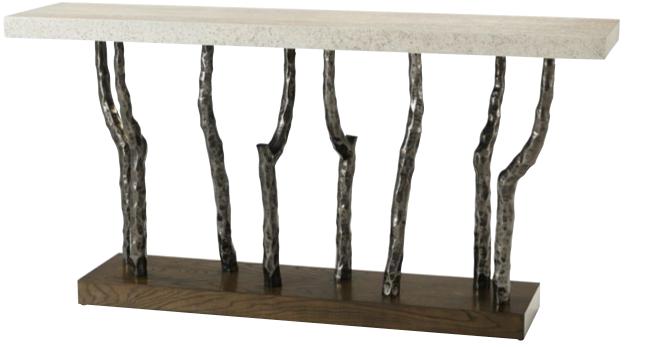

### CATALINA BRANCH CONSOLE

TA53045.C301 68 x 16 x 34 in | 172.8 x 40.6 x 86.4 cm Shown in Earth Finish Available in Dune Finish: TA53045.C306

CATALINA CONSOLE II TA53044.C306

CATALINA

66 x 14 x 34 in | 167.6 x 35.6 x 86.4 cm Shown in Dune Finish Available in Earth Finish: TA53044.C301