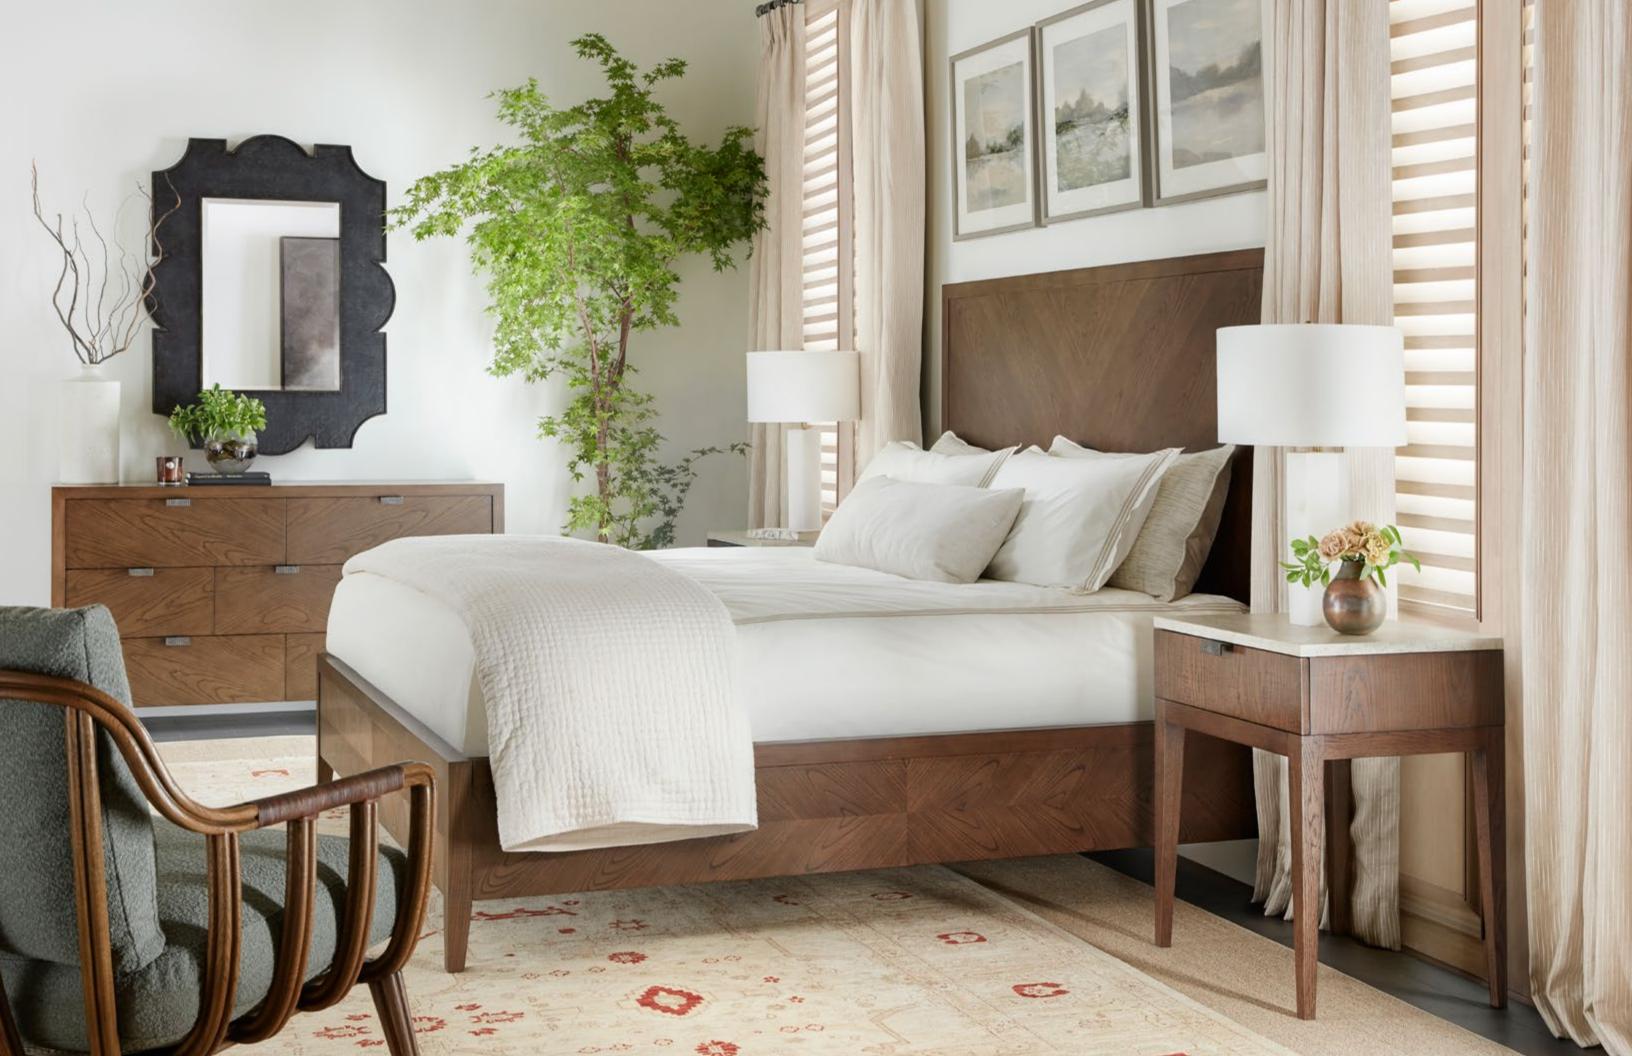

## CATALINA UPHOLSTERED US KING BED TA83011.1CIR

81¾ x 86 x 64 in | 207.4 x 218.6 x 162.6 cm Shown in Earth Finish; UP6169 fabric Available in Dune Finish: TA83011.1CGN

### CATALINA UPHOLSTERED US QUEEN BED TA82011.1CIR

65¾ x 86 x 64 in | 167 x 218.6 x 162.6 cm Shown in Earth Finish; UP6169 fabric Available in Dune Finish: TA82011.1CGN

### CATALINA UPHOLSTERED CALIFORNIA KING BED TA84011.1CIR

77¾ x 90 x 64 in | 197.5 x 228.6 x 162.6 cm Shown in Earth Finish; UP6169 fabric Available in Dune Finish: TA84011.1CGN