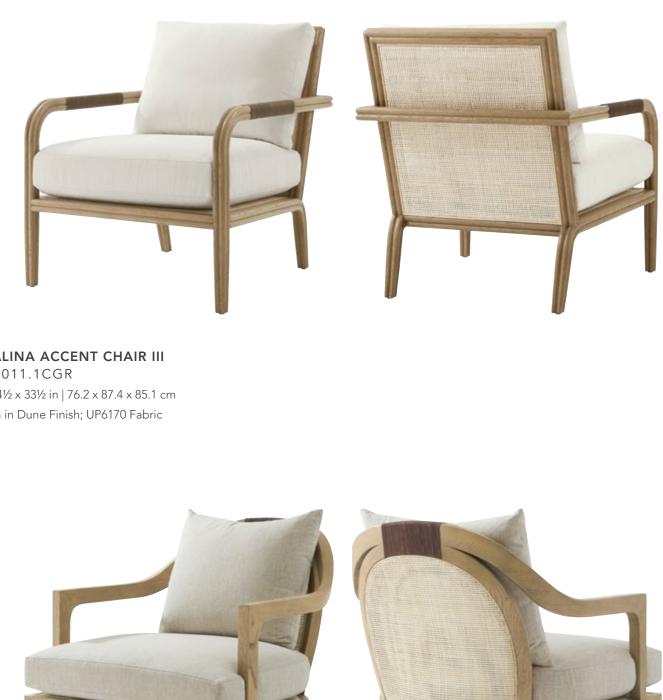

CATALINA ACCENT CHAIR III TA42011.1CGR 30 x 34½ x 33½ in | 76.2 x 87.4 x 85.1 cm Shown in Dune Finish; UP6170 Fabric

CATALINA ACCENT CHAIR TA42008.1CGP 32 x 32 x 34 in | 81.3 x 81.3 x 86.4 cm Shown in Dune Finish; UP6169 Fabric