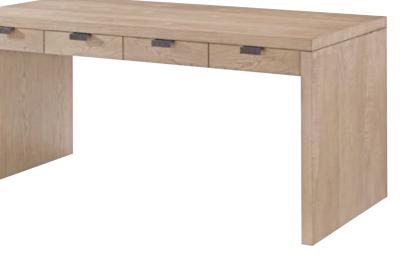

### CATALINA MEDIA CABINET

TA61057.C306 70 x 21 x 34 in | 177.8 x 53.3 x 86.4 cm Shown in Dune Finish Available in Earth Finish: TA61057.C301

**CATALINA DESK** TA71011.C306

62 x 30 x 30 in | 157.5 x 76.2 x 76.2 cm Shown in Dune Finish Available in Earth Finish: TA71011.C301