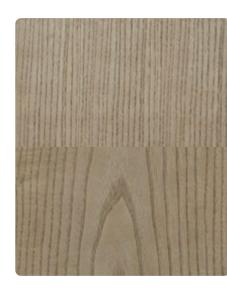

011.1CIR

81¾ x 86 x 64 in | 207.4 x 218.6 x 162.6 cm Shown in Earth Finish; UP6169 fabric Available in Dune Finish: TA83011.1CGN

### CATALINA UPHOLSTERED US QUEEN BED TA82011.1CIR

65¾ x 86 x 64 in | 167 x 218.6 x 162.6 cm Shown in Earth Finish; UP6169 fabric Available in Dune Finish: TA82011.1CGN

### CATALINA UPHOLSTERED CALIFORNIA KING BED TA84011.1CIR

77¾ x 90 x 64 in | 197.5 x 228.6 x 162.6 cm Shown in Earth Finish; UP6169 fabric Available in Dune Finish: TA84011.1CGN

### **CATALINA THREE DRAWER NIGHTSTAND** TA60040.C306

32 x 19 x 30 in | 81.3 x 48.3 x 76.2 cm Shown in Dune Finish Available in Earth Finish: TA60040.C301





### CATALINA TALL CHEST

TA60042.C301 40 x 20 x 56 in | 101.6 x 50.8 x 142.2 cm Shown in Earth Finish Available in Dune Finish: TA60042.C306



# FINISHES:



DUNE FINISH



EARTH FINISH