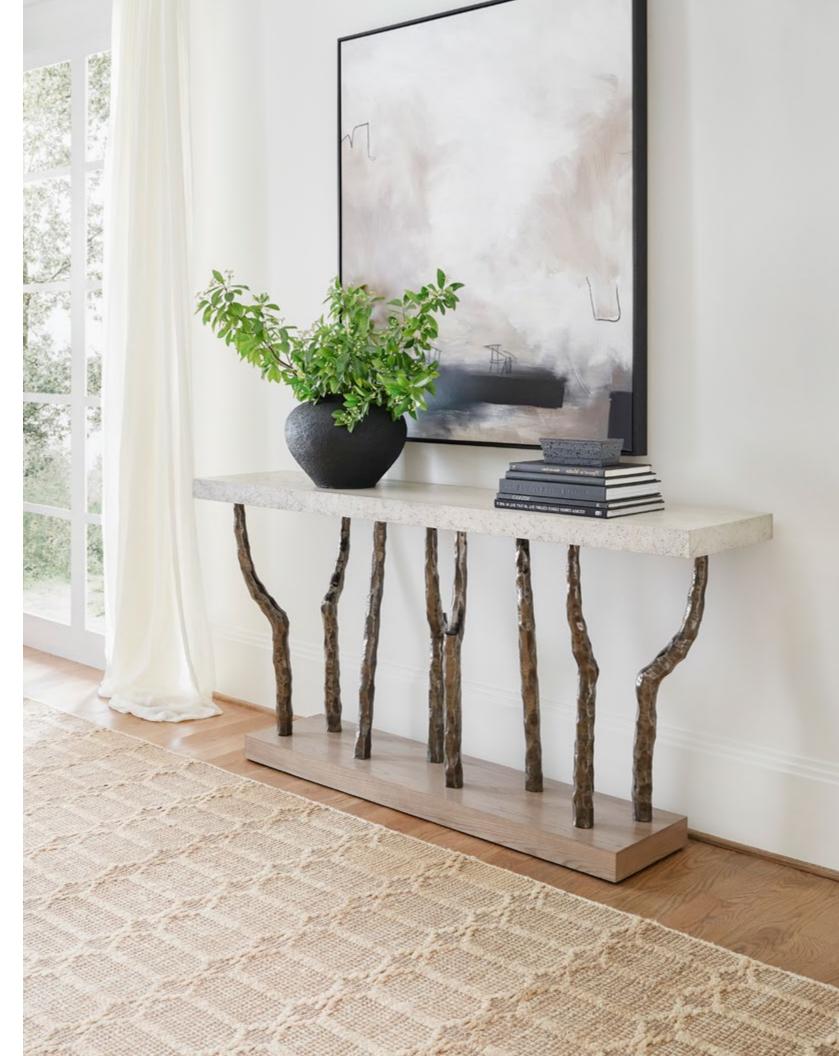

### CATALINA BRANCH CONSOLE

TA53045.C301 68 x 16 x 34 in | 172.8 x 40.6 x 86.4 cm Shown in Earth Finish Available in Dune Finish: TA53045.C306

CATALINA CONSOLE II TA53044.C306

CATALINA

66 x 14 x 34 in | 167.6 x 35.6 x 86.4 cm Shown in Dune Finish Available in Earth Finish: TA53044.C301