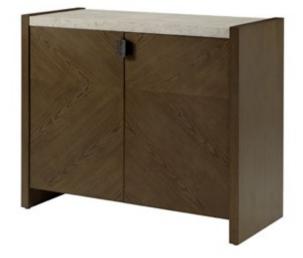

### CATALINA HALL CHEST

TA61055.C301 46 x 19 x 38 in | 116.8 x 48.3 x 96.5 cm Shown in Earth Finish Available in Dune Finish: TA61055.C306