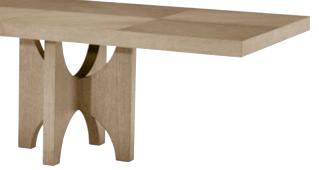

### CATALINA EXTENDING DINING TABLE TA54024.C306

Open: 133 x 44 x 30 in | 337.9 x 111.7 x 76.2 cm Closed: 97 x 44 x 30 in | 246.5 x 111.7 x 76.2 cm Shown in Dune Finish Available in Earth Finish: TA54024.C301