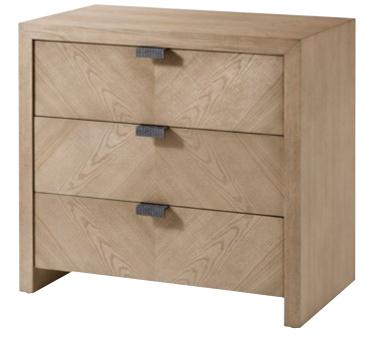

CATALINA SINGLE DRAWER NIGHTSTAND TA50092.C301

24 x 19 x 30 in | 61 x 48.3 x 76.2 cm Shown in Earth Finish Available in Dune Finish: TA50092.C306 CATALINA TWO DRAWER NIGHTSTAND TA50085.C306

36 x 19 x 30 in | 91.4 x 48.3 x 76.2 cm Shown in Dune Finish Available in Earth Finish: TA50085.C301

### **CATALINA THREE DRAWER NIGHTSTAND** TA60040.C306

32 x 19 x 30 in | 81.3 x 48.3 x 76.2 cm Shown in Dune Finish Available in Earth Finish: TA60040.C301