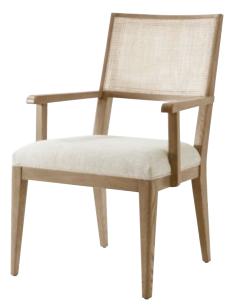

### **CATALINA DINING ARM CHAIR II** TA41012.1CGO $24 \times 25^{3}4 \times 35$ in | 61 x 65.3 x 89 cm Shown in Earth Finish; UP6167 Fabric Available in Dune Finish: TA41012.1CIS

CATALINA DINING SIDE CHAIR TA40016.1CIR 20 x 25½ x 36 in | 50.8 x 64.7 x 91.4 cm Shown in Earth Finish; UP6169 fabric Available in Dune Finish: TA40016.1CGN