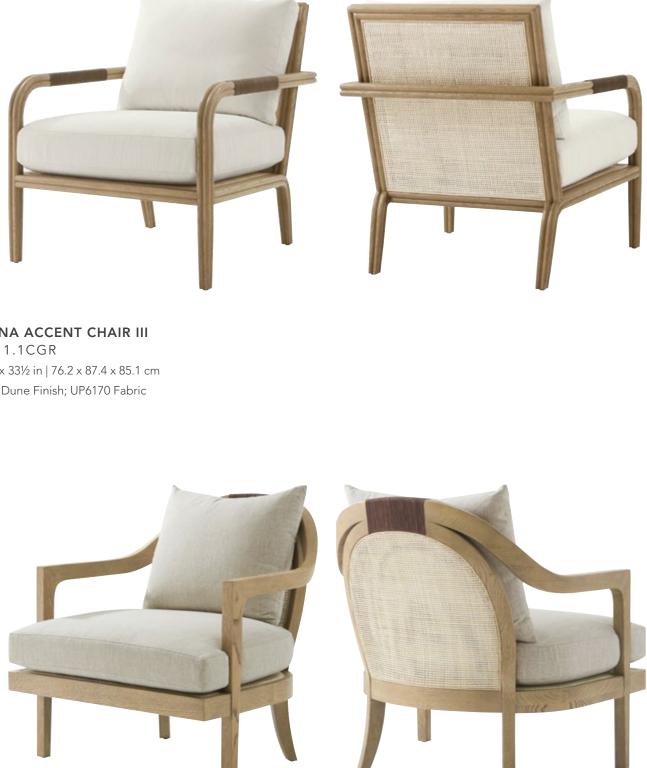

CATALINA ACCENT CHAIR III TA42011.1CGR 30 x 34½ x 33½ in | 76.2 x 87.4 x 85.1 cm Shown in Dune Finish; UP6170 Fabric

CATALINA ACCENT CHAIR TA42008.1CGP 32 x 32 x 34 in | 81.3 x 81.3 x 86.4 cm Shown in Dune Finish; UP6169 Fabric