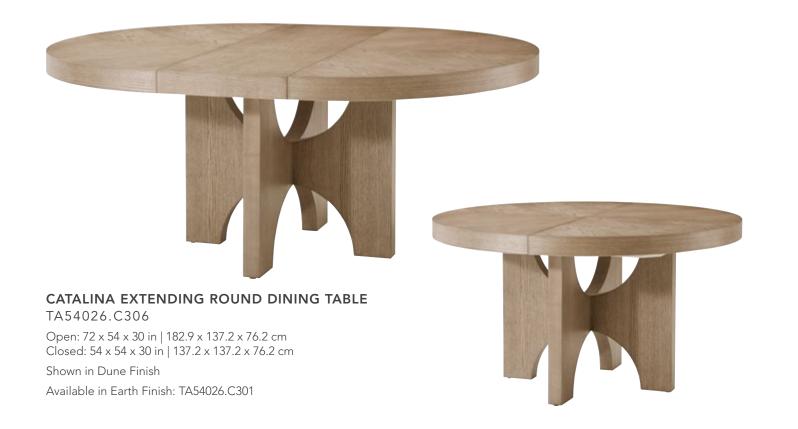

### CATALINA EXTENDING DINING TABLE TA54024.C306

Open: 133 x 44 x 30 in | 337.9 x 111.7 x 76.2 cm Closed: 97 x 44 x 30 in | 246.5 x 111.7 x 76.2 cm Shown in Dune Finish Available in Earth Finish: TA54024.C301