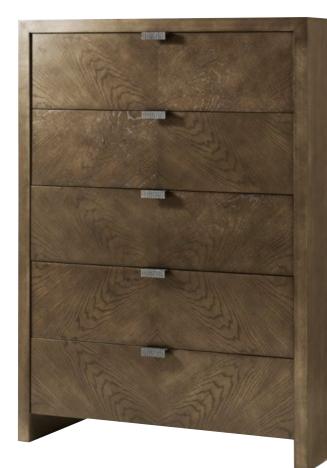

### CATALINA TALL CHEST

TA60042.C301 40 x 20 x 56 in | 101.6 x 50.8 x 142.2 cm Shown in Earth Finish Available in Dune Finish: TA60042.C306