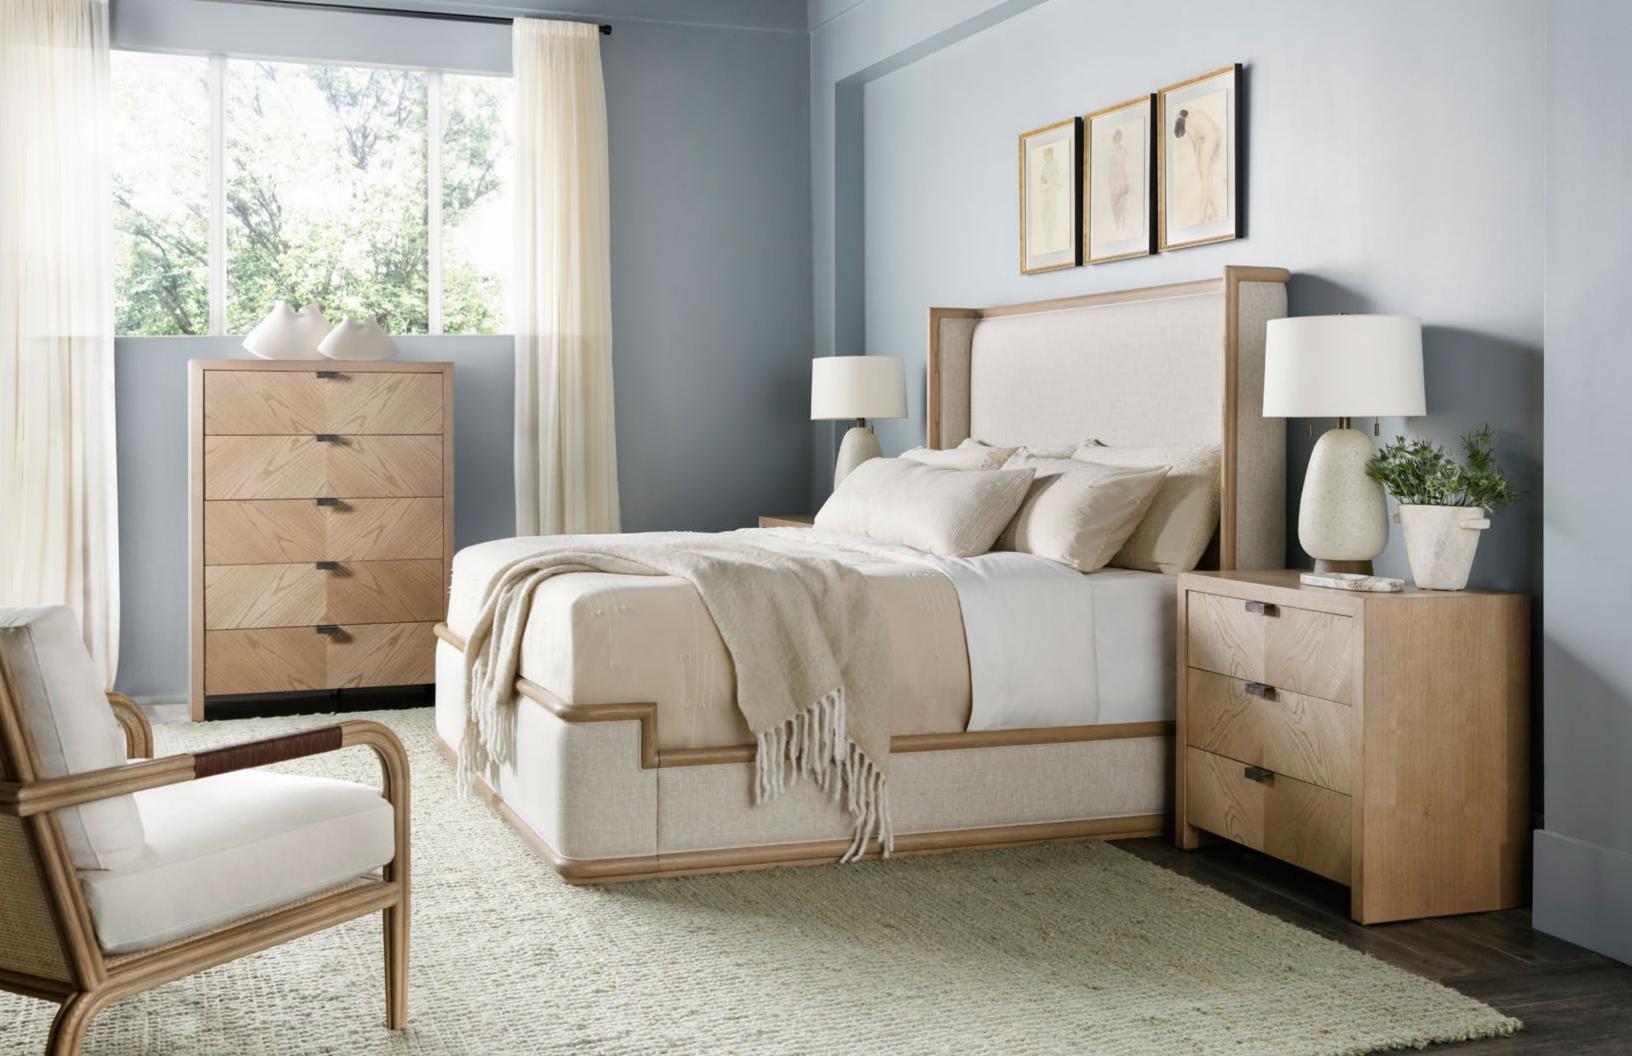

### CATALINA TALL CHEST

TA60042.C301 40 x 20 x 56 in | 101.6 x 50.8 x 142.2 cm Shown in Earth Finish Available in Dune Finish: TA60042.C306

### **CATALINA THREE DRAWER NIGHTSTAND** TA60040.C306

32 x 19 x 30 in | 81.3 x 48.3 x 76.2 cm Shown in Dune Finish Available in Earth Finish: TA60040.C301

## CATALINA UPHOLSTERED US KING BED TA83011.1CIR

81¾ x 86 x 64 in | 207.4 x 218.6 x 162.6 cm Shown in Earth Finish; UP6169 fabric Available in Dune Finish: TA83011.1CGN