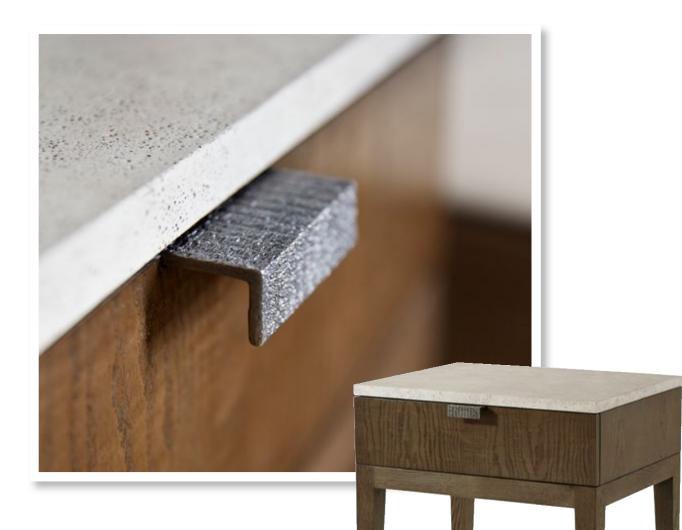

CATALINA SINGLE DRAWER NIGHTSTAND TA50092.C301

24 x 19 x 30 in | 61 x 48.3 x 76.2 cm Shown in Earth Finish Available in Dune Finish: TA50092.C306 CATALINA TWO DRAWER NIGHTSTAND TA50085.C306

36 x 19 x 30 in | 91.4 x 48.3 x 76.2 cm Shown in Dune Finish Available in Earth Finish: TA50085.C301

### **CATALINA THREE DRAWER NIGHTSTAND** TA60040.C306

32 x 19 x 30 in | 81.3 x 48.3 x 76.2 cm Shown in Dune Finish Available in Earth Finish: TA60040.C301