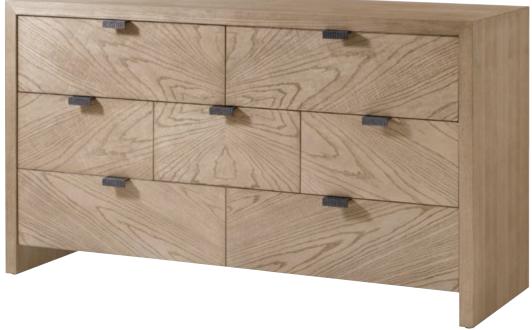

### CATALINA DINING ARM CHAIR

TA41016.1CGN

24 x 25½ x 36 in | 61 x 64.7 x 91.4 cm Shown in Dune Finish; UP6169 Fabric Available in Earth Finish: TA41016.1CIR

CATALINA DRESSER

TA60041.C306 64 x 21 x 35¾ in | 162.6 x 53.3 x 90.9 cm Shown in Dune Finish Available in Earth Finish: TA60041.C301