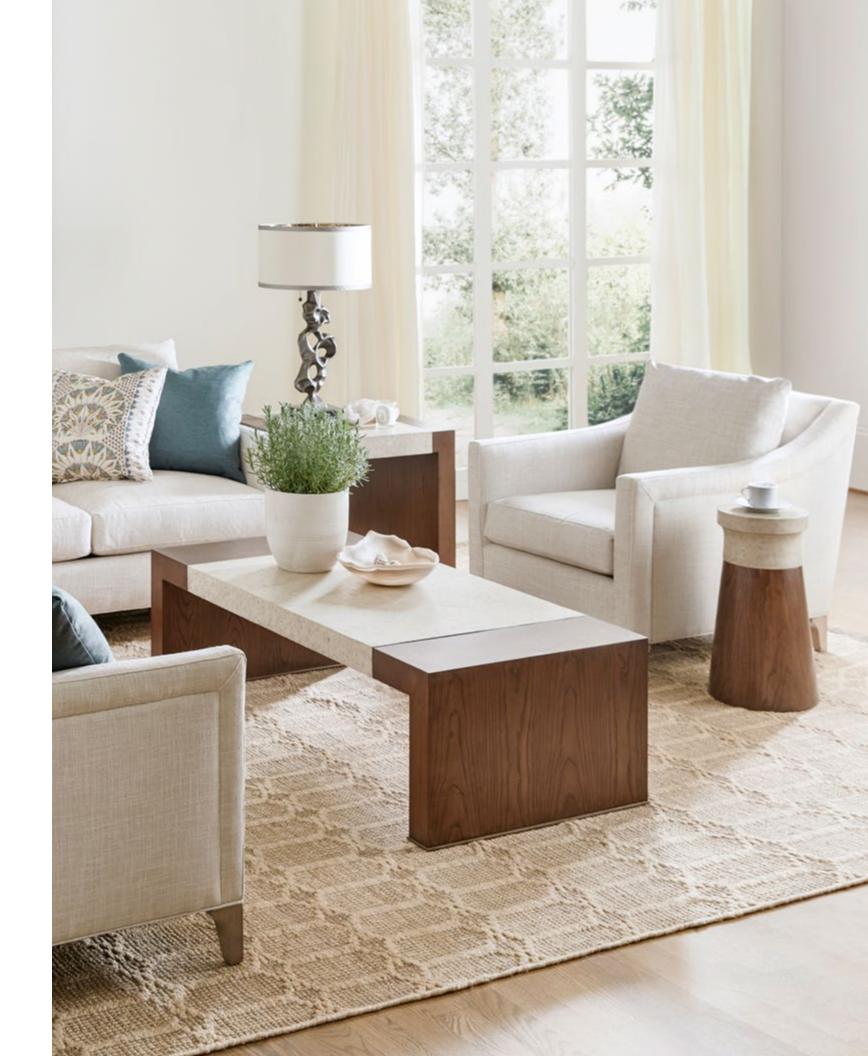

**CATALINA ACCENT TABLE** TA50090.C301 12¼ x 12¼ x 22 in | 31.3 x 31.3 x 55.9 cm Shown in Earth Finish Available in Dune Finish: TA50090.C306

**CATALINA SIDE TABLE III** TA50093.C306 21¾ x 21¾ x 24 in | 55.3 x 55.3 x 61 cm Shown in Dune Finish Available in Earth Finish: TA50093.C301

**CATALINA ROUND COCKTAI TABLE** TA51062.C301 54 x 54 x 16½ in | 137.2 x 137.2 x 41.9 cm Shown in Earth Finish Available in Dune Finish: TA51062.C306