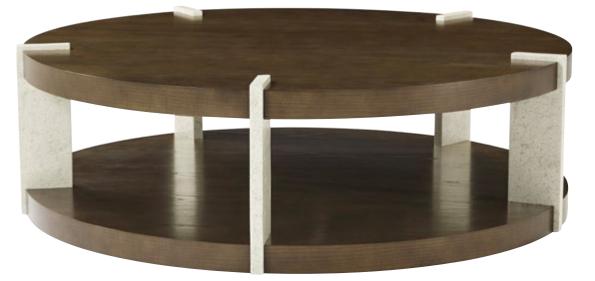

**CATALINA ROUND COCKTAI TABLE** TA51062.C301 54 x 54 x 16½ in | 137.2 x 137.2 x 41.9 cm Shown in Earth Finish Available in Dune Finish: TA51062.C306