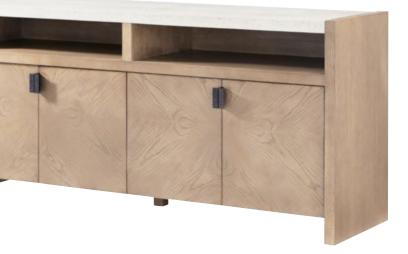

### CATALINA MEDIA CABINET

TA61057.C306 70 x 21 x 34 in | 177.8 x 53.3 x 86.4 cm Shown in Dune Finish Available in Earth Finish: TA61057.C301

**CATALINA DESK** TA71011.C306

62 x 30 x 30 in | 157.5 x 76.2 x 76.2 cm Shown in Dune Finish Available in Earth Finish: TA71011.C301