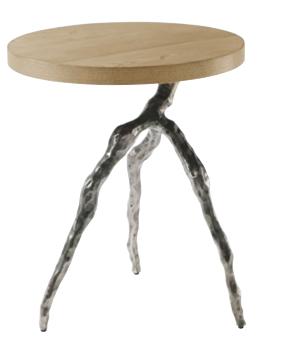

### CATALINA BRANCH ACCENT TABLE TA50091.C306

20 x 20 x 24 in | 50.8 x 50.8 x 61 cm Shown in Dune Finish Available in Earth Finish: TA50091.C301