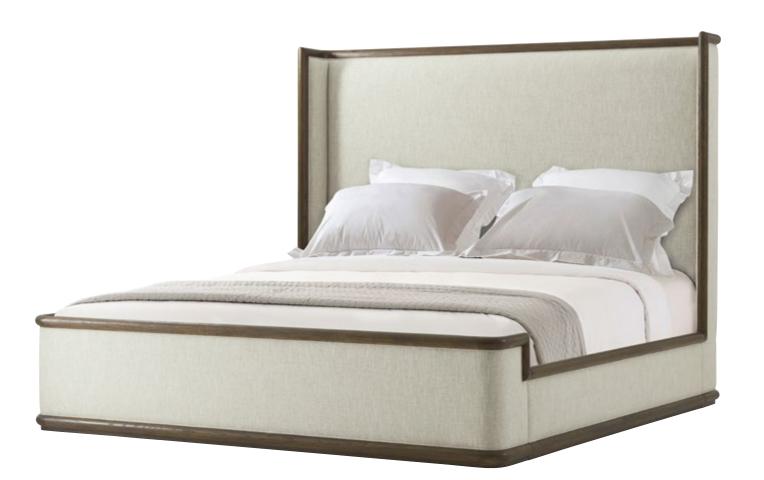

## CATALINA UPHOLSTERED US KING BED TA83011.1CIR

81¾ x 86 x 64 in | 207.4 x 218.6 x 162.6 cm Shown in Earth Finish; UP6169 fabric Available in Dune Finish: TA83011.1CGN

### CATALINA UPHOLSTERED US QUEEN BED TA82011.1CIR

65¾ x 86 x 64 in | 167 x 218.6 x 162.6 cm Shown in Earth Finish; UP6169 fabric Available in Dune Finish: TA82011.1CGN

### CATALINA UPHOLSTERED CALIFORNIA KING BED TA84011.1CIR

77¾ x 90 x 64 in | 197.5 x 228.6 x 162.6 cm Shown in Earth Finish; UP6169 fabric Available in Dune Finish: TA84011.1CGN