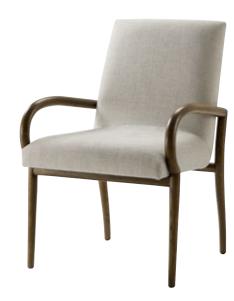

### **CATALINA DINING ARM CHAIR II** TA41012.1CGO $24 \times 25^{3}4 \times 35$ in | 61 x 65.3 x 89 cm Shown in Earth Finish; UP6167 Fabric Available in Dune Finish: TA41012.1CIS

CATALINA DINING SIDE CHAIR TA40016.1CIR 20 x 25½ x 36 in | 50.8 x 64.7 x 91.4 cm Shown in Earth Finish; UP6169 fabric Available in Dune Finish: TA40016.1CGN

### CATALINA DINING ARM CHAIR

TA41016.1CGN

24 x 25½ x 36 in | 61 x 64.7 x 91.4 cm Shown in Dune Finish; UP6169 Fabric Available in Earth Finish: TA41016.1CIR

CATALINA DRESSER

TA60041.C306 64 x 21 x 35¾ in | 162.6 x 53.3 x 90.9 cm Shown in Dune Finish Available in Earth Finish: TA60041.C301