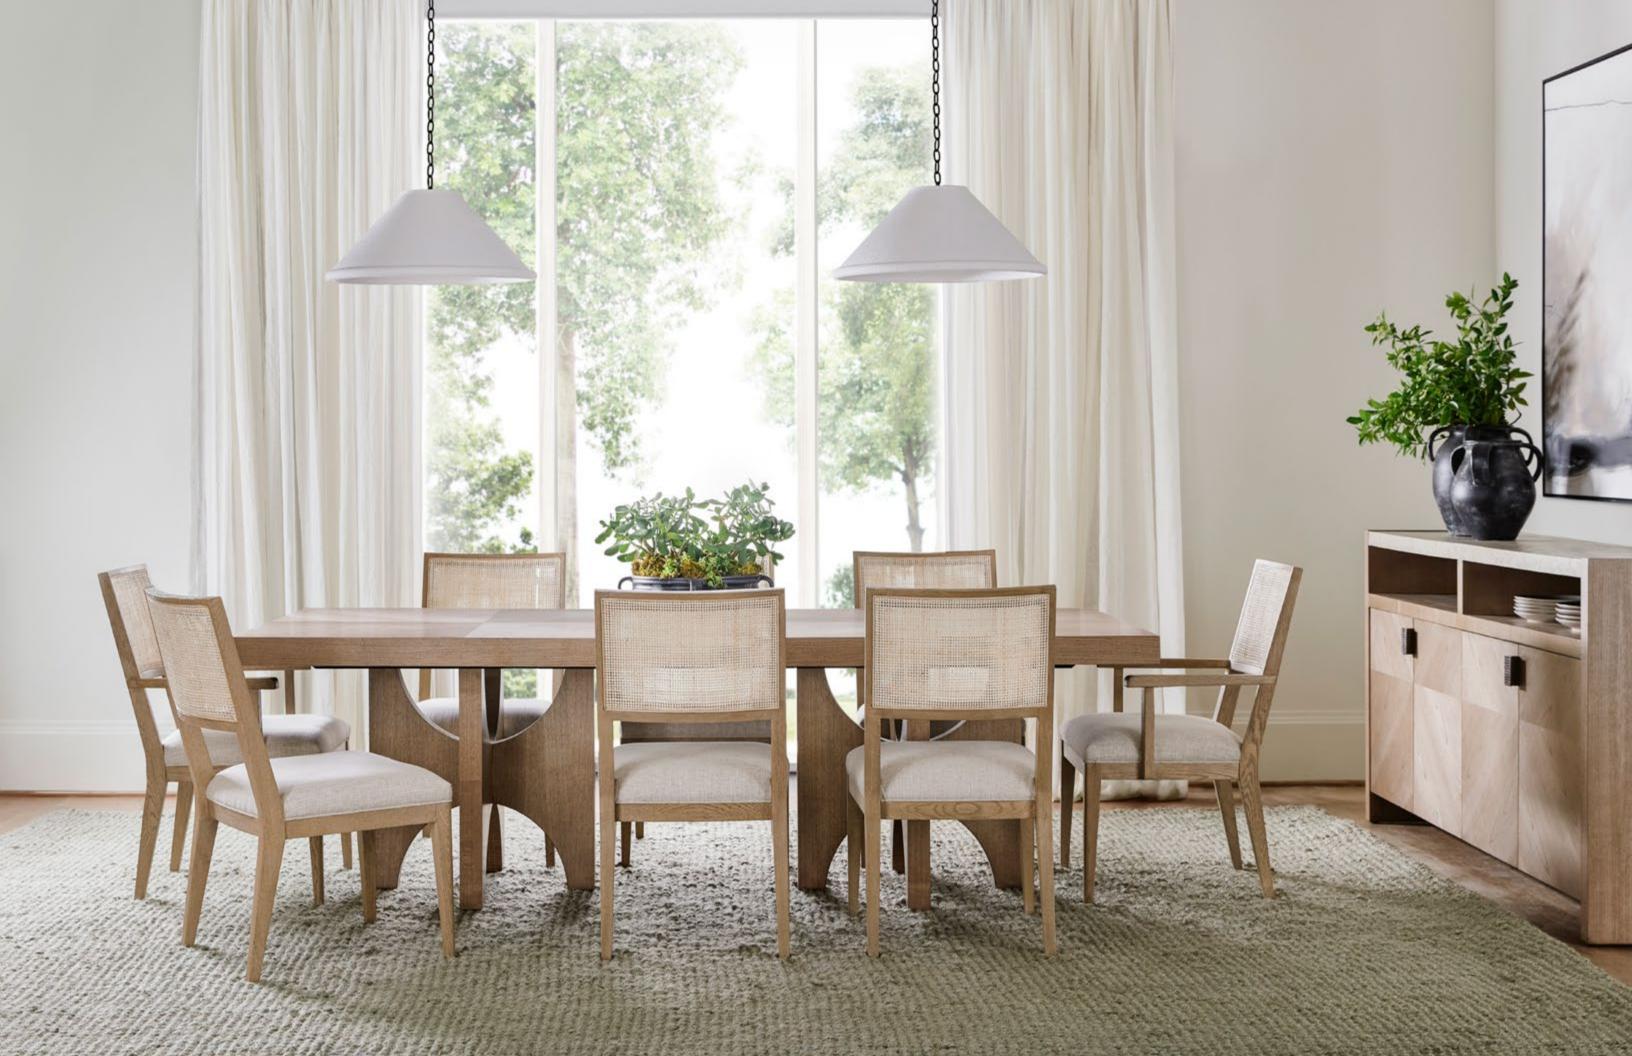

### **CATALINA DINING SIDE CHAIR II** TA40012.1CIS 22 x 26<sup>1</sup>/<sub>4</sub> x 35<sup>1</sup>/<sub>2</sub> in | 55.9 x 66.5 x 90.2 cm Shown in Dune Finish; UP6167 Fabric

Available in Earth Finish: TA40012.1CGO

### **CATALINA DINING ARM CHAIR II** TA41012.1CGO $24 \times 25^{3}4 \times 35$ in | 61 x 65.3 x 89 cm Shown in Earth Finish; UP6167 Fabric Available in Dune Finish: TA41012.1CIS

CATALINA DINING SIDE CHAIR TA40016.1CIR 20 x 25½ x 36 in | 50.8 x 64.7 x 91.4 cm Shown in Earth Finish; UP6169 fabric Available in Dune Finish: TA40016.1CGN

### CATALINA EXTENDING DINING TABLE TA54024.C306

Open: 133 x 44 x 30 in | 337.9 x 111.7 x 76.2 cm Closed: 97 x 44 x 30 in | 246.5 x 111.7 x 76.2 cm Shown in Dune Finish Available in Earth Finish: TA54024.C301

### CATALINA DINING ARM CHAIR

TA41016.1CGN

24 x 25½ x 36 in | 61 x 64.7 x 91.4 cm Shown in Dune Finish; UP6169 Fabric Available in Earth Finish: TA41016.1CIR

CATALINA DRESSER

TA60041.C306 64 x 21 x 35¾ in | 162.6 x 53.3 x 90.9 cm Shown in Dune Finish Available in Earth Finish: TA60041.C301