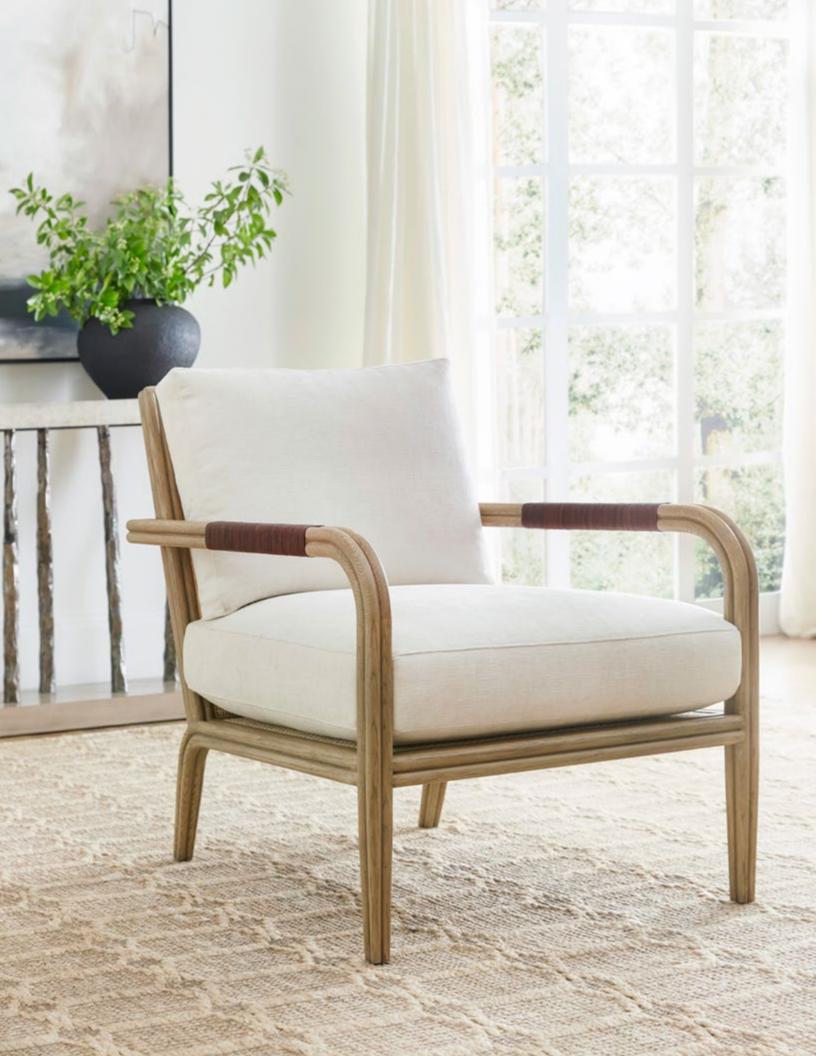

CATALINA ACCENT CHAIR III TA42011.1CGR 30 x 34½ x 33½ in | 76.2 x 87.4 x 85.1 cm Shown in Dune Finish; UP6170 Fabric

CATALINA ACCENT CHAIR TA42008.1CGP 32 x 32 x 34 in | 81.3 x 81.3 x 86.4 cm Shown in Dune Finish; UP6169 Fabric