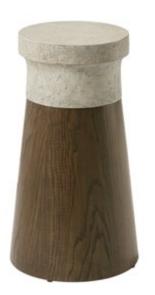

**CATALINA ACCENT TABLE** TA50090.C301 12¼ x 12¼ x 22 in | 31.3 x 31.3 x 55.9 cm Shown in Earth Finish Available in Dune Finish: TA50090.C306

**CATALINA SIDE TABLE III** TA50093.C306 21¾ x 21¾ x 24 in | 55.3 x 55.3 x 61 cm Shown in Dune Finish Available in Earth Finish: TA50093.C301