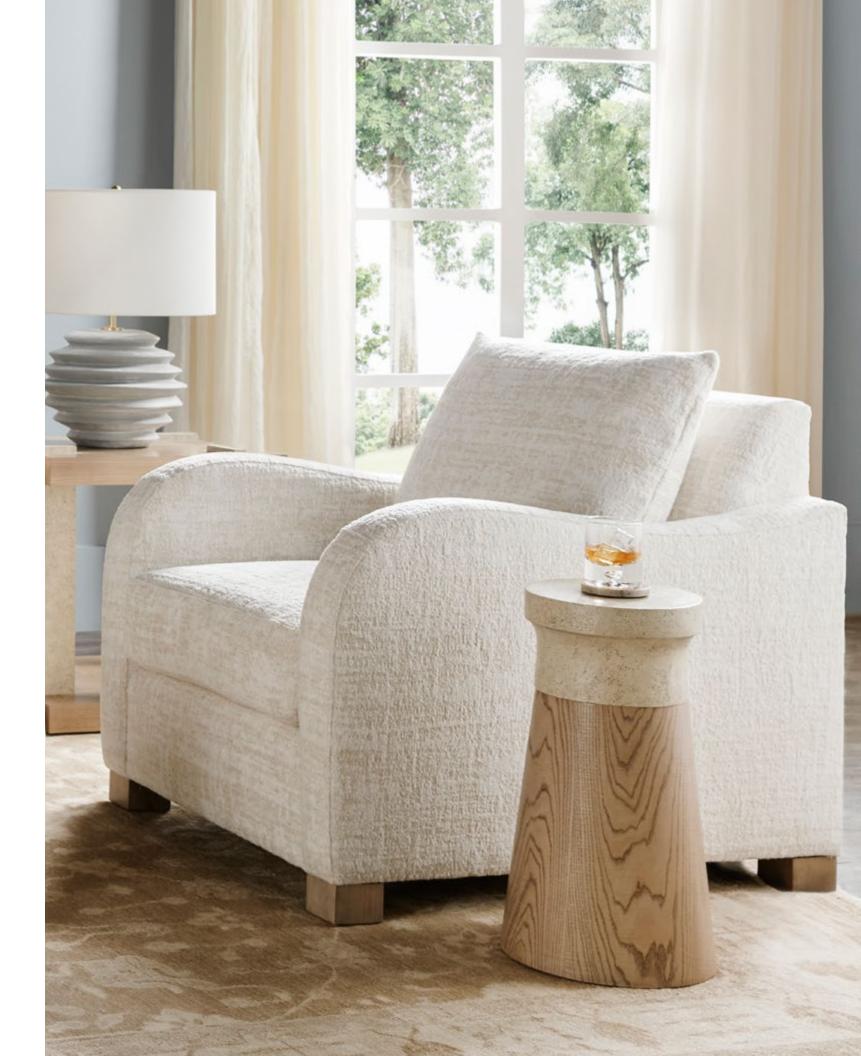

CATALINA ACCENT CHAIR III TA42011.1CGR 30 x 34½ x 33½ in | 76.2 x 87.4 x 85.1 cm Shown in Dune Finish; UP6170 Fabric

CATALINA ACCENT CHAIR TA42008.1CGP 32 x 32 x 34 in | 81.3 x 81.3 x 86.4 cm Shown in Dune Finish; UP6169 Fabric

**CATALINA ACCENT TABLE** TA50090.C301 12¼ x 12¼ x 22 in | 31.3 x 31.3 x 55.9 cm Shown in Earth Finish Available in Dune Finish: TA50090.C306

**CATALINA SIDE TABLE III** TA50093.C306 21¾ x 21¾ x 24 in | 55.3 x 55.3 x 61 cm Shown in Dune Finish Available in Earth Finish: TA50093.C301