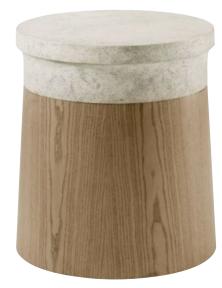

**CATALINA ACCENT TABLE** TA50090.C301 12¼ x 12¼ x 22 in | 31.3 x 31.3 x 55.9 cm Shown in Earth Finish Available in Dune Finish: TA50090.C306

**CATALINA SIDE TABLE III** TA50093.C306 21¾ x 21¾ x 24 in | 55.3 x 55.3 x 61 cm Shown in Dune Finish Available in Earth Finish: TA50093.C301