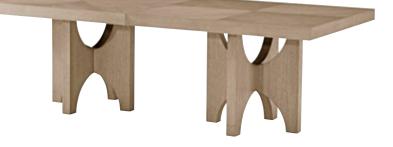

### CATALINA EXTENDING DINING TABLE TA54024.C306

Open: 133 x 44 x 30 in | 337.9 x 111.7 x 76.2 cm Closed: 97 x 44 x 30 in | 246.5 x 111.7 x 76.2 cm Shown in Dune Finish Available in Earth Finish: TA54024.C301