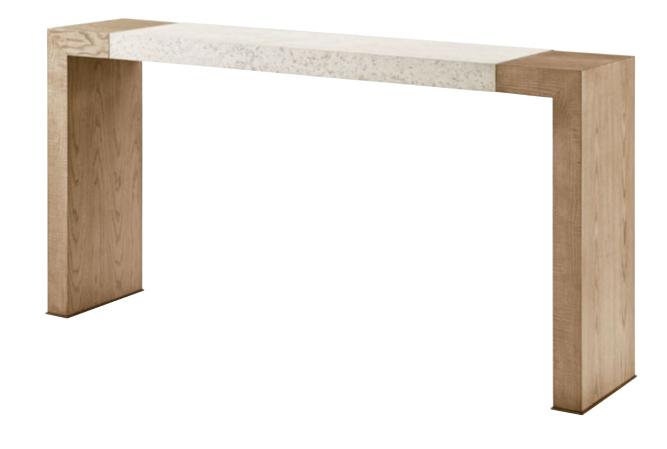

### CATALINA BRANCH CONSOLE

TA53045.C301 68 x 16 x 34 in | 172.8 x 40.6 x 86.4 cm Shown in Earth Finish Available in Dune Finish: TA53045.C306

CATALINA CONSOLE II TA53044.C306

CATALINA

66 x 14 x 34 in | 167.6 x 35.6 x 86.4 cm Shown in Dune Finish Available in Earth Finish: TA53044.C301