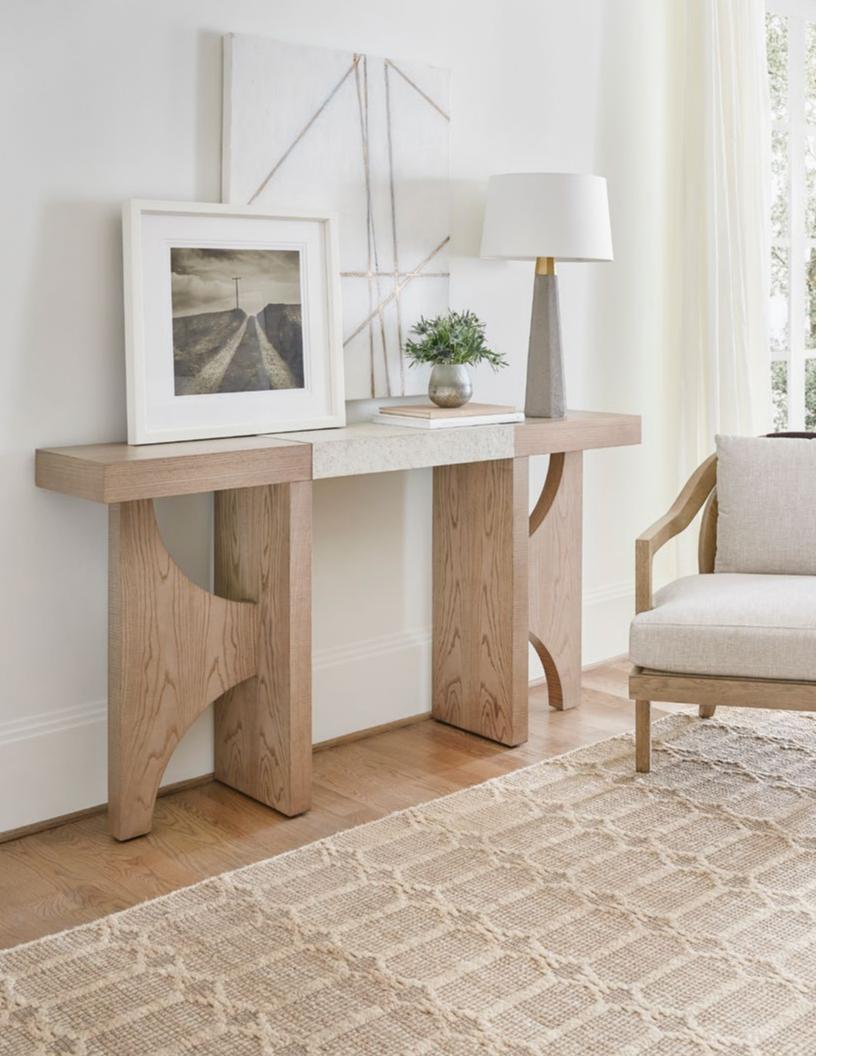

### CATALINA BRANCH CONSOLE

TA53045.C301 68 x 16 x 34 in | 172.8 x 40.6 x 86.4 cm Shown in Earth Finish Available in Dune Finish: TA53045.C306

CATALINA CONSOLE II TA53044.C306

CATALINA

66 x 14 x 34 in | 167.6 x 35.6 x 86.4 cm Shown in Dune Finish Available in Earth Finish: TA53044.C301