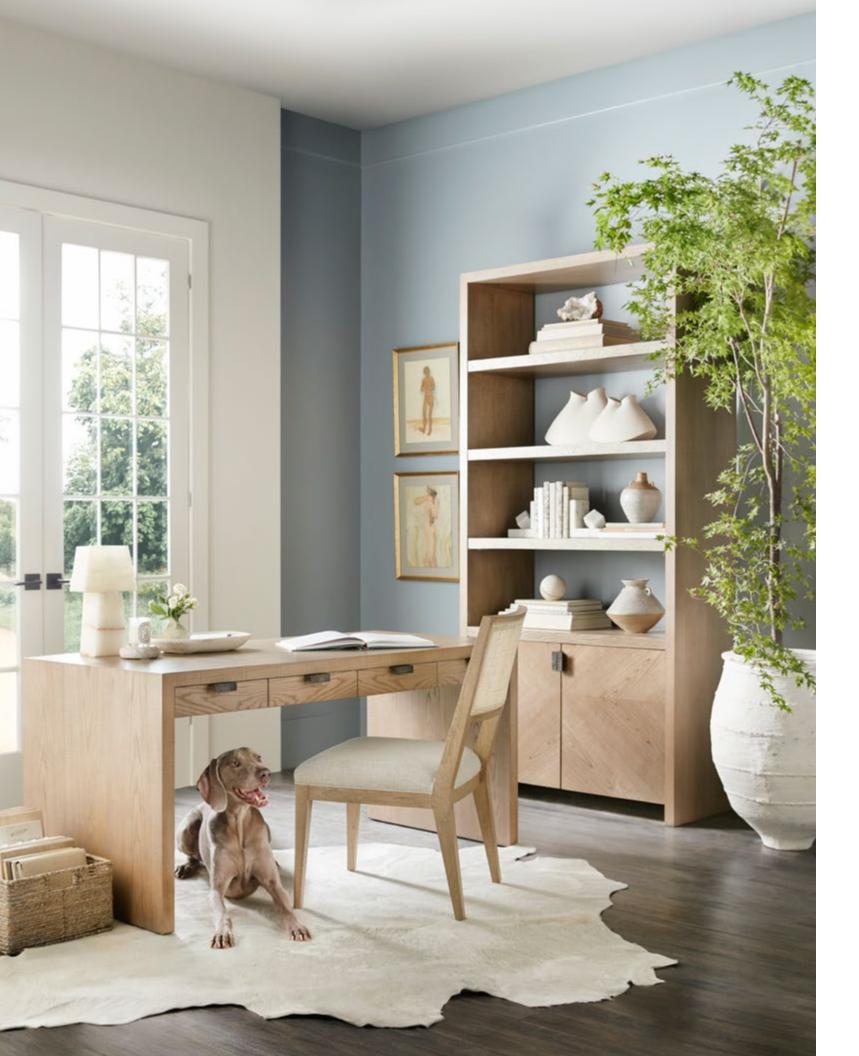

### CATALINA MEDIA CABINET

TA61057.C306 70 x 21 x 34 in | 177.8 x 53.3 x 86.4 cm Shown in Dune Finish Available in Earth Finish: TA61057.C301

**CATALINA DESK** TA71011.C306

62 x 30 x 30 in | 157.5 x 76.2 x 76.2 cm Shown in Dune Finish Available in Earth Finish: TA71011.C301