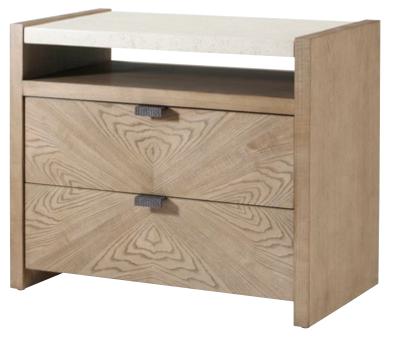

CATALINA SINGLE DRAWER NIGHTSTAND TA50092.C301

24 x 19 x 30 in | 61 x 48.3 x 76.2 cm Shown in Earth Finish Available in Dune Finish: TA50092.C306 CATALINA TWO DRAWER NIGHTSTAND TA50085.C306

36 x 19 x 30 in | 91.4 x 48.3 x 76.2 cm Shown in Dune Finish Available in Earth Finish: TA50085.C301