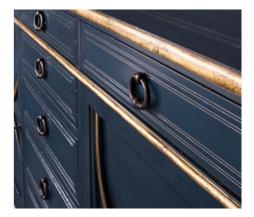

52 x 20 x 36 in

132 x 50.8 x 91.5 cm

As shown in Cobalt finish

Choose from over 40 on-trend colors from neutrals like Blush and Birch to saturated hues like Cockscomb and Cobalt – and everything in between – plus, mix and match as you like!



| СОСКЅСОМВ  | COFFEE BEAN |
|------------|-------------|
| DOVETAIL   | DUSK        |
| FLAMENCO   | FLAX        |
| HARVEST    | HIBISCUS    |
| INKY BLACK | LIMESTONE   |

PAINT IT \_\_\_\_\_



LEAF IT \_\_\_\_\_

Prosecco anyone? Specify a glowing and glamorous leaf finish to further elevate your design. Get creative! Prosecco is just one of 12 intoxicating options.









Don't be shy. Accentuate the shape and color of your new design with gold or silver striping placed to your specification.

## SILVER STRIPING





## **GOLD STRIPING**





## THEODORE ALEXANDER

Custom Palette Program



theodorealexander.com