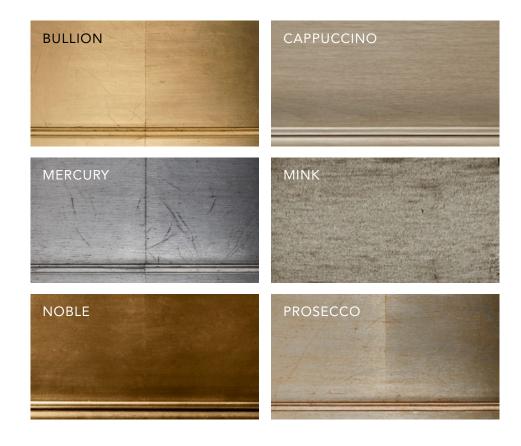

Prosecco anyone? Specify a glowing and glamorous leaf finish to further elevate your design. Get creative! Prosecco is just one of 12 intoxicating options.

Don't be shy. Accentuate the shape and color of your new design with gold or silver striping placed to your specification.