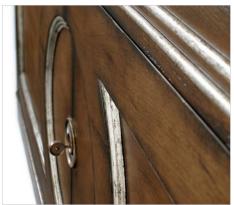

INKY FASCINATE CHEST

52 x 20 x 36 in

132 x 50.8 x 91.5 cm

As shown in Cobalt finish

Choose from over 40 on-trend colors from neutrals like Blush and Birch to saturated hues like Cockscomb and Cobalt – and everything in between – plus, mix and match as you like!



| СОСКЅСОМВ  | COFFEE BEAN |
|------------|-------------|
| DOVETAIL   | DUSK        |
| FLAMENCO   | FLAX        |
| HARVEST    | HIBISCUS    |
| INKY BLACK | LIMESTONE   |

PAINT IT \_\_\_\_\_



LEAF IT \_\_\_\_\_

Prosecco anyone? Specify a glowing and glamorous leaf finish to further elevate your design. Get creative! Prosecco is just one of 12 intoxicating options.









Don't be shy. Accentuate the shape and color of your new design with gold or silver striping placed to your specification.

## SILVER STRIPING





## **GOLD STRIPING**





## THEODORE ALEXANDER

Custom Palette Program



theodorealexander.com