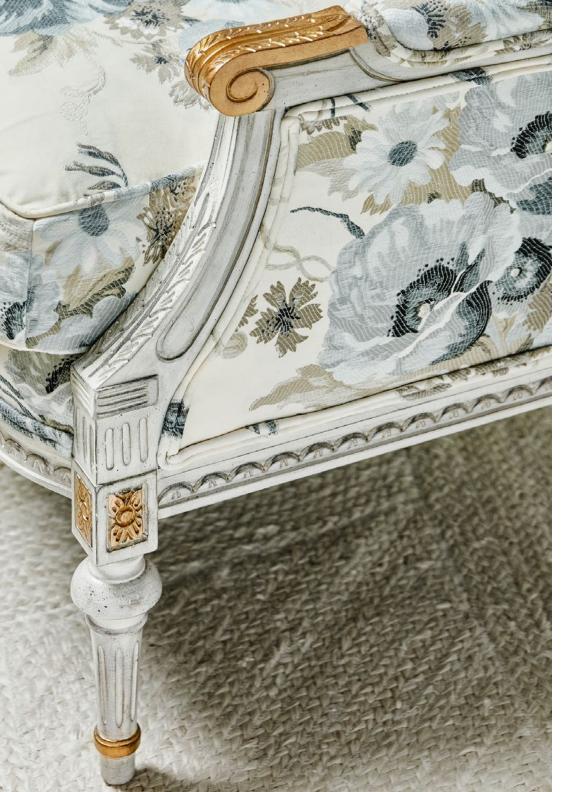

Prosecco anyone? Specify a glowing and glamorous leaf finish to further elevate your design. Get creative! Prosecco is just one of 12 intoxicating options.

Don't be shy. Accentuate the shape and color of your new design with gold or silver striping placed to your specification.

## SILVER STRIPING

## **GOLD STRIPING**