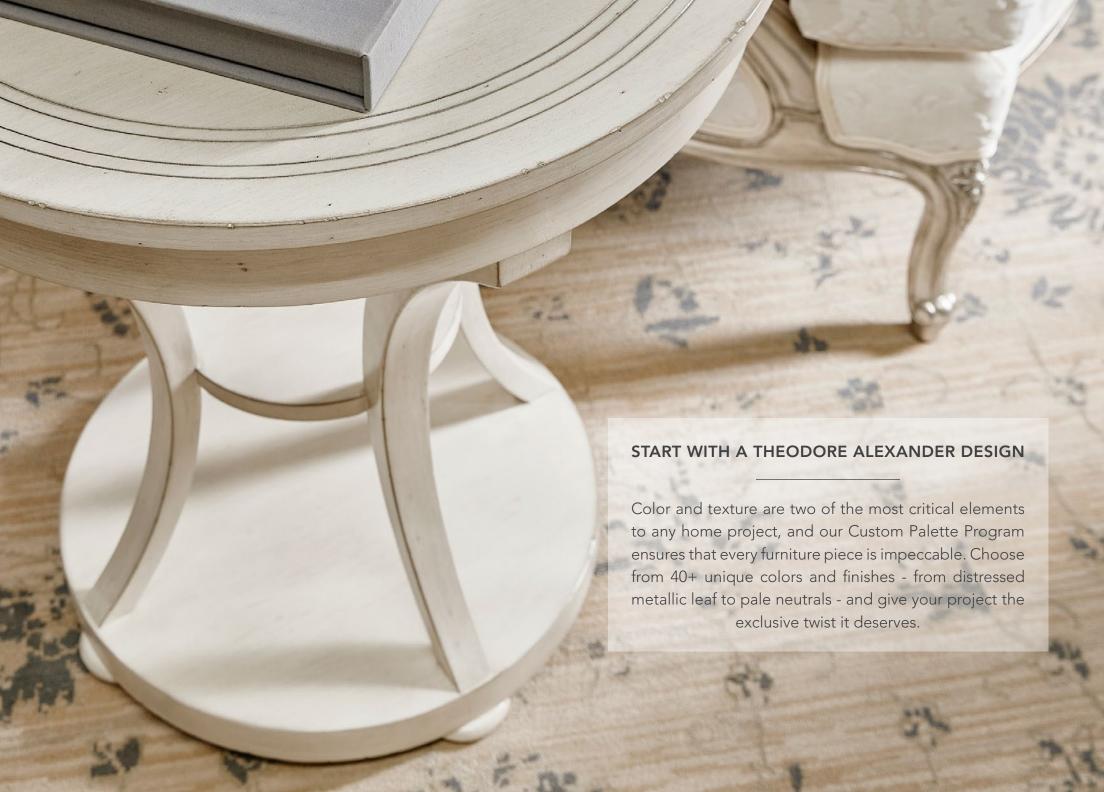

## Your Vision. Our Workroom.

Start with one of our 700+ designs, choose from 40+ unique finishes and watch your creation come to life - our Custom Palette Program allows you to move from interior designer to product designer, with ease.

INKY FASCINATE CHEST

52 x 20 x 36 in

132 x 50.8 x 91.5 cm

As shown in Cobalt finish

Choose from over 40 on-trend colors from neutrals like Blush and Birch to saturated hues like Cockscomb and Cobalt – and everything in between – plus, mix and match as you like!