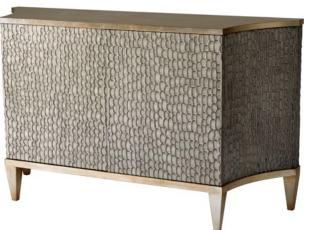

Prosecco anyone? Specify a glowing and glamorous leaf finish to further elevate your design. Get creative! Prosecco is just one of 12 intoxicating options.

Don't be shy. Accentuate the shape and color of your new design with gold or silver striping placed to your specification.