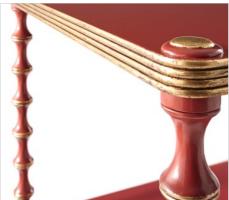

Prosecco anyone? Specify a glowing and glamorous leaf finish to further elevate your design. Get creative! Prosecco is just one of 12 intoxicating options.

Don't be shy. Accentuate the shape and color of your new design with gold or silver striping placed to your specification.

## **GOLD STRIPING**