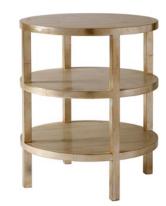

PRODUCT EXAMPLES \_\_\_\_\_\_ PRODUCT EXAMPLES \_\_\_\_\_

4202-066
EBONISED CONNAUGHT ACCENT CHAIR
25 x 25½ x 33 in
63.5 x 64.8 x 83.8 cm
As shown in Flamenco finish

5000-616

HEMWAY SIDE TABLE

23 x 23 x 27¾ in

58.4 x 58.4 x 70.5 cm

As shown in Prosecco finish

TILLMAN DINING TABLE
65 x 44 x 30 in
165.1 x 111.8 x 76.2 cm
As shown in Venice finish

6102-201
THERON DECORATIVE CHEST
60 x 18½ x 35 in
152.4 x 47 x 88.9 cm
As shown in Prosecco and Limeston finishes