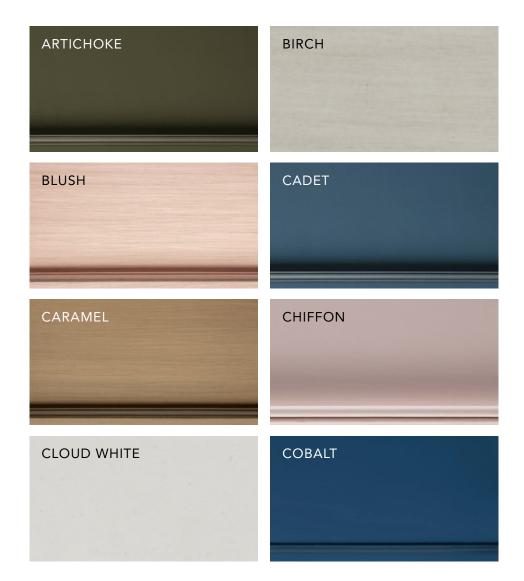

INKY FASCINATE CHEST

52 x 20 x 36 in

132 x 50.8 x 91.5 cm

As shown in Cobalt finish

Choose from over 40 on-trend colors from neutrals like Blush and Birch to saturated hues like Cockscomb and Cobalt – and everything in between – plus, mix and match as you like!

| СОСКЅСОМВ  | COFFEE BEAN |
|------------|-------------|
| DOVETAIL   | DUSK        |
| FLAMENCO   | FLAX        |
| HARVEST    | HIBISCUS    |
| INKY BLACK | LIMESTONE   |

PAINT IT \_\_\_\_\_

LEAF IT \_\_\_\_\_