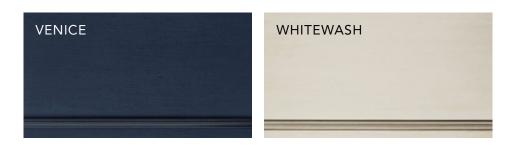

58.4 x 58.4 x 70.5 cm

As shown in Prosecco finish

TILLMAN DINING TABLE
65 x 44 x 30 in
165.1 x 111.8 x 76.2 cm
As shown in Venice finish

6102-201
THERON DECORATIVE CHEST
60 x 18½ x 35 in
152.4 x 47 x 88.9 cm
As shown in Prosecco and Limeston finishes