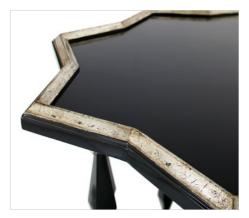

INKY FASCINATE CHEST

52 x 20 x 36 in

132 x 50.8 x 91.5 cm

As shown in Cobalt finish

Choose from over 40 on-trend colors from neutrals like Blush and Birch to saturated hues like Cockscomb and Cobalt – and everything in between – plus, mix and match as you like!



| СОСКЅСОМВ  | COFFEE BEAN |
|------------|-------------|
| DOVETAIL   | DUSK        |
| FLAMENCO   | FLAX        |
| HARVEST    | HIBISCUS    |
| INKY BLACK | LIMESTONE   |

PAINT IT \_\_\_\_\_



LEAF IT \_\_\_\_\_

Prosecco anyone? Specify a glowing and glamorous leaf finish to further elevate your design. Get creative! Prosecco is just one of 12 intoxicating options.









Don't be shy. Accentuate the shape and color of your new design with gold or silver striping placed to your specification.

## SILVER STRIPING





## **GOLD STRIPING**





## THEODORE ALEXANDER

Custom Palette Program



theodorealexander.com