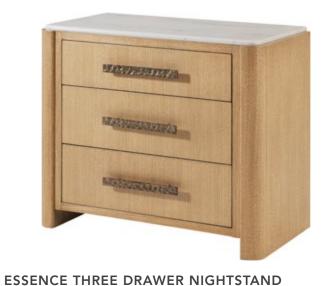

#### **ESSENCE THREE DRAWER NIGHTSTAND**

TA60106.C336

34 x 19 x 31½ in | 86.4 x 48.3 x 80.1 cm

Shown in Opal Finish

Available in Blonde Finish: TA60106.C359