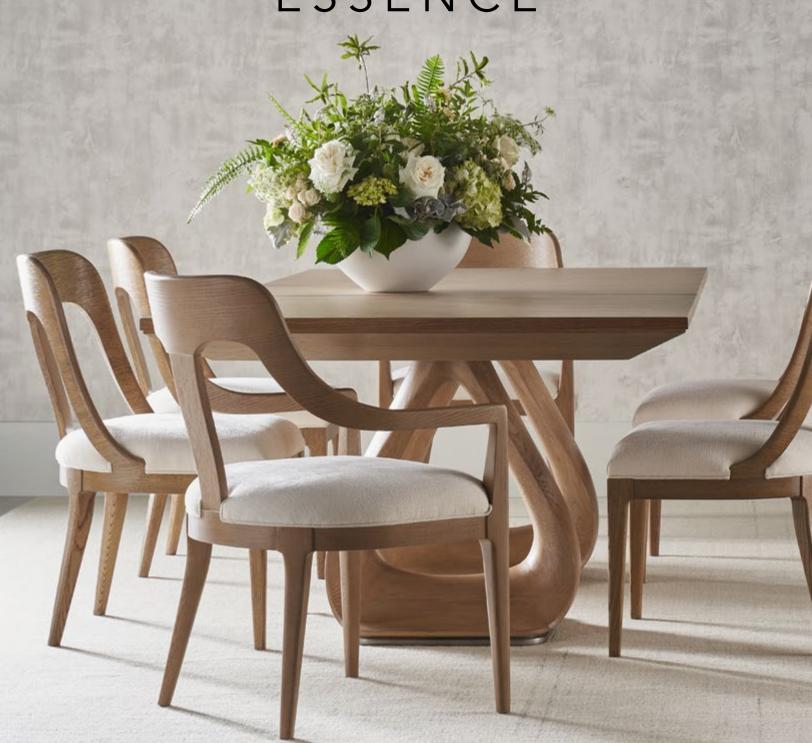

**ESSENCE DINING SIDE CHAIR** TA40039.1CNB

21½ x 25¼ x 36½ in | 54.6 x 64.1 x 92.7 cm Shown in Blonde Finish; UP6170 Fabric Available in Opal Finish; UP6170 Fabric: TA40039.1CNC

**ESSENCE DINING ARM CHAIR** TA41039.1CNC

22 x 25¼ x 36½ in | 55.6 x 64.1 x 92.7 cm Shown in Opal Finish; UP6170 Fabric Available in Blonde Finish; UP6170 Fabric: TA41039.1CNB

**ESSENCE DINING SIDE CHAIR** 

TA40041.1CNC

23 x 24 x 34 in | 58.4 x 61 x 86.4 cm