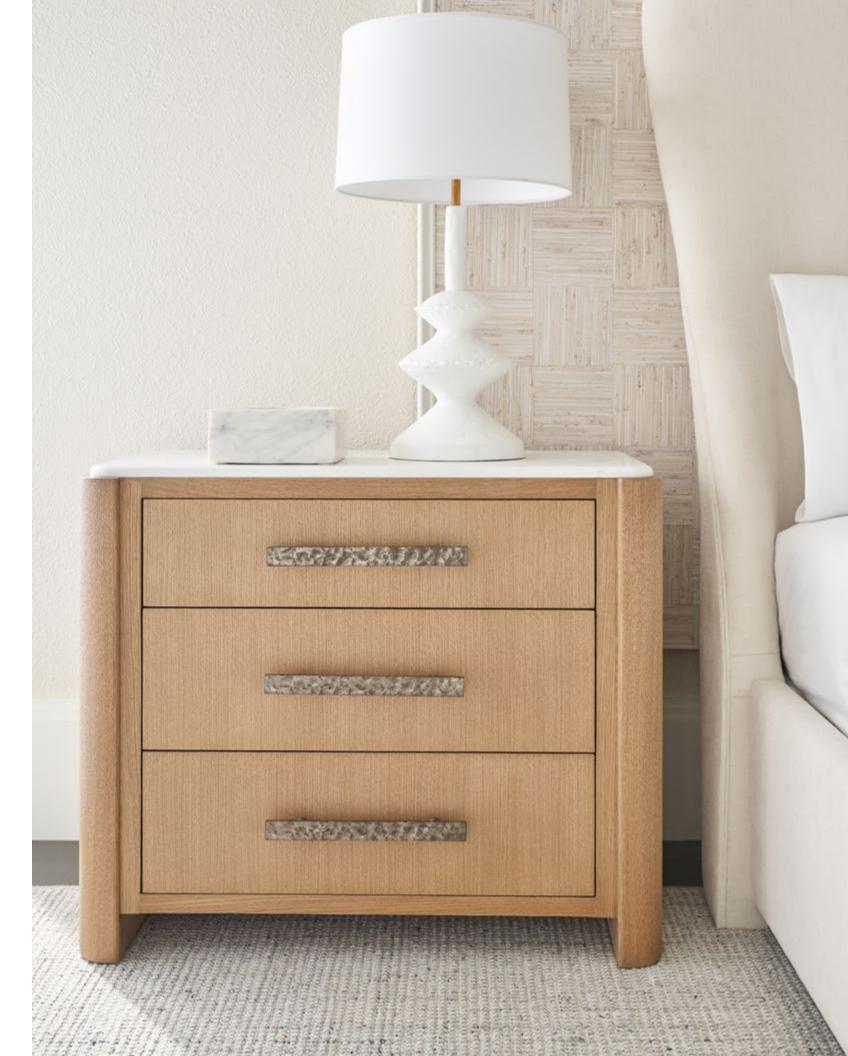

#### **ESSENCE TWO DRAWER NIGHTSTAND**

TA50222.C359

28 x 19 x 30 in | 71.1 x 48.3 x 76.2 cm

Shown in Blonde Finish

Available in Opal Finish: TA50222.C336