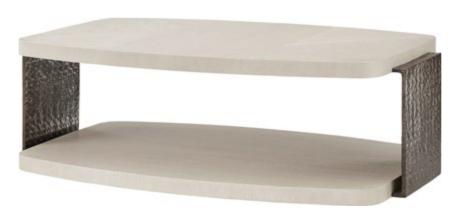

#### ESSENCE COCKTAIL TABLE

TA51141.C336

54 x 32 x 19 in | 137.2 x 81.3 x 48.3 cm Shown in Opal Finish

Available in Blonde Finish: TA51141.C359

TA53085.C359

70 x 16 x 33 in | 177.8 x 40.6 x 83.8 cm

Shown in Blonde Finish