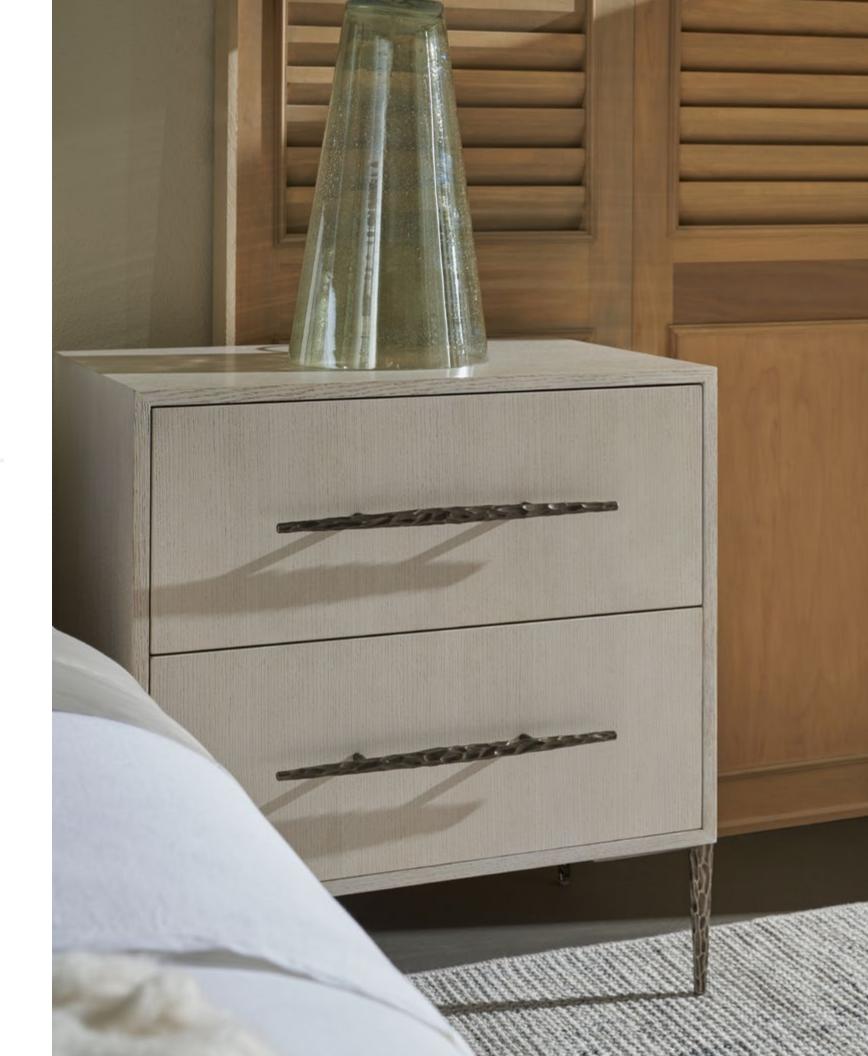

#### **ESSENCE BUFFET**

TA61171.C336 76 x 19 x 36 in | 193 x 48.3 x 91.5 cm Shown in Opal Finish

Available in Blonde Finish: TA61171.C359

**ESSENCE NIGHTSTAND** TA50221.C336 28 x 19 x 30 in | 71.1 x 48.3 x 76.2 cm Shown in Opal Finish

Available in Blonde Finish: TA50221.C359

TA60104.C359 36 x 19 x 30 in | 91.5 x 48.3 x 76.2 cm Shown in Blonde Finish Available in Opal Finish: TA60104.C336

**ESSENCE DRESSER** TA60103.C359

80 x 19 x 36 in | 203.2 x 48.3 x 91.5 cm Shown in Blonde Finish