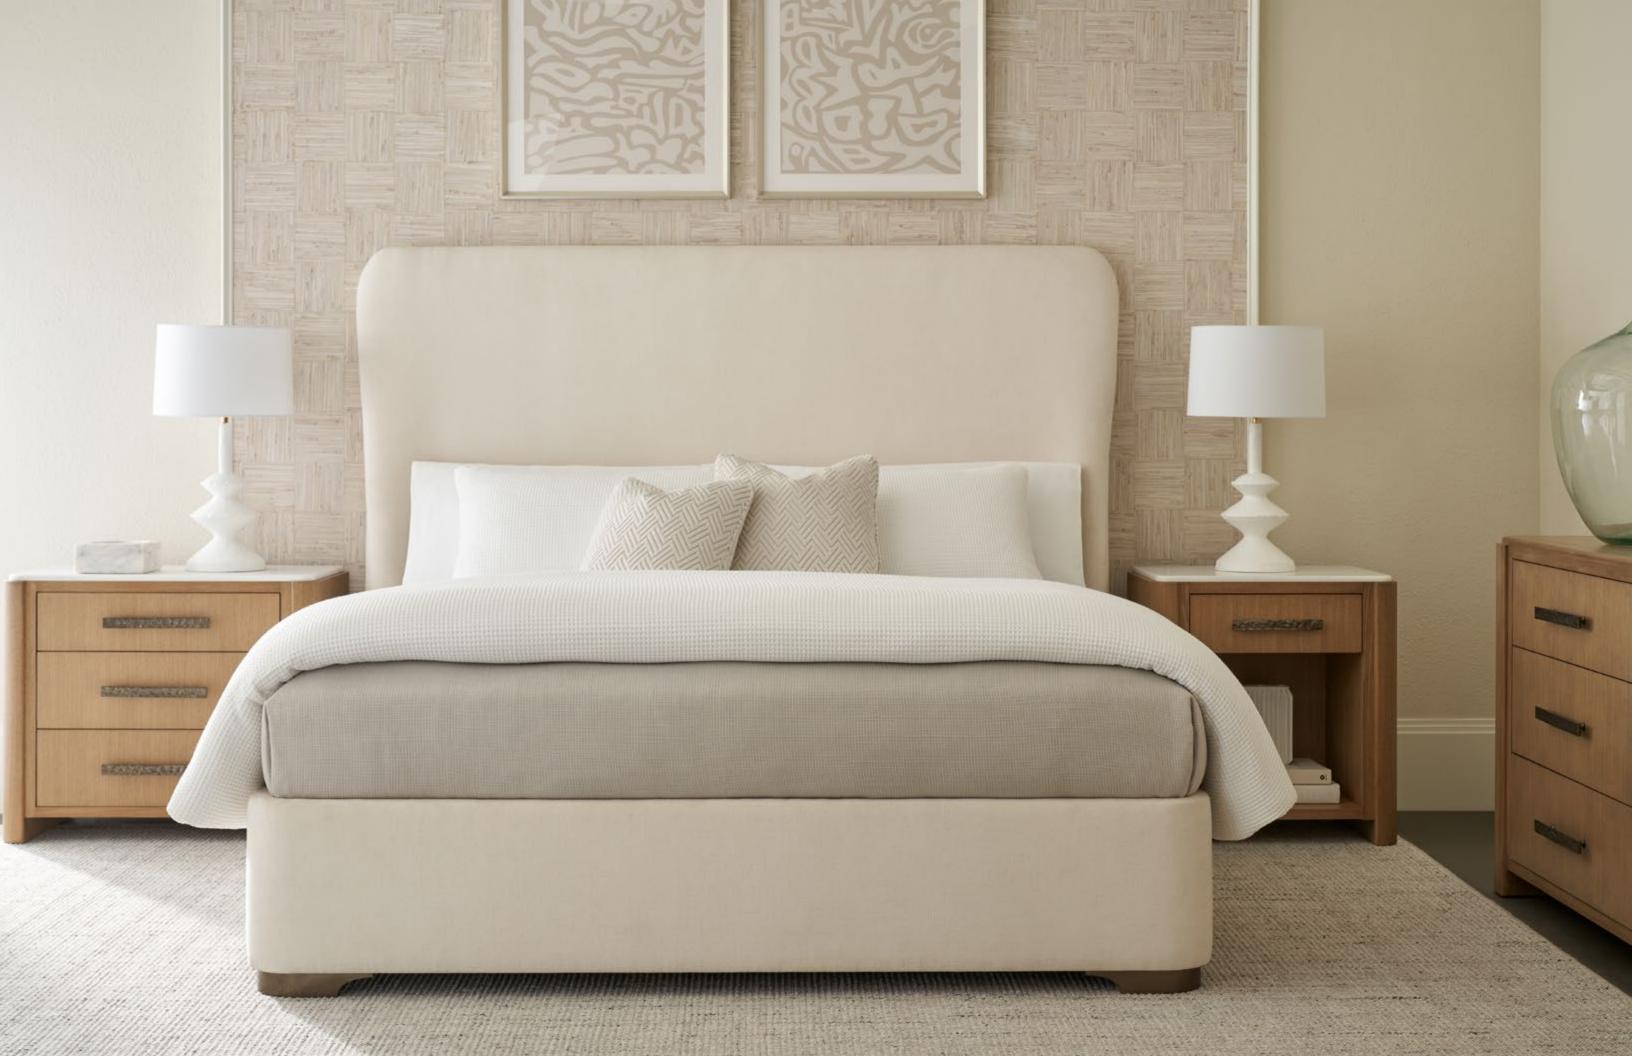

### **ESSENCE US KING BED**

TA83055.C359

82 x 90¼ x 70 in 208.3 x 229.2 x 177.8 cm

Shown in Blonde Finish

Available in Opal Finish: TA83055.C336

#### **ESSENCE QUEEN BED**

TA82055.C359

66 x 90¼ x 68 in | 167.6 x 229.2 x 172.7 cm

Shown in Blonde Finish

Available in Opal Finish: TA82055.C336

#### **ESSENCE CALIFORNIA KING BED**

TA84055.C359

78 x 94¼ x 70 in | 198.1 x 239.4 x 177.8 cm

Shown in Blonde Finish

Available in Opal Finish: TA84055.C336