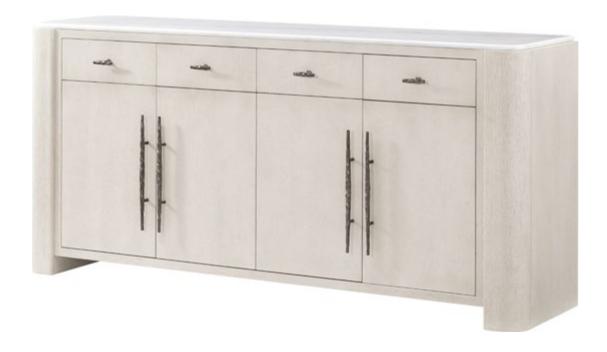

#### **ESSENCE BUFFET**

TA61171.C336 76 x 19 x 36 in | 193 x 48.3 x 91.5 cm Shown in Opal Finish

Available in Blonde Finish: TA61171.C359

**ESSENCE NIGHTSTAND** TA50221.C336 28 x 19 x 30 in | 71.1 x 48.3 x 76.2 cm Shown in Opal Finish