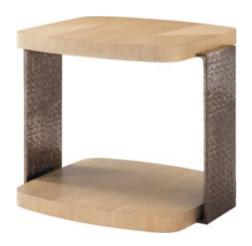

#### **ESSENCE SIDE TABLE**

TA50220.C359

28 x 24 x 24 in | 71.1 x 61 x 61 cm

Shown in Blonde Finish

Available in Opal Finish: TA50220.C336