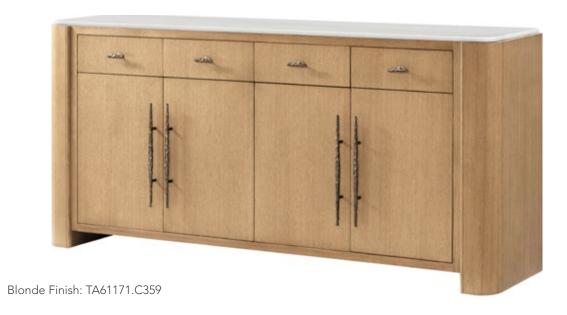

#### **ESSENCE BUFFET**

TA61171.C336 76 x 19 x 36 in | 193 x 48.3 x 91.5 cm Shown in Opal Finish

Available in Blonde Finish: TA61171.C359

**ESSENCE NIGHTSTAND** TA50221.C336 28 x 19 x 30 in | 71.1 x 48.3 x 76.2 cm Shown in Opal Finish