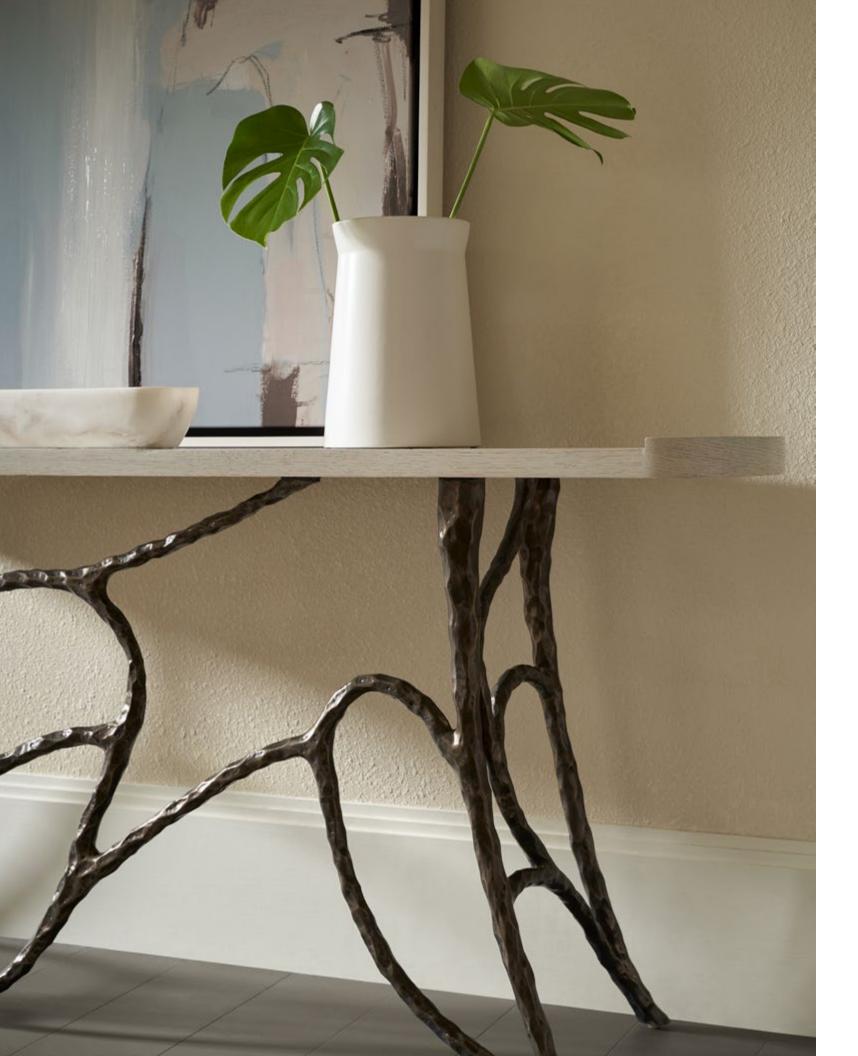

90¼ x 20 x 34 in | 229 x 50.8 x 86.4 cm

Shown in Blonde Finish

Available in Opal Finish: TA61168.C336

10 | THEODORE ALEXANDER

ESSENCE METAL CONSOLE TA53086

79 x 15 x 33 in | 200.7 x 38.1 x 83.8 cm

Shown in Blonde Finish Available in Opal Finish: TA53087.C336 ESSENCE ESSENCE