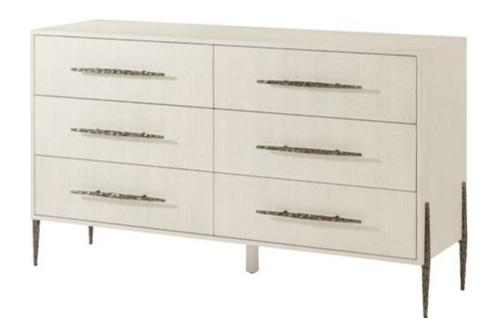

Available in Blonde Finish: TA50221.C359

TA60104.C359 36 x 19 x 30 in | 91.5 x 48.3 x 76.2 cm Shown in Blonde Finish Available in Opal Finish: TA60104.C336

**ESSENCE DRESSER** TA60103.C359

80 x 19 x 36 in | 203.2 x 48.3 x 91.5 cm Shown in Blonde Finish

#### **ESSENCE DRESSER**

TA60105.C336

64 x 19 x 37½ in | 162.6 x 48.3 x 95.3 cm Shown in Opal Finish Available in Blonde Finish: TA60105.C359