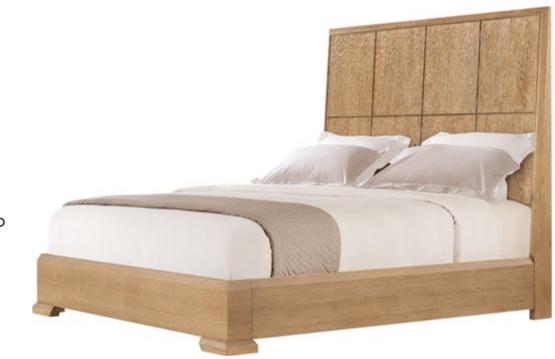

### **ESSENCE US KING BED**

TA83055.C359

82 x 90¼ x 70 in 208.3 x 229.2 x 177.8 cm

Shown in Blonde Finish

Available in Opal Finish: TA83055.C336

#### **ESSENCE QUEEN BED**

TA82055.C359

66 x 90¼ x 68 in | 167.6 x 229.2 x 172.7 cm

Shown in Blonde Finish

Available in Opal Finish: TA82055.C336

#### **ESSENCE CALIFORNIA KING BED**

TA84055.C359

78 x 94¼ x 70 in | 198.1 x 239.4 x 177.8 cm

Shown in Blonde Finish

Available in Opal Finish: TA84055.C336