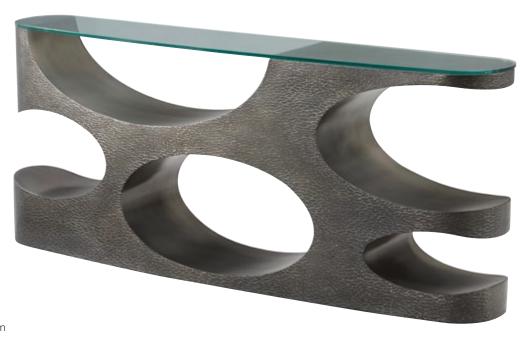

#### ESSENCE COCKTAIL TABLE

TA51141.C336

54 x 32 x 19 in | 137.2 x 81.3 x 48.3 cm Shown in Opal Finish

Available in Blonde Finish: TA51141.C359

TA53085.C359

70 x 16 x 33 in | 177.8 x 40.6 x 83.8 cm

Shown in Blonde Finish