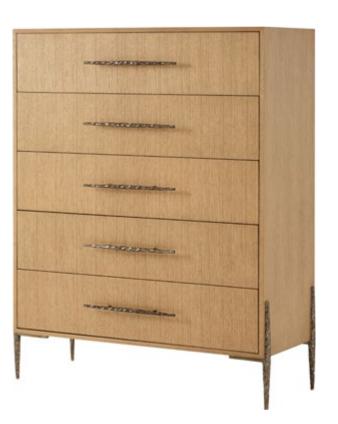

#### **ESSENCE THREE DRAWER NIGHTSTAND**

TA60106.C336

34 x 19 x 31½ in | 86.4 x 48.3 x 80.1 cm

Shown in Opal Finish

Available in Blonde Finish: TA60106.C359