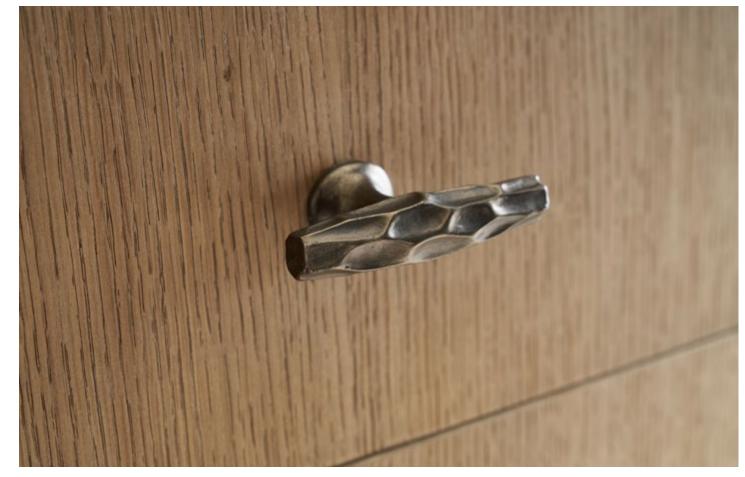

vailable in Opal Finish; UP6170 Fabric: TA40039.1CNC



**ESSENCE DINING ARM CHAIR** TA41039.1CNC

22 x 25¼ x 36½ in | 55.6 x 64.1 x 92.7 cm Shown in Opal Finish; UP6170 Fabric Available in Blonde Finish; UP6170 Fabric: TA41039.1CNB



**ESSENCE DINING SIDE CHAIR** 

TA40041.1CNC

23 x 24 x 34 in | 58.4 x 61 x 86.4 cm

Shown in Opal Finish; UP6170 Fabric

Available in Blonde Finish; UP6170 Fabric: TA40041.1CNB



**ESSENCE DINING ARM CHAIR** 

TA41041.1CNB

23 x 24 x 34 in | 58.4 x 61 x 86.4 cm

Shown in Blonde Finish; UP6170 Fabric

Available in Opal Finish; UP6170 Fabric: TA41041.1CNC





14 | THEODORE ALEXANDER theodorealexander.com | 15





#### **ESSENCE BUFFET**

TA61171.C336 76 x 19 x 36 in | 193 x 48.3 x 91.5 cm Shown in Opal Finish

Available in Blonde Finish: TA61171.C359











**ESSENCE NIGHTSTAND** TA50221.C336 28 x 19 x 30 in | 71.1 x 48.3 x 76.2 cm Shown in Opal Finish

Available in Blonde Finish: TA50221.C359



TA60104.C359 36 x 19 x 30 in | 91.5 x 48.3 x 76.2 cm Shown in Blonde Finish Available in Opal Finish: TA60104.C336



**ESSENCE DRESSER** TA60103.C359

80 x 19 x 36 in | 203.2 x 48.3 x 91.5 cm Shown in Blonde Finish

Available in Opal Finish: TA60103.C336







### **ESSENCE US KING BED**

TA83055.C359

82 x 90¼ x 70 in 208.3 x 229.2 x 177.8 cm

Shown in Blonde Finish

Available in Opal Finish: TA83055.C336

#### **ESSENCE QUEEN BED**

TA82055.C359

66 x 90¼ x 68 in | 167.6 x 229.2 x 172.7 cm

Shown in Blonde Finish

Available in Opal Finish: TA82055.C336

#### **ESSENCE CALIFORNIA KING BED**

TA84055.C359

78 x 94¼ x 70 in | 198.1 x 239.4 x 1