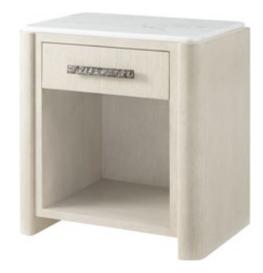

#### **ESSENCE TWO DRAWER NIGHTSTAND**

TA50222.C359

28 x 19 x 30 in | 71.1 x 48.3 x 76.2 cm

Shown in Blonde Finish

Available in Opal Finish: TA50222.C336

#### **ESSENCE THREE DRAWER NIGHTSTAND**

TA60106.C336

34 x 19 x 31½ in | 86.4 x 48.3 x 80.1 cm

Shown in Opal Finish

Available in Blonde Finish: TA60106.C359