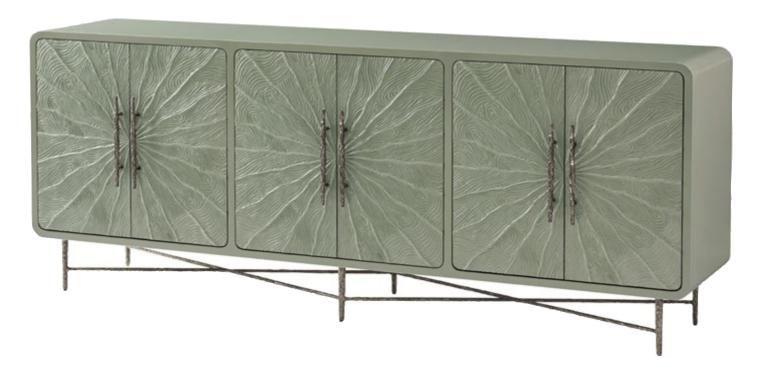

#### **ESSENCE BUFFET**

TA61171.C336 76 x 19 x 36 in | 193 x 48.3 x 91.5 cm Shown in Opal Finish

Available in Blonde Finish: TA61171.C359

**ESSENCE NIGHTSTAND** TA50221.C336 28 x 19 x 30 in | 71.1 x 48.3 x 76.2 cm Shown in Opal Finish