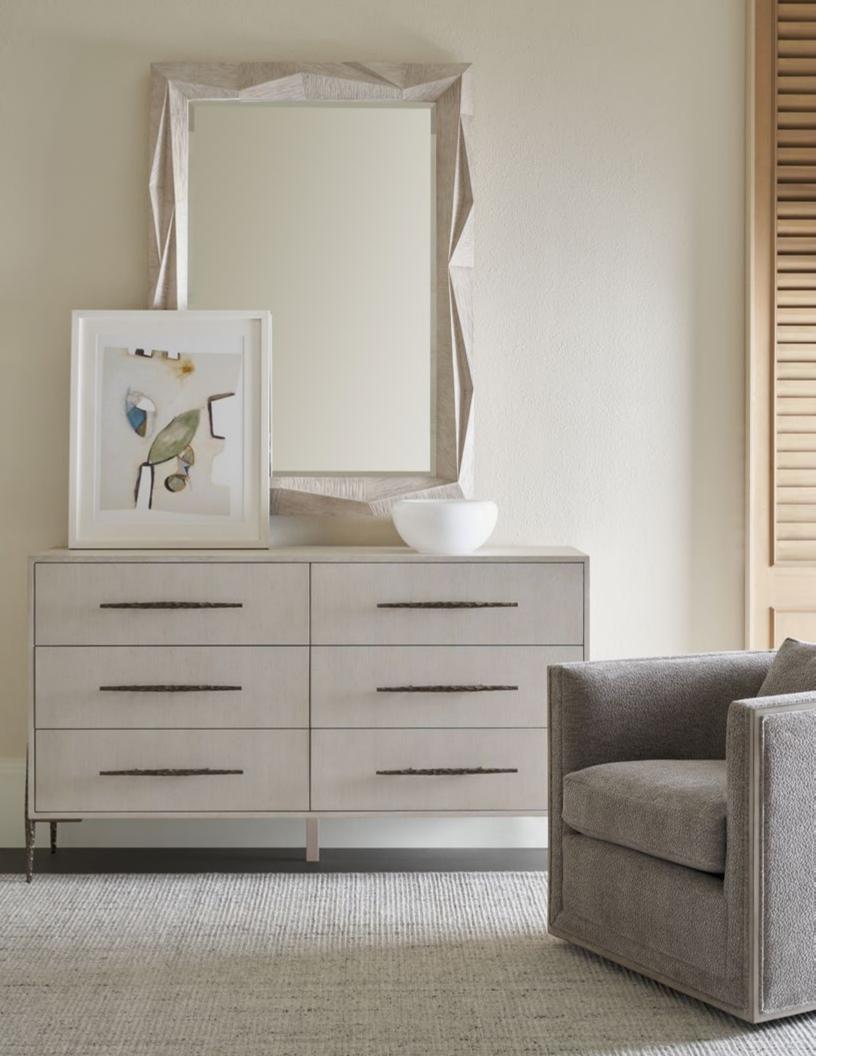

Available in Blonde Finish: TA50221.C359

TA60104.C359 36 x 19 x 30 in | 91.5 x 48.3 x 76.2 cm Shown in Blonde Finish Available in Opal Finish: TA60104.C336

**ESSENCE DRESSER** TA60103.C359

80 x 19 x 36 in | 203.2 x 48.3 x 91.5 cm Shown in Blonde Finish

#### **ESSENCE DRESSER**

TA60105.C336

64 x 19 x 37½ in | 162.6 x 48.3 x 95.3 cm Shown in Opal Finish Available in Blonde Finish: TA60105.C359