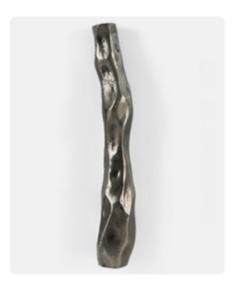

55.C359

78 x 94¼ x 70 in | 198.1 x 239.4 x 177.8 cm

Shown in Blonde Finish

Available in Opal Finish: TA84055.C336



#### **ESSENCE TWO DRAWER NIGHTSTAND**

TA50222.C359

28 x 19 x 30 in | 71.1 x 48.3 x 76.2 cm

Shown in Blonde Finish

Available in Opal Finish: TA50222.C336



#### **ESSENCE THREE DRAWER NIGHTSTAND**

TA60106.C336

34 x 19 x 31½ in | 86.4 x 48.3 x 80.1 cm

Shown in Opal Finish

Available in Blonde Finish: TA60106.C359







#### **ESSENCE DRESSER**

TA60105.C336

64 x 19 x 37½ in | 162.6 x 48.3 x 95.3 cm Shown in Opal Finish Available in Blonde Finish: TA60105.C359



#### **ESSENCE DRESSER**

TA60134.C359

44 x 19 x 56½ in | 111.8 x 48.3 x 143.4 cm

Shown in Blonde Finish

Available in Opal Finish: TA60134.C336



## **FINISHES:**





BLONDE (C359)

OPAL (C336)







VOLCANIC HARDWARE