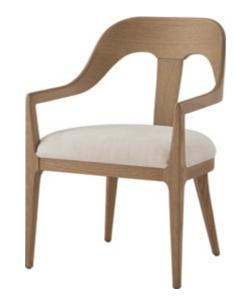

Shown in Opal Finish; UP6170 Fabric

Available in Blonde Finish; UP6170 Fabric: TA40041.1CNB

**ESSENCE DINING ARM CHAIR** 

TA41041.1CNB

23 x 24 x 34 in | 58.4 x 61 x 86.4 cm

Shown in Blonde Finish; UP6170 Fabric