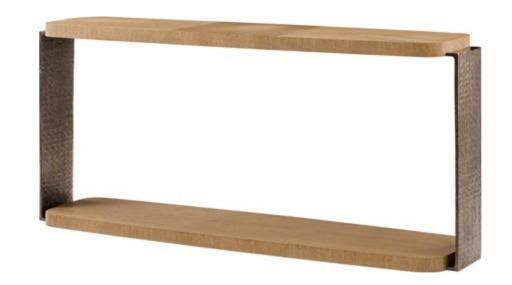

90¼ x 20 x 34 in | 229 x 50.8 x 86.4 cm

Shown in Blonde Finish

Available in Opal Finish: TA61168.C336

10 | THEODORE ALEXANDER

ESSENCE METAL CONSOLE TA53086

79 x 15 x 33 in | 200.7 x 38.1 x 83.8 cm

Shown in Blonde Finish Available in Opal Finish: TA53087.C336 ESSENCE ESSENCE