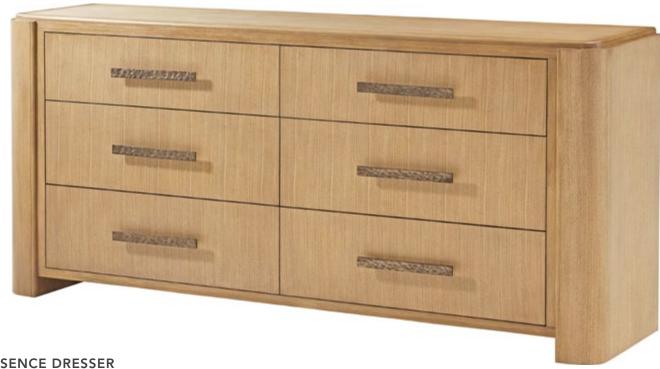

#### **ESSENCE DRESSER**

TA60105.C336

64 x 19 x 37½ in | 162.6 x 48.3 x 95.3 cm Shown in Opal Finish Available in Blonde Finish: TA60105.C359