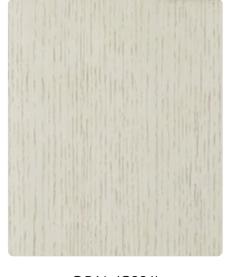

SENCE CALIFORNIA KING BED**

TA84055.C359

78 x 94¼ x 70 in | 198.1 x 239.4 x 177.8 cm

Shown in Blonde Finish

Available in Opal Finish: TA84055.C336



#### **ESSENCE TWO DRAWER NIGHTSTAND**

TA50222.C359

28 x 19 x 30 in | 71.1 x 48.3 x 76.2 cm

Shown in Blonde Finish

Available in Opal Finish: TA50222.C336



#### **ESSENCE THREE DRAWER NIGHTSTAND**

TA60106.C336

34 x 19 x 31½ in | 86.4 x 48.3 x 80.1 cm

Shown in Opal Finish

Available in Blonde Finish: TA60106.C359







#### **ESSENCE DRESSER**

TA60105.C336

64 x 19 x 37½ in | 162.6 x 48.3 x 95.3 cm Shown in Opal Finish Available in Blonde Finish: TA60105.C359



#### **ESSENCE DRESSER**

TA60134.C359

44 x 19 x 56½ in | 111.8 x 48.3 x 143.4 cm

Shown in Blonde Finish

Available in Opal Finish: TA60134.C336



## **FINISHES:**





BLONDE (C359)

OPAL (C336)







VOLCANIC HARDWARE