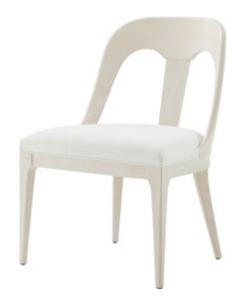

**ESSENCE DINING SIDE CHAIR** TA40039.1CNB

21½ x 25¼ x 36½ in | 54.6 x 64.1 x 92.7 cm Shown in Blonde Finish; UP6170 Fabric Available in Opal Finish; UP6170 Fabric: TA40039.1CNC

**ESSENCE DINING ARM CHAIR** TA41039.1CNC