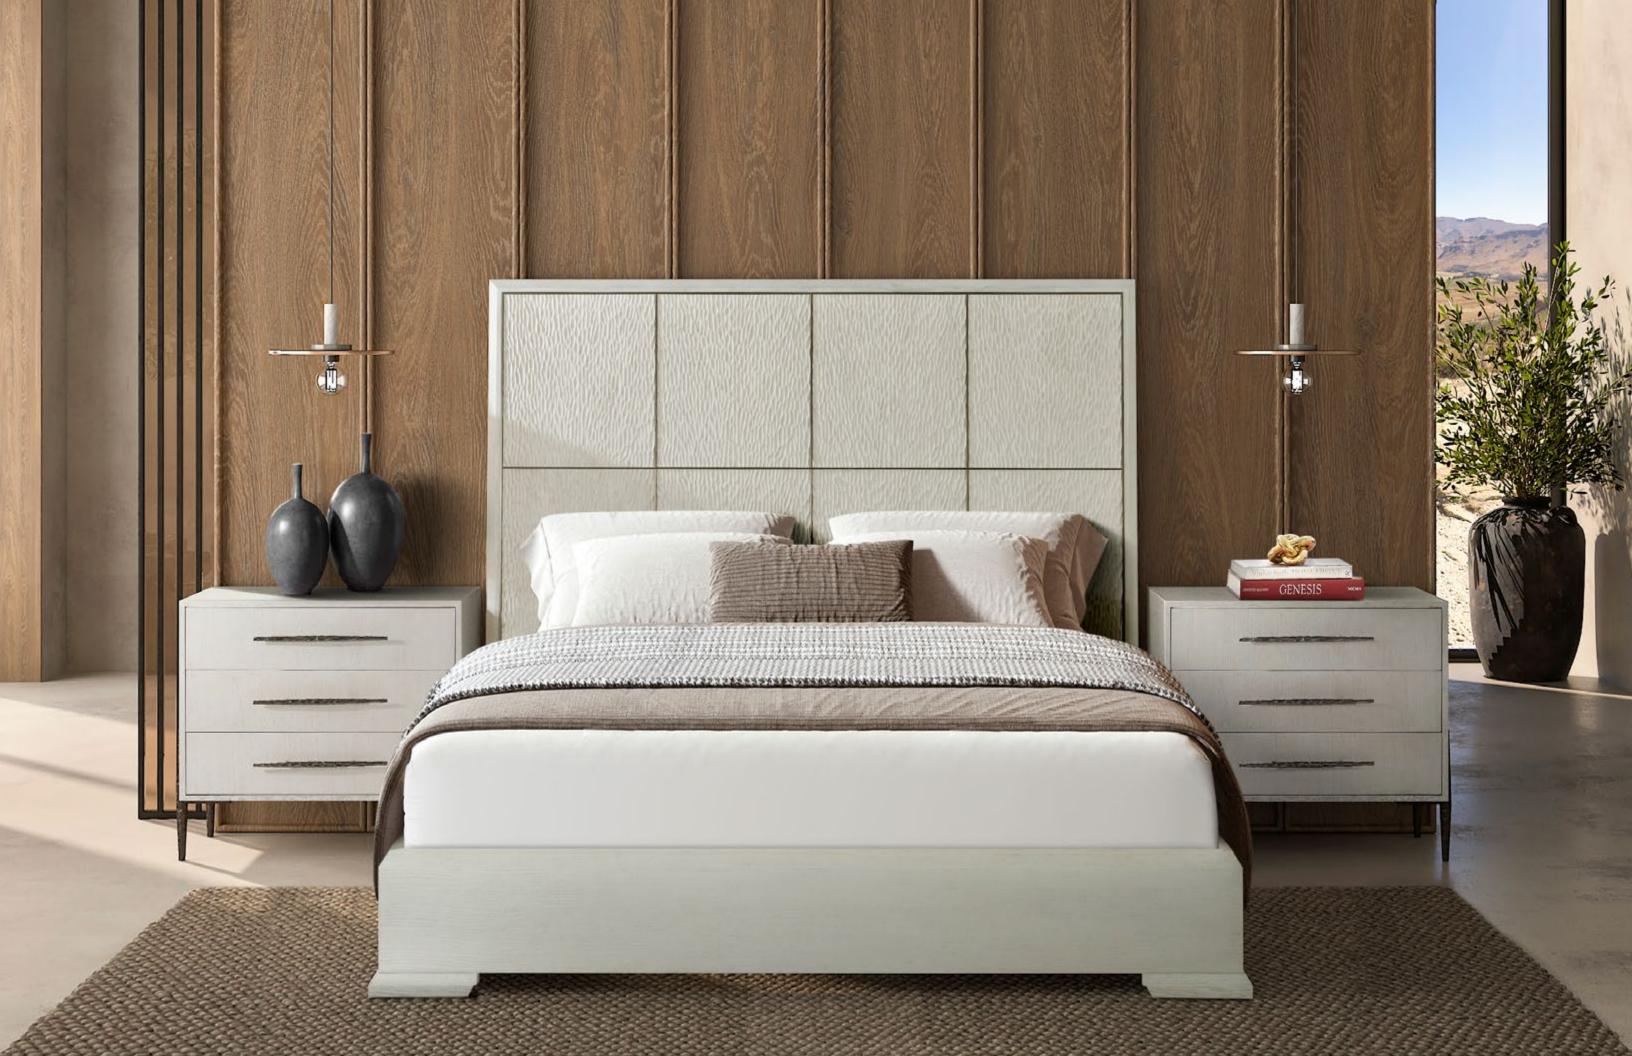

### **ESSENCE US KING BED**

TA83055.C359

82 x 90¼ x 70 in 208.3 x 229.2 x 177.8 cm

Shown in Blonde Finish

Available in Opal Finish: TA83055.C336

#### **ESSENCE QUEEN BED**

TA82055.C359

66 x 90¼ x 68 in | 167.6 x 229.2 x 172.7 cm

Shown in Blonde Finish

Available in Opal Finish: TA82055.C336

#### **ESSENCE CALIFORNIA KING BED**

TA84055.C359

78 x 94¼ x 70 in | 198.1 x 239.4 x 177.8 cm

Shown in Blonde Finish

Available in Opal Finish: TA84055.C336