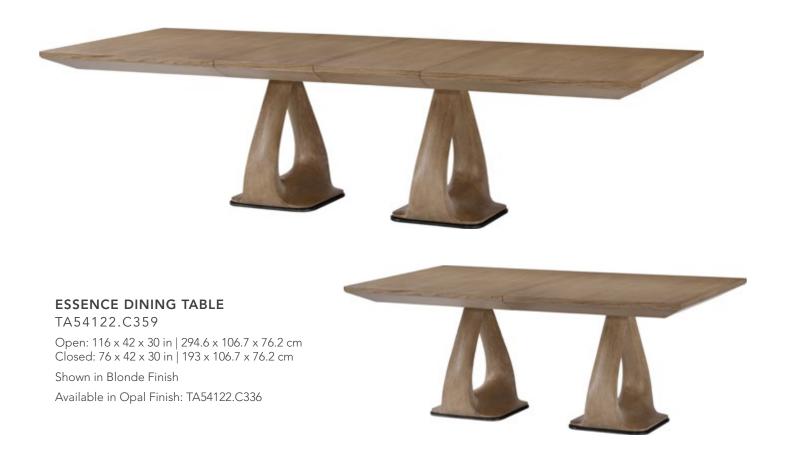

**ESSENCE DINING SIDE CHAIR** TA40039.1CNB

21½ x 25¼ x 36½ in | 54.6 x 64.1 x 92.7 cm Shown in Blonde Finish; UP6170 Fabric Available in Opal Finish; UP6170 Fabric: TA40039.1CNC

**ESSENCE DINING ARM CHAIR** TA41039.1CNC