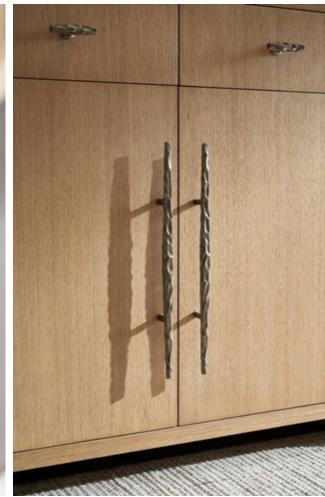

#### **ESSENCE BUFFET**

TA61171.C336 76 x 19 x 36 in | 193 x 48.3 x 91.5 cm Shown in Opal Finish

Available in Blonde Finish: TA61171.C359

**ESSENCE NIGHTSTAND** TA50221.C336 28 x 19 x 30 in | 71.1 x 48.3 x 76.2 cm Shown in Opal Finish

Available in Blonde Finish: TA50221.C359

TA60104.C359 36 x 19 x 30 in | 91.5 x 48.3 x 76.2 cm Shown in Blonde Finish Available in Opal Finish: TA60104.C336

**ESSENCE DRESSER** TA60103.C359

80 x 19 x 36 in | 203.2 x 48.3 x 91.5 cm Shown in Blonde Finish

#### **ESSENCE DRESSER**

TA60105.C336

64 x 19 x 37½ in | 162.6 x 48.3 x 95.3 cm Shown in Opal Finish Available in Blonde Finish: TA60105.C359