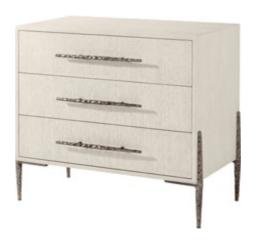

#### **ESSENCE THREE DRAWER NIGHTSTAND**

TA60106.C336

34 x 19 x 31½ in | 86.4 x 48.3 x 80.1 cm

Shown in Opal Finish

Available in Blonde Finish: TA60106.C359