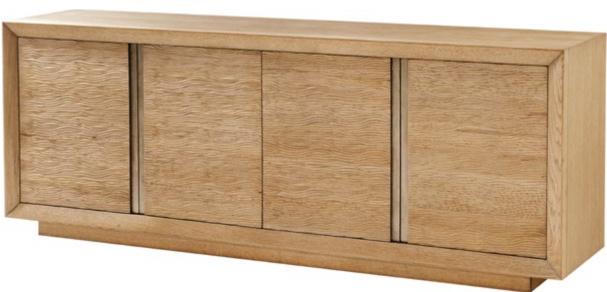

Available in Blonde Finish: TA50221.C359

TA60104.C359 36 x 19 x 30 in | 91.5 x 48.3 x 76.2 cm Shown in Blonde Finish Available in Opal Finish: TA60104.C336

**ESSENCE DRESSER** TA60103.C359

80 x 19 x 36 in | 203.2 x 48.3 x 91.5 cm Shown in Blonde Finish