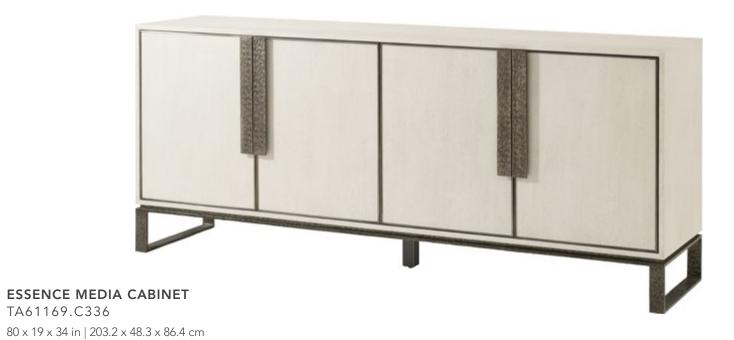

Available in Opal Finish: TA53085.C336

ESSENCE ESSENCE

ESSENCE MEDIA CABINET
TA61167
90¼ x 19 x 35 in | 229.2 x 48.3 x 88.9 cm

ESSENCE MEDIA CABINET

TA61168.C359

Shown in Opal Finish

Available in Blonde Finish: TA61169.C359

90¼ x 20 x 34 in | 229 x 50.8 x 86.4 cm

Shown in Blonde Finish

Available in Opal Finish: TA61168.C336

10 | THEODORE ALEXANDER

ESSENCE METAL CONSOLE TA53086

79 x 15 x 33 in | 200.7 x 38.1 x 83.8 cm

Shown in Blonde Finish Available in Opal Finish: TA53087.C336 ESSENCE ESSENCE