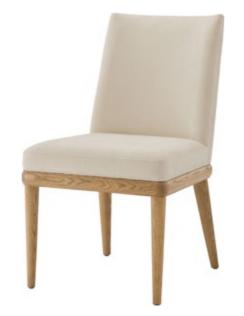

**ESSENCE DINING SIDE CHAIR** TA40039.1CNB

21½ x 25¼ x 36½ in | 54.6 x 64.1 x 92.7 cm Shown in Blonde Finish; UP6170 Fabric Available in Opal Finish; UP6170 Fabric: TA40039.1CNC

**ESSENCE DINING ARM CHAIR** TA41039.1CNC

22 x 25¼ x 36½ in | 55.6 x 64.1 x 92.7 cm Shown in Opal Finish; UP6170 Fabric Available in Blonde Finish; UP6170 Fabric: TA41039.1CNB

**ESSENCE DINING SIDE CHAIR** 

TA40041.1CNC

23 x 24 x 34 in | 58.4 x 61 x 86.4 cm