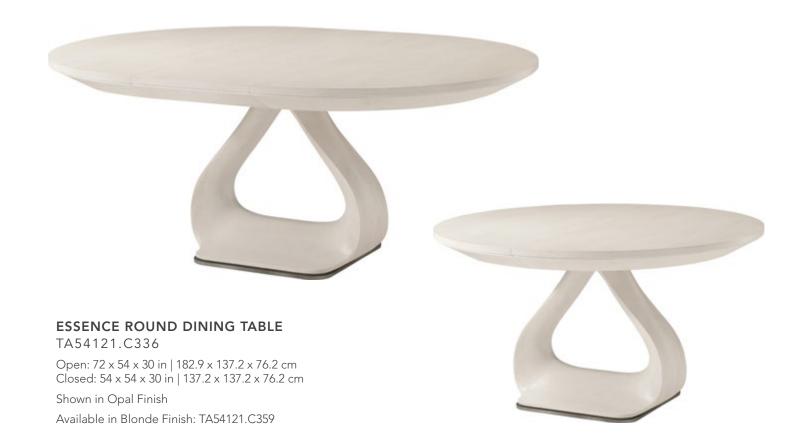

#### ESSENCE COCKTAIL TABLE

TA51141.C336

54 x 32 x 19 in | 137.2 x 81.3 x 48.3 cm Shown in Opal Finish

Available in Blonde Finish: TA51141.C359

TA53085.C359

70 x 16 x 33 in | 177.8 x 40.6 x 83.8 cm

Shown in Blonde Finish