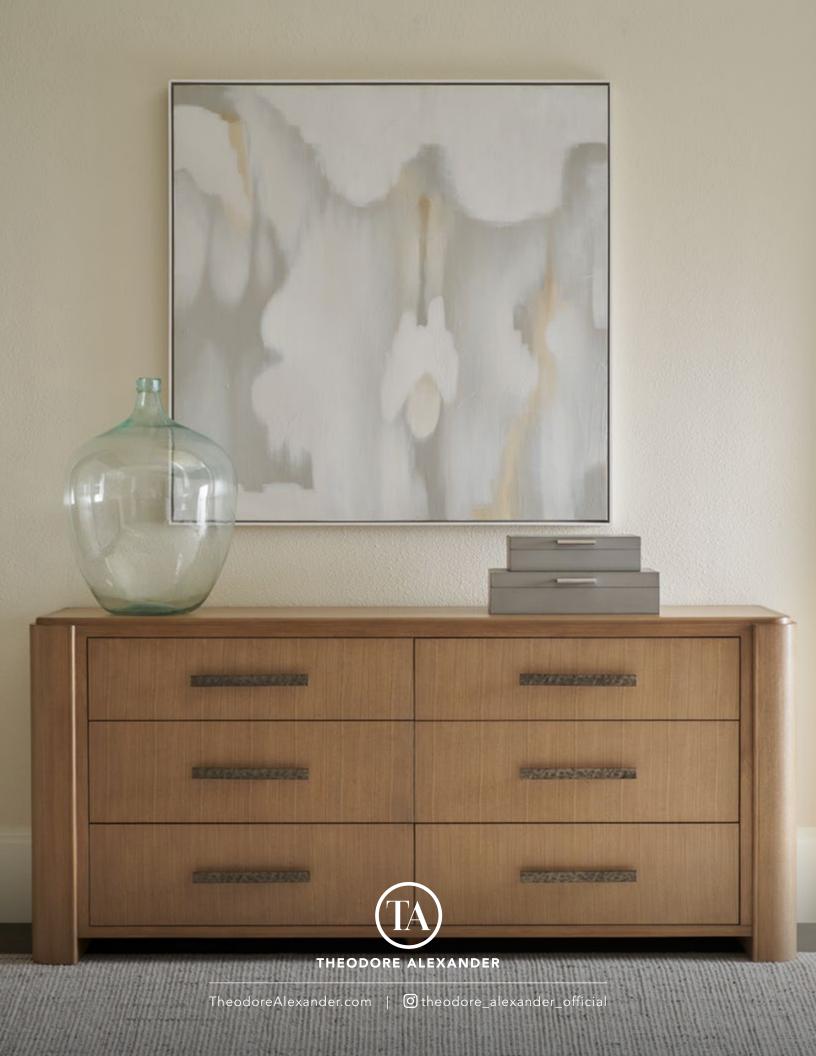

Available in Blonde Finish: TA50221.C359

TA60104.C359 36 x 19 x 30 in | 91.5 x 48.3 x 76.2 cm Shown in Blonde Finish Available in Opal Finish: TA60104.C336

**ESSENCE DRESSER** TA60103.C359

80 x 19 x 36 in | 203.2 x 48.3 x 91.5 cm Shown in Blonde Finish