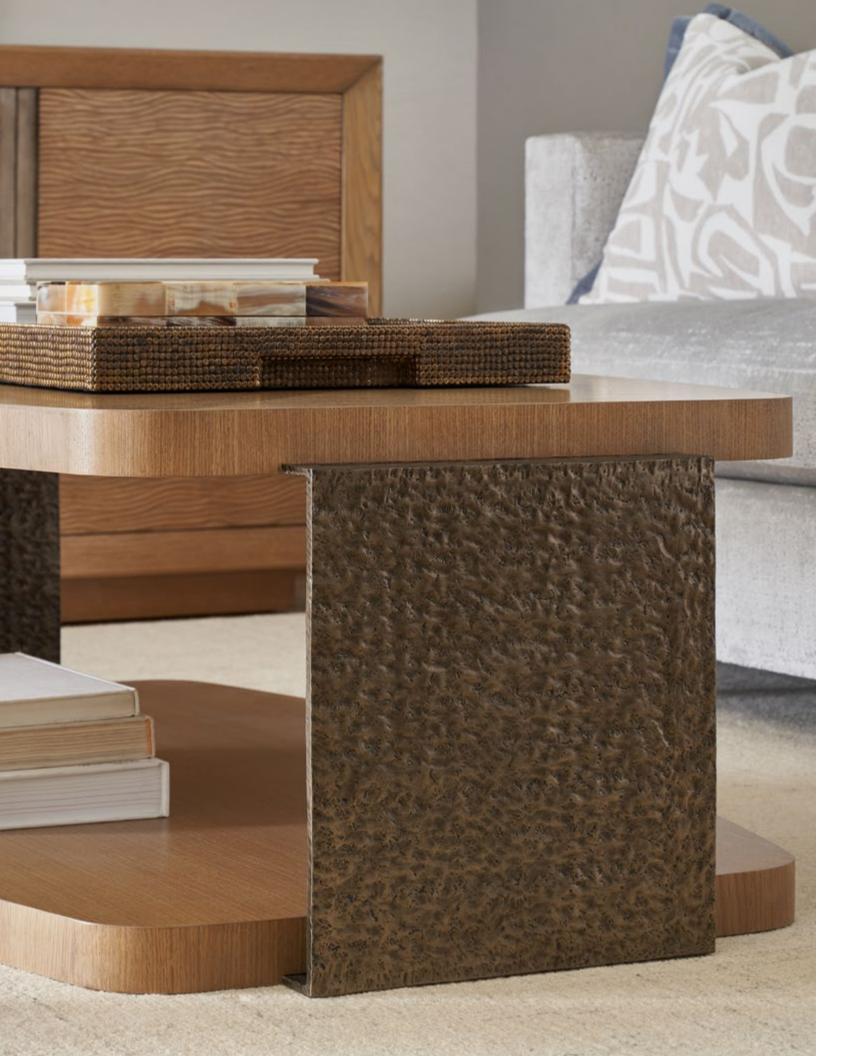

#### ESSENCE COCKTAIL TABLE

TA51141.C336

54 x 32 x 19 in | 137.2 x 81.3 x 48.3 cm Shown in Opal Finish

Available in Blonde Finish: TA51141.C359

TA53085.C359

70 x 16 x 33 in | 177.8 x 40.6 x 83.8 cm

Shown in Blonde Finish

Available in Opal Finish: TA53085.C336

ESSENCE ESSENCE

ESSENCE MEDIA CABINET
TA61167
90¼ x 19 x 35 in | 229.2 x 48.3 x 88.9 cm

ESSENCE MEDIA CABINET

TA61168.C359

Shown in Opal Finish

Available in Blonde Finish: TA61169.C359