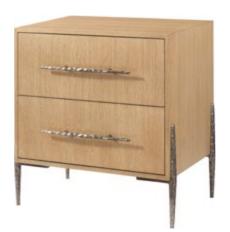

#### **ESSENCE TWO DRAWER NIGHTSTAND**

TA50222.C359

28 x 19 x 30 in | 71.1 x 48.3 x 76.2 cm

Shown in Blonde Finish

Available in Opal Finish: TA50222.C336