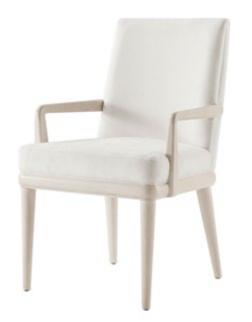

22 x 25¼ x 36½ in | 55.6 x 64.1 x 92.7 cm Shown in Opal Finish; UP6170 Fabric Available in Blonde Finish; UP6170 Fabric: TA41039.1CNB

**ESSENCE DINING SIDE CHAIR** 

TA40041.1CNC

23 x 24 x 34 in | 58.4 x 61 x 86.4 cm