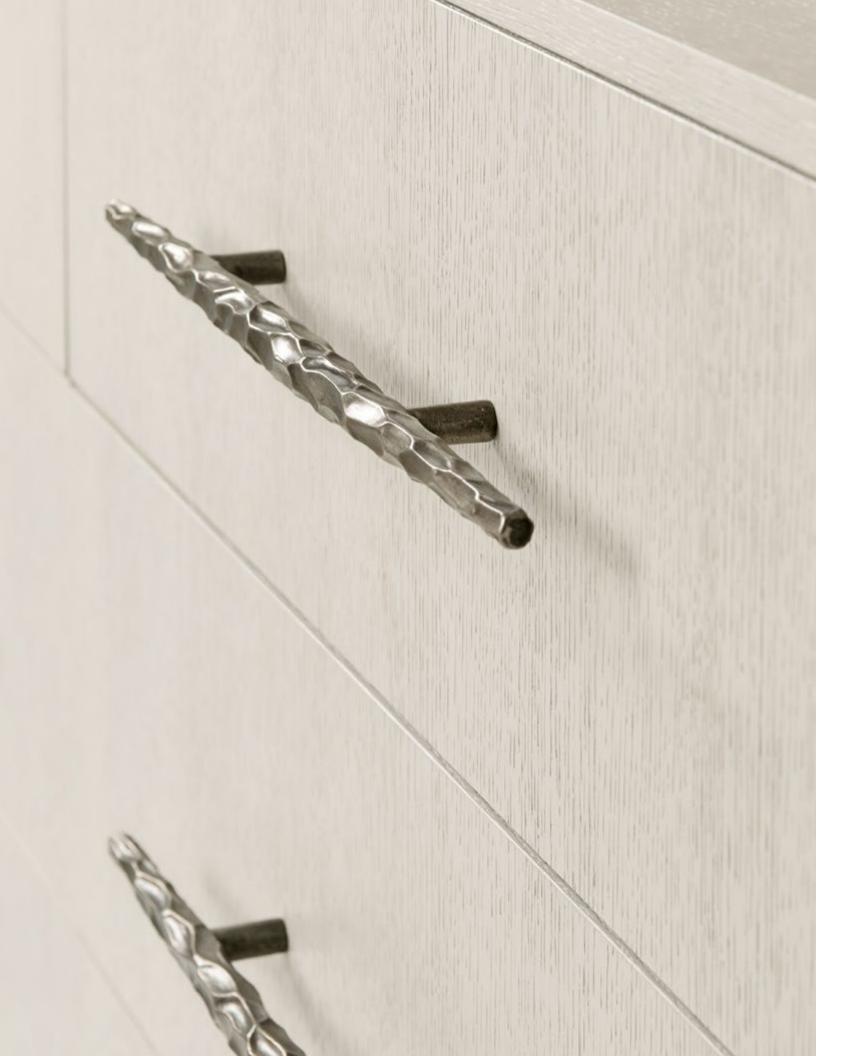

A82055.C336

#### **ESSENCE CALIFORNIA KING BED**

TA84055.C359

78 x 94¼ x 70 in | 198.1 x 239.4 x 177.8 cm

Shown in Blonde Finish

Available in Opal Finish: TA84055.C336



#### **ESSENCE TWO DRAWER NIGHTSTAND**

TA50222.C359

28 x 19 x 30 in | 71.1 x 48.3 x 76.2 cm

Shown in Blonde Finish

Available in Opal Finish: TA50222.C336



#### **ESSENCE THREE DRAWER NIGHTSTAND**

TA60106.C336

34 x 19 x 31½ in | 86.4 x 48.3 x 80.1 cm

Shown in Opal Finish

Available in Blonde Finish: TA60106.C359







#### **ESSENCE DRESSER**

TA60105.C336

64 x 19 x 37½ in | 162.6 x 48.3 x 95.3 cm Shown in Opal Finish Available in Blonde Finish: TA60105.C359



#### **ESSENCE DRESSER**

TA60134.C359

44 x 19 x 56½ in | 111.8 x 48.3 x 143.4 cm

Shown in Blonde Finish

Available in Opal Finish: TA60134.C336



## **FINISHES:**





BLONDE (C359)

OPAL (C336)







VOLCANIC HARDWARE