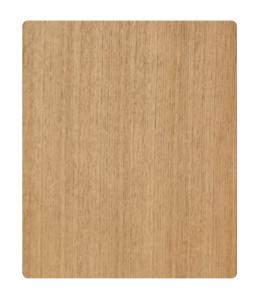

ESSENCE CALIFORNIA KING BED**

TA84055.C359

78 x 94¼ x 70 in | 198.1 x 239.4 x 177.8 cm

Shown in Blonde Finish

Available in Opal Finish: TA84055.C336



#### **ESSENCE TWO DRAWER NIGHTSTAND**

TA50222.C359

28 x 19 x 30 in | 71.1 x 48.3 x 76.2 cm

Shown in Blonde Finish

Available in Opal Finish: TA50222.C336



#### **ESSENCE THREE DRAWER NIGHTSTAND**

TA60106.C336

34 x 19 x 31½ in | 86.4 x 48.3 x 80.1 cm

Shown in Opal Finish

Available in Blonde Finish: TA60106.C359







#### **ESSENCE DRESSER**

TA60105.C336

64 x 19 x 37½ in | 162.6 x 48.3 x 95.3 cm Shown in Opal Finish Available in Blonde Finish: TA60105.C359



#### **ESSENCE DRESSER**

TA60134.C359

44 x 19 x 56½ in | 111.8 x 48.3 x 143.4 cm

Shown in Blonde Finish

Available in Opal Finish: TA60134.C336



## **FINISHES:**





BLONDE (C359)

OPAL (C336)







VOLCANIC HARDWARE