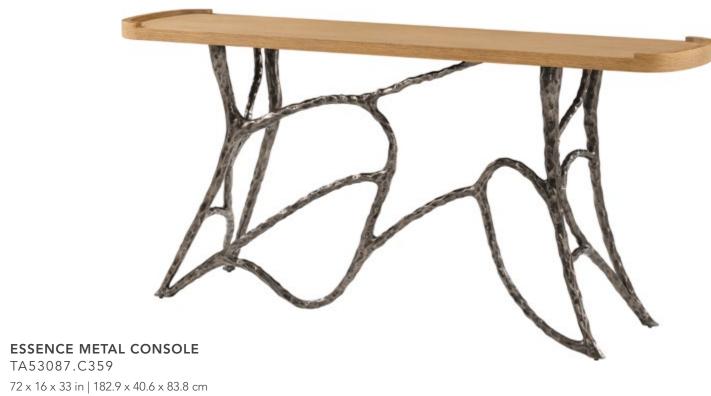

90¼ x 20 x 34 in | 229 x 50.8 x 86.4 cm

Shown in Blonde Finish

Available in Opal Finish: TA61168.C336

10 | THEODORE ALEXANDER

ESSENCE METAL CONSOLE TA53086

79 x 15 x 33 in | 200.7 x 38.1 x 83.8 cm

Shown in Blonde Finish Available in Opal Finish: TA53087.C336 ESSENCE ESSENCE