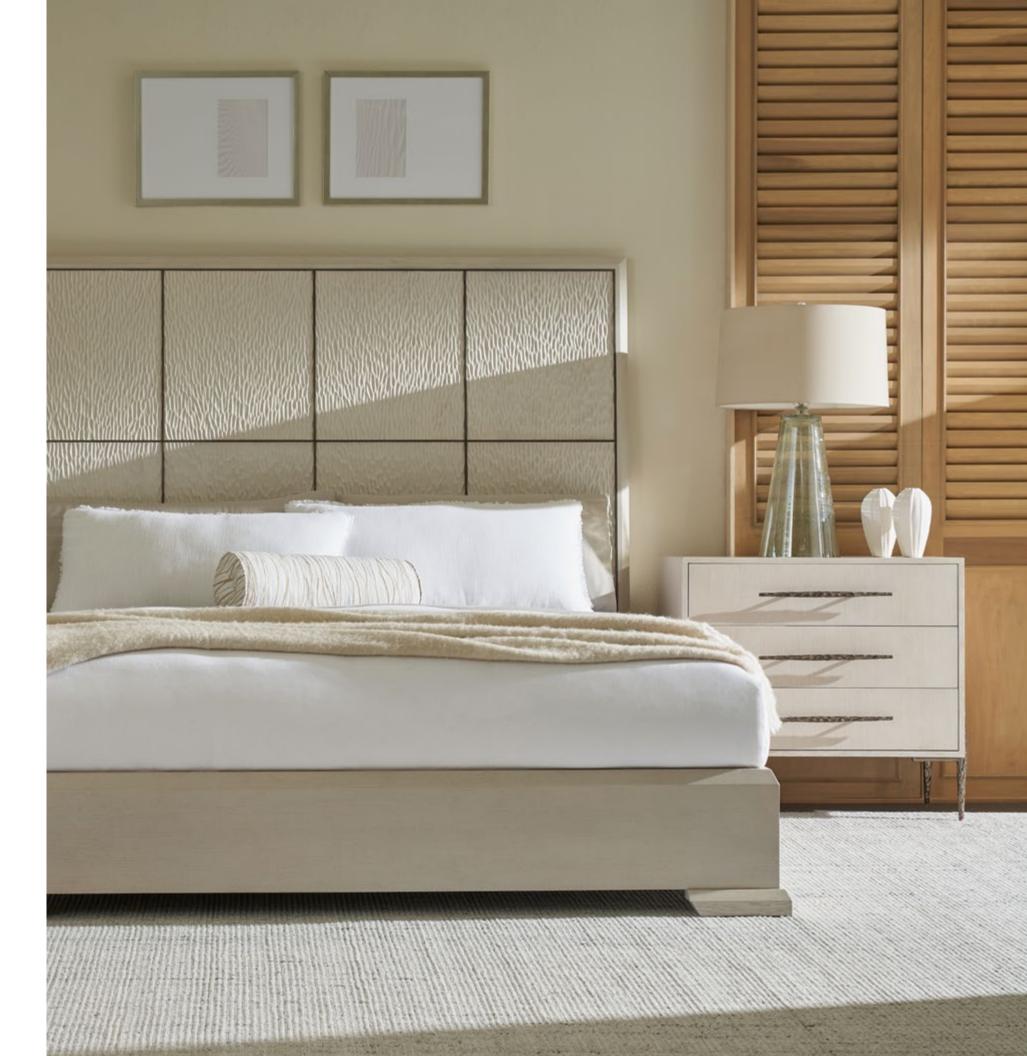

### **ESSENCE US KING BED**

TA83055.C359

82 x 90¼ x 70 in 208.3 x 229.2 x 177.8 cm

Shown in Blonde Finish

Available in Opal Finish: TA83055.C336

#### **ESSENCE QUEEN BED**

TA82055.C359

66 x 90¼ x 68 in | 167.6 x 229.2 x 172.7 cm

Shown in Blonde Finish

Available in Opal Finish: TA82055.C336

#### **ESSENCE CALIFORNIA KING BED**

TA84055.C359

78 x 94¼ x 70 in | 198.1 x 239.4 x 177.8 cm

Shown in Blonde Finish

Available in Opal Finish: TA84055.C336

#### **ESSENCE TWO DRAWER NIGHTSTAND**

TA50222.C359

28 x 19 x 30 in | 71.1 x 48.3 x 76.2 cm

Shown in Blonde Finish

Available in Opal Finish: TA50222.C336

#### **ESSENCE THREE DRAWER NIGHTSTAND**

TA60106.C336

34 x 19 x 31½ in | 86.4 x 48.3 x 80.1 cm

Shown in Opal Finish

Available in Blonde Finish: TA60106.C359