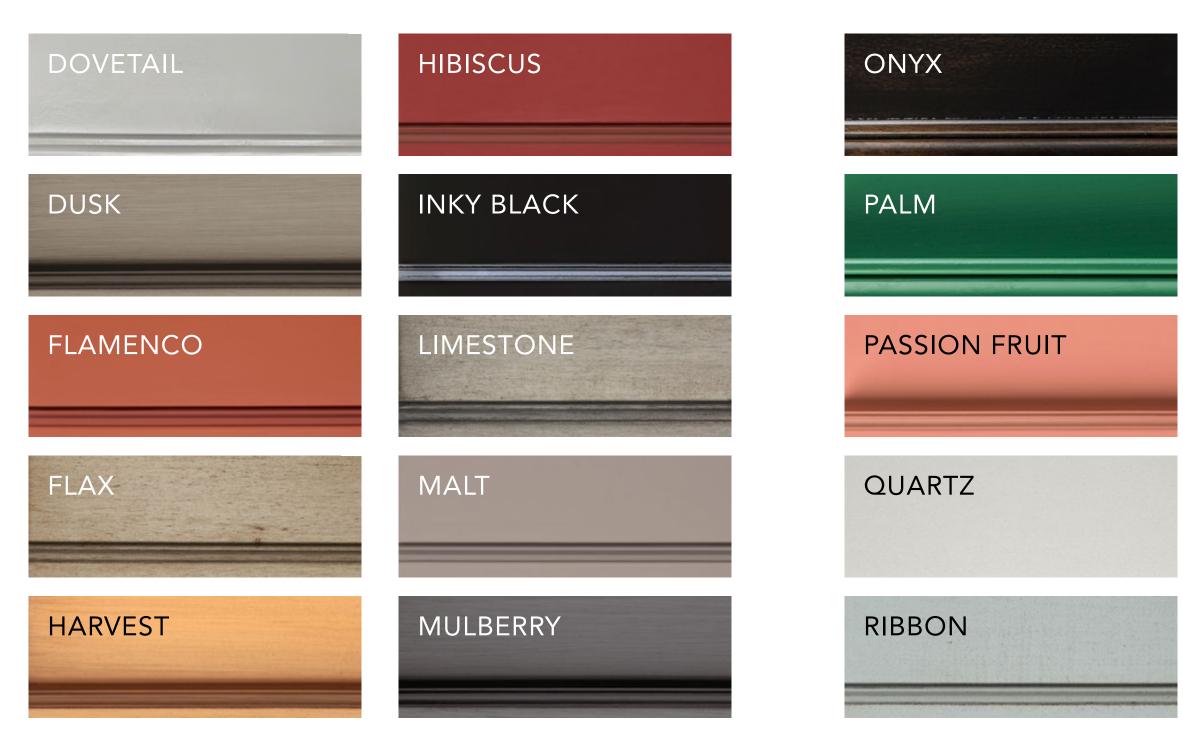

Custom Palette

Theodore Alexander has a custom palette program with forty plus finishes available on more than two hundred pieces of casegoods and seating. These finishes are now available for use on exposed wood on Theodore Alexander upholstery frames.

# PAINT ARTICHOKE BIRCH **BLUSH** CADET CARAMEL