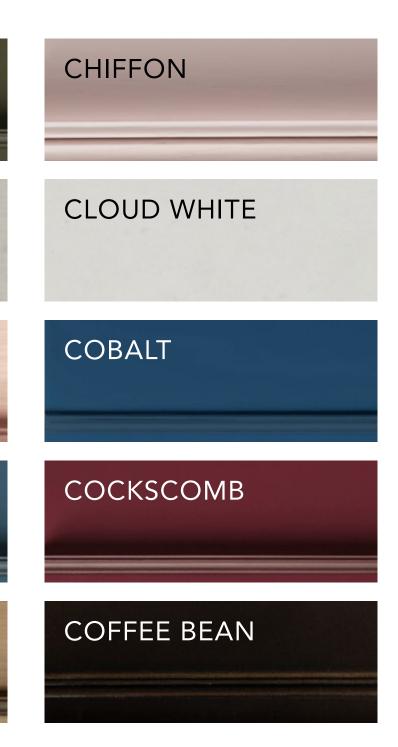

Custom Palette

Theodore Alexander has a custom palette program with forty plus finishes available on more than two hundred pieces of casegoods and seating. These finishes are now available for use on exposed wood on Theodore Alexander upholstery frames.

# PAINT ARTICHOKE BIRCH **BLUSH** CADET CARAMEL