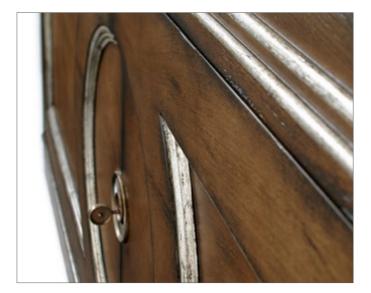

DUNE     | FOSSIL    | UNDER CLASSIC TORTOISE      |
| EARTH    | FRUITWOOD | FOSSIL DISTRESSED WITH LEAF |
| EGGSHELL | MIDNIGHT  |                             |
| BRUNETTE |           | BURNISHED GOLD              |















Custom Palette

Theodore Alexander has a custom palette program with forty plus finishes available on more than two hundred pieces of casegoods and seating. These finishes are now available for use on exposed wood on Theodore Alexander upholstery frames.



# PAINT ARTICHOKE BIRCH **BLUSH** CADET CARAMEL



#### PAINT



PAINT



theodorealexander.com | 7

BULLION



PROSECCO

### **STRIPING**

Striping is available. Contact your sales representative or customer service (336 885 5005) for details and pricing

#### SILVER STRIPING



#### **GOLD STRIPING**