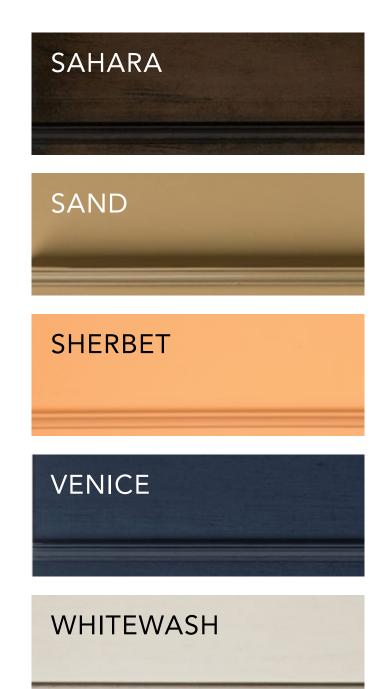

Custom Palette

Theodore Alexander has a custom palette program with forty plus finishes available on more than two hundred pieces of casegoods and seating. These finishes are now available for use on exposed wood on Theodore Alexander upholstery frames.

# PAINT ARTICHOKE BIRCH **BLUSH** CADET CARAMEL