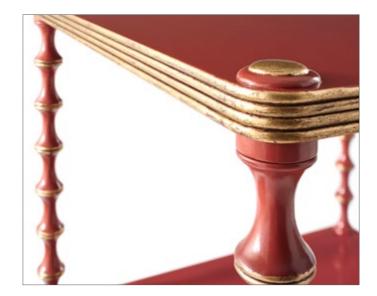

NE     | FOSSIL    | UNDER CLASSIC TORTOISE      |
| EARTH    | FRUITWOOD | FOSSIL DISTRESSED WITH LEAF |
| EGGSHELL | MIDNIGHT  |                             |
| BRUNETTE |           | BURNISHED GOLD              |















Custom Palette

Theodore Alexander has a custom palette program with forty plus finishes available on more than two hundred pieces of casegoods and seating. These finishes are now available for use on exposed wood on Theodore Alexander upholstery frames.



# PAINT ARTICHOKE BIRCH **BLUSH** CADET CARAMEL



#### PAINT



PAINT



theodorealexander.com | 7

BULLION



PROSECCO

### **STRIPING**

Striping is available. Contact your sales representative or customer service (336 885 5005) for details and pricing

#### SILVER STRIPING



#### **GOLD STRIPING**