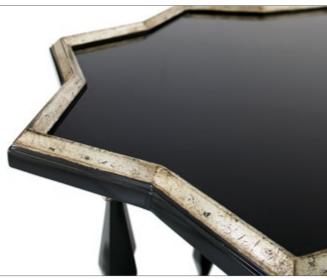

--------------------------|
| DUNE     | FOSSIL    | UNDER CLASSIC TORTOISE      |
| EARTH    | FRUITWOOD | FOSSIL DISTRESSED WITH LEAF |
| EGGSHELL | MIDNIGHT  |                             |
| BRUNETTE |           | BURNISHED GOLD              |















Custom Palette

Theodore Alexander has a custom palette program with forty plus finishes available on more than two hundred pieces of casegoods and seating. These finishes are now available for use on exposed wood on Theodore Alexander upholstery frames.



# PAINT ARTICHOKE BIRCH **BLUSH** CADET CARAMEL



#### PAINT



PAINT



theodorealexander.com | 7

BULLION



PROSECCO

### **STRIPING**

Striping is available. Contact your sales representative or customer service (336 885 5005) for details and pricing

#### SILVER STRIPING



#### **GOLD STRIPING**