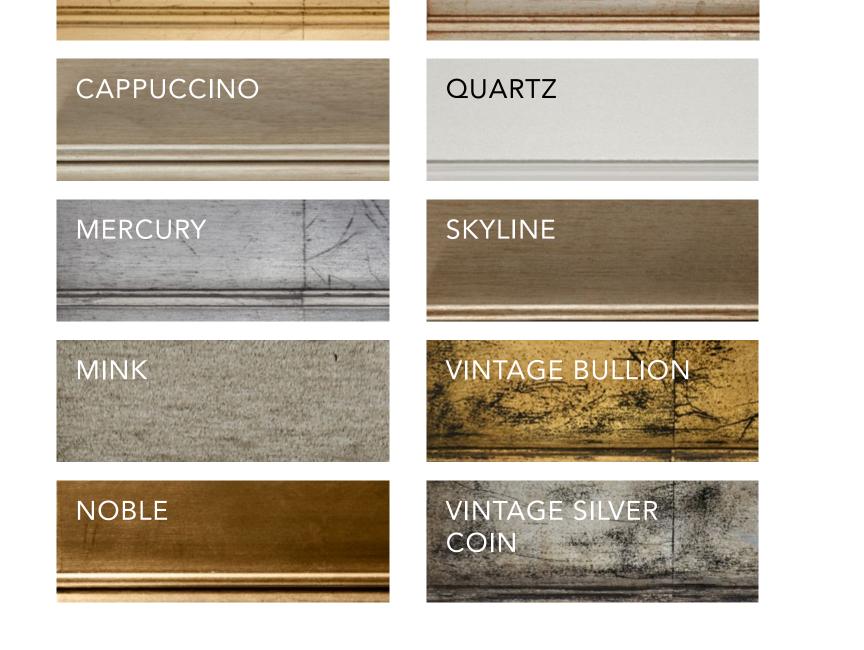

Custom Palette

Theodore Alexander has a custom palette program with forty plus finishes available on more than two hundred pieces of casegoods and seating. These finishes are now available for use on exposed wood on Theodore Alexander upholstery frames.

#### PAINT

PAINT

theodorealexander.com | 7

BULLION

PROSECCO