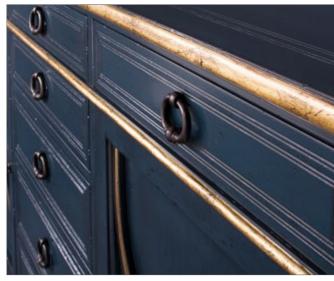

|
| DUNE     | FOSSIL    | UNDER CLASSIC TORTOISE      |
| EARTH    | FRUITWOOD | FOSSIL DISTRESSED WITH LEAF |
| EGGSHELL | MIDNIGHT  |                             |
| BRUNETTE |           | BURNISHED GOLD              |















Custom Palette

Theodore Alexander has a custom palette program with forty plus finishes available on more than two hundred pieces of casegoods and seating. These finishes are now available for use on exposed wood on Theodore Alexander upholstery frames.



# PAINT ARTICHOKE BIRCH **BLUSH** CADET CARAMEL



#### PAINT



PAINT



theodorealexander.com | 7

BULLION



PROSECCO

### **STRIPING**

Striping is available. Contact your sales representative or customer service (336 885 5005) for details and pricing

#### SILVER STRIPING



#### **GOLD STRIPING**