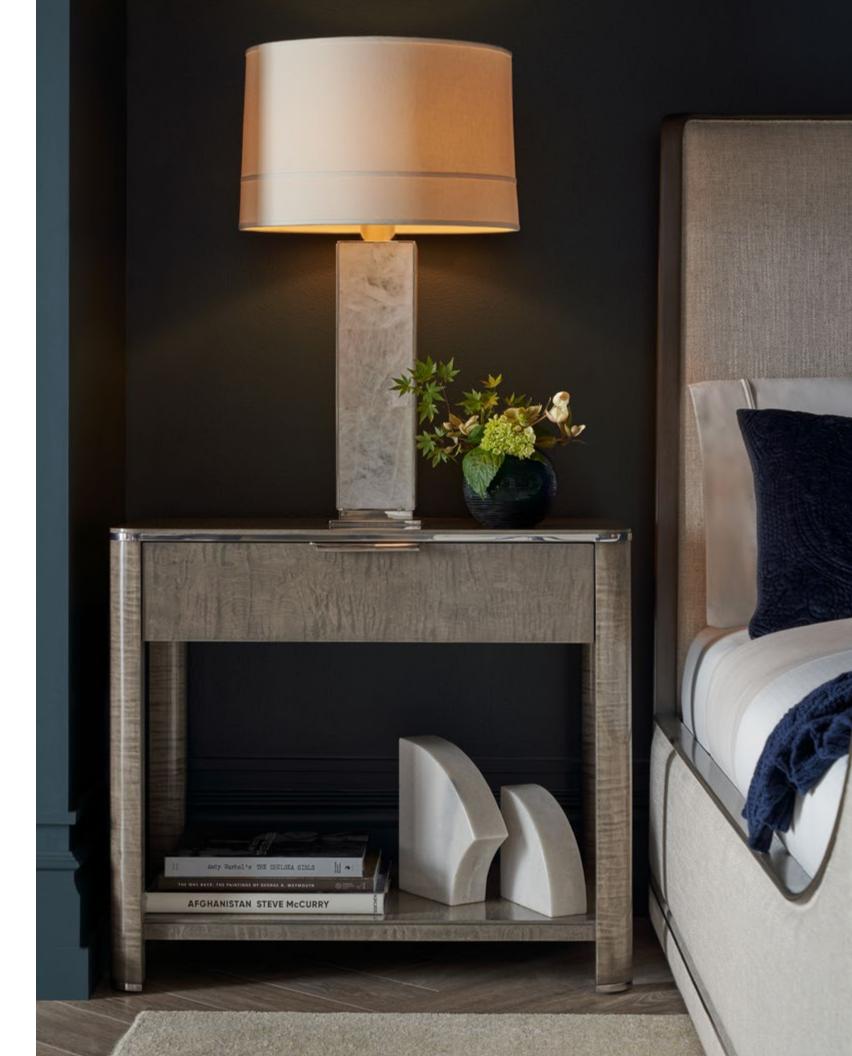

## HUDSON UPHOLSTERED BED

TA84065.1CRR

77 x 90¼ x 56 in | 195.6 x 229.2 x 142.2 cm

**HUDSON NIGHTSTAND** TA50242.C363 32 x 20 x 28 in | 81.3 x 50.8 x 71.1 cm Shown in Pebble Grey Finish

HUDSON NIGHTSTAND
TA60112.C363
32 x 20 x 28 in | 81.3 x 50.8 x 71.1 cm
Shown in Pebble Grey Finish