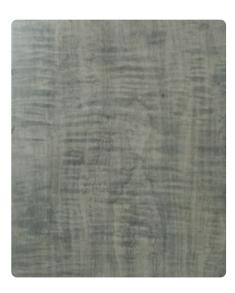

A curated assortment of exquisite designs, the feeling of Art Deco luxury follows muted burl finished in exquisite maple grey with polished stainless-steel accents. From contrasting maple drawers to white marble tops, the Hudson Collection places an emphasis on sleek and modern sophistication. Finished in Pebble Grey with stainless steel hardware.

# **FINISH:**

PEBBLE GREY

STAINLESS STEEL HARDWARE