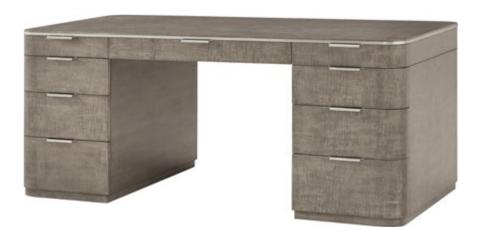

# 

HUDSON DESK CHAIR TA42051.1CRR 25 x 28¼ x 39¼ in | 63.5 x 71.8 x 100 cm Shown in Pebble Grey Finish

**HUDSON DESK** TA71034.C363 72 x 34 x 30 in | 182.9 x 86.4 x 76.2 cm Shown in Pebble Grey Finish

**HUDSON DESK** TA71035.C363 72 x 34 x 30 in | 182.9 x 86.4 x 76.2 cm Shown in Pebble Grey Finish