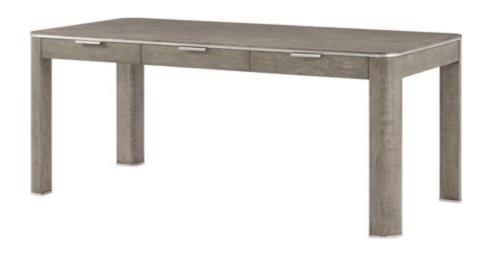

HUDSON DINING ARMCHAIR
TA41043.1CRR
24½ x 23¾ x 32¼ in | 62.2 x 60.6 x 82 cm
Shown in Pebble Grey Finish; Halo-UP0606 Fabric

HUDSON EXTENSION DINING TABLE TA54137.C363

Open: 120 x 42 x 30 in | 304.8 x 106.7 x 76.2 cm Closed: 84 x 42 x 30 in | 213.4 x 106.7 x 76.2 cm Shown in Pebble Grey Finish