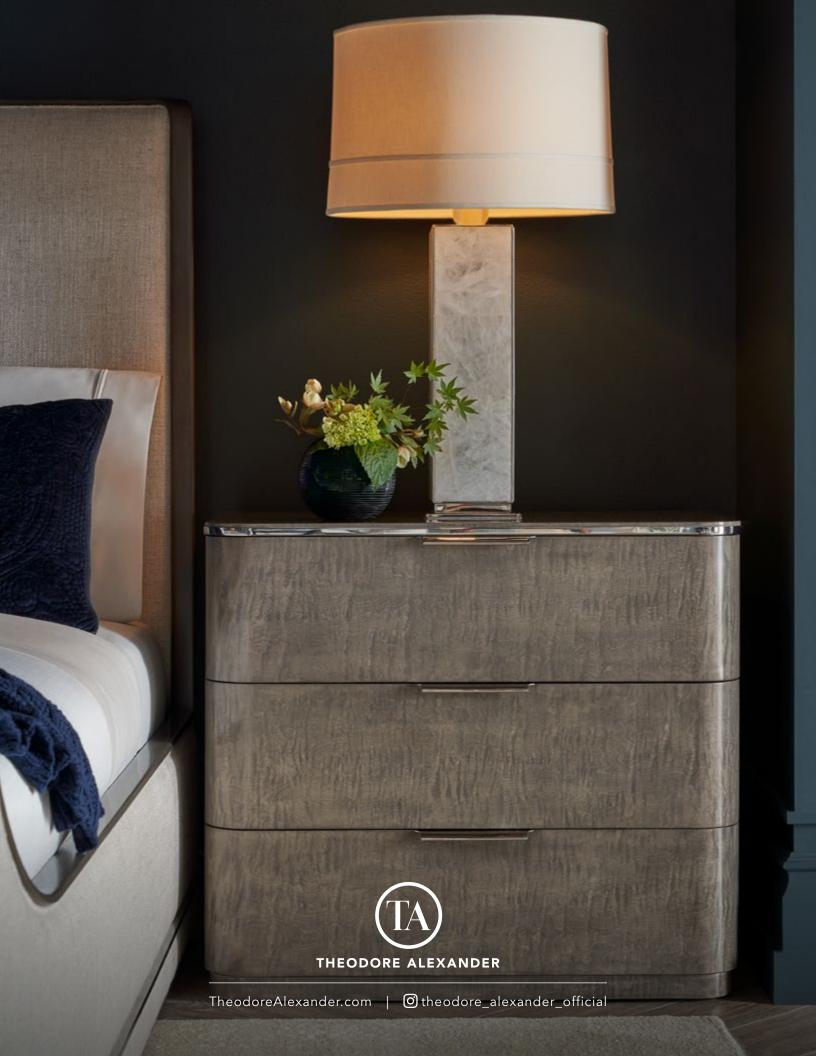

## HUDSON UPHOLSTERED BED

TA84065.1CRR

77 x 90¼ x 56 in | 195.6 x 229.2 x 142.2 cm

**HUDSON NIGHTSTAND** TA50242.C363 32 x 20 x 28 in | 81.3 x 50.8 x 71.1 cm Shown in Pebble Grey Finish

HUDSON NIGHTSTAND
TA60112.C363
32 x 20 x 28 in | 81.3 x 50.8 x 71.1 cm
Shown in Pebble Grey Finish