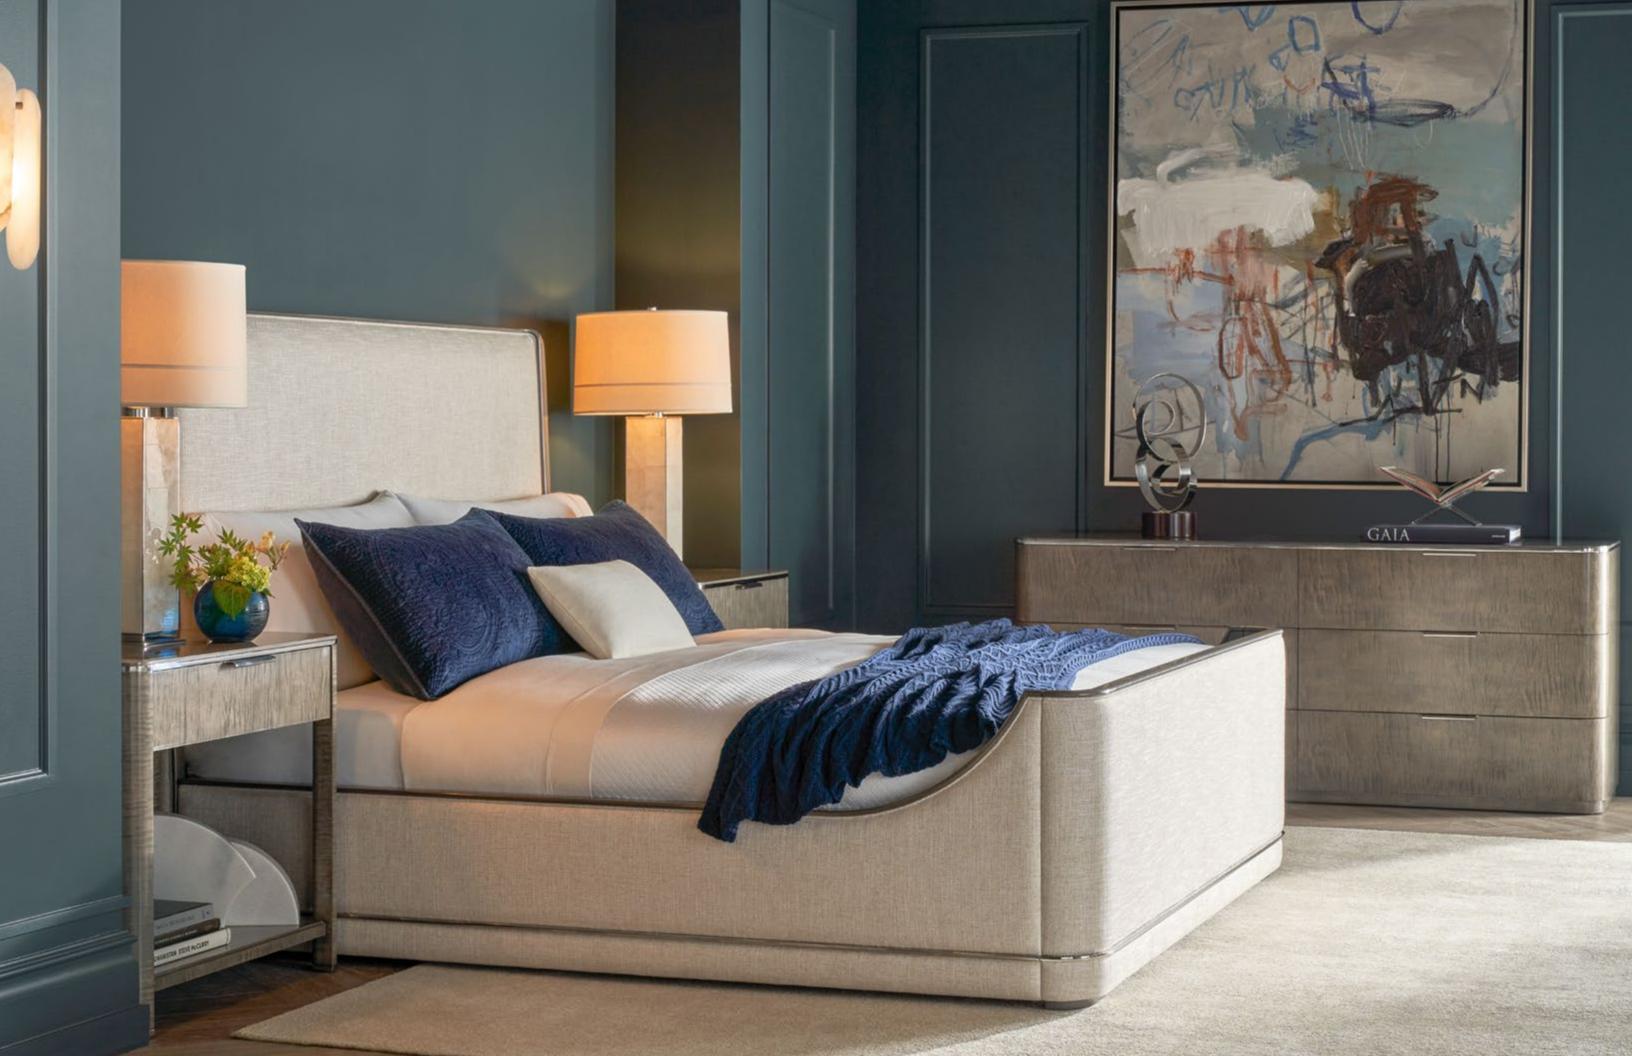

### HUDSON KING UPHOLSTERED BED

TA83065.1CRR

81 x 86¼ x 56 in | 205.8 x 219 x 142.2 cm Shown in Pebble Grey Finish; Halo-UP0606 Fabric

## HUDSON UPHOLSTERED BED

TA84065.1CRR

77 x 90¼ x 56 in | 195.6 x 229.2 x 142.2 cm

**HUDSON NIGHTSTAND** TA50242.C363 32 x 20 x 28 in | 81.3 x 50.8 x 71.1 cm Shown in Pebble Grey Finish

HUDSON NIGHTSTAND
TA60112.C363
32 x 20 x 28 in | 81.3 x 50.8 x 71.1 cm
Shown in Pebble Grey Finish

HUDSON DRESSER
TA60113.C363
72 x 20 x 311/4 in | 182.9 x 50.8 x 79.5 cm
Shown in Pebble Grey Finish