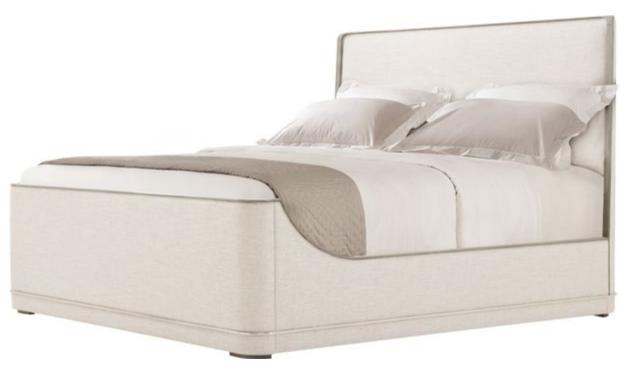

### HUDSON KING UPHOLSTERED BED

TA83065.1CRR

81 x 86¼ x 56 in | 205.8 x 219 x 142.2 cm Shown in Pebble Grey Finish; Halo-UP0606 Fabric

### **HUDSON UPHOLSTERED US QUEEN BED**

TA82065.1CRR

65 x 86¼ x 56 in | 165.1 x 219 x 142.2 cm

## HUDSON UPHOLSTERED BED

TA84065.1CRR

77 x 90¼ x 56 in | 195.6 x 229.2 x 142.2 cm

**HUDSON NIGHTSTAND** TA50242.C363 32 x 20 x 28 in | 81.3 x 50.8 x 71.1 cm Shown in Pebble Grey Finish

HUDSON NIGHTSTAND
TA60112.C363
32 x 20 x 28 in | 81.3 x 50.8 x 71.1 cm
Shown in Pebble Grey Finish