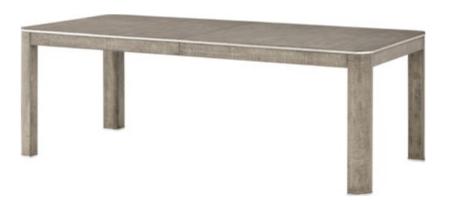

HUDSON DINING ARMCHAIR
TA41043.1CRR
24½ x 23¾ x 32¼ in | 62.2 x 60.6 x 82 cm
Shown in Pebble Grey Finish; Halo-UP0606 Fabric

HUDSON EXTENSION DINING TABLE TA54137.C363

Open: 120 x 42 x 30 in | 304.8 x 106.7 x 76.2 cm Closed: 84 x 42 x 30 in | 213.4 x 106.7 x 76.2 cm Shown in Pebble Grey Finish