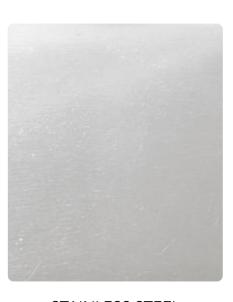

A curated assortment of exquisite designs, the feeling of Art Deco luxury follows muted burl finished in exquisite maple grey with polished stainless-steel accents. From contrasting maple drawers to white marble tops, the Hudson Collection places an emphasis on sleek and modern sophistication. Finished in Pebble Grey with stainless steel hardware.

# **FINISH:**

PEBBLE GREY

STAINLESS STEEL HARDWARE