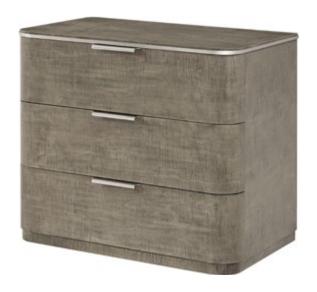

## HUDSON UPHOLSTERED BED

TA84065.1CRR

77 x 90¼ x 56 in | 195.6 x 229.2 x 142.2 cm

**HUDSON NIGHTSTAND** TA50242.C363 32 x 20 x 28 in | 81.3 x 50.8 x 71.1 cm Shown in Pebble Grey Finish

HUDSON NIGHTSTAND
TA60112.C363
32 x 20 x 28 in | 81.3 x 50.8 x 71.1 cm
Shown in Pebble Grey Finish