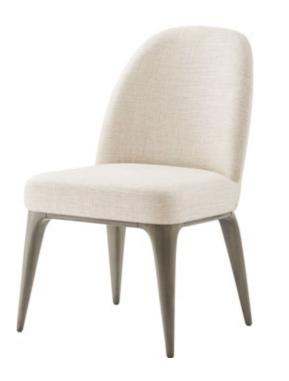

<u>HUDSON</u> <u>HUDSON</u>

HUDSON DINING SIDE CHAIR
TA40044.1CRS
21 x 25½ x 35½ in | 53.4 x 64.6 x 90.2 cm
Shown in Pebble Grey Finish; Halo-UP0606 Fabric

HUDSON DINING SIDE CHAIR TA40043.1 CRR  $21\%\times23\%\times32\%$  in | 54.5 × 60.6 × 82 cm Shown in Pebble Grey Finish; Halo-UP0606 Fabric