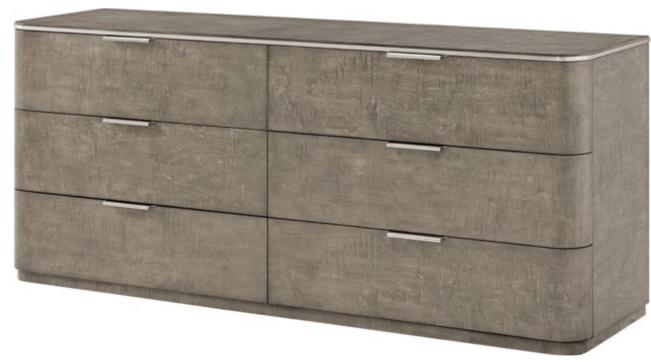

HUDSON DRESSER
TA60113.C363
72 x 20 x 311/4 in | 182.9 x 50.8 x 79.5 cm
Shown in Pebble Grey Finish