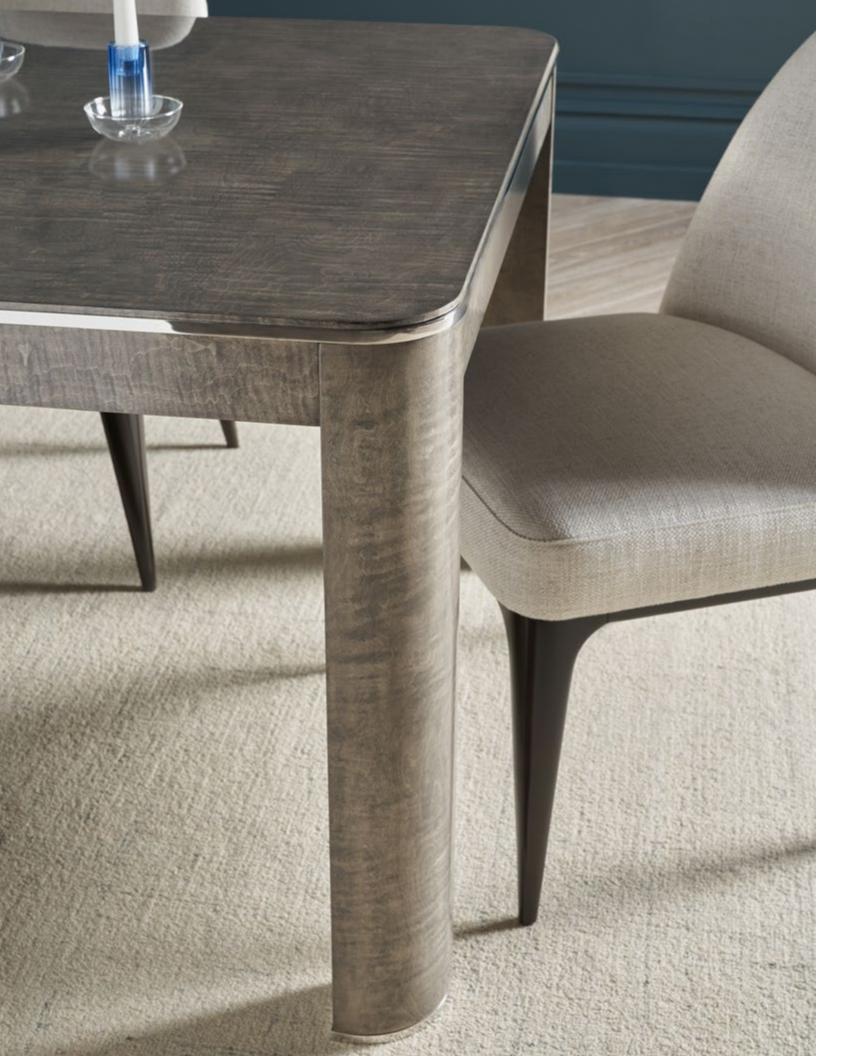

A curated assortment of exquisite designs, the feeling of Art Deco luxury follows muted burl finished in exquisite maple grey with polished stainless-steel accents. From contrasting maple drawers to white marble tops, the Hudson Collection places an emphasis on sleek and modern sophistication. Finished in Pebble Grey with stainless steel hardware.

HUDSON DINING ARMCHAIR
TA41043.1CRR
24½ x 23¾ x 32¼ in | 62.2 x 60.6 x 82 cm
Shown in Pebble Grey Finish; Halo-UP0606 Fabric

HUDSON EXTENSION DINING TABLE TA54137.C363

Open: 120 x 42 x 30 in | 304.8 x 106.7 x 76.2 cm Closed: 84 x 42 x 30 in | 213.4 x 106.7 x 76.2 cm Shown in Pebble Grey Finish