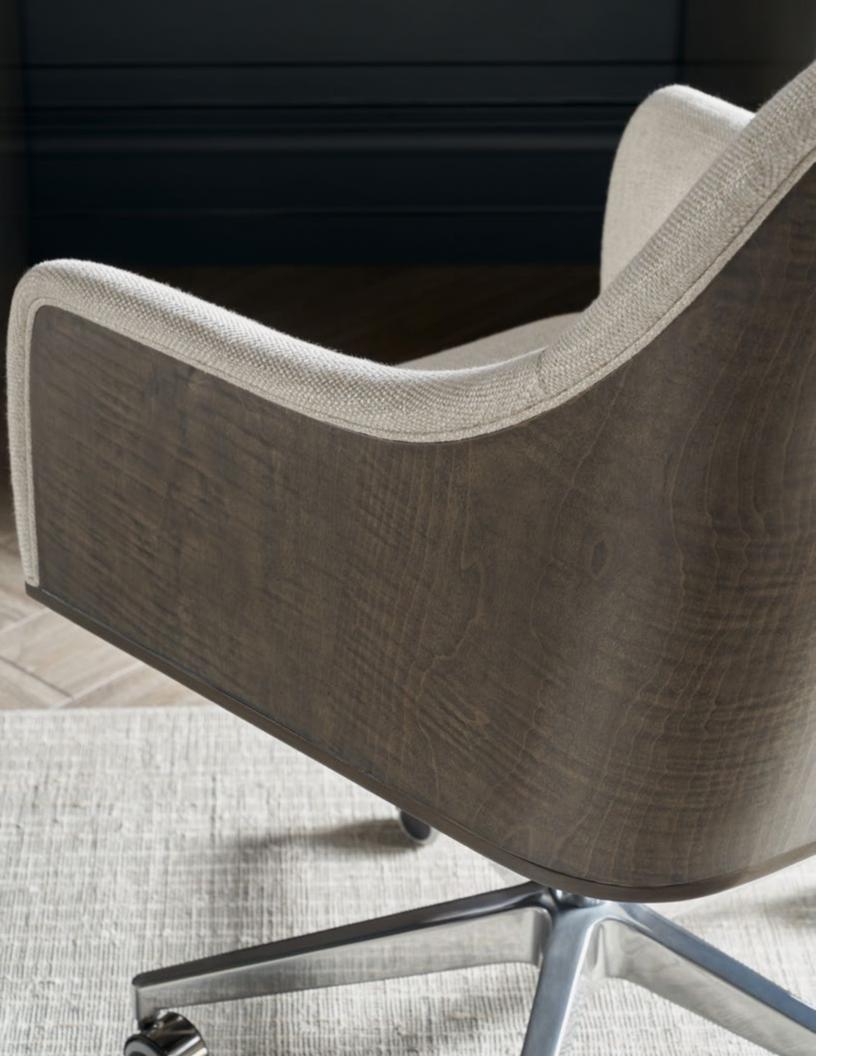

# 

HUDSON DESK CHAIR TA42051.1CRR 25 x 28¼ x 39¼ in | 63.5 x 71.8 x 100 cm Shown in Pebble Grey Finish

**HUDSON DESK** TA71034.C363 72 x 34 x 30 in | 182.9 x 86.4 x 76.2 cm Shown in Pebble Grey Finish

**HUDSON DESK** TA71035.C363 72 x 34 x 30 in | 182.9 x 86.4 x 76.2 cm Shown in Pebble Grey Finish