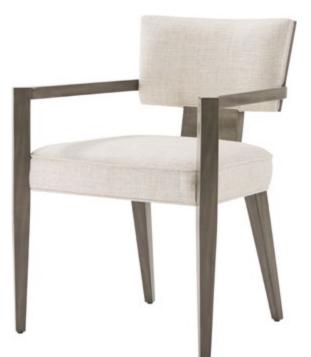

HUDSON DINING ARMCHAIR
TA41043.1CRR
24½ x 23¾ x 32¼ in | 62.2 x 60.6 x 82 cm
Shown in Pebble Grey Finish; Halo-UP0606 Fabric

HUDSON EXTENSION DINING TABLE TA54137.C363

Open: 120 x 42 x 30 in | 304.8 x 106.7 x 76.2 cm Closed: 84 x 42 x 30 in | 213.4 x 106.7 x 76.2 cm Shown in Pebble Grey Finish