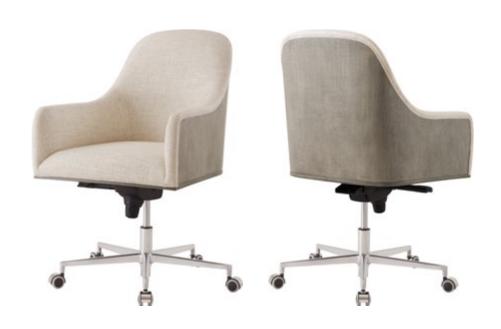

# 

HUDSON DESK CHAIR TA42051.1CRR 25 x 28¼ x 39¼ in | 63.5 x 71.8 x 100 cm Shown in Pebble Grey Finish

**HUDSON DESK** TA71034.C363 72 x 34 x 30 in | 182.9 x 86.4 x 76.2 cm Shown in Pebble Grey Finish

**HUDSON DESK** TA71035.C363 72 x 34 x 30 in | 182.9 x 86.4 x 76.2 cm Shown in Pebble Grey Finish