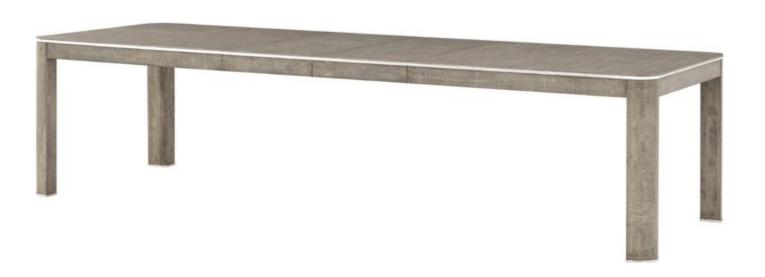

HUDSON DINING ARMCHAIR
TA41043.1CRR
24½ x 23¾ x 32¼ in | 62.2 x 60.6 x 82 cm
Shown in Pebble Grey Finish; Halo-UP0606 Fabric

HUDSON EXTENSION DINING TABLE TA54137.C363

Open: 120 x 42 x 30 in | 304.8 x 106.7 x 76.2 cm Closed: 84 x 42 x 30 in | 213.4 x 106.7 x 76.2 cm Shown in Pebble Grey Finish