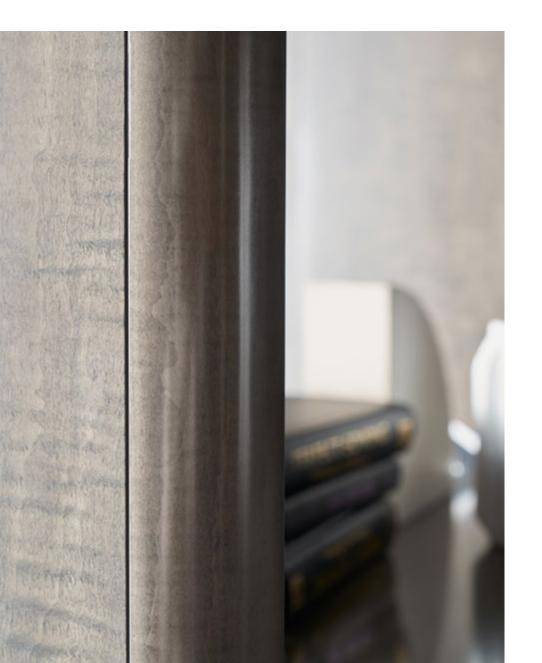

A curated assortment of exquisite designs, the feeling of Art Deco luxury follows muted burl finished in exquisite maple grey with polished stainless-steel accents. From contrasting maple drawers to white marble tops, the Hudson Collection places an emphasis on sleek and modern sophistication. Finished in Pebble Grey with stainless steel hardware.

# **FINISH:**

PEBBLE GREY

STAINLESS STEEL HARDWARE