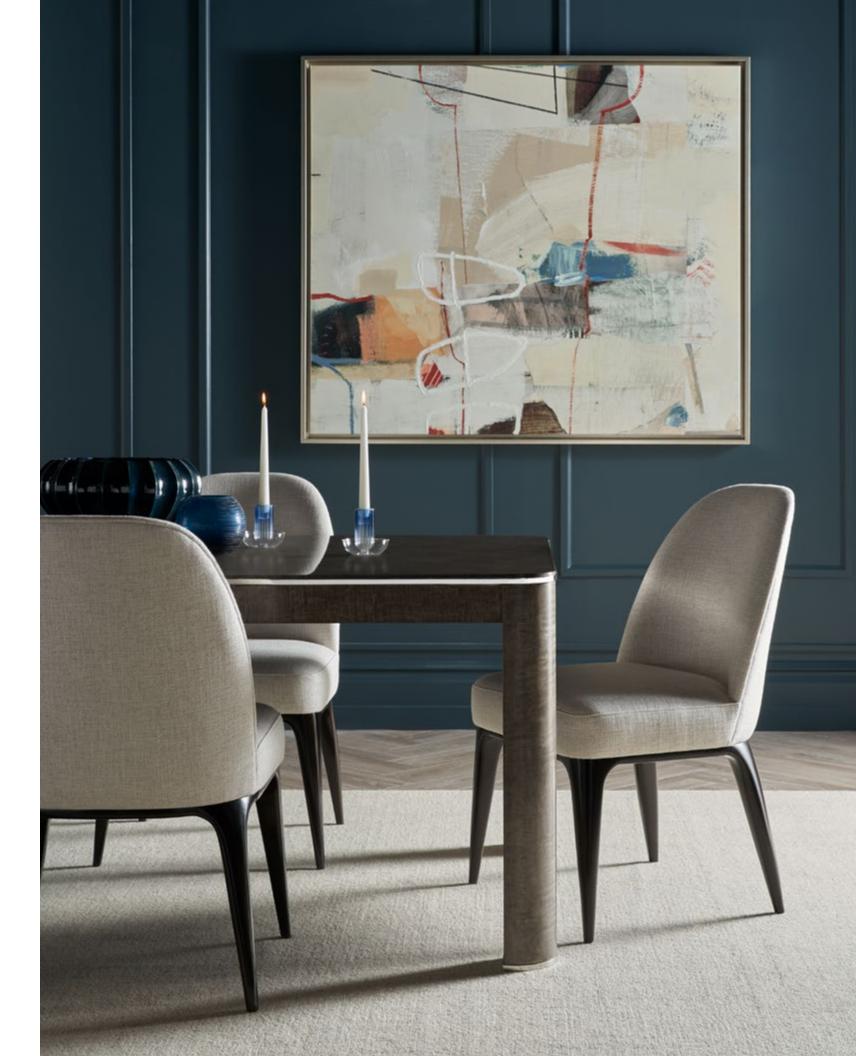

<u>HUDSON</u> <u>HUDSON</u>

HUDSON DINING SIDE CHAIR
TA40044.1CRS
21 x 25½ x 35½ in | 53.4 x 64.6 x 90.2 cm
Shown in Pebble Grey Finish; Halo-UP0606 Fabric

HUDSON DINING SIDE CHAIR TA40043.1 CRR  $21\%\times23\%\times32\%$  in | 54.5 × 60.6 × 82 cm Shown in Pebble Grey Finish; Halo-UP0606 Fabric

HUDSON DINING ARMCHAIR
TA41043.1CRR
24½ x 23¾ x 32¼ in | 62.2 x 60.6 x 82 cm
Shown in Pebble Grey Finish; Halo-UP0606 Fabric

HUDSON EXTENSION DINING TABLE TA54137.C363

Open: 120 x 42 x 30 in | 304.8 x 106.7 x 76.2 cm Closed: 84 x 42 x 30 in | 213.4 x 106.7 x 76.2 cm Shown in Pebble Grey Finish