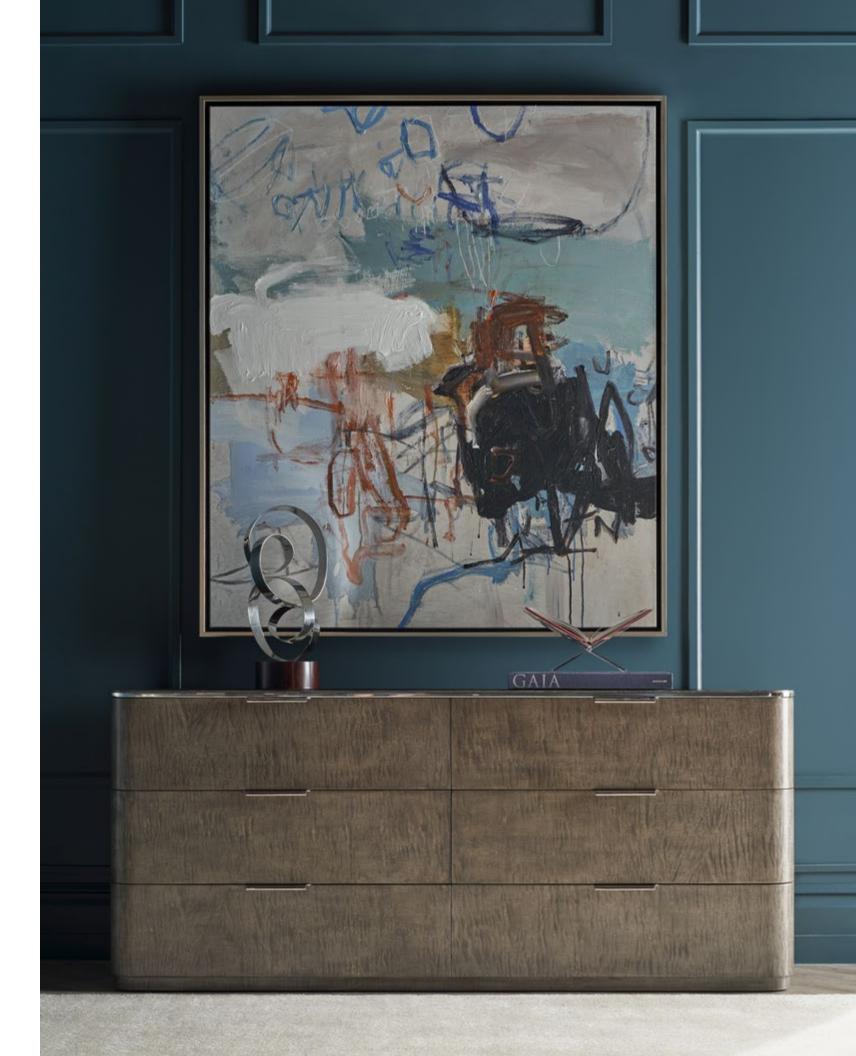

HUDSON DRESSER
TA60113.C363
72 x 20 x 311/4 in | 182.9 x 50.8 x 79.5 cm
Shown in Pebble Grey Finish