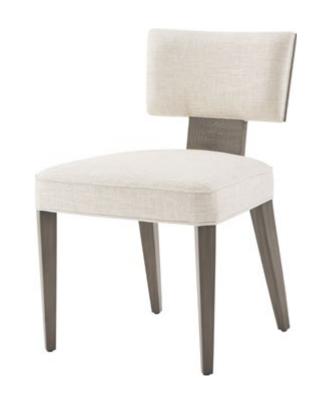

<u>HUDSON</u> <u>HUDSON</u>

HUDSON DINING SIDE CHAIR
TA40044.1CRS
21 x 25½ x 35½ in | 53.4 x 64.6 x 90.2 cm
Shown in Pebble Grey Finish; Halo-UP0606 Fabric

HUDSON DINING SIDE CHAIR TA40043.1 CRR  $21\%\times23\%\times32\%$  in | 54.5 × 60.6 × 82 cm Shown in Pebble Grey Finish; Halo-UP0606 Fabric