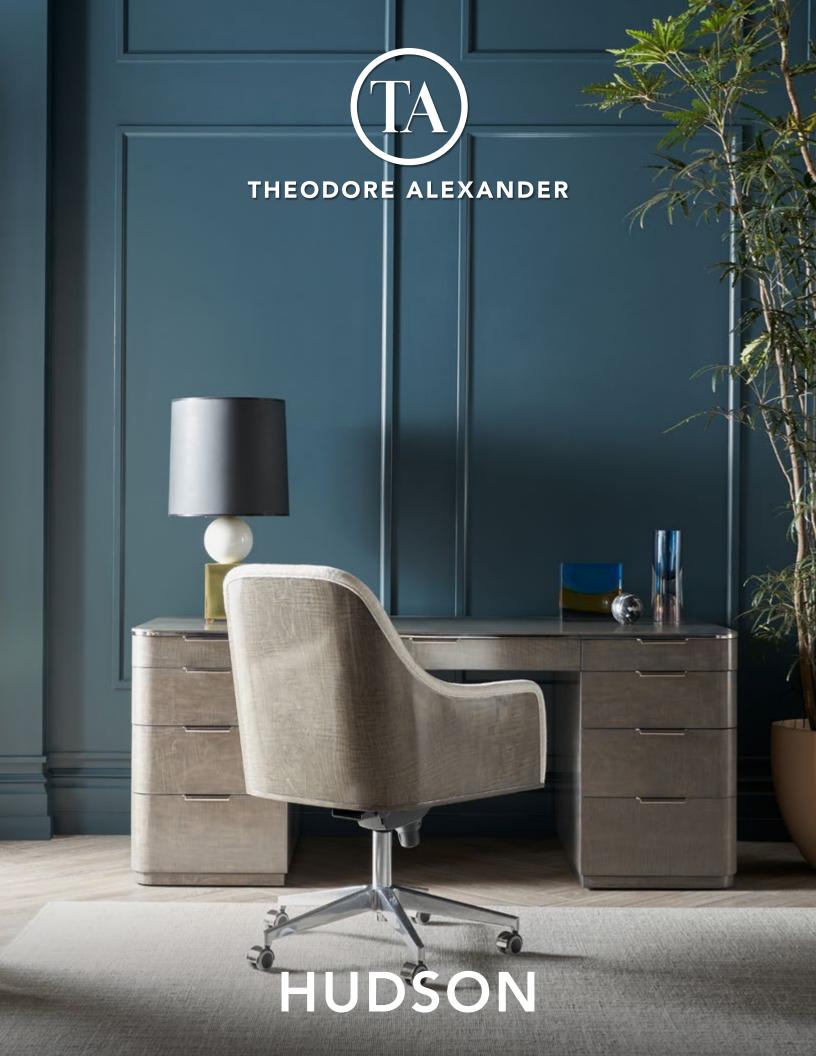

We believe that innovative design and exceptional quality are paramount, and we aim for excellence in designing pieces that stand the test of time.

Luxurious upholstered pieces pair elegantly with rich maple veneers and contrasting metal accents in Theodore Alexander's Hudson Collection.

A curated assortment of exquisite designs, the feeling of Art Deco luxury follows muted burl finished in exquisite maple grey with polished stainless-steel accents. From contrasting maple drawers to white marble tops, the Hudson Collection places an emphasis on sleek and modern sophistication. Finished in Pebble Grey with stainless steel hardware.

# 

HUDSON DESK CHAIR TA42051.1CRR 25 x 28¼ x 39¼ in | 63.5 x 71.8 x 100 cm Shown in Pebble Grey Finish

**HUDSON DESK** TA71034.C363 72 x 34 x 30 in | 182.9 x 86.4 x 76.2 cm Shown in Pebble Grey Finish

**HUDSON DESK** TA71035.C363 72 x 34 x 30 in | 182.9 x 86.4 x 76.2 cm Shown in Pebble Grey Finish