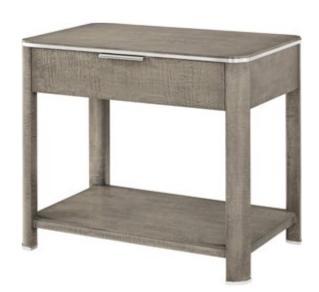

## HUDSON UPHOLSTERED BED

TA84065.1CRR

77 x 90¼ x 56 in | 195.6 x 229.2 x 142.2 cm

**HUDSON NIGHTSTAND** TA50242.C363 32 x 20 x 28 in | 81.3 x 50.8 x 71.1 cm Shown in Pebble Grey Finish

HUDSON NIGHTSTAND
TA60112.C363
32 x 20 x 28 in | 81.3 x 50.8 x 71.1 cm
Shown in Pebble Grey Finish