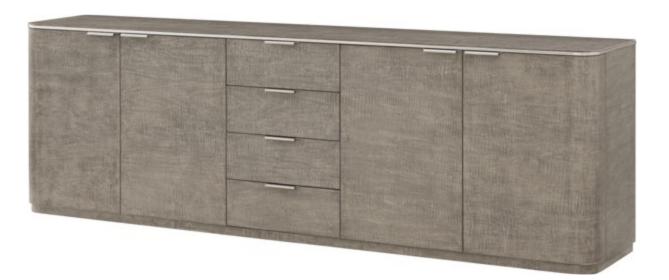

HUDSON SIDEBOARD
TA61177.C363
100 x 18 x 32 in | 254 x 45.7 x 81.3 cm
Shown in Pebble Grey Finish