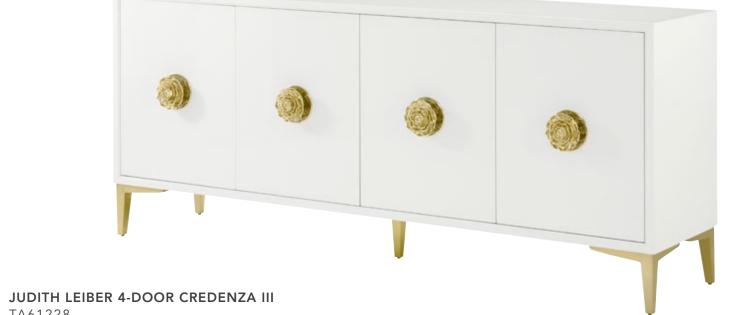

TA61228 80 x 19 x 32 in | 203.2 x 48.3 x 81.3 cm

32 | THEODORE ALEXANDER

**JUDITH LEIBER 2-DOOR CHEST II** TA61227 40½ x 19 x 34 in | 102.9 x 48.3 x 86.4 cm

**JUDITH LEIBER 4-DOOR CREDENZA II** TA61226 80 x 19 x 34 in | 203.2 x 48.3 x 86.4 cm