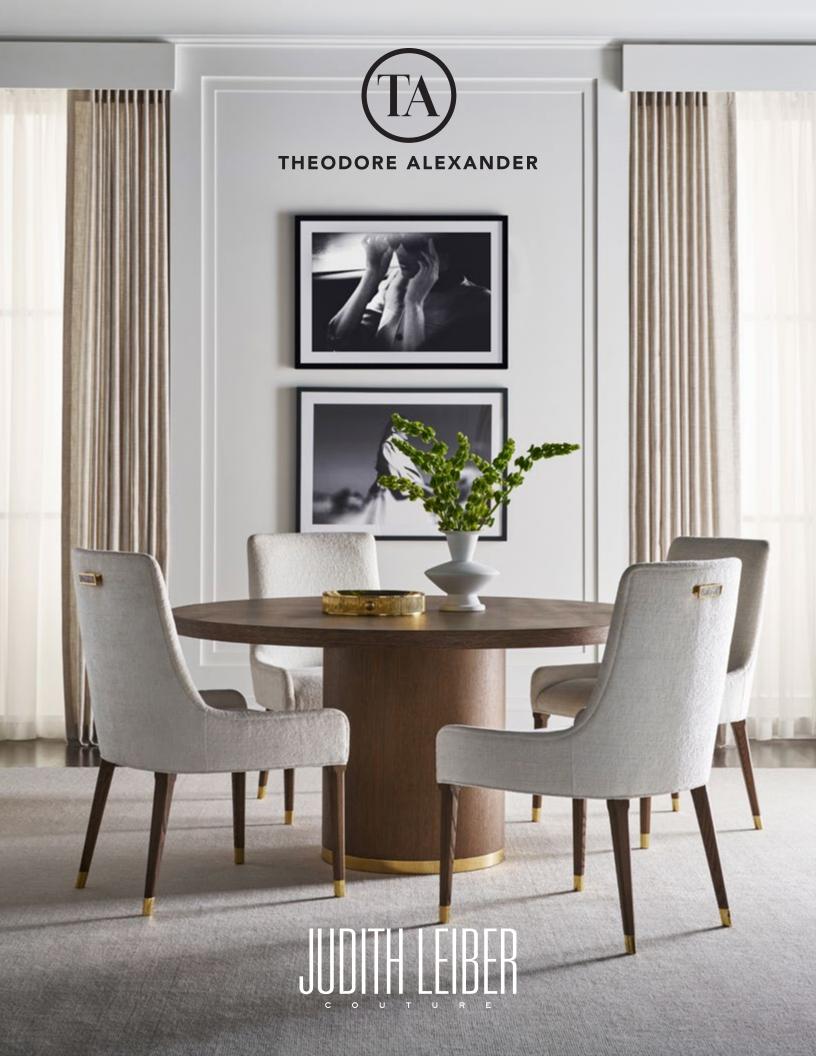

The Judith Leiber collection of home furnishings by Theodore Alexander delivers the iconic aesthetic and revered craftsmanship that has long been associated with the Leiber name. Sophisticated styles and luxurious statement pieces have been tailored to fit spaces that embrace an elegant lifestyle. Through signature Mink and Martini oak finishes, the collection embodies the essence of Judith Leiber Couture while offering pieces with a truly modern twist. The details in each design pay homage to the signature bags through elements such as brass and motherof-pearl accents.

The collaboration includes groups that have been meticulously designed to represent the Judith Leiber Couture's connection to creative craftsmanship. With accents such as hand-painted embellishments and polished brass, the collection includes bedroom furniture, sofas, dining tables, accent tables, chairs, credenzas and etageres. Every item was created to be a sophisticated conversation piece.

#### JUDITH LEIBER RECTANGLE DINING TABLE TA54252.C386 106¼ x 47¼ x 30 in | 270.00 x 120.00 x 76.20 cm

As shown in Martini finish Also available in Mink finish: TA54252.C385