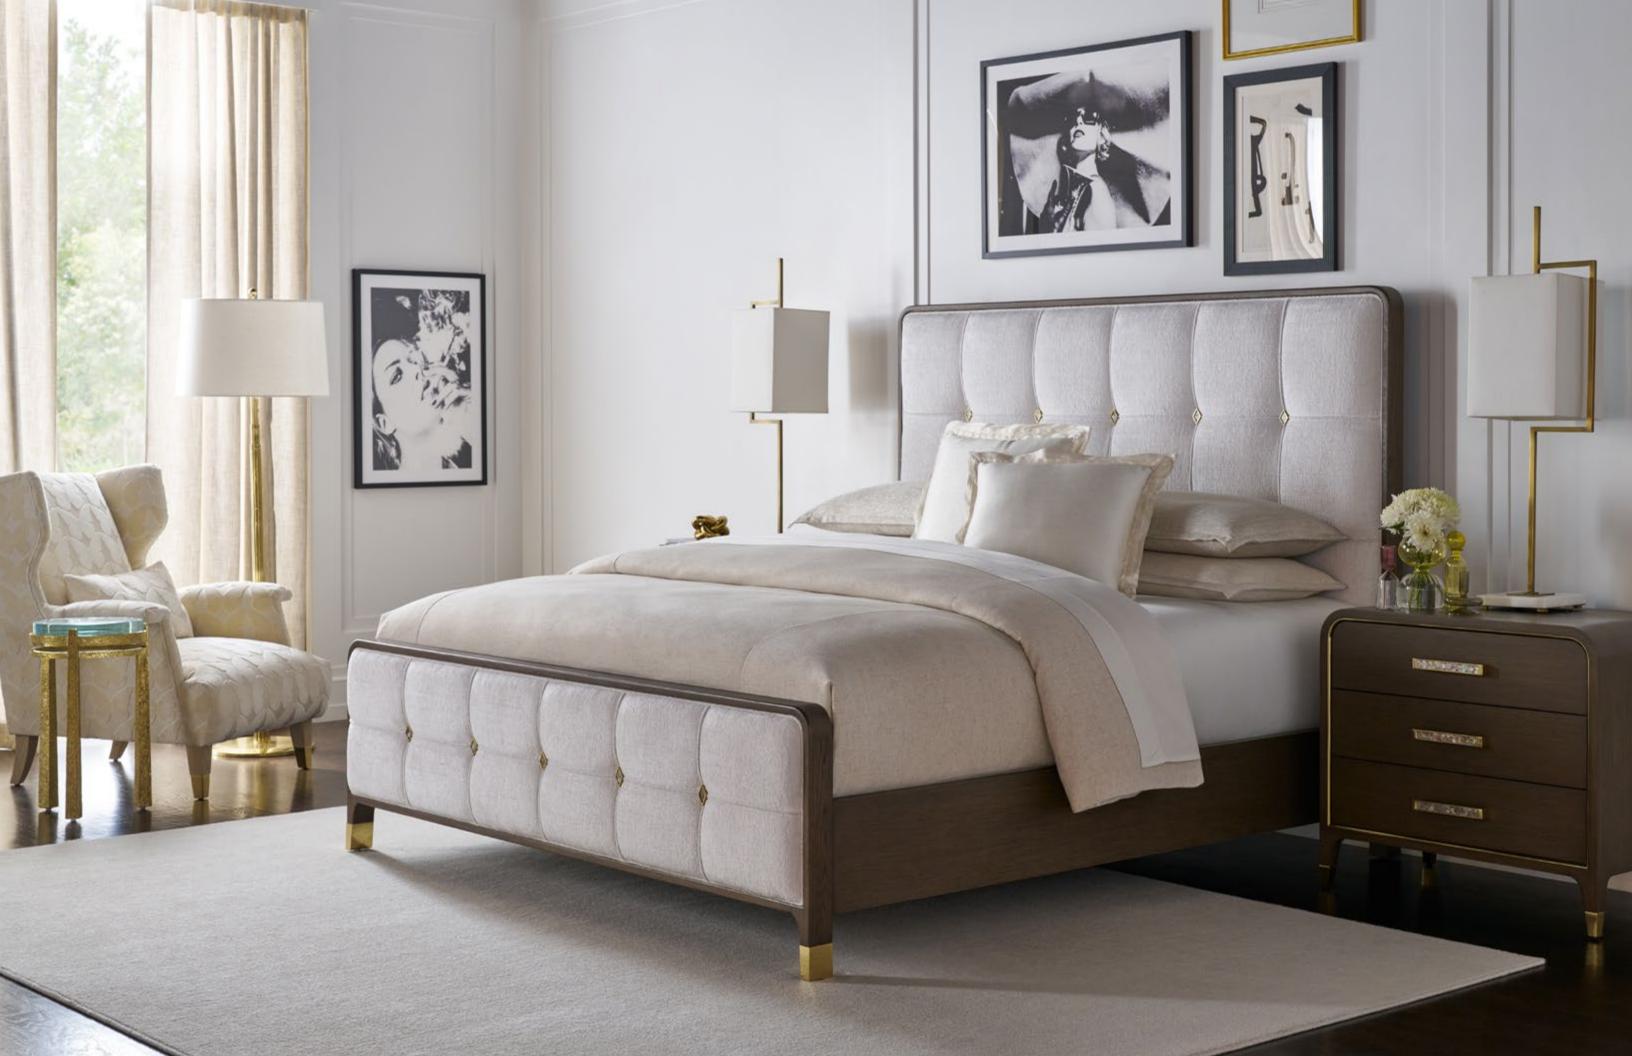

#### JUDITH LEIBER ETAGERE TA63042

40 x 18 x 92 in | 101.6 x 45.7 x 233.7 cm

JUDITH LEIBER UPHOLSTERED KING BED TA83103.1DJY

80 x 87¾ x 64 in | 203.2 x 223.2 x 162.6 cm Upholstered in UP7276 Fabric

As shown in Mink finish Also available in Martini finish: TA83103.1DKA

JUDITH LEIBER 3-DRAWER NIGHTSTAND TA60182.C385

32 x 20 x 29¼ in | 81.3 x 50.8 x 74.3 cm As shown in Mink finish Also available in Martini finish: TA60182.C386

JUDITH LEIBER 9-DRAWER DRESSER TA60184.C385

### JUDITH LEIBER KING BED TA83104.C386 80 x 86 x 64 in | 203.2 x 218.4 x 162.6 cm As shown in Martini finish Also available in Mink finish: TA83104.C385

#### JUDITH LEIBER 1-DRAWER NIGHTSTAND TA50401.C386

26 x 20 x 29¼ in | 66 x 50.8 x 74.3 cm As shown in Martini finish

Also available in Mink finish: TA50401.C385

| K-BOR STOCKOPACE J | Testessenseers J |
|--------------------|------------------|
| itor water J       | Destactation ()  |
| koncense J         | forestance)      |