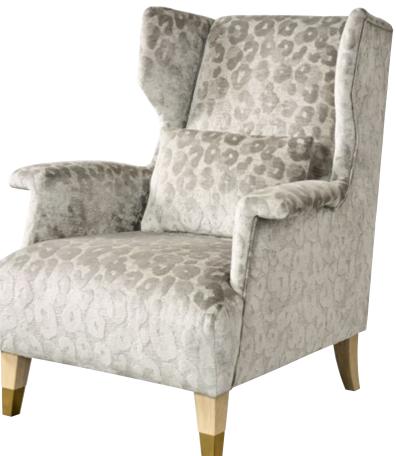

### ASPREY ACCCENT CHAIR U3179-30 29½ x 35 x 35 in | 75 x 88.6 x 89 cm As shown in Martini finish; 6238-91 fabric Also available in Mink finish