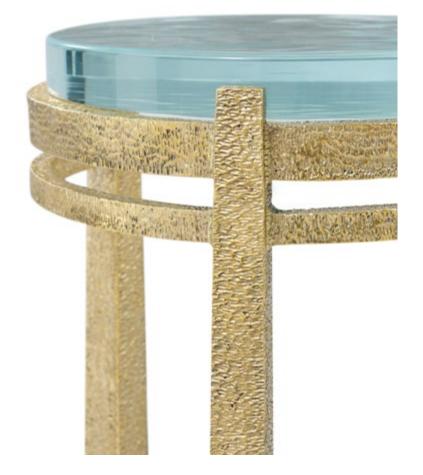

#### JUDITH LEIBER SIDE TABLE TA50402.C386

23¼ x 24 x 24 in | 59.1 x 61 x 61 cm

As shown in Martini finish Also available in Mink finish: TA50402.C385