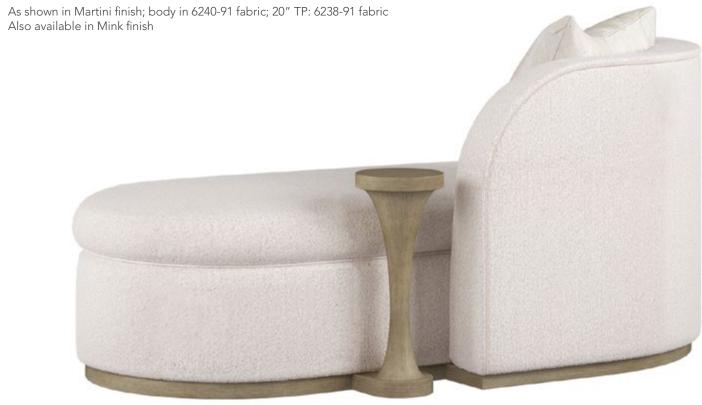

| Destactation ()  |
| koncense J         | forestance)      |

#### JUDITH LEIBER 6-DRAWER DRESSER TA60183.C386

64 x 20 x 36 in | 162.6 x 50.8 x 91.5 cm

As shown in Martini finish Also available in Mink finish: TA60183.C385





### ASPREY ACCCENT CHAIR U3179-30 29½ x 35 x 35 in | 75 x 88.6 x 89 cm As shown in Martini finish; 6238-91 fabric Also available in Mink finish



#### FACET ACCENT CHAIR U3180-36

34½ x 36½ x 42 in | 87.8 x 92.7 x 106.4 cm As shown in Martini finish; 6243-93 fabric Also available in Mink finish





### PAVE SWIVEL U3181-32

31½ x 31½ x 32 in | 80 x 80 x 81.3 cm

As shown in Martini finish; body in 6240-91 fabric; 8″ x 20″ KP pillow in 6238-91 fabric Also available in Mink finish





### BEZEL CHAISE U4178-36 64½ x 35¾ x 30 in | 163.8 x 90.8 x 76.2 cm





## **FINISHES:**



MINK ON OAK (C385)



POLISHED CALACATTA QUARTZ

POLISHED BRASS





MARTINI ON OAK (C386)







ſ