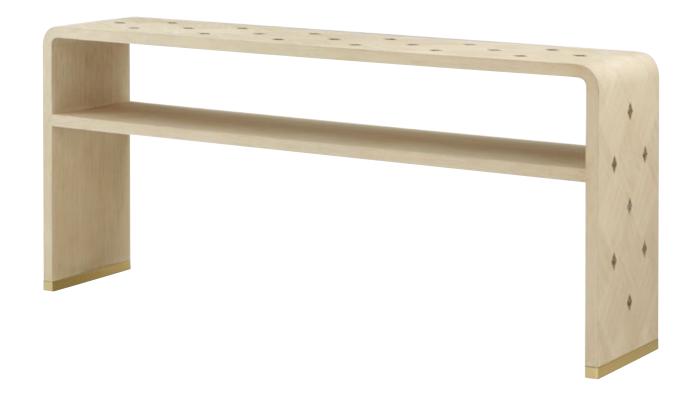

#### JUDITH LEIBER ETAGERE TA63042

40 x 18 x 92 in | 101.6 x 45.7 x 233.7 cm

JUDITH LEIBER UPHOLSTERED KING BED TA83103.1DJY

80 x 87¾ x 64 in | 203.2 x 223.2 x 162.6 cm Upholstered in UP7276 Fabric

As shown in Mink finish Also available in Martini finish: TA83103.1DKA