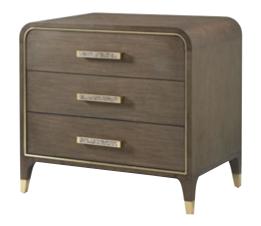

JUDITH LEIBER 3-DRAWER NIGHTSTAND TA60182.C385

32 x 20 x 29¼ in | 81.3 x 50.8 x 74.3 cm As shown in Mink finish Also available in Martini finish: TA60182.C386

JUDITH LEIBER 9-DRAWER DRESSER TA60184.C385