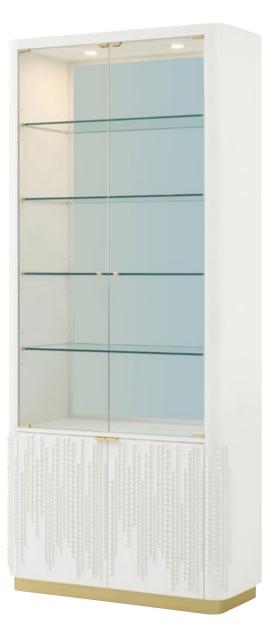

#### JUDITH LEIBER BOOKCASE II TA63049.C386

40 x 16 x 82 in | 101.6 x 40.6 x 208.3 cm As shown in Martini finish Also available in Mink finish: TA63049.C385

#### JUDITH LEIBER ETAGERE TA63042

40 x 18 x 92 in | 101.6 x 45.7 x 233.7 cm

JUDITH LEIBER UPHOLSTERED KING BED TA83103.1DJY

80 x 87¾ x 64 in | 203.2 x 223.2 x 162.6 cm Upholstered in UP7276 Fabric

As shown in Mink finish Also available in Martini finish: TA83103.1DKA