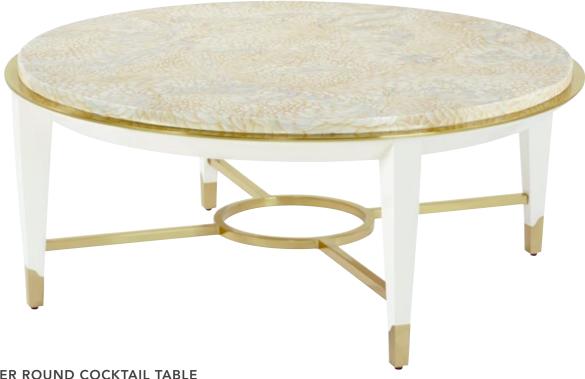

JUDITH LEIBER ROUND SIDE TABLE TA50385 24 x 24 x 24 in | 61 x 61 x 61 cm

JUDITH LEIBER CONSOLE TABLE III TA53132 73½ x 15½ x 34 in | 186.7 x 39.4 x 86.4

JUDITH LEIBER ROUND COCKTAIL TABLE TA51258 42 x 42 x 17 in | 106.7 x 106.7 x 43.2