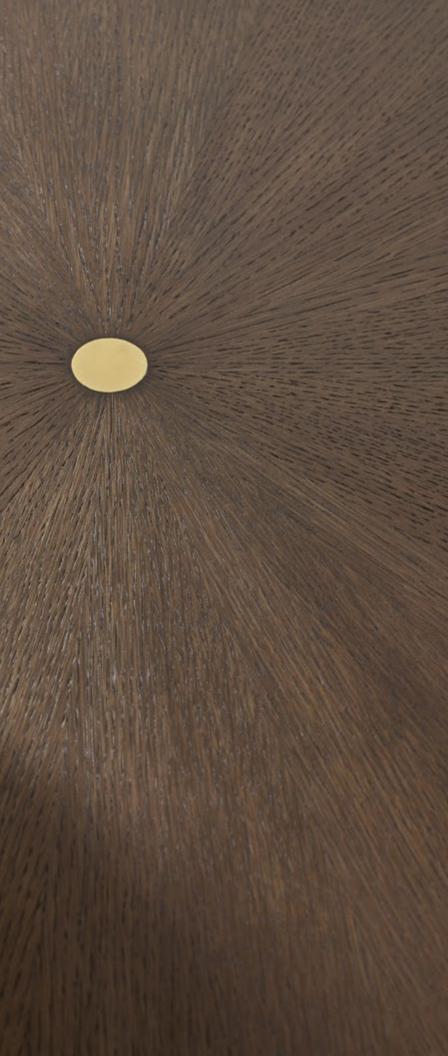

 24¾ x 25¾ x 38¼ in | 62.8 x 65.5 x 97.1 cm

 Upholstered in UP7276 fabric

As shown in Mink finish Also available in Martini finish: TA41077.1DKA

JUDITH LEIBER ROUND SUNBURST DINING TABLE TA54253.C385

60 x 60 x 30 in | 152.4 x 152.4 x 76.2 cm

As shown in Mink finish Also available in Martini finish: TA54253.C386

JUDITH LEIBER SIDEBOARD TA61225.C386 82 x 20 x 35 in | 208.3 x 50.8 x 88.9 cm As shown in Martini finish Also available in Mink finish: TA61225.C385