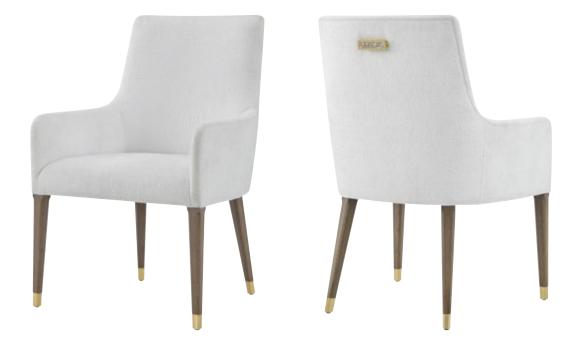

JUDITH LEIBER DINING SIDE CHAIR TA40080.1DJZ 22½ x 26½ x 38¼ in | 57 x 67 x 97.4 cm Upholstered in UP7275 fabric

#### JUDITH LEIBER DINING SIDE CHAIR II TA40077.1DKA 23¾ x 25¾ x 38¼ in | 60.3 x 65.5 x 97.1 cm Upholstered in UP7276 fabric

As shown in Martini finish; Also available in Mink finish: TA40077.1DJY