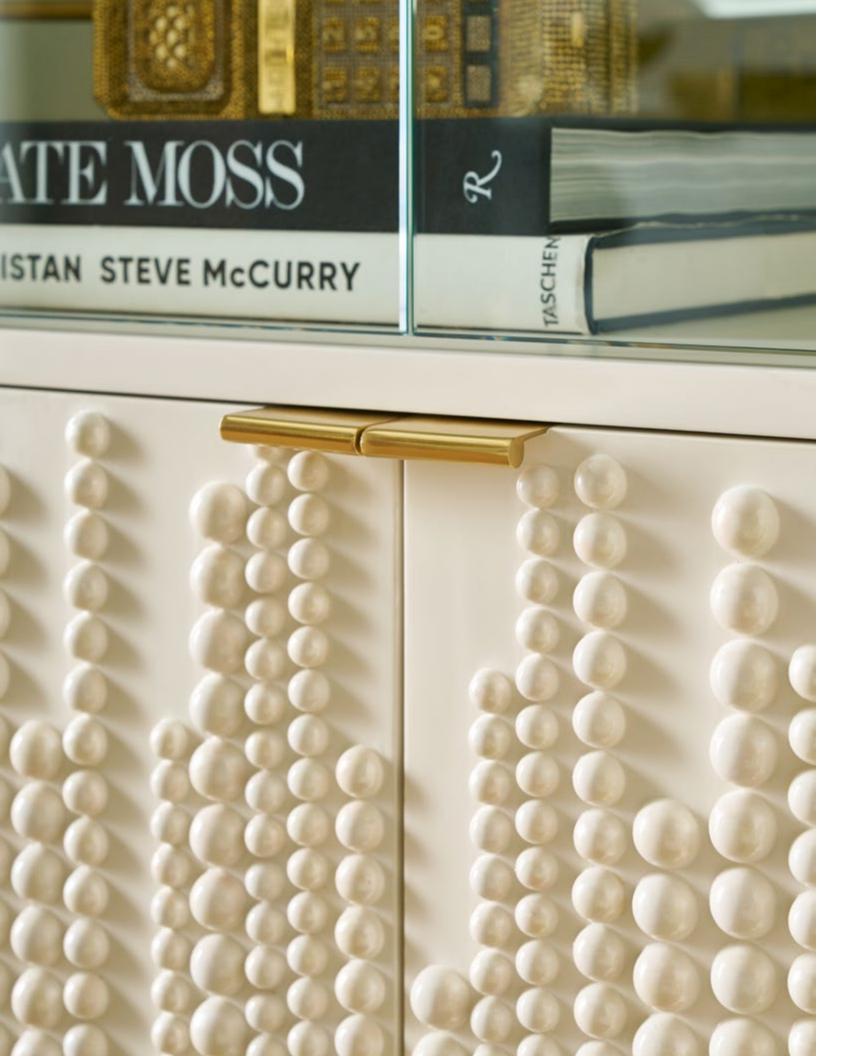

The Judith Leiber collection of home furnishings by Theodore Alexander delivers the iconic aesthetic and revered craftsmanship that has long been associated with the Leiber name. Sophisticated styles and luxurious statement pieces have been tailored to fit spaces that embrace an elegant lifestyle. Through signature Mink and Martini oak finishes, the collection embodies the essence of Judith Leiber Couture while offering pieces with a truly modern twist. The details in each design pay homage to the signature bags through elements such as brass and motherof-pearl accents.

The collaboration includes groups that have been meticulously designed to represent the Judith Leiber Couture's connection to creative craftsmanship. With accents such as hand-painted embellishments and polished brass, the collection includes bedroom furniture, sofas, dining tables, accent tables, chairs, credenzas and etageres. Every item was created to be a sophisticated conversation piece.

#### JUDITH LEIBER BOOKCASE II TA63049.C386

40 x 16 x 82 in | 101.6 x 40.6 x 208.3 cm As shown in Martini finish Also available in Mink finish: TA63049.C385

#### JUDITH LEIBER ETAGERE TA63042

40 x 18 x 92 in | 101.6 x 45.7 x 233.7 cm

JUDITH LEIBER UPHOLSTERED KING BED TA83103.1DJY

80 x 87¾ x 64 in | 203.2 x 223.2 x 162.6 cm Upholstered in UP7276 Fabric

As shown in Mink finish Also available in Martini finish: TA83103.1DKA