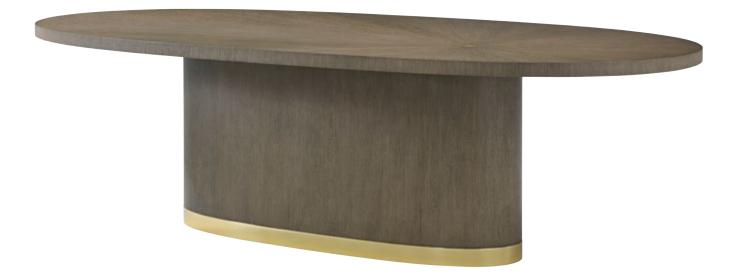

#### **JUDITH LEIBER OVAL DINNING TABLE** TA54273.C385 102¼ x 47¾ x 30 in | 260 x 121 x 76.2 cm

As shown in Mink finish Also available in Martini finish: TA54273.C386

 JUDITH LEIBER DINING ARM CHAIR II

 TA41077.1DJY

As shown in Mink finish Also available in Martini finish: TA54253.C386

JUDITH LEIBER SIDEBOARD TA61225.C386 82 x 20 x 35 in | 208.3 x 50.8 x 88.9 cm As shown in Martini finish Also available in Mink finish: TA61225.C385