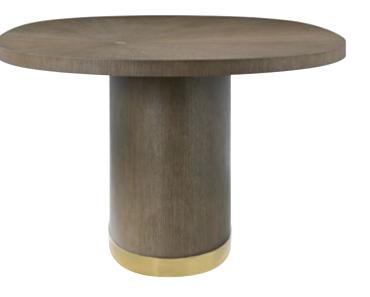

JUDITH LEIBER ROUND SIDE TABLE TA50385 24 x 24 x 24 in | 61 x 61 x 61 cm

JUDITH LEIBER CONSOLE TABLE III TA53132 73½ x 15½ x 34 in | 186.7 x 39.4 x 86.4

JUDITH LEIBER ROUND COCKTAIL TABLE TA51258 42 x 42 x 17 in | 106.7 x 106.7 x 43.2