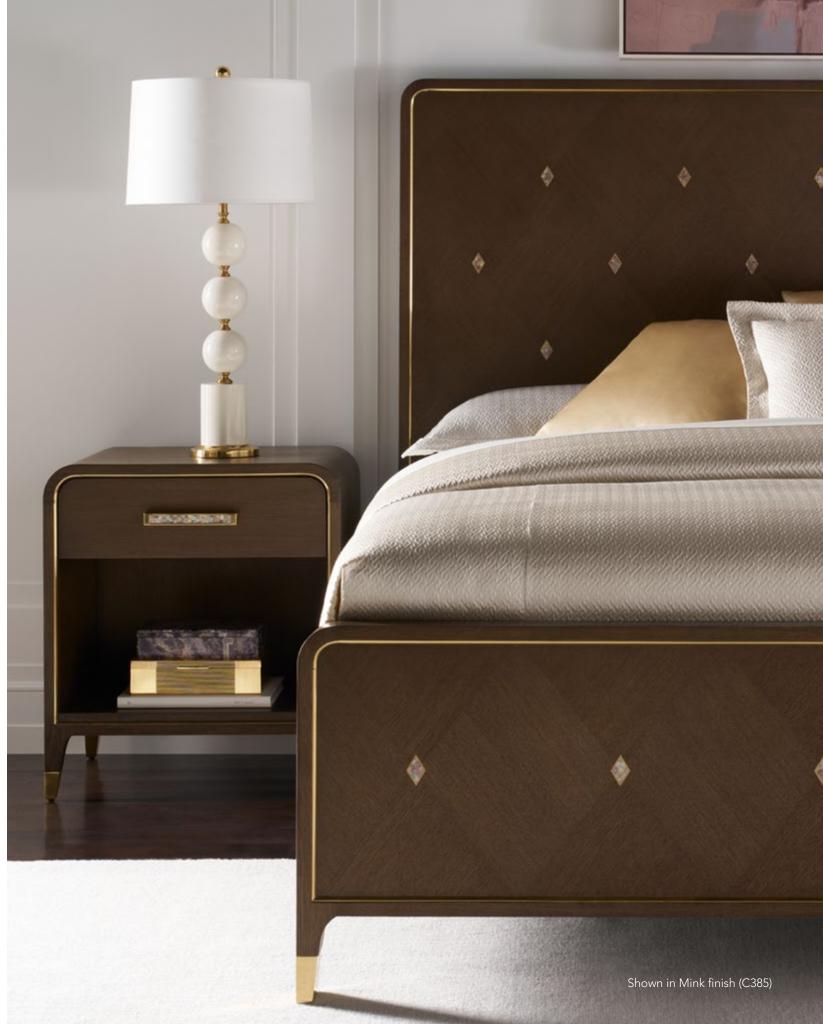

#### JUDITH LEIBER ETAGERE TA63042

40 x 18 x 92 in | 101.6 x 45.7 x 233.7 cm

JUDITH LEIBER UPHOLSTERED KING BED TA83103.1DJY

80 x 87¾ x 64 in | 203.2 x 223.2 x 162.6 cm Upholstered in UP7276 Fabric

As shown in Mink finish Also available in Martini finish: TA83103.1DKA

JUDITH LEIBER 3-DRAWER NIGHTSTAND TA60182.C385

32 x 20 x 29¼ in | 81.3 x 50.8 x 74.3 cm As shown in Mink finish Also available in Martini finish: TA60182.C386

JUDITH LEIBER 9-DRAWER DRESSER TA60184.C385