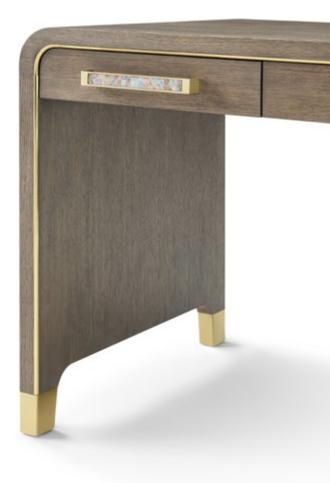

#### JUDITH LEIBER DESK TA71057.C385

60 x 26 x 30 in | 152.4 x 66 x 76.2 cm

As shown in Mink finish Also available in Martini finish: TA71057.C386

**JUDITH LEIBER ACCENT TABLE II** TA50386 14 x 14 x 24 in | 35.6 x 35.6 x 61 cm