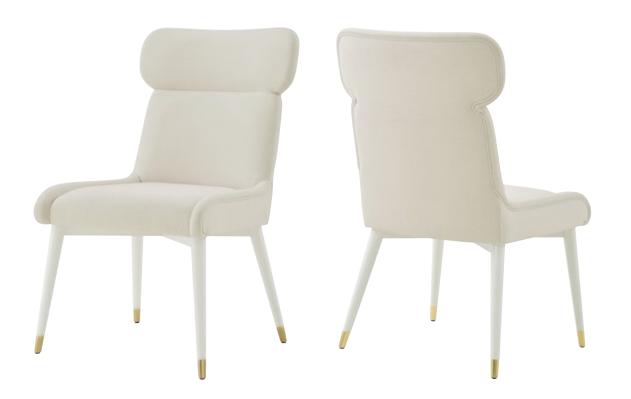

JUDITH LEIBER DINING SIDE CHAIR TA40080.1DJZ 22½ x 26½ x 38¼ in | 57 x 67 x 97.4 cm Upholstered in UP7275 fabric

#### JUDITH LEIBER DINING SIDE CHAIR II TA40077.1DKA 23¾ x 25¾ x 38¼ in | 60.3 x 65.5 x 97.1 cm Upholstered in UP7276 fabric

As shown in Martini finish; Also available in Mink finish: TA40077.1DJY