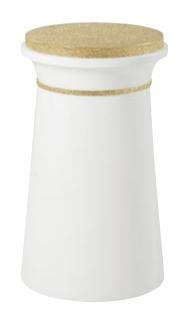

#### JUDITH LEIBER 1-DRAWER NIGHTSTAND TA50401.C386

26 x 20 x 29¼ in | 66 x 50.8 x 74.3 cm As shown in Martini finish

Also available in Mink finish: TA50401.C385

| K-BOR STOCKOPACE J | Testessenseers J |
|--------------------|------------------|
| itor water J       | Destactation ()  |
| koncense J         | forestance)      |