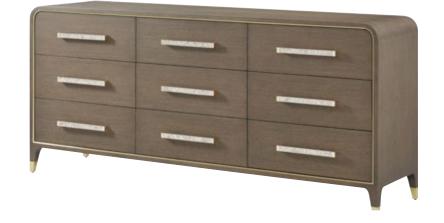

80 x 20 x 36 in | 203.2 x 50.8 x 91.5 cm As shown in Mink finish Also available in Martini finish: TA60184.C386

#### JUDITH LEIBER 6-DRAWER DRESSER TA60183.C386

64 x 20 x 36 in | 162.6 x 50.8 x 91.5 cm

As shown in Martini finish Also available in Mink finish: TA60183.C385