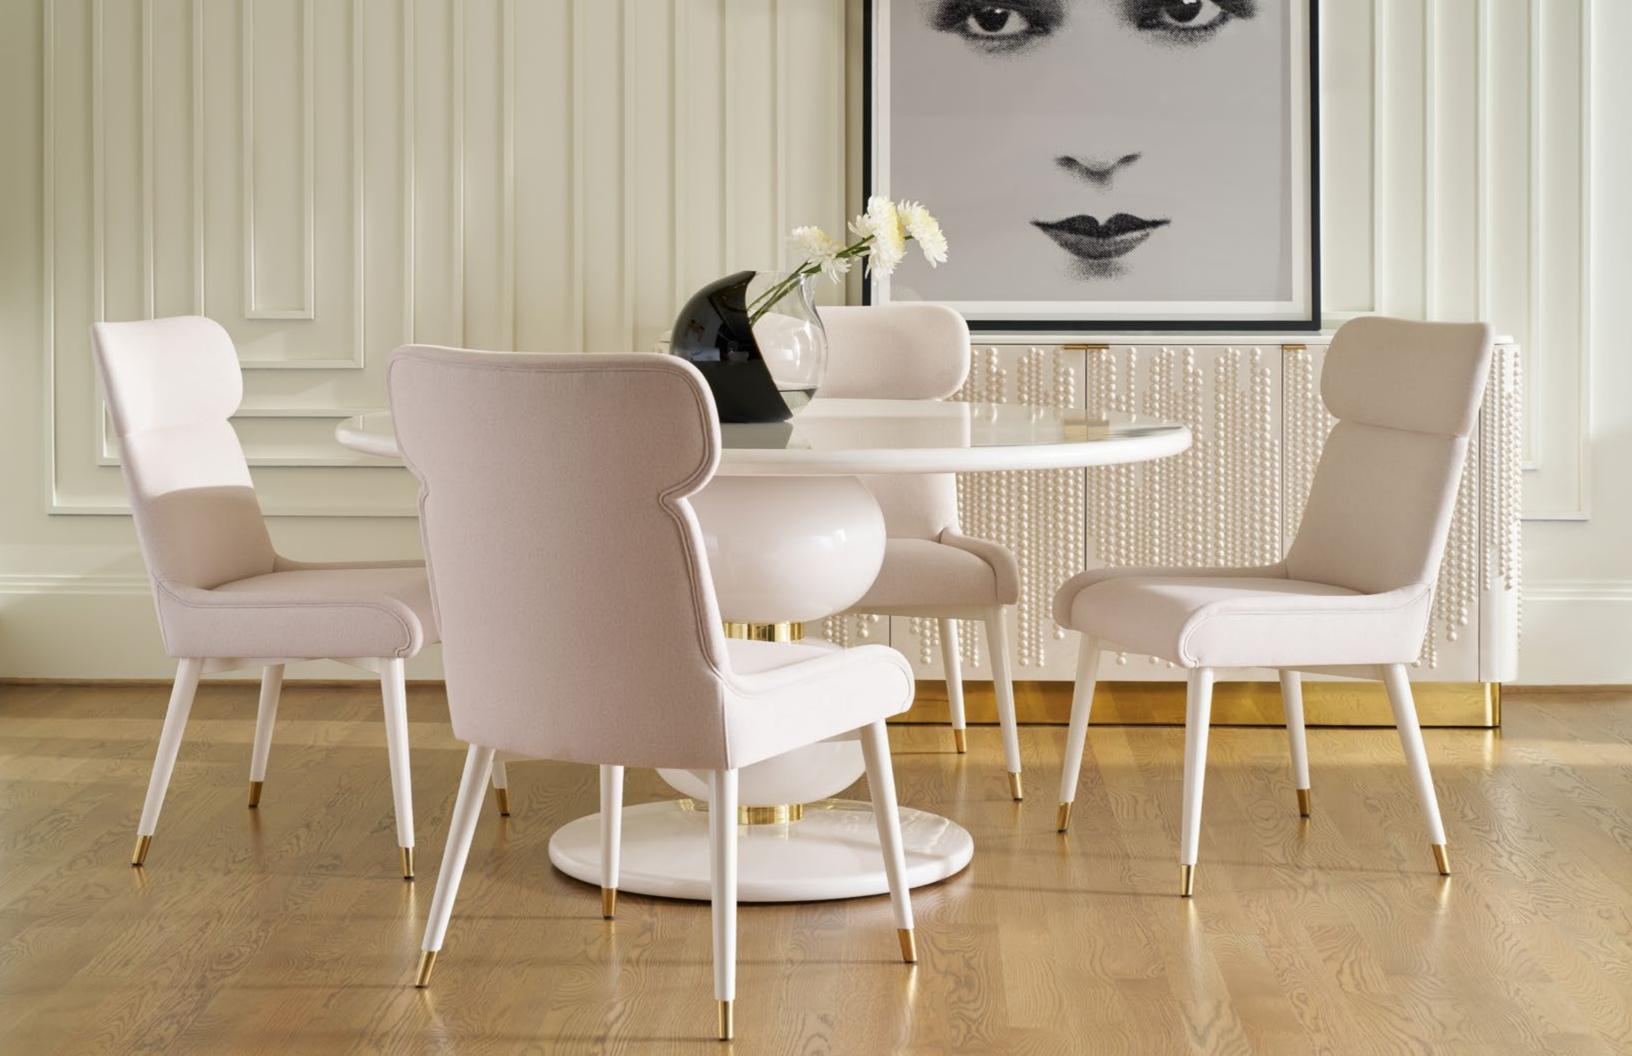

JUDITH LEIBER DINING SIDE CHAIR TA40080.1DJZ 22½ x 26½ x 38¼ in | 57 x 67 x 97.4 cm Upholstered in UP7275 fabric

#### JUDITH LEIBER DINING SIDE CHAIR II TA40077.1DKA 23¾ x 25¾ x 38¼ in | 60.3 x 65.5 x 97.1 cm Upholstered in UP7276 fabric

As shown in Martini finish; Also available in Mink finish: TA40077.1DJY

#### JUDITH LEIBER RECTANGLE DINING TABLE TA54252.C386 106¼ x 47¼ x 30 in | 270.00 x 120.00 x 76.20 cm

As shown in Martini finish Also available in Mink finish: TA54252.C385

#### **JUDITH LEIBER OVAL DINNING TABLE** TA54273.C385 102¼ x 47¾ x 30 in | 260 x 121 x 76.2 cm

As shown in Mink finish Also available in Martini finish: TA54273.C386

 JUDITH LEIBER DINING ARM CHAIR II

 TA41077.1DJY

 24¾ x 25¾ x 38¼ in | 62.8 x 65.5 x 97.1 cm

 Upholstered in UP7276 fabric

As shown in Mink finish Also available in Martini finish: TA41077.1DKA

JUDITH LEIBER ROUND SUNBURST DINING TABLE TA54253.C385

60 x 60 x 30 in | 152.4 x 152.4 x 76.2 cm

As shown in Mink finish Also available in Martini finish: TA54253.C386

JUDITH LEIBER SIDEBOARD TA61225.C386 82 x 20 x 35 in | 208.3 x 50.8 x 88.9 cm As shown in Martini finish Also available in Mink finish: TA61225.C385