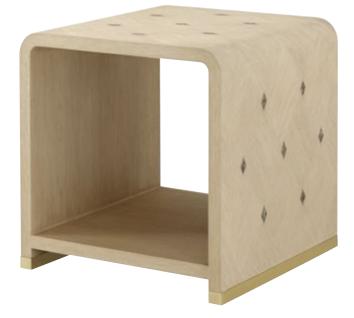

#### JUDITH LEIBER SIDE TABLE TA50402.C386

23¼ x 24 x 24 in | 59.1 x 61 x 61 cm

As shown in Martini finish Also available in Mink finish: TA50402.C385