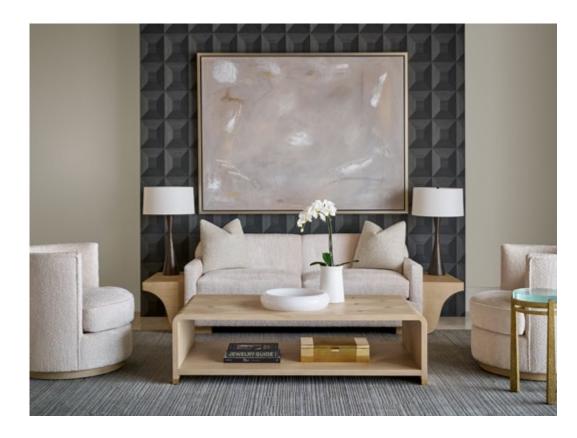

### ASPREY ACCCENT CHAIR U3179-30 29½ x 35 x 35 in | 75 x 88.6 x 89 cm As shown in Martini finish; 6238-91 fabric Also available in Mink finish

#### FACET ACCENT CHAIR U3180-36

34½ x 36½ x 42 in | 87.8 x 92.7 x 106.4 cm As shown in Martini finish; 6243-93 fabric Also available in Mink finish

### PAVE SWIVEL U3181-32

31½ x 31½ x 32 in | 80 x 80 x 81.3 cm

As shown in Martini finish; body in 6240-91 fabric; 8″ x 20″ KP pillow in 6238-91 fabric Also available in Mink finish