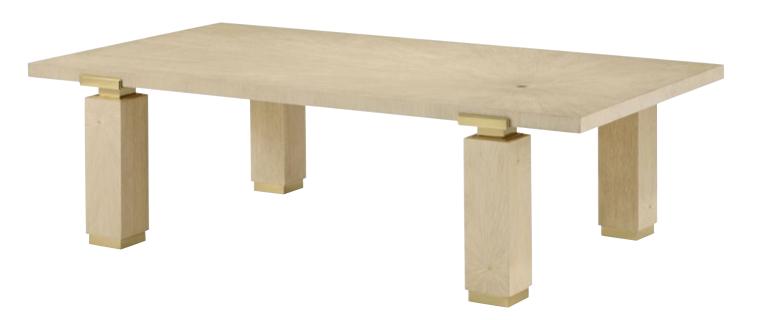

#### JUDITH LEIBER COCKTAIL TABLE II TA51257.C386

58 x 32 x 18 in | 147.3 x 81.3 x 45.7 cm As shown in Martini finish Also available in Mink finish: TA51257.C385

JUDITH LEIBER CONSOLE TABLE II TA53130.C386 72 x 16 x 34 in | 182.9 x 40.6 x 86.4 cm As shown in Martini finish Also available in Mink finish: TA53130.C385