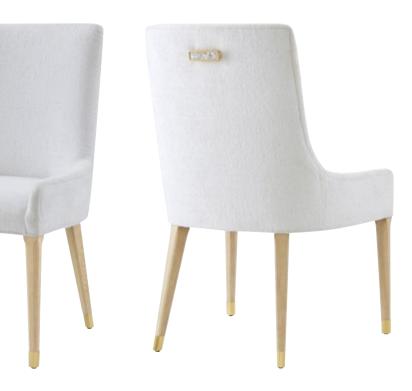

JUDITH LEIBER DINING SIDE CHAIR TA40080.1DJZ 22½ x 26½ x 38¼ in | 57 x 67 x 97.4 cm Upholstered in UP7275 fabric

#### JUDITH LEIBER DINING SIDE CHAIR II TA40077.1DKA 23¾ x 25¾ x 38¼ in | 60.3 x 65.5 x 97.1 cm Upholstered in UP7276 fabric

As shown in Martini finish; Also available in Mink finish: TA40077.1DJY