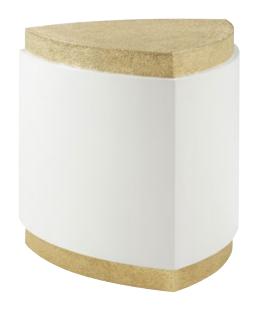

#### **JUDITH LEIBER ACCENT TABLE** TA50383 14 x 14 x 24 in | 35.6 x 35.6 x 61 cm