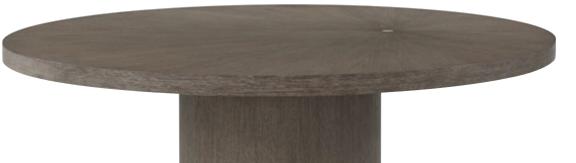

 24¾ x 25¾ x 38¼ in | 62.8 x 65.5 x 97.1 cm

 Upholstered in UP7276 fabric

As shown in Mink finish Also available in Martini finish: TA41077.1DKA

JUDITH LEIBER ROUND SUNBURST DINING TABLE TA54253.C385

60 x 60 x 30 in | 152.4 x 152.4 x 76.2 cm