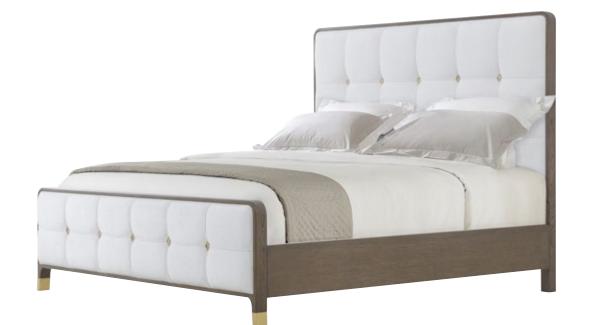

### JUDITH LEIBER KING BED TA83104.C386 80 x 86 x 64 in | 203.2 x 218.4 x 162.6 cm As shown in Martini finish Also available in Mink finish: TA83104.C385