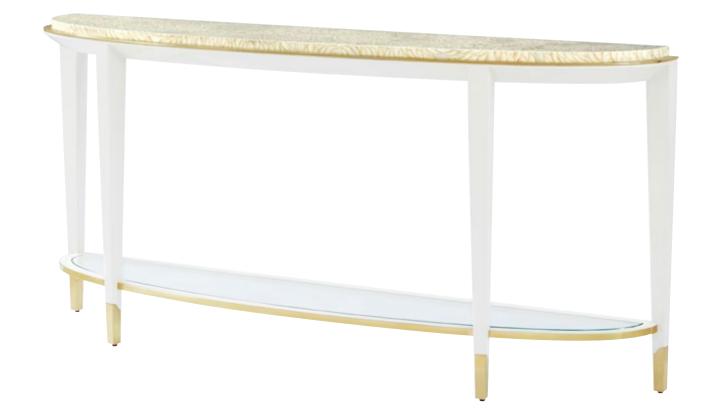

#### JUDITH LEIBER COCKTAIL TABLE TA51271.C386 62 x 32 x 17 in | 157.5 x 81.3 x 43.2 cm As shown in Martini finish Also available in Mink finish: TA51271.C385

JUDITH LEIBER CONSOLE TABLE TA53139.C386 71¾ x 15 x 32 in | 182 x 38.1 x 81.3 cm As shown in Martini finish Also available in Mink finish: TA53139.C385