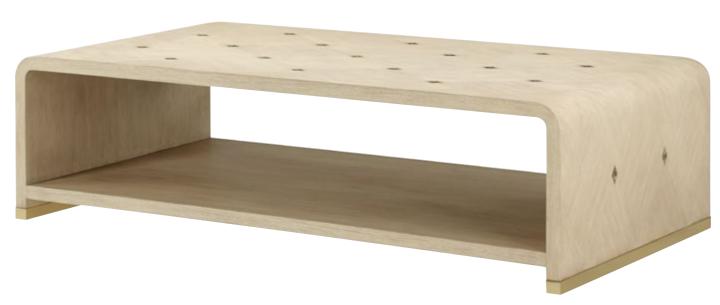

#### JUDITH LEIBER COCKTAIL TABLE II TA51257.C386

58 x 32 x 18 in | 147.3 x 81.3 x 45.7 cm As shown in Martini finish Also available in Mink finish: TA51257.C385

JUDITH LEIBER CONSOLE TABLE II TA53130.C386 72 x 16 x 34 in | 182.9 x 40.6 x 86.4 cm As shown in Martini finish Also available in Mink finish: TA53130.C385