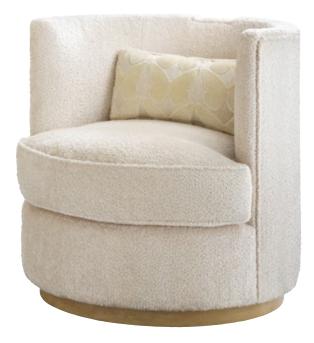

### PAVE SWIVEL U3181-32

31½ x 31½ x 32 in | 80 x 80 x 81.3 cm

As shown in Martini finish; body in 6240-91 fabric; 8″ x 20″ KP pillow in 6238-91 fabric Also available in Mink finish