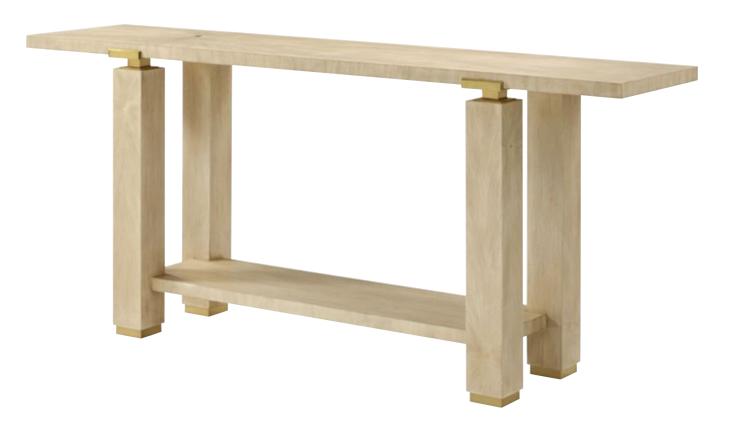

#### JUDITH LEIBER COCKTAIL TABLE TA51271.C386 62 x 32 x 17 in | 157.5 x 81.3 x 43.2 cm As shown in Martini finish Also available in Mink finish: TA51271.C385

JUDITH LEIBER CONSOLE TABLE TA53139.C386 71¾ x 15 x 32 in | 182 x 38.1 x 81.3 cm As shown in Martini finish Also available in Mink finish: TA53139.C385