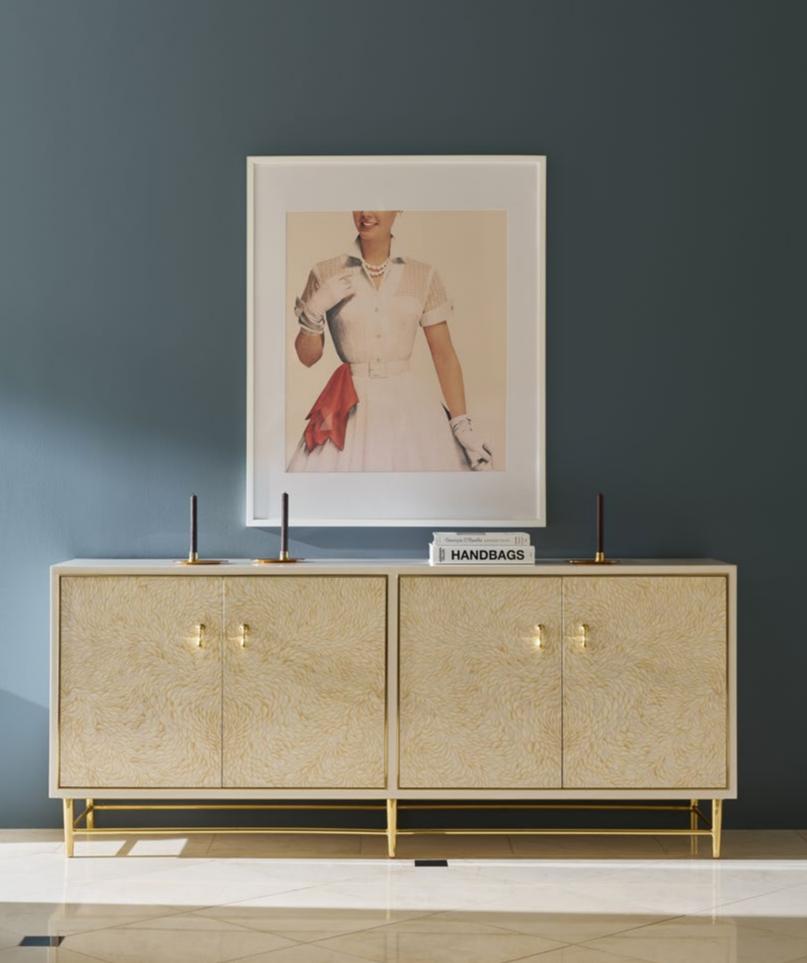

As shown in Mink finish Also available in Martini finish: TA54253.C386

JUDITH LEIBER SIDEBOARD TA61225.C386 82 x 20 x 35 in | 208.3 x 50.8 x 88.9 cm As shown in Martini finish Also available in Mink finish: TA61225.C385