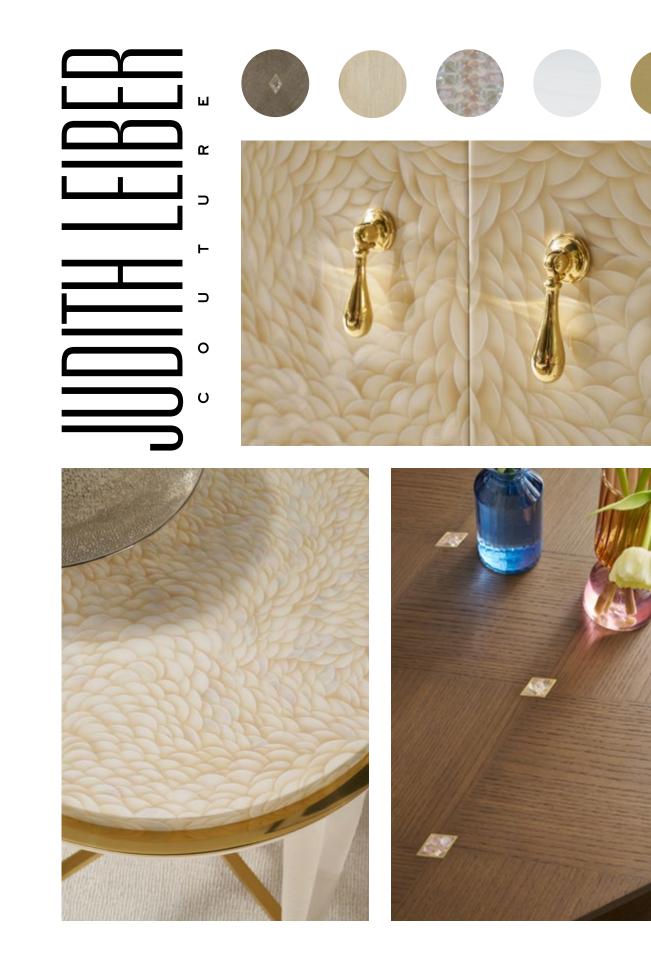

The Judith Leiber collection of home furnishings by Theodore Alexander delivers the iconic aesthetic and revered craftsmanship that has long been associated with the Leiber name. Sophisticated styles and luxurious statement pieces have been tailored to fit spaces that embrace an elegant lifestyle. Through signature Mink and Martini oak finishes, the collection embodies the essence of Judith Leiber Couture while offering pieces with a truly modern twist. The details in each design pay homage to the signature bags through elements such as brass and motherof-pearl accents.

The collaboration includes groups that have been meticulously designed to represent the Judith Leiber Couture's connection to creative craftsmanship. With accents such as hand-painted embellishments and polished brass, the collection includes bedroom furniture, sofas, dining tables, accent tables, chairs, credenzas and etageres. Every item was created to be a sophisticated conversation piece.

## **FINISHES:**

MINK ON OAK (C385)

POLISHED CALACATTA QUARTZ

POLISHED BRASS

MARTINI ON OAK (C386)

ſ