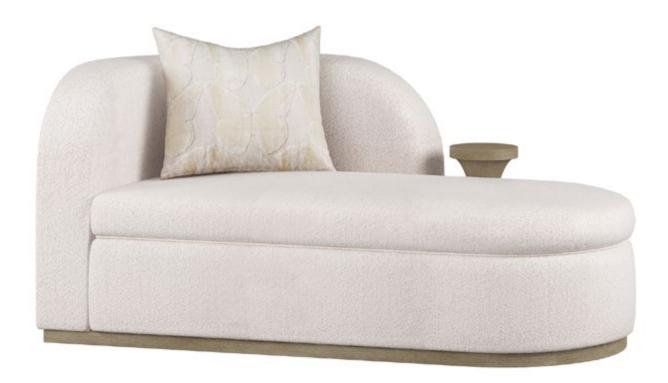

estessenseers J |
|--------------------|------------------|
| itor water J       | Destactation ()  |
| koncense J         | forestance)      |

#### JUDITH LEIBER 6-DRAWER DRESSER TA60183.C386

64 x 20 x 36 in | 162.6 x 50.8 x 91.5 cm

As shown in Martini finish Also available in Mink finish: TA60183.C385





### ASPREY ACCCENT CHAIR U3179-30 29½ x 35 x 35 in | 75 x 88.6 x 89 cm As shown in Martini finish; 6238-91 fabric Also available in Mink finish



#### FACET ACCENT CHAIR U3180-36

34½ x 36½ x 42 in | 87.8 x 92.7 x 106.4 cm As shown in Martini finish; 6243-93 fabric Also available in Mink finish





### PAVE SWIVEL U3181-32

31½ x 31½ x 32 in | 80 x 80 x 81.3 cm

As shown in Martini finish; body in 6240-91 fabric; 8″ x 20″ KP pillow in 6238-91 fabric Also available in Mink finish





### BEZEL CHAISE U4178-36 64½ x 35¾ x 30 in | 163.8 x 90.8 x 76.2 cm





## **FINISHES:**



MINK ON OAK (C385)



POLISHED CALACATTA QUARTZ

POLISHED BRASS





MARTINI ON OAK (C386)







ſ