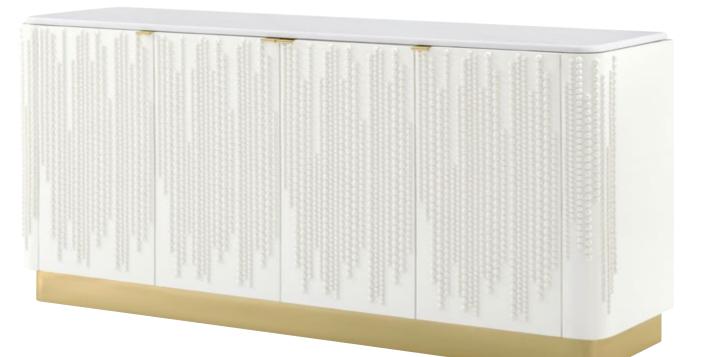

### JUDITH LEIBER 4-DOOR CREDENZA TA61189

77½ x 20 x 34¾ in | 197 x 50.8 x 88.2 cm