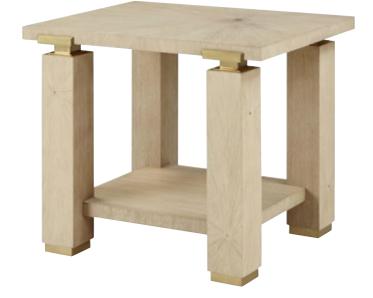

#### JUDITH LEIBER SIDE TABLE TA50402.C386

23¼ x 24 x 24 in | 59.1 x 61 x 61 cm

As shown in Martini finish Also available in Mink finish: TA50402.C385