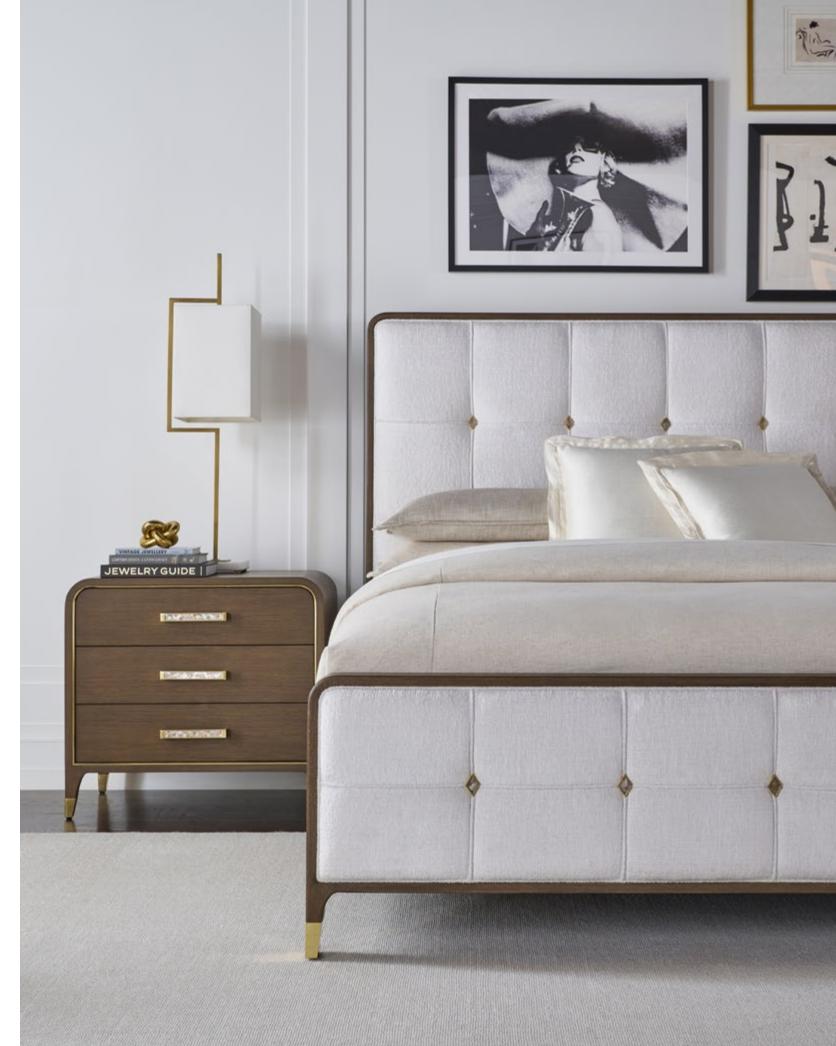

#### JUDITH LEIBER ETAGERE TA63042

40 x 18 x 92 in | 101.6 x 45.7 x 233.7 cm

JUDITH LEIBER UPHOLSTERED KING BED TA83103.1DJY

80 x 87¾ x 64 in | 203.2 x 223.2 x 162.6 cm Upholstered in UP7276 Fabric

As shown in Mink finish Also available in Martini finish: TA83103.1DKA

JUDITH LEIBER 3-DRAWER NIGHTSTAND TA60182.C385

32 x 20 x 29¼ in | 81.3 x 50.8 x 74.3 cm As shown in Mink finish Also available in Martini finish: TA60182.C386

JUDITH LEIBER 9-DRAWER DRESSER TA60184.C385