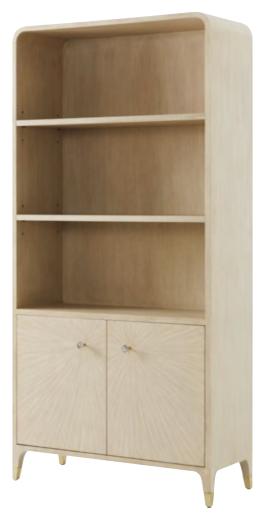

#### JUDITH LEIBER BOOKCASE II TA63049.C386

40 x 16 x 82 in | 101.6 x 40.6 x 208.3 cm As shown in Martini finish Also available in Mink finish: TA63049.C385