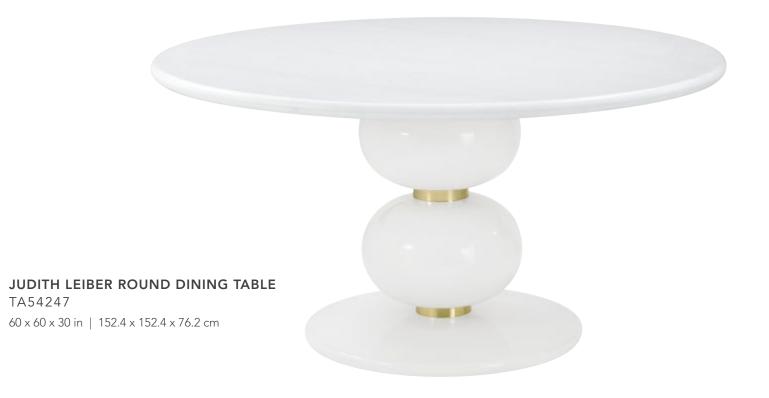

 24¾ x 25¾ x 38¼ in | 62.8 x 65.5 x 97.1 cm

 Upholstered in UP7276 fabric

As shown in Mink finish Also available in Martini finish: TA41077.1DKA

JUDITH LEIBER ROUND SUNBURST DINING TABLE TA54253.C385

60 x 60 x 30 in | 152.4 x 152.4 x 76.2 cm

As shown in Mink finish Also available in Martini finish: TA54253.C386

JUDITH LEIBER SIDEBOARD TA61225.C386 82 x 20 x 35 in | 208.3 x 50.8 x 88.9 cm As shown in Martini finish Also available in Mink finish: TA61225.C385