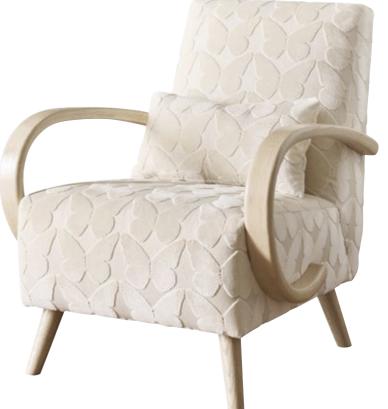

### ASPREY ACCCENT CHAIR U3179-30 29½ x 35 x 35 in | 75 x 88.6 x 89 cm As shown in Martini finish; 6238-91 fabric Also available in Mink finish