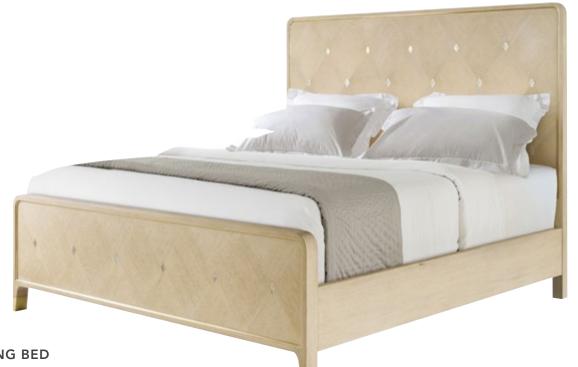

### JUDITH LEIBER KING BED TA83104.C386 80 x 86 x 64 in | 203.2 x 218.4 x 162.6 cm As shown in Martini finish Also available in Mink finish: TA83104.C385