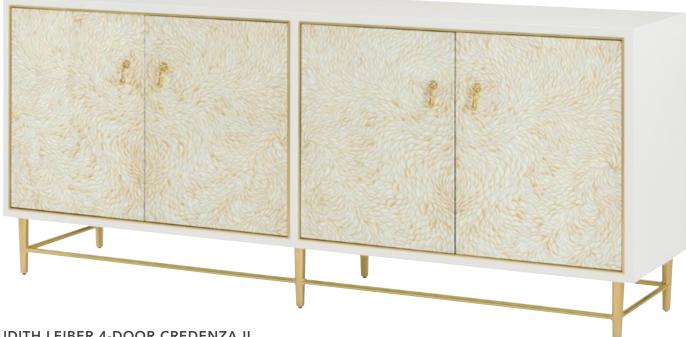

As shown in Mink finish Also available in Martini finish: TA54253.C386

JUDITH LEIBER SIDEBOARD TA61225.C386 82 x 20 x 35 in | 208.3 x 50.8 x 88.9 cm As shown in Martini finish Also available in Mink finish: TA61225.C385