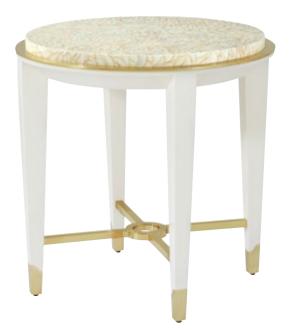

#### JUDITH LEIBER SIDE TABLE TA50402.C386

23¼ x 24 x 24 in | 59.1 x 61 x 61 cm

As shown in Martini finish Also available in Mink finish: TA50402.C385