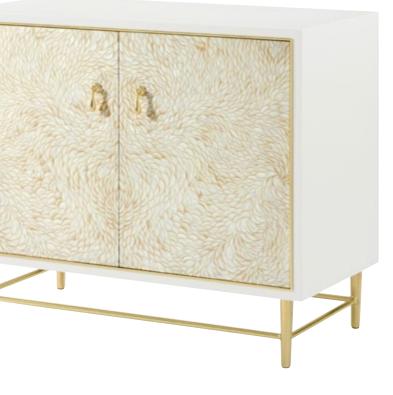

As shown in Mink finish Also available in Martini finish: TA54253.C386

JUDITH LEIBER SIDEBOARD TA61225.C386 82 x 20 x 35 in | 208.3 x 50.8 x 88.9 cm As shown in Martini finish Also available in Mink finish: TA61225.C385

TA61228 80 x 19 x 32 in | 203.2 x 48.3 x 81.3 cm

32 | THEODORE ALEXANDER

**JUDITH LEIBER 2-DOOR CHEST II** TA61227 40½ x 19 x 34 in | 102.9 x 48.3 x 86.4 cm

**JUDITH LEIBER 4-DOOR CREDENZA II** TA61226 80 x 19 x 34 in | 203.2 x 48.3 x 86.4 cm