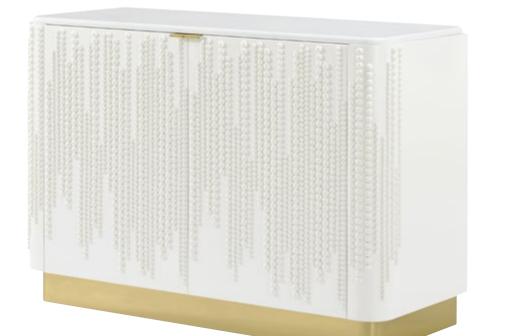

TA61228 80 x 19 x 32 in | 203.2 x 48.3 x 81.3 cm

32 | THEODORE ALEXANDER

**JUDITH LEIBER 2-DOOR CHEST II** TA61227 40½ x 19 x 34 in | 102.9 x 48.3 x 86.4 cm

**JUDITH LEIBER 4-DOOR CREDENZA II** TA61226 80 x 19 x 34 in | 203.2 x 48.3 x 86.4 cm

#### **JUDITH LEIBER 2-DOOR CHEST** TA61230 50 x 20 x 34¾ in | 127 x 50.8 x 88.2 cm