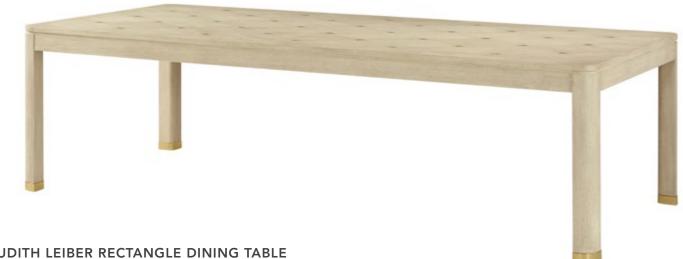

#### JUDITH LEIBER RECTANGLE DINING TABLE TA54252.C386 106¼ x 47¼ x 30 in | 270.00 x 120.00 x 76.20 cm

As shown in Martini finish Also available in Mink finish: TA54252.C385