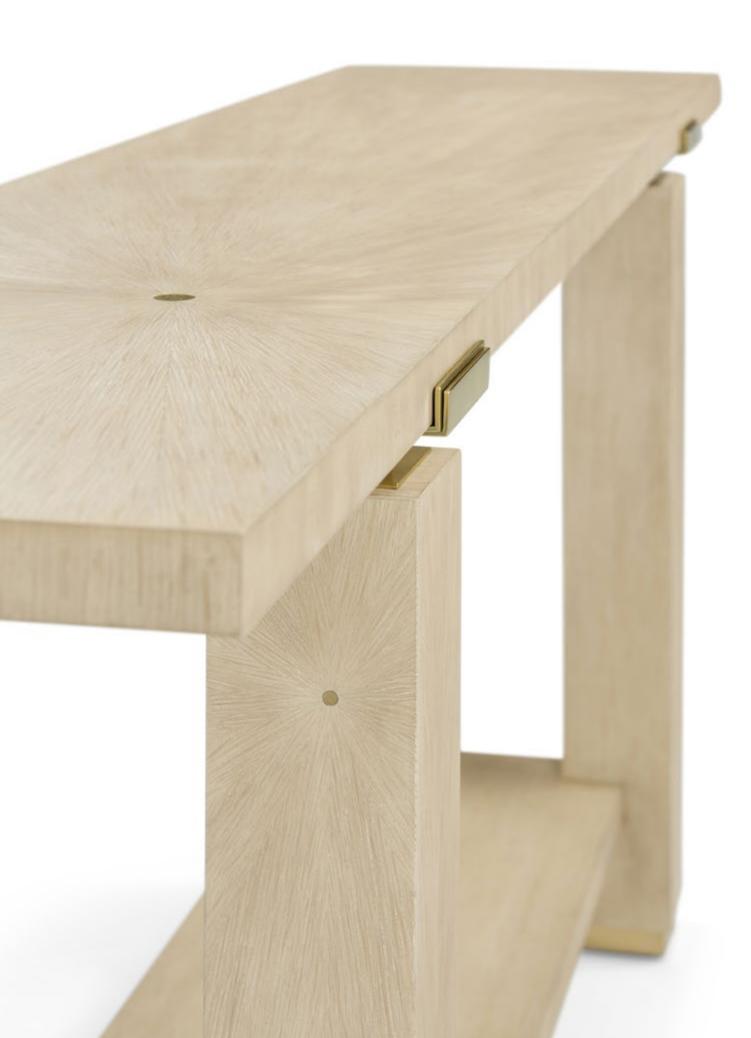

The Judith Leiber collection of home furnishings by Theodore Alexander delivers the iconic aesthetic and revered craftsmanship that has long been associated with the Leiber name. Sophisticated styles and luxurious statement pieces have been tailored to fit spaces that embrace an elegant lifestyle. Through signature Mink and Martini oak finishes, the collection embodies the essence of Judith Leiber Couture while offering pieces with a truly modern twist. The details in each design pay homage to the signature bags through elements such as brass and motherof-pearl accents.

The collaboration includes groups that have been meticulously designed to represent the Judith Leiber Couture's connection to creative craftsmanship. With accents such as hand-painted embellishments and polished brass, the collection includes bedroom furniture, sofas, dining tables, accent tables, chairs, credenzas and etageres. Every item was created to be a sophisticated conversation piece.