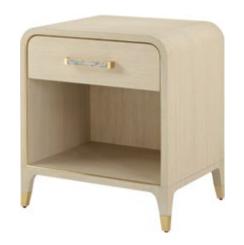

#### JUDITH LEIBER 1-DRAWER NIGHTSTAND TA50401.C386

26 x 20 x 29¼ in | 66 x 50.8 x 74.3 cm As shown in Martini finish

Also available in Mink finish: TA50401.C385

| K-BOR STOCKOPACE J | Testessenseers J |
|--------------------|------------------|
| itor water J       | Destactation ()  |
| koncense J         | forestance)      |