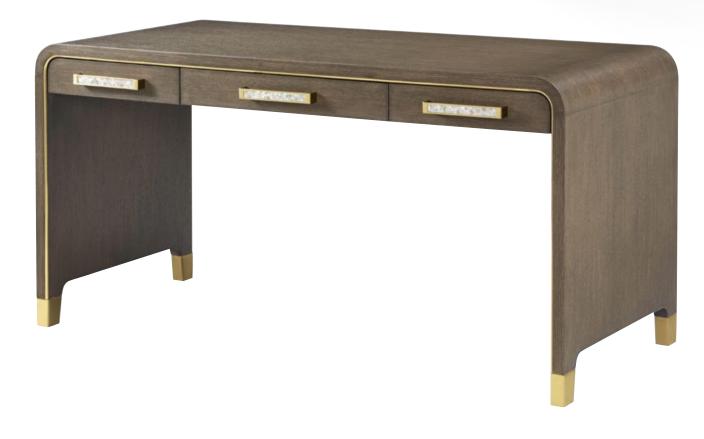

#### JUDITH LEIBER DESK TA71057.C385

60 x 26 x 30 in | 152.4 x 66 x 76.2 cm

As shown in Mink finish Also available in Martini finish: TA71057.C386

**JUDITH LEIBER ACCENT TABLE II** TA50386 14 x 14 x 24 in | 35.6 x 35.6 x 61 cm