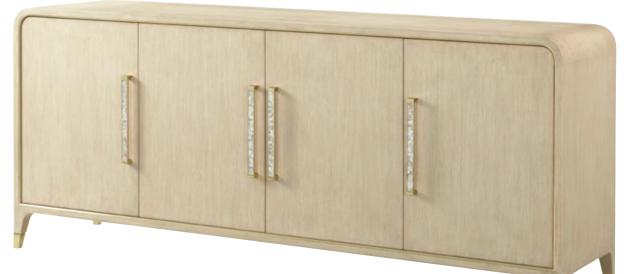

As shown in Mink finish Also available in Martini finish: TA54253.C386

JUDITH LEIBER SIDEBOARD TA61225.C386 82 x 20 x 35 in | 208.3 x 50.8 x 88.9 cm As shown in Martini finish Also available in Mink finish: TA61225.C385