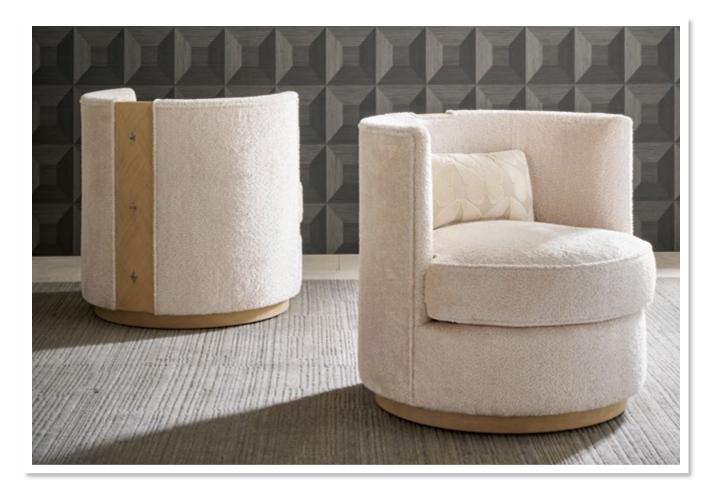

### PAVE SWIVEL U3181-32

31½ x 31½ x 32 in | 80 x 80 x 81.3 cm

As shown in Martini finish; body in 6240-91 fabric; 8″ x 20″ KP pillow in 6238-91 fabric Also available in Mink finish