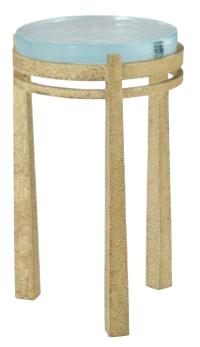

#### JUDITH LEIBER SIDE TABLE TA50402.C386

23¼ x 24 x 24 in | 59.1 x 61 x 61 cm

As shown in Martini finish Also available in Mink finish: TA50402.C385