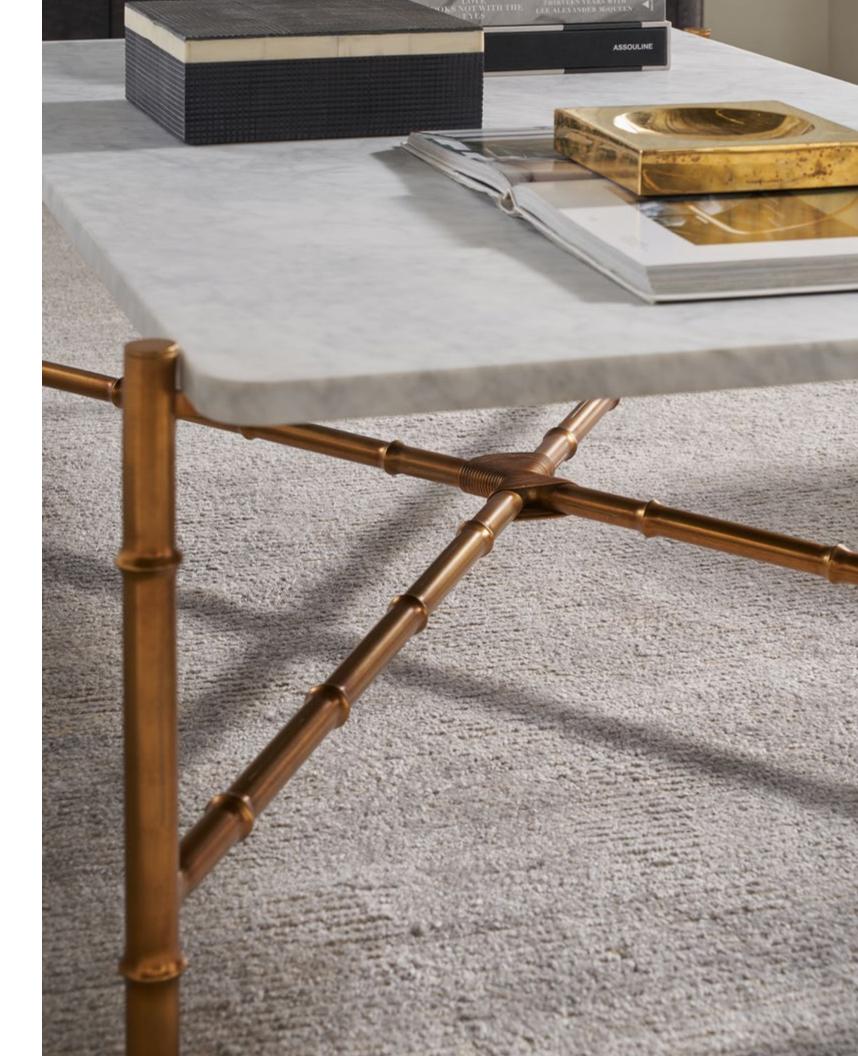

# Kesden

The Kesden Collection tells a story that begins with the depth and richness of Theodore Alexander's veneers and ends with clean and transitional lines that promote gorgeous finishes and metal accents. The Kesden Collection possesses a feeling of effortless sophistication. With graceful silhouettes and gentle figures, Kesden is a harmonious blend of organic, sculpted bamboo forms and contrasting marbles, metals and veneers. From exquisite legs in bronze to Tamo ash burl tops, each piece serves as functional art for the home.