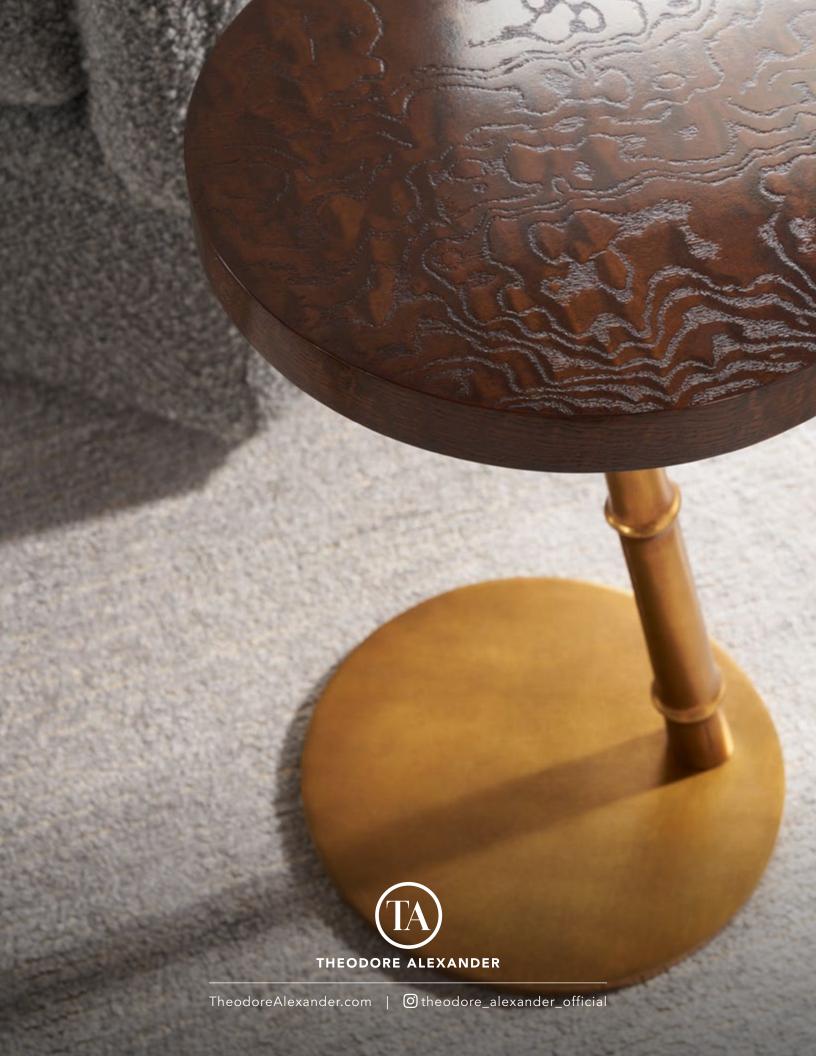

**KESDEN ACCENT TABLE** TA50169.C341 14 x 14 x 21¾ in | 35.6 x 35.6 x 55.3 cm Shown in Satin Brass

**KESDEN SIDE TABLE** TA50143.C341 22 x 20½ x 22 in | 55.9 x 52.1 x 55.9 cm Shown in Satin Brass

**KESDEN SIDE TABLE** TA50184.C366 22 x 20½ x 22 in | 55.9 x 52.1 x 55.9 cm Shown in Silent Black with Kesden Brass Finish Available in Pyramid Brown with Satin Brass Finish: TA50184.C351