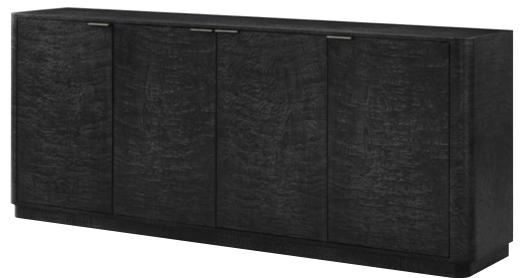

TA41038.2BIF

25 x 23¾ x 33 in | 63.8 x 60.6 x 83.8 cm Shown in Pyramid Brown Finish; LE0363 Leather Available in Silent Black Finish; LE0363 Leather: TA41038.2BIG

KESDEN SIDEBOARD TA61173.C366

86 x 18 x 36 in | 218.4 x 45.7 x 91.5 cm Shown in Silent Black with Kesden Brass Finish Available in Pyramid Brown with Satin Brass Finish: TA61173.C351