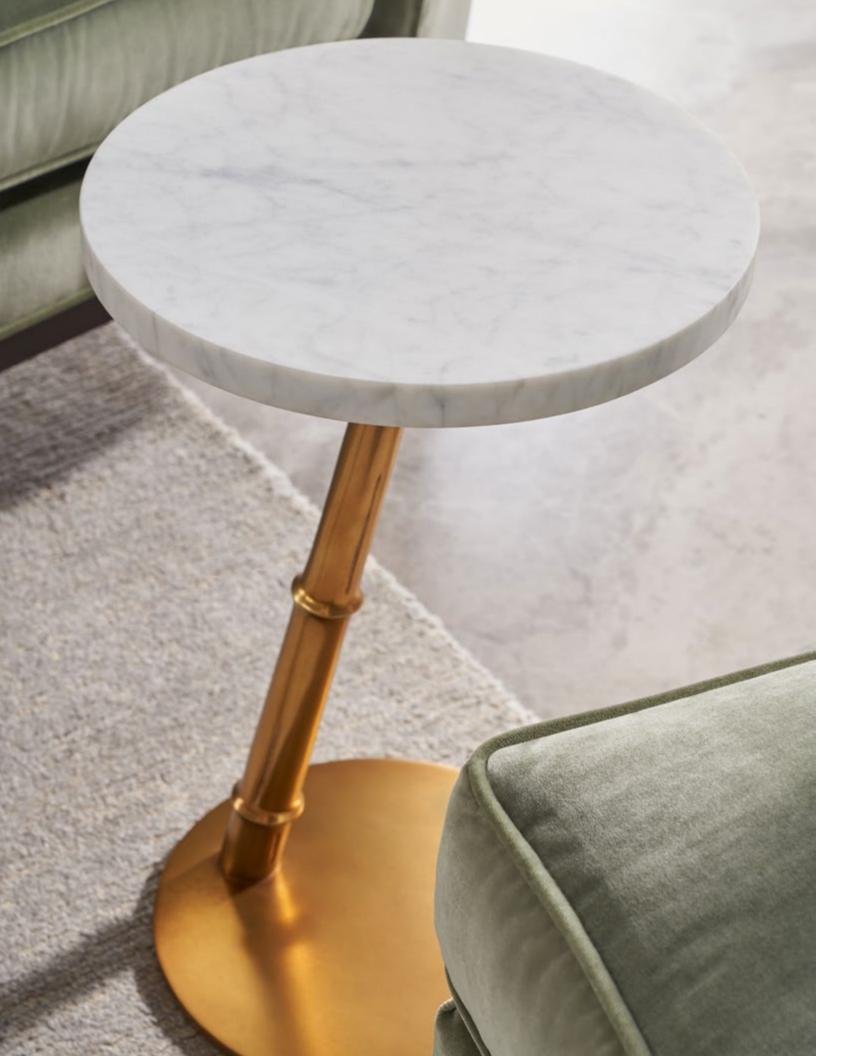

**KESDEN ACCENT TABLE** TA50169.C341 14 x 14 x 21¾ in | 35.6 x 35.6 x 55.3 cm Shown in Satin Brass

**KESDEN SIDE TABLE** TA50143.C341 22 x 20½ x 22 in | 55.9 x 52.1 x 55.9 cm Shown in Satin Brass

**KESDEN SIDE TABLE** TA50184.C366 22 x 20½ x 22 in | 55.9 x 52.1 x 55.9 cm Shown in Silent Black with Kesden Brass Finish Available in Pyramid Brown with Satin Brass Finish: TA50184.C351