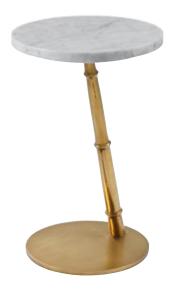

**KESDEN ACCENT TABLE** TA50169.C341 14 x 14 x 21¾ in | 35.6 x 35.6 x 55.3 cm Shown in Satin Brass

**KESDEN SIDE TABLE** TA50143.C341 22 x 20½ x 22 in | 55.9 x 52.1 x 55.9 cm Shown in Satin Brass

**KESDEN SIDE TABLE** TA50184.C366 22 x 20½ x 22 in | 55.9 x 52.1 x 55.9 cm Shown in Silent Black with Kesden Brass Finish Available in Pyramid Brown with Satin Brass Finish: TA50184.C351