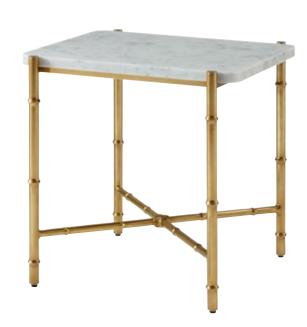

#### KESDEN COCKTAIL TABLE

TA51089.C341

55 x 34½ x 16½ in | 139.7 x 87.7 x 41.9 cm

Shown in Satin Brass

#### KESDEN COCKTAIL TABLE

TA51109.C351

55 x 34½ x 16½ in | 139.7 x 87.7 x 41.9 cm

Shown in Pyramid Brown with Satin Brass Finish

Available in Silent Black with Kesden Brass Finish: TA51109.C366

**KESDEN ACCENT TABLE** TA50198.C351 14 x 14 x 21¾ in | 35.6 x 35.6 x 55.3 cm Shown in Pyramid Brown with Satin Brass Finish Available in Silent Black with Kesden Brass Finish: TA50198.C366