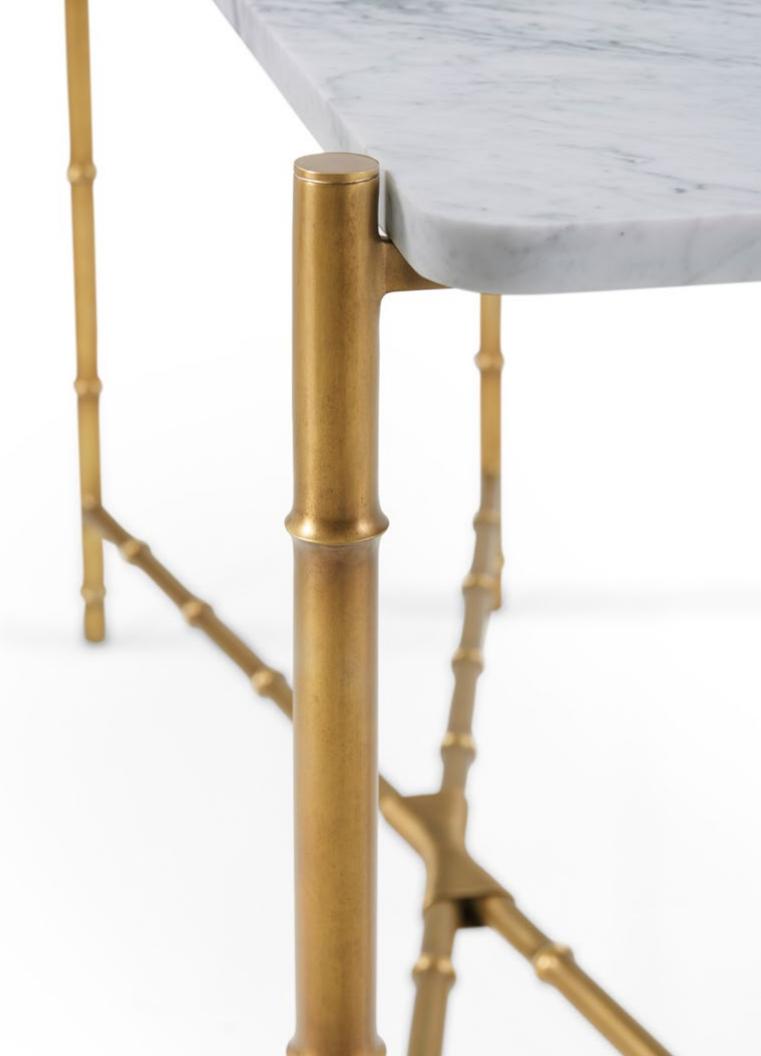

# Kesden

The Kesden Collection tells a story that begins with the depth and richness of Theodore Alexander's veneers and ends with clean and transitional lines that promote gorgeous finishes and metal accents. The Kesden Collection possesses a feeling of effortless sophistication. With graceful silhouettes and gentle figures, Kesden is a harmonious blend of organic, sculpted bamboo forms and contrasting marbles, metals and veneers. From exquisite legs in bronze to Tamo ash burl tops, each piece serves as functional art for the home.