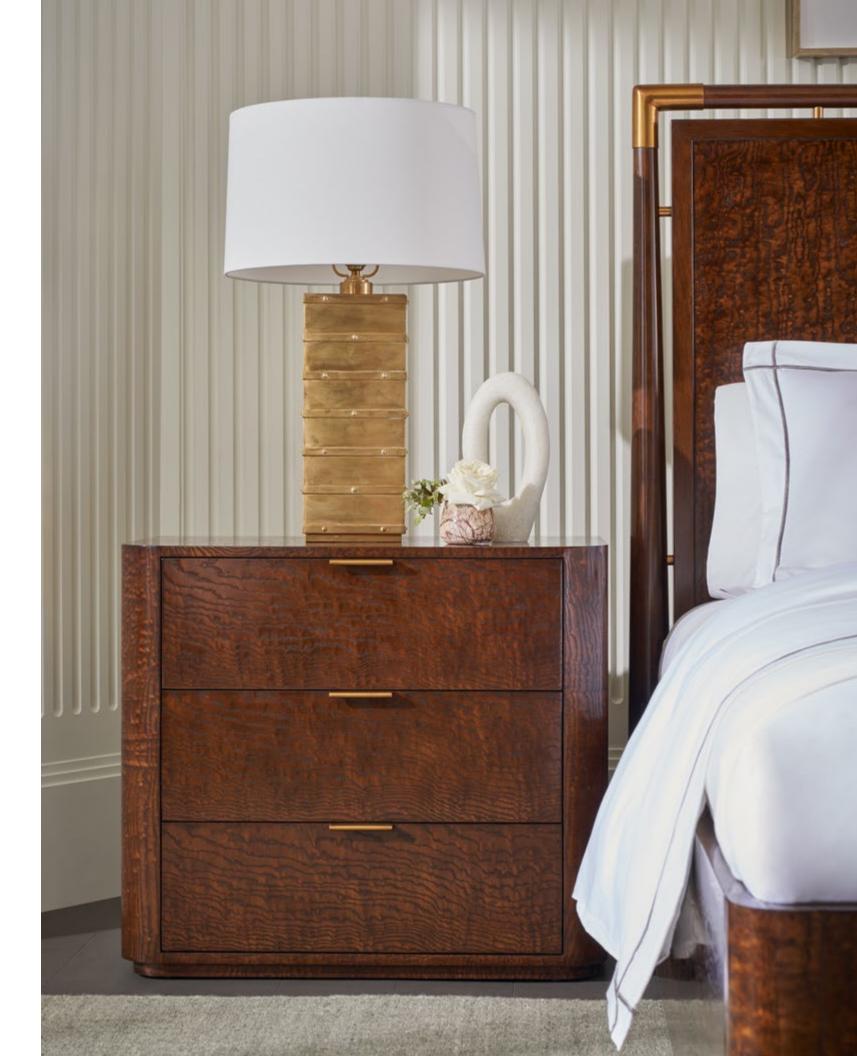

#### **KESDEN NIGHTSTAND**

TA50208.C351

32 x 20 x 28 in | 81.3 x 50.8 x 71.1 cm

Shown in Pyramid Brown with Satin Brass Finish

Available in Silent Black with Kesden Brass Finish: TA50208.C366