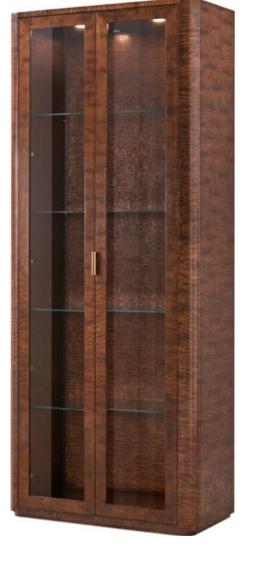

#### **KESDEN CURIO CABINET**

TA61160.C351

38 x 18 x 92 in | 96.5 x 45.7 x 233.7 cm

Shown in Pyramid Brown with Satin Brass Finish

Available in Silent Black with Kesden Brass Finish: TA61160.C366

**KESDEN DESK**TA71036.C341
72 x 31¾ x 30 in | 182.8 x 80.6 x 76.2 cm
Shown in Satin Brass