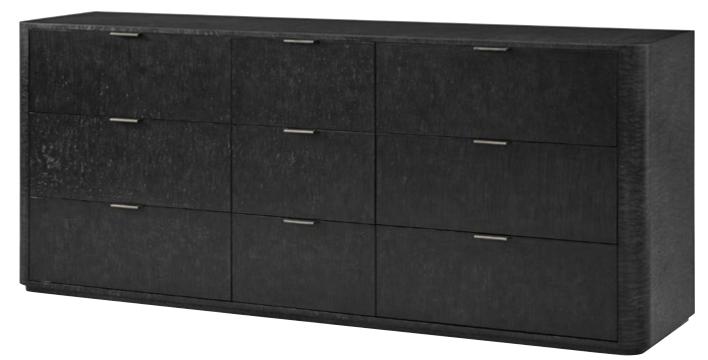

#### **KESDEN LARGE DRESSER**

TA60107.C366

86 x 20 x 36 in | 218.4 x 50.8 x 91.5 cm

Shown in Silent Black with Kesden Brass Finish

Available in Pyramid Brown with Satin Brass Finish: TA60107.C351

24 | THEODORE ALEXANDER theodorealexander.com | 25

#### KESDEN DRESSER

TA60096.C351

72 x 20 x 34¼ in | 182.9 x 50.8 x 86.8 cm

Shown in Pyramid Brown with Satin Brass Finish

Available in Silent Black with Kesden Brass Finish: TA60096.C366