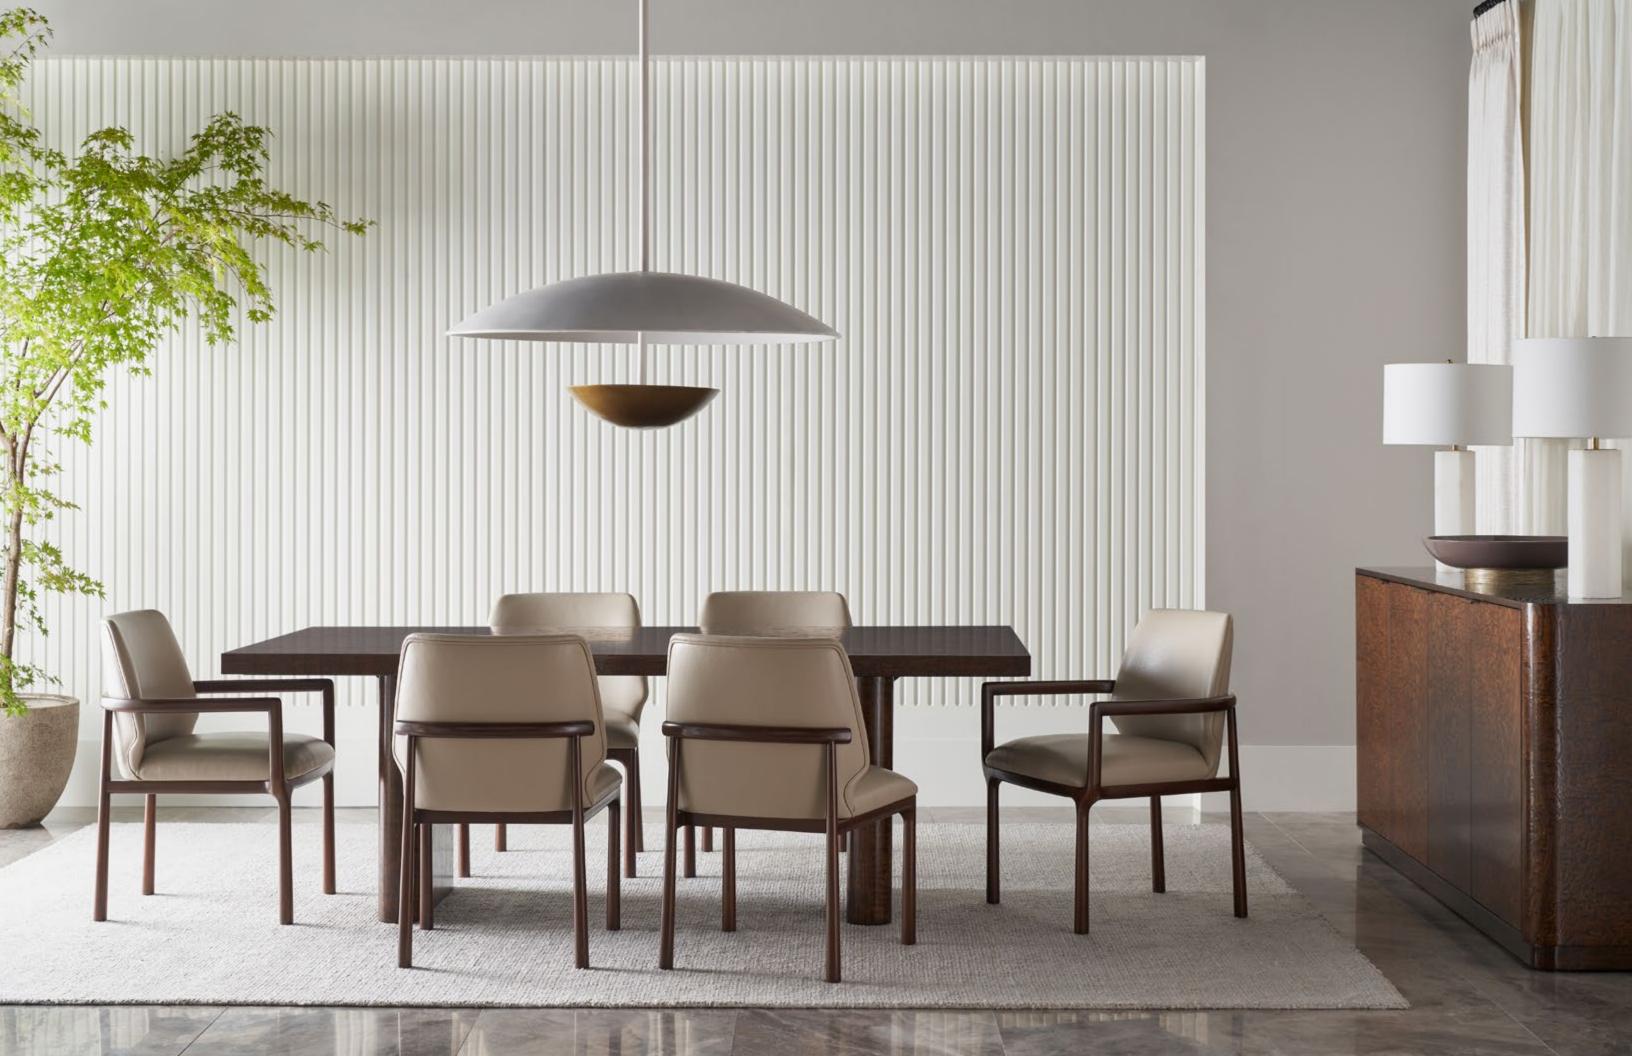

#### **KESDEN ROUND DINING TABLE**

TA54123.C354

60 x 60 x 30 in | 152.4 x 152.4 x 76.2 cm Shown in Silent Black Finish Available in Pyramid Brown Finish: TA54123.C353

**KESDEN DINING SIDE CHAIR** TA40038.2BIF

21<sup>3</sup>/<sub>4</sub> x 23<sup>3</sup>/<sub>4</sub> x 33 in | 55.2 x 60.6 x 83.8 cm Shown in Pyramid Brown Finish; LE0363 Leather Available in Silent Black Finish; LE0363 Leather: TA40038.2BIG

**KESDEN DINING ARMCHAIR** 