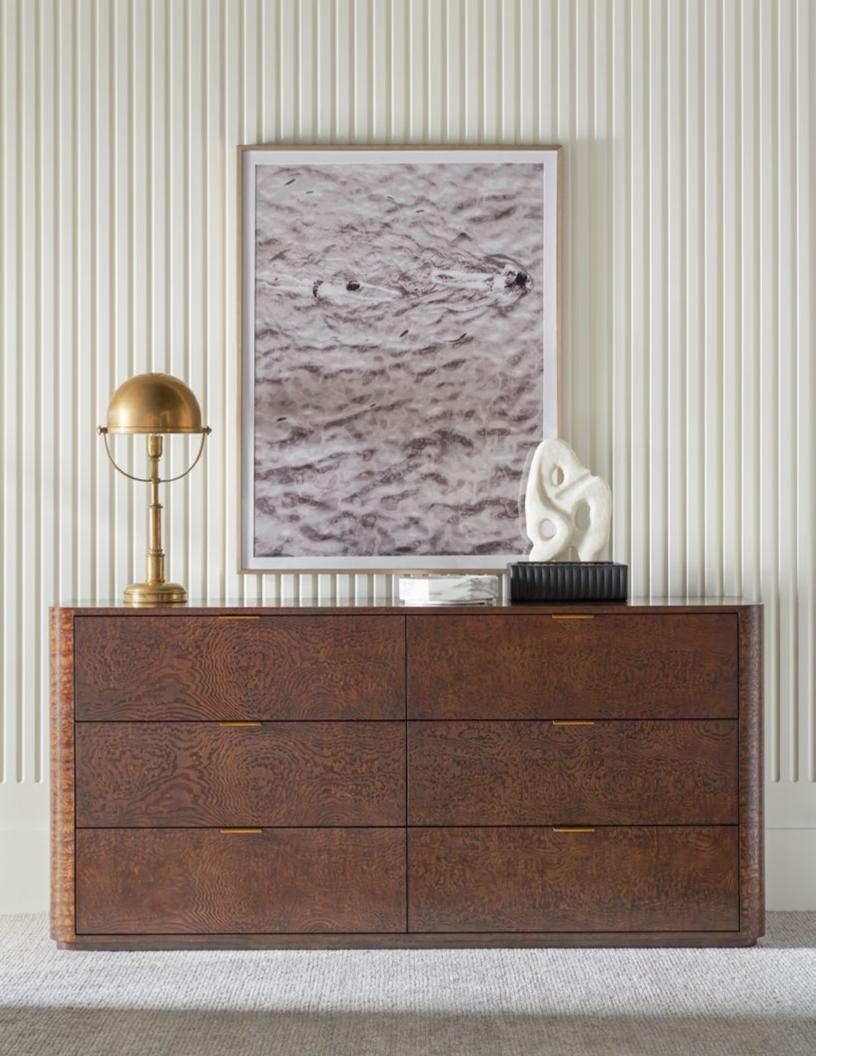

#### KESDEN DRESSER

TA60096.C351

72 x 20 x 34¼ in | 182.9 x 50.8 x 86.8 cm

Shown in Pyramid Brown with Satin Brass Finish

Available in Silent Black with Kesden Brass Finish: TA60096.C366