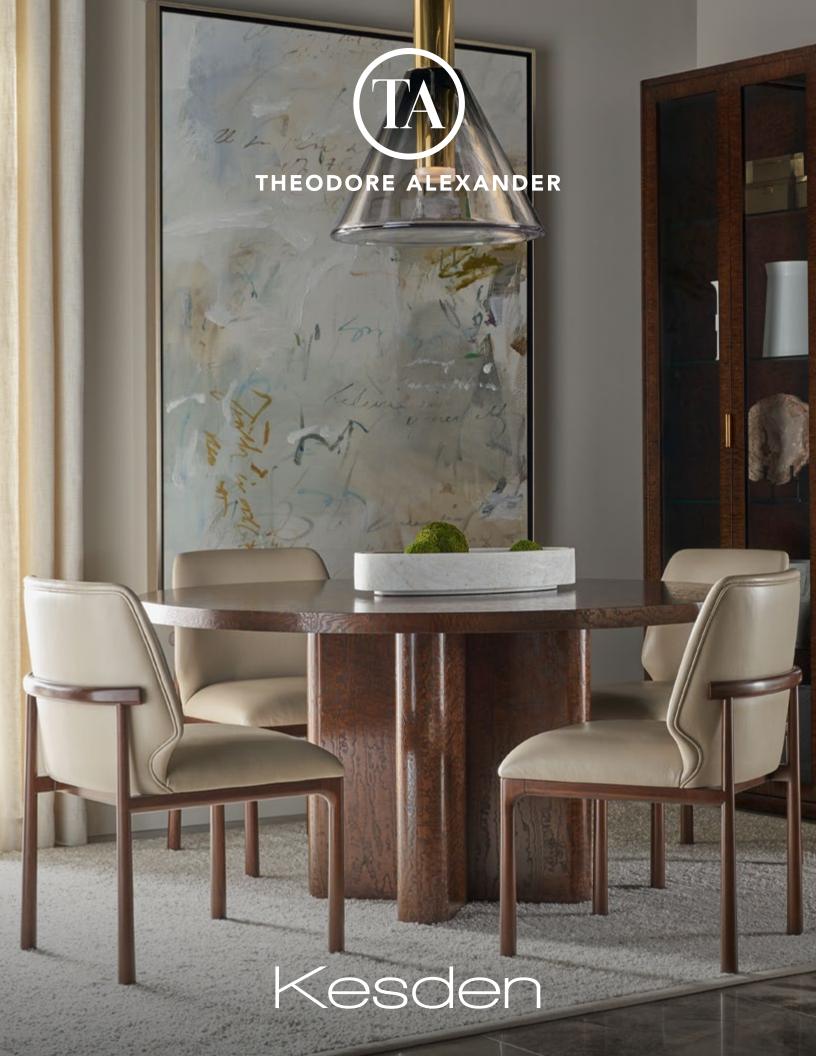

# Kesden

The Kesden Collection tells a story that begins with the depth and richness of Theodore Alexander's veneers and ends with clean and transitional lines that promote gorgeous finishes and metal accents. The Kesden Collection possesses a feeling of effortless sophistication. With graceful silhouettes and gentle figures, Kesden is a harmonious blend of organic, sculpted bamboo forms and contrasting marbles, metals and veneers. From exquisite legs in bronze to Tamo ash burl tops, each piece serves as functional art for the home.

#### **KESDEN ROUND DINING TABLE**

TA54123.C354

60 x 60 x 30 in | 152.4 x 152.4 x 76.2 cm Shown in Silent Black Finish Available in Pyramid Brown Finish: TA54123.C353

**KESDEN DINING SIDE CHAIR** TA40038.2BIF