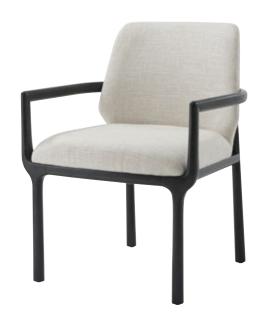

21<sup>3</sup>/<sub>4</sub> x 23<sup>3</sup>/<sub>4</sub> x 33 in | 55.2 x 60.6 x 83.8 cm Shown in Pyramid Brown Finish; LE0363 Leather Available in Silent Black Finish; LE0363 Leather: TA40038.2BIG

**KESDEN DINING ARMCHAIR** 

TA41038.2BIF

25 x 23¾ x 33 in | 63.8 x 60.6 x 83.8 cm Shown in Pyramid Brown Finish; LE0363 Leather Available in Silent Black Finish; LE0363 Leather: TA41038.2BIG

KESDEN SIDEBOARD TA61173.C366

86 x 18 x 36 in | 218.4 x 45.7 x 91.5 cm Shown in Silent Black with Kesden Brass Finish Available in Pyramid Brown with Satin Brass Finish: TA61173.C351