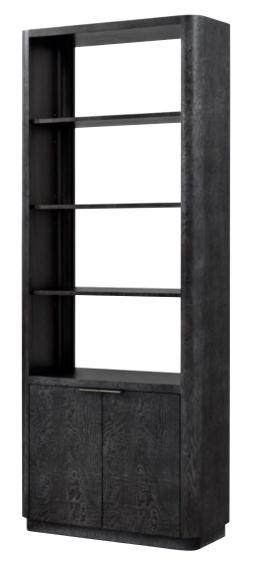

KESDEN BOOKSHELF
TA63028.C366
36 x 16 x 90 in | 91.5 x 40.64 x 228.6 cm
Shown in Silent Black with Kesden Brass Finish
Available in Pyramid Brown with Satin Brass Finish:
TA63028.C351