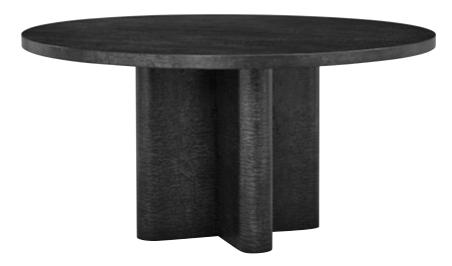

#### **KESDEN ROUND DINING TABLE**

TA54123.C354

60 x 60 x 30 in | 152.4 x 152.4 x 76.2 cm Shown in Silent Black Finish Available in Pyramid Brown Finish: TA54123.C353

**KESDEN DINING SIDE CHAIR** TA40038.2BIF