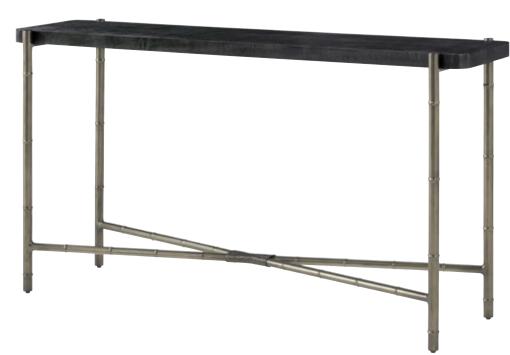

## KESDEN CONSOLE TABLE

TA53075.C366

60 x 16 x 32½ in | 152.4 x 40.6 x 82.6 cm

Shown in Silent Black with Kesden Brass Finish

Available in Pyramid Brown with Satin Brass Finish: TA53075.C351

KESDEN

KESDEN