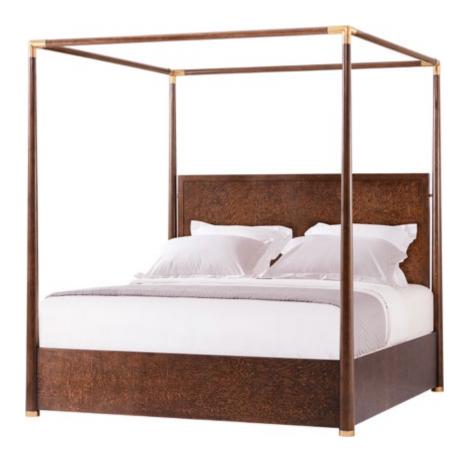

#### **KESDEN POSTER KING BED**

TA83049.C351

81¾ x 86 x 89¾ in | 207.8 x 218.3 x 228 cm

Shown in Pyramid Brown with Satin Brass Finish

Available in Silent Black with Kesden Brass Finish: TA83049.C366

## **KESDEN POSTER US QUEEN BED**

TA82049.C351

65¾ x 86 x 89¾ in | 167 x 218.3 x 228 cm

Shown in Pyramid Brown with Satin Brass Finish

Available in Silent Black with Kesden Brass Finish: TA82049.C366

### KESDEN POSTER CALIFORNIA KING BED

TA84049.C351

77¾ x 90 x 89¾ in | 197.5 x 228.6 x 228 cm

Shown in Pyramid Brown with Satin Brass Finish

Available in Silent Black with Kesden Brass Finish: TA84049.C366