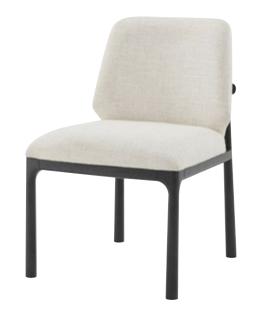

#### **KESDEN ROUND DINING TABLE**

TA54123.C354

60 x 60 x 30 in | 152.4 x 152.4 x 76.2 cm Shown in Silent Black Finish Available in Pyramid Brown Finish: TA54123.C353

**KESDEN DINING SIDE CHAIR** TA40038.2BIF