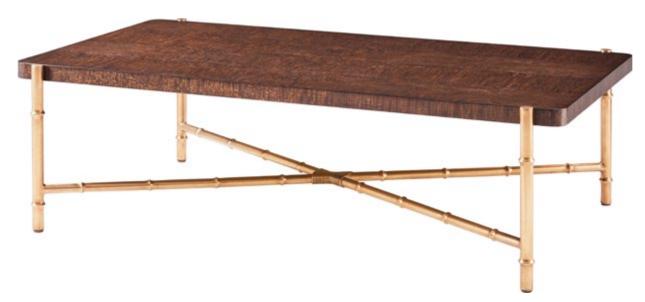

#### KESDEN COCKTAIL TABLE

TA51109.C351

55 x 34½ x 16½ in | 139.7 x 87.7 x 41.9 cm

Shown in Pyramid Brown with Satin Brass Finish

Available in Silent Black with Kesden Brass Finish: TA51109.C366

**KESDEN ACCENT TABLE** TA50198.C351 14 x 14 x 21¾ in | 35.6 x 35.6 x 55.3 cm Shown in Pyramid Brown with Satin Brass Finish Available in Silent Black with Kesden Brass Finish: TA50198.C366