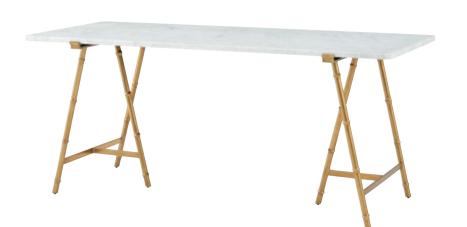

#### KESDEN COCKTAIL TABLE

TA51089.C341

55 x 34½ x 16½ in | 139.7 x 87.7 x 41.9 cm

Shown in Satin Brass

#### KESDEN COCKTAIL TABLE

TA51109.C351

55 x 34½ x 16½ in | 139.7 x 87.7 x 41.9 cm

Shown in Pyramid Brown with Satin Brass Finish

Available in Silent Black with Kesden Brass Finish: TA51109.C366

**KESDEN ACCENT TABLE** TA50198.C351 14 x 14 x 21¾ in | 35.6 x 35.6 x 55.3 cm Shown in Pyramid Brown with Satin Brass Finish Available in Silent Black with Kesden Brass Finish: TA50198.C366