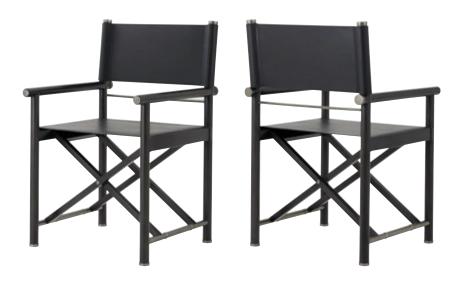

#### **KESDEN DESK CHAIR**

TA42043.0DXD

23 x 231/4 x 37 in | 58.4 x 59.1 x 94 cm

Shown in Silent Black with Kesden Brass Finish; LE0441 Leather

Available in Pyramid Brown with Satin Brass Finish: TA42043.0DXC