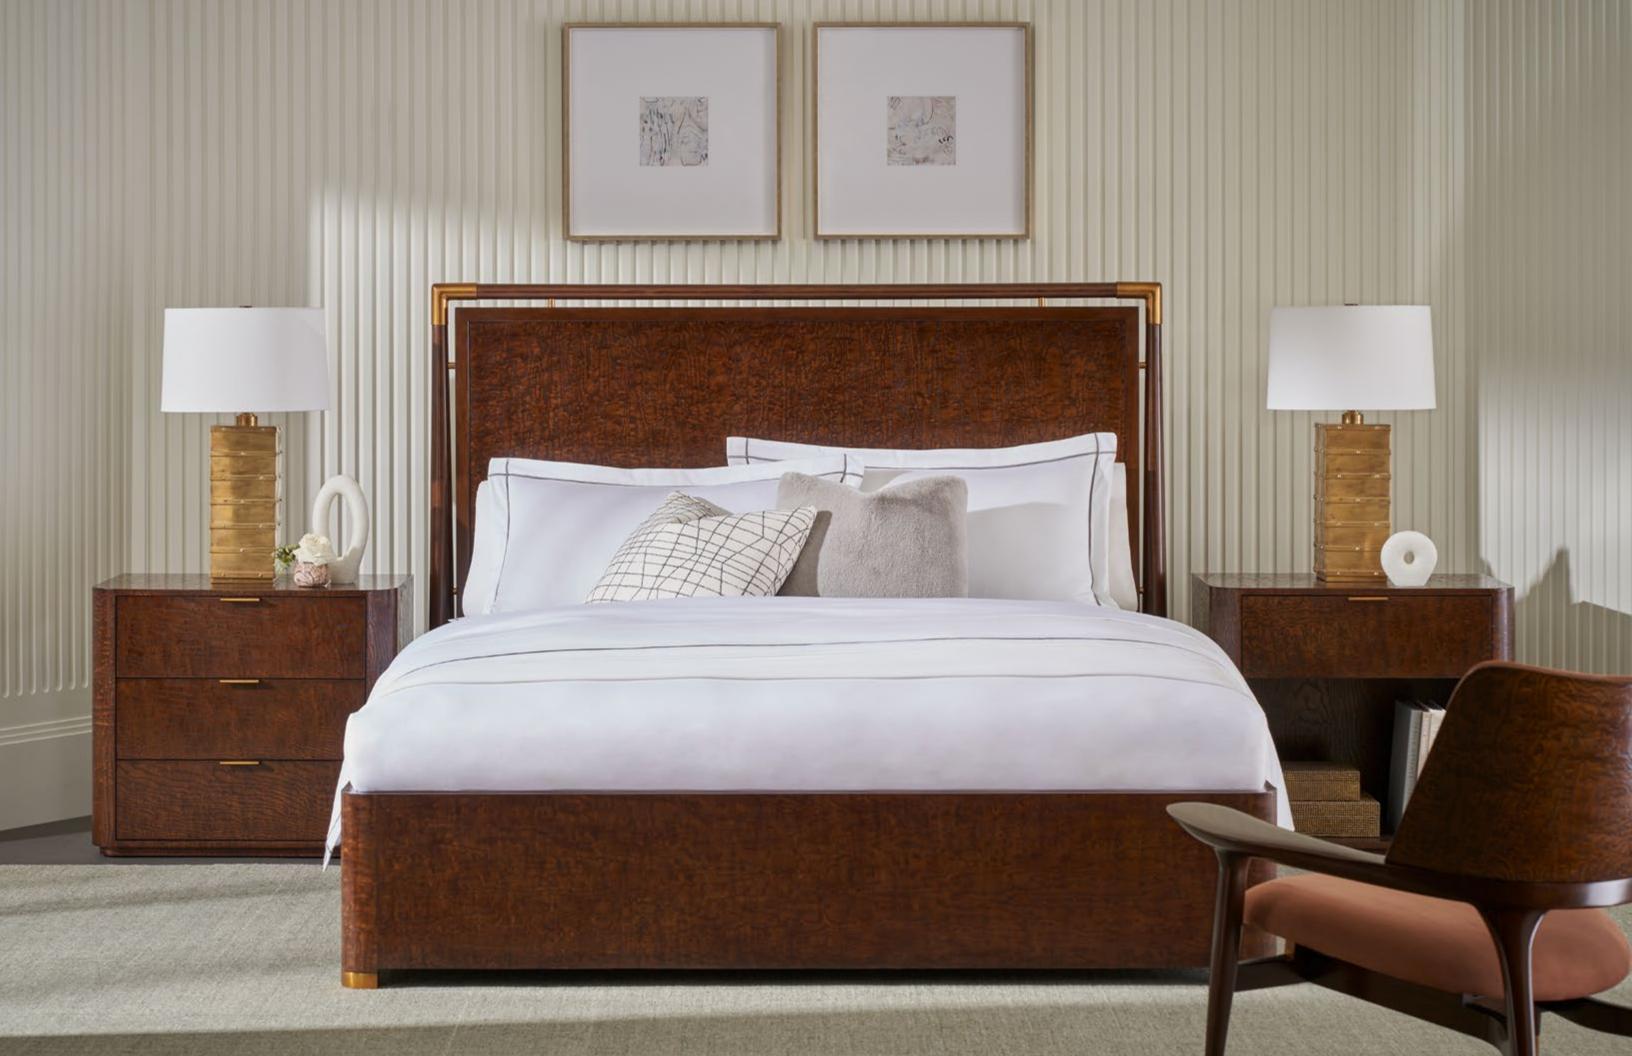

#### **KESDEN WOOD BED**

TA83057.C366

 $81\% \times 85 \times 60$  in |  $207.8 \times 215.7 \times 152.4$  cm Shown in Silent Black with Kesden Brass Finish

Available in Pyramid Brown with Satin Brass Finish: TA83057.C351

#### **KESDEN NIGHTSTAND**

TA60081.C366

32 x 20 x 28 in | 81.3 x 50.8 x 71.1 cm

Shown in Silent Black with Kesden Brass Finish

Available in Pyramid Brown with Satin Brass Finish: TA60081.C351