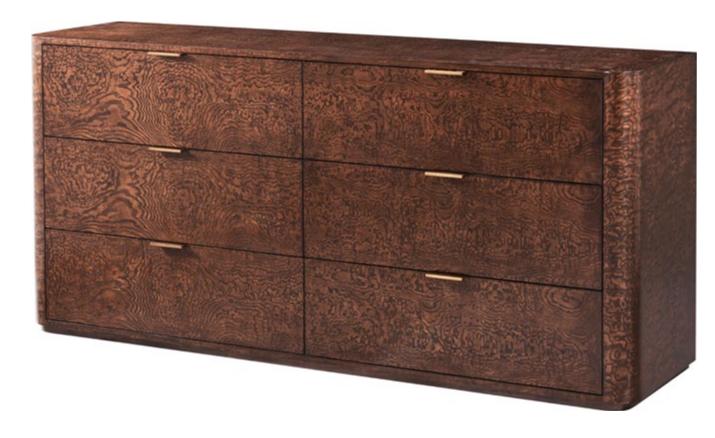

#### KESDEN DRESSER

TA60096.C351

72 x 20 x 34¼ in | 182.9 x 50.8 x 86.8 cm

Shown in Pyramid Brown with Satin Brass Finish

Available in Silent Black with Kesden Brass Finish: TA60096.C366