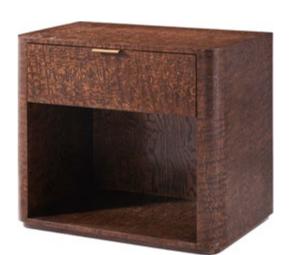

#### **KESDEN NIGHTSTAND**

TA60081.C366

32 x 20 x 28 in | 81.3 x 50.8 x 71.1 cm

Shown in Silent Black with Kesden Brass Finish

Available in Pyramid Brown with Satin Brass Finish: TA60081.C351

#### **KESDEN NIGHTSTAND**

TA50208.C351

32 x 20 x 28 in | 81.3 x 50.8 x 71.1 cm

Shown in Pyramid Brown with Satin Brass Finish

Available in Silent Black with Kesden Brass Finish: TA50208.C366