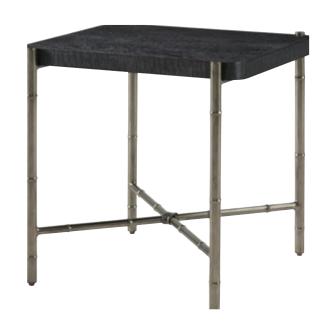

**KESDEN ACCENT TABLE** TA50169.C341 14 x 14 x 21¾ in | 35.6 x 35.6 x 55.3 cm Shown in Satin Brass

**KESDEN SIDE TABLE** TA50143.C341 22 x 20½ x 22 in | 55.9 x 52.1 x 55.9 cm Shown in Satin Brass

**KESDEN SIDE TABLE** TA50184.C366 22 x 20½ x 22 in | 55.9 x 52.1 x 55.9 cm Shown in Silent Black with Kesden Brass Finish Available in Pyramid Brown with Satin Brass Finish: TA50184.C351