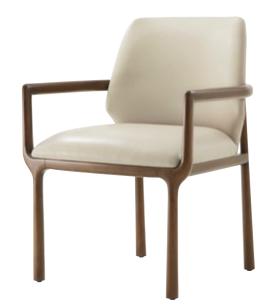

21¾ x 23¾ x 33 in | 55.2 x 60.6 x 83.8 cm Shown in Silent Black Finish; UP0606 Fabric Available in Pyramid Brown Finish; UP0606 Fabric: TA40038.1CPB

**KESDEN DINING ARMCHAIR** 

TA41038.1CPA 25 x 23¾ x 33 in | 63.8 x 60.6 x 83.8 cm

Shown in Silent Black Finish; UP0606 Fabric Available in Pyramid Brown Finish; UP0606 Fabric: TA41038.1CPB

**KESDEN UPHOLSTERED DINING CHAIR** TA42062.1CNJ

24½ x 27 x 36 in | 62.2 x 68.6 x 91.5 cm Shown in UP7487 Fabric