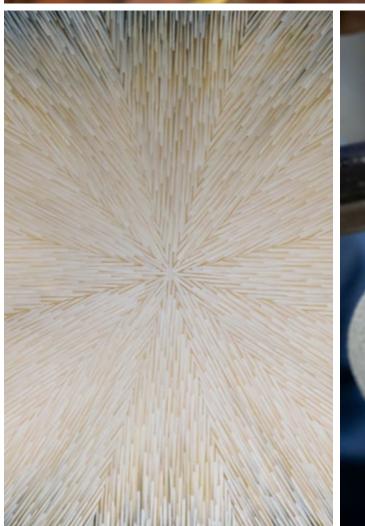

# Kesden

The Kesden Collection tells a story that begins with the depth and richness of Theodore Alexander's veneers and ends with clean and transitional lines that promote gorgeous finishes and metal accents. The Kesden Collection possesses a feeling of effortless sophistication. With graceful silhouettes and gentle figures, Kesden is a harmonious blend of organic, sculpted bamboo forms and contrasting marbles, metals and veneers. From exquisite legs in bronze to Tamo ash burl tops, each piece serves as functional art for the home.

## **FINISHES:**

KESDEN BRASS

WHITE BIANCO MARBLE

PYRAMID BROWN

SATIN BRASS