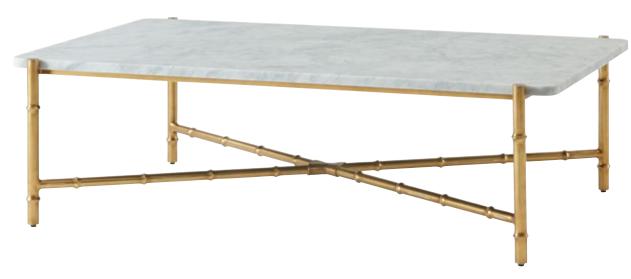

#### KESDEN COCKTAIL TABLE

TA51089.C341

55 x 34½ x 16½ in | 139.7 x 87.7 x 41.9 cm

Shown in Satin Brass