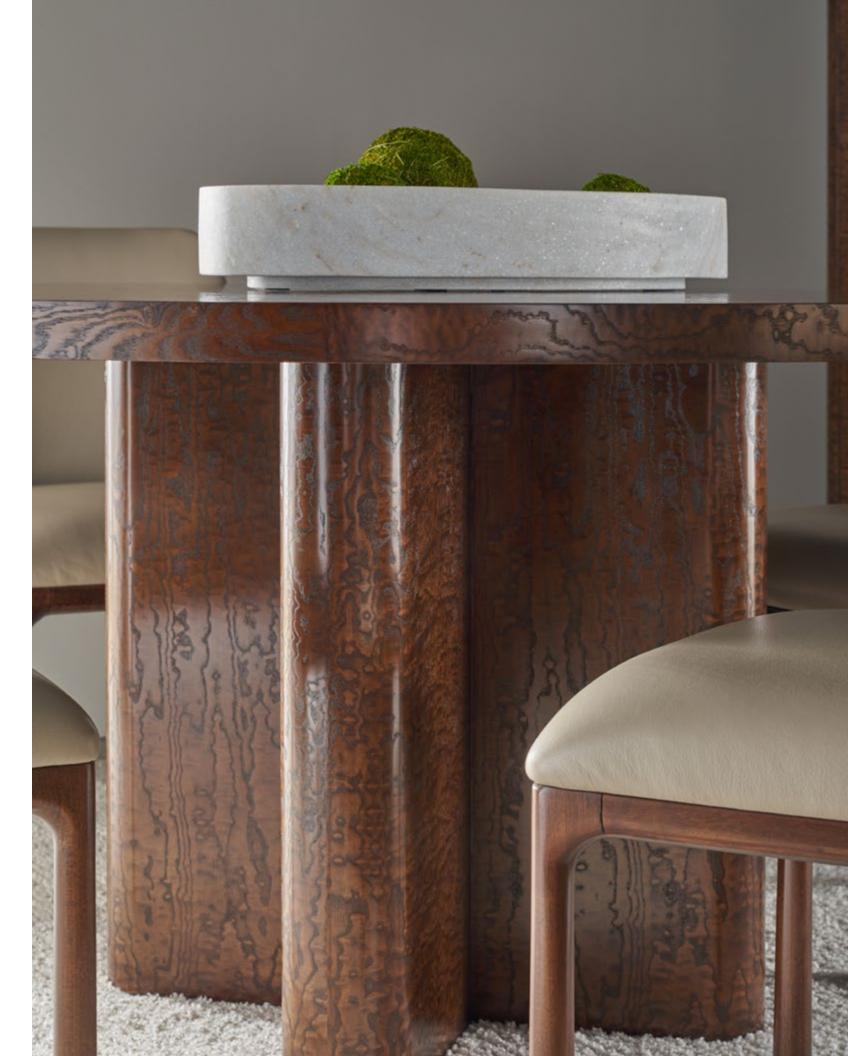

#### **KESDEN ROUND DINING TABLE**

TA54123.C354

60 x 60 x 30 in | 152.4 x 152.4 x 76.2 cm Shown in Silent Black Finish Available in Pyramid Brown Finish: TA54123.C353

**KESDEN DINING SIDE CHAIR** TA40038.2BIF