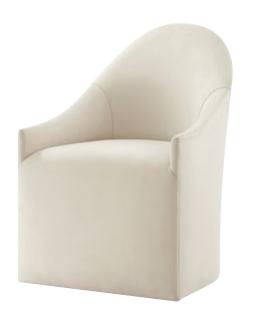

in Brass



KESDEN BOOKSHELF
TA63028.C366
36 x 16 x 90 in | 91.5 x 40.64 x 228.6 cm
Shown in Silent Black with Kesden Brass Finish
Available in Pyramid Brown with Satin Brass Finish:
TA63028.C351

## KESDEN DESK

TA71037.C366

72 x 20 x 30 in | 182.8 x 50.6 x 76.2 cm

Shown in Silent Black with Kesden Brass Finish

Available in Pyramid Brown with Satin Brass

Finish: TA71037.C351



12 | THEODORE ALEXANDER



**KESDEN DINING SIDE CHAIR** TA40038.1CPA

21¾ x 23¾ x 33 in | 55.2 x 60.6 x 83.8 cm Shown in Silent Black Finish; UP0606 Fabric Available in Pyramid Brown Finish; UP0606 Fabric: TA40038.1CPB



**KESDEN DINING ARMCHAIR** 

TA41038.1CPA 25 x 23¾ x 33 in | 63.8 x 60.6 x 83.8 cm

Shown in Silent Black Finish; UP0606 Fabric Available in Pyramid Brown Finish; UP0606 Fabric: TA41038.1CPB



**KESDEN UPHOLSTERED DINING CHAIR** TA42062.1CNJ

24½ x 27 x 36 in | 62.2 x 68.6 x 91.5 cm Shown in UP7487 Fabric



#### **KESDEN ROUND DINING TABLE**

TA54123.C354

60 x 60 x 30 in | 152.4 x 152.4 x 76.2 cm Shown in Silent Black Finish Available in Pyramid Brown Finish: TA54123.C353







**KESDEN DINING SIDE CHAIR** TA40038.2BIF

21<sup>3</sup>/<sub>4</sub> x 23<sup>3</sup>/<sub>4</sub> x 33 in | 55.2 x 60.6 x 83.8 cm Shown in Pyramid Brown Finish; LE0363 Leather Available in Silent Black Finish; LE0363 Leather: TA40038.2BIG



**KESDEN DINING ARMCHAIR** 

TA41038.2BIF

25 x 23¾ x 33 in | 63.8 x 60.6 x 83.8 cm Shown in Pyramid Brown Finish; LE0363 Leather Available in Silent Black Finish; LE0363 Leather: TA41038.2BIG









KESDEN SIDEBOARD TA61173.C366

86 x 18 x 36 in | 218.4 x 4