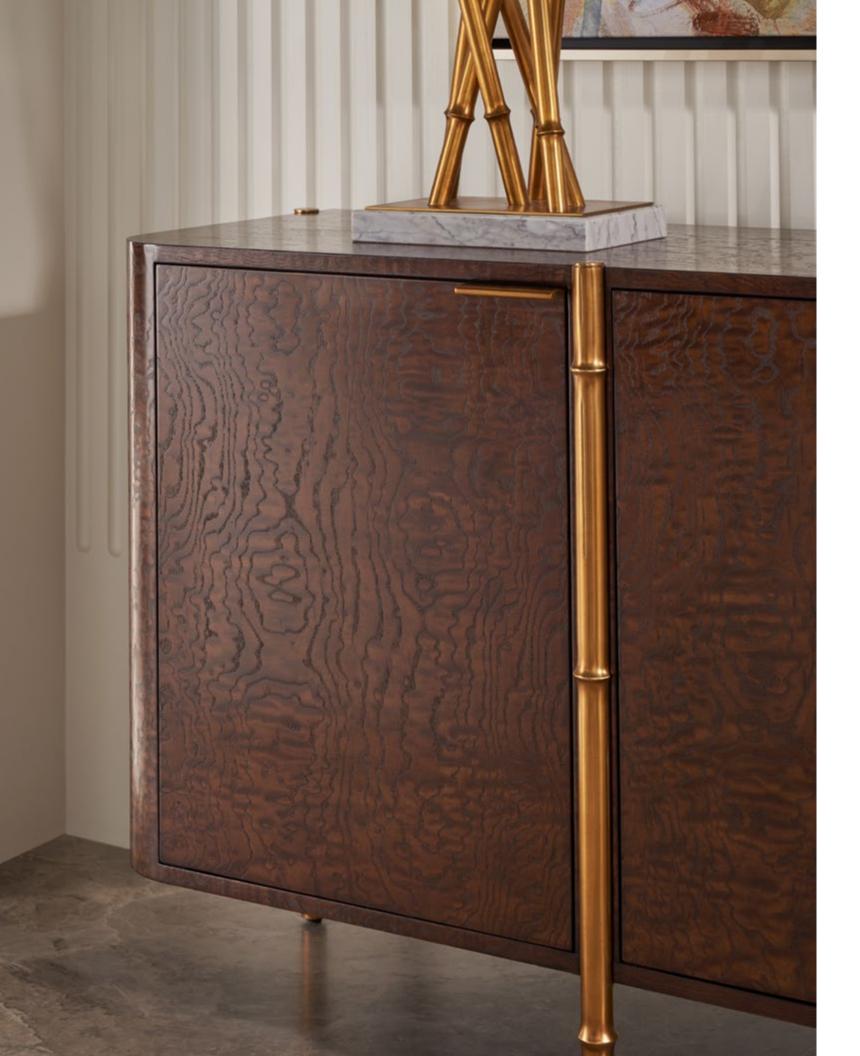

TA41038.2BIF

25 x 23¾ x 33 in | 63.8 x 60.6 x 83.8 cm Shown in Pyramid Brown Finish; LE0363 Leather Available in Silent Black Finish; LE0363 Leather: TA41038.2BIG

KESDEN SIDEBOARD TA61173.C366

86 x 18 x 36 in | 218.4 x 45.7 x 91.5 cm Shown in Silent Black with Kesden Brass Finish Available in Pyramid Brown with Satin Brass Finish: TA61173.C351

#### KESDEN SIDEBOARD

TA61154.C351

86 x 18 x 32 in | 218.4 x 45.7 x 81.3 cm Shown in Pyramid Brown with Satin Brass Finish Available in Silent Black with Kesden Brass Finish: TA61154.C366

KESDEN KESDEN