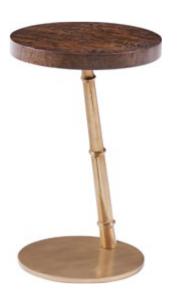

**KESDEN ACCENT TABLE** TA50169.C341 14 x 14 x 21¾ in | 35.6 x 35.6 x 55.3 cm Shown in Satin Brass

**KESDEN SIDE TABLE** TA50143.C341 22 x 20½ x 22 in | 55.9 x 52.1 x 55.9 cm Shown in Satin Brass

**KESDEN SIDE TABLE** TA50184.C366 22 x 20½ x 22 in | 55.9 x 52.1 x 55.9 cm Shown in Silent Black with Kesden Brass Finish Available in Pyramid Brown with Satin Brass Finish: TA50184.C351