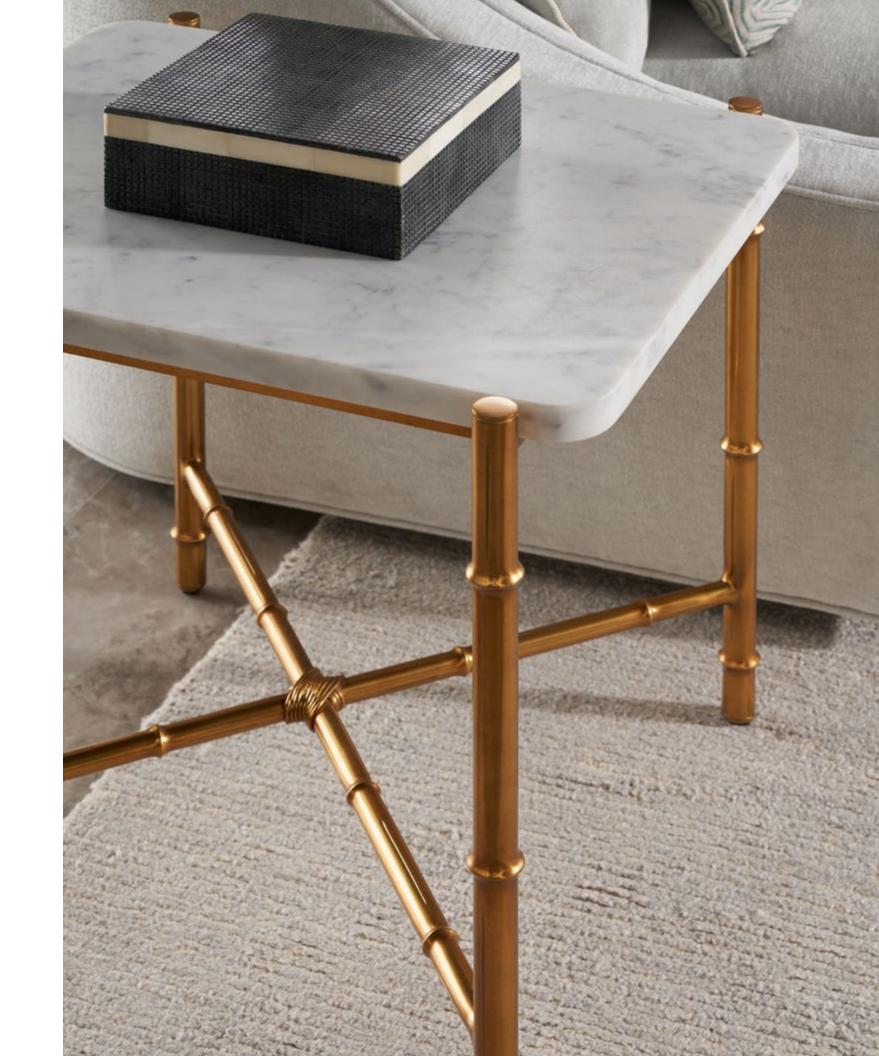

**KESDEN ACCENT TABLE** TA50169.C341 14 x 14 x 21¾ in | 35.6 x 35.6 x 55.3 cm Shown in Satin Brass

**KESDEN SIDE TABLE** TA50143.C341 22 x 20½ x 22 in | 55.9 x 52.1 x 55.9 cm Shown in Satin Brass

**KESDEN SIDE TABLE** TA50184.C366 22 x 20½ x 22 in | 55.9 x 52.1 x 55.9 cm Shown in Silent Black with Kesden Brass Finish Available in Pyramid Brown with Satin Brass Finish: TA50184.C351