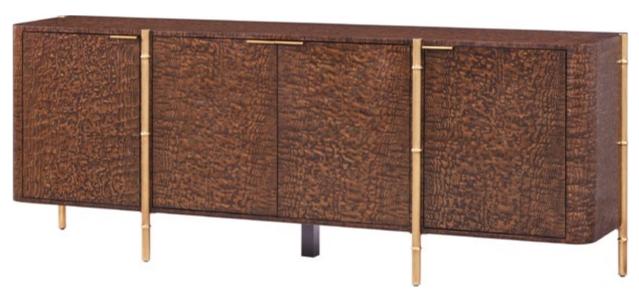

#### KESDEN SIDEBOARD

TA61154.C351

86 x 18 x 32 in | 218.4 x 45.7 x 81.3 cm Shown in Pyramid Brown with Satin Brass Finish Available in Silent Black with Kesden Brass Finish: TA61154.C366

KESDEN KESDEN