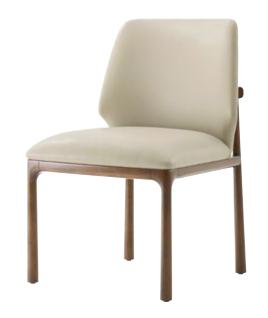

#### **KESDEN ROUND DINING TABLE**

TA54123.C354

60 x 60 x 30 in | 152.4 x 152.4 x 76.2 cm Shown in Silent Black Finish Available in Pyramid Brown Finish: TA54123.C353

**KESDEN DINING SIDE CHAIR** TA40038.2BIF

21<sup>3</sup>/<sub>4</sub> x 23<sup>3</sup>/<sub>4</sub> x 33 in | 55.2 x 60.6 x 83.8 cm Shown in Pyramid Brown Finish; LE0363 Leather Available in Silent Black Finish; LE0363 Leather: TA40038.2BIG

**KESDEN DINING ARMCHAIR** 