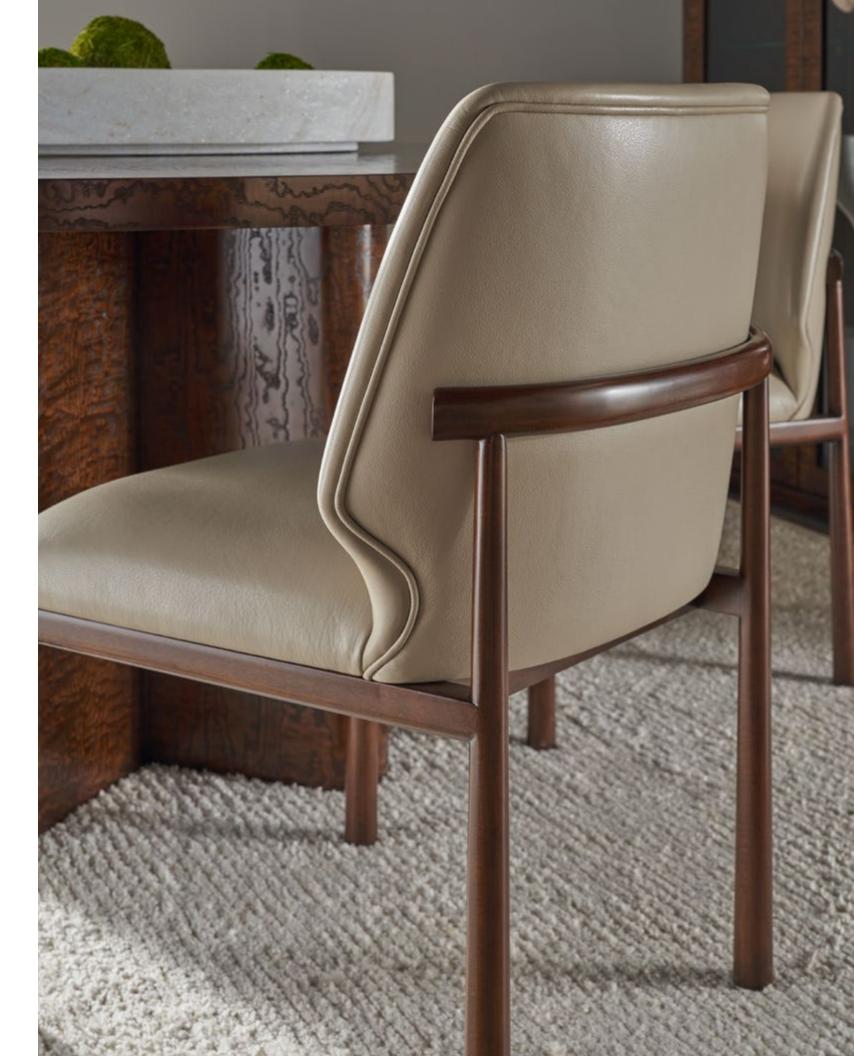

21<sup>3</sup>/<sub>4</sub> x 23<sup>3</sup>/<sub>4</sub> x 33 in | 55.2 x 60.6 x 83.8 cm Shown in Pyramid Brown Finish; LE0363 Leather Available in Silent Black Finish; LE0363 Leather: TA40038.2BIG

**KESDEN DINING ARMCHAIR** 

TA41038.2BIF

25 x 23¾ x 33 in | 63.8 x 60.6 x 83.8 cm Shown in Pyramid Brown Finish; LE0363 Leather Available in Silent Black Finish; LE0363 Leather: TA41038.2BIG

KESDEN SIDEBOARD TA61173.C366

86 x 18 x 36 in | 218.4 x 45.7 x 91.5 cm Shown in Silent Black with Kesden Brass Finish Available in Pyramid Brown with Satin Brass Finish: TA61173.C351