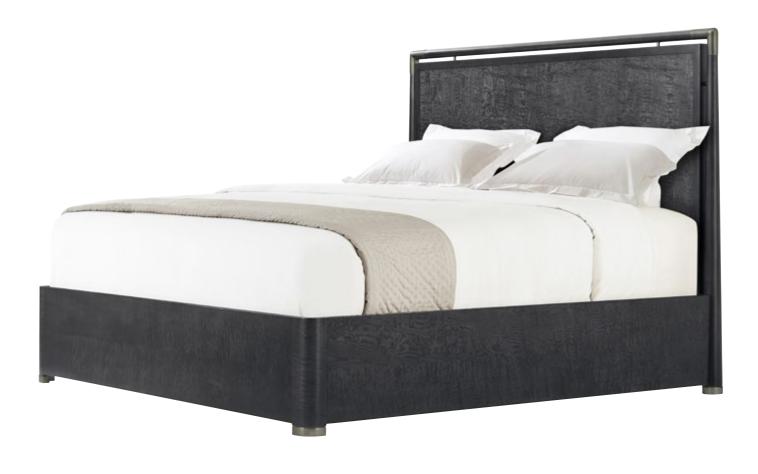

#### **KESDEN WOOD US QUEEN BED**

TA82057.C366

65¾ x 85 x 60 in | 167.2 x 215.7 x 152.4 cm

Shown in Silent Black with Kesden Brass Finish

Available in Pyramid Brown with Satin Brass Finish: TA82057.C351

#### **KESDEN WOOD CALIFORNIA KING BED**

TA84057.C366

77¾ x 89 x 60 in | 197.7 x 225.9 x 152.4 cm

Shown in Silent Black with Kesden Brass Finish

Available in Pyramid Brown with Satin Brass Finish: TA84057.C351