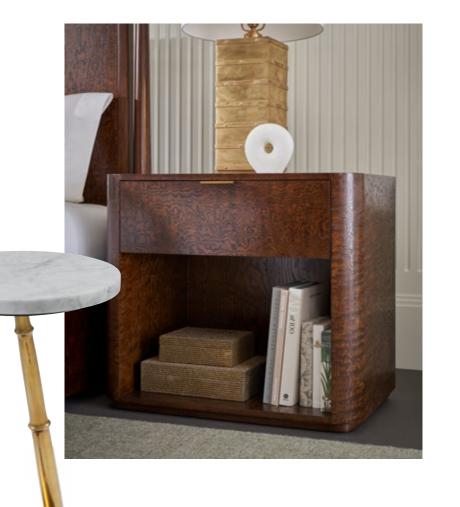

#### **KESDEN NIGHTSTAND**

TA60081.C366

32 x 20 x 28 in | 81.3 x 50.8 x 71.1 cm

Shown in Silent Black with Kesden Brass Finish

Available in Pyramid Brown with Satin Brass Finish: TA60081.C351

#### **KESDEN NIGHTSTAND**

TA50208.C351

32 x 20 x 28 in | 81.3 x 50.8 x 71.1 cm

Shown in Pyramid Brown with Satin Brass Finish

Available in Silent Black with Kesden Brass Finish: TA50208.C366