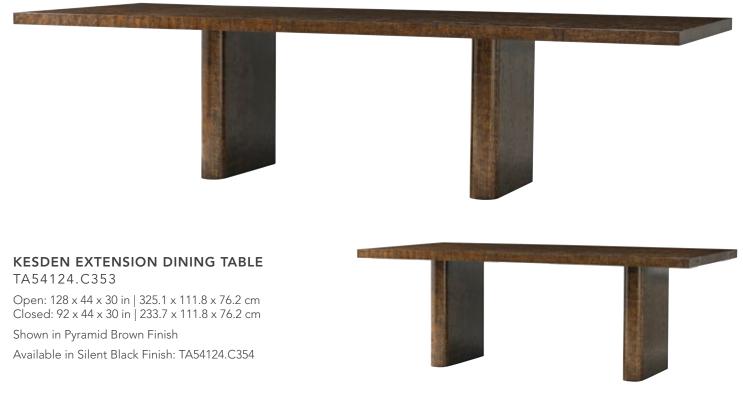

#### **KESDEN ROUND DINING TABLE**

TA54123.C354

60 x 60 x 30 in | 152.4 x 152.4 x 76.2 cm Shown in Silent Black Finish Available in Pyramid Brown Finish: TA54123.C353

**KESDEN DINING SIDE CHAIR** TA40038.2BIF