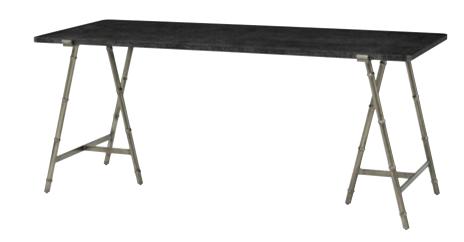

#### **KESDEN CURIO CABINET**

TA61160.C351

38 x 18 x 92 in | 96.5 x 45.7 x 233.7 cm

Shown in Pyramid Brown with Satin Brass Finish

Available in Silent Black with Kesden Brass Finish: TA61160.C366

**KESDEN DESK**TA71036.C341
72 x 31¾ x 30 in | 182.8 x 80.6 x 76.2 cm
Shown in Satin Brass