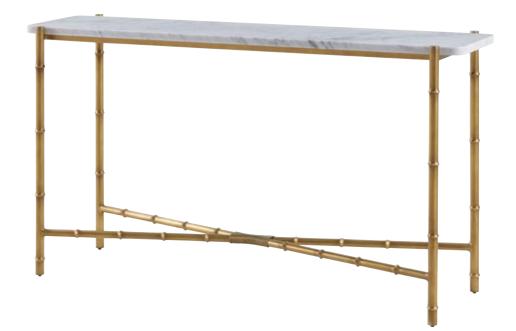

## KESDEN CONSOLE TABLE

TA53063.C341

60 x 16 x 32½ in | 152.4 x 40.6 x 82.6 cm Shown in Satin Brass