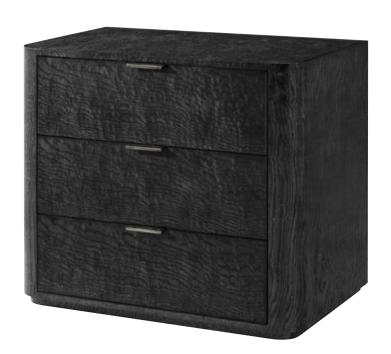

#### **KESDEN NIGHTSTAND**

TA60081.C366

32 x 20 x 28 in | 81.3 x 50.8 x 71.1 cm

Shown in Silent Black with Kesden Brass Finish

Available in Pyramid Brown with Satin Brass Finish: TA60081.C351

#### **KESDEN NIGHTSTAND**

TA50208.C351

32 x 20 x 28 in | 81.3 x 50.8 x 71.1 cm

Shown in Pyramid Brown with Satin Brass Finish

Available in Silent Black with Kesden Brass Finish: TA50208.C366