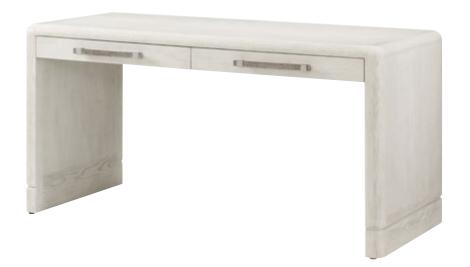

LUNA DESK TA71055.C414

60 x 26 x 30 in | 152.4 x 66 x 76.2 cm Shown in Cascade with Deep Brown Finish Available in Palmer with Deep Brown Finish: TA71055.C388