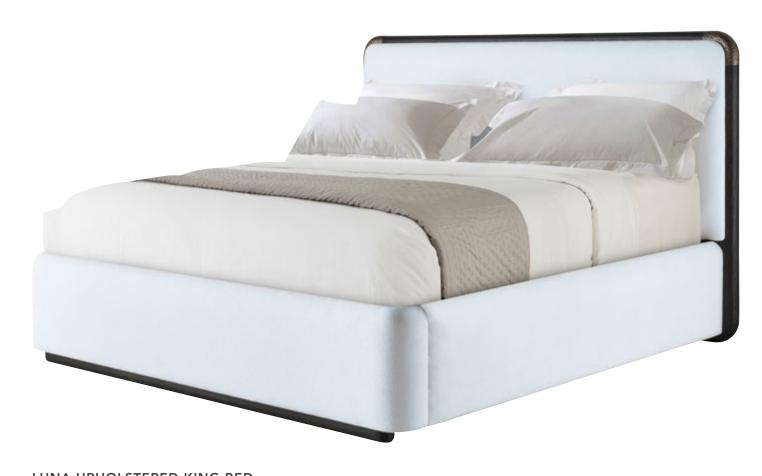

## LUNA UPHOLSTERED KING BED

TA83099.1DJW

 $85\frac{1}{2} \times 88\frac{1}{4} \times 54$  in | 217.2 x 224.3 x 137.2 cm

Shown in Palmer Finish; UP7282 Fabric

Available in Cascade Finish; UP7282 Fabric: TA83099.1DLS