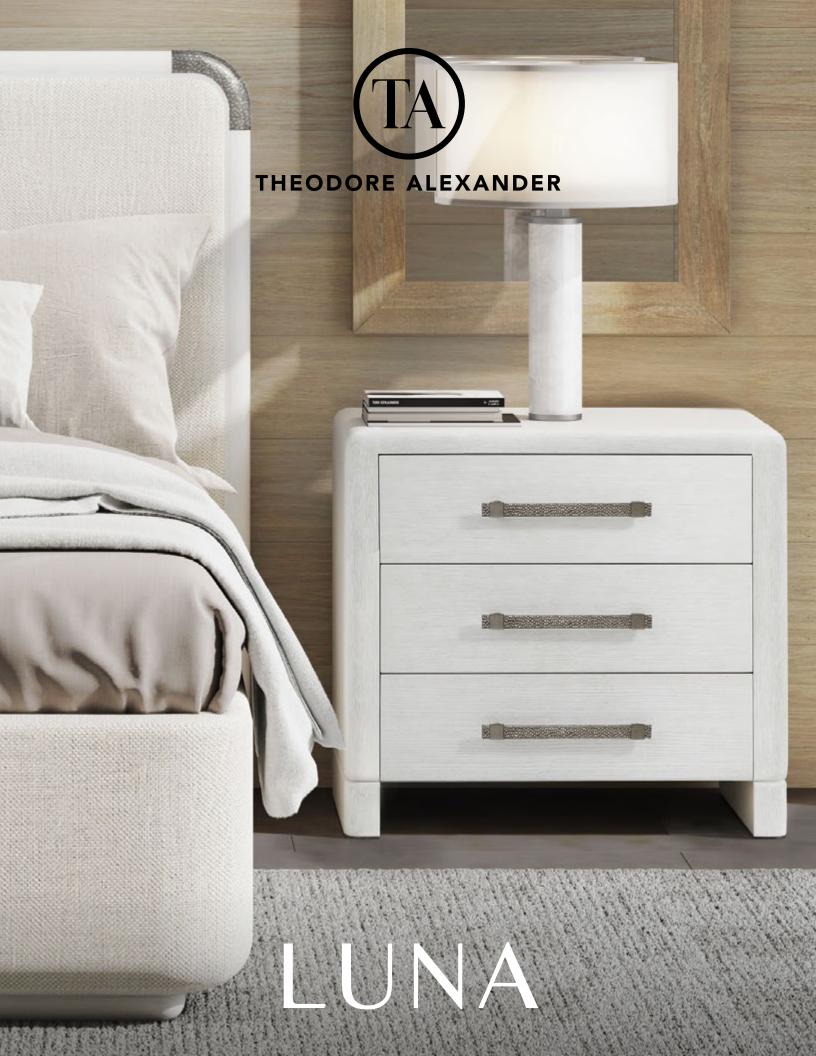

# LUNA

This collection's suite of thoughtfully designed oak furnishings adapts to a wide range of settings from seaside estate to bustling city lofts and everything in between.

LUNA

### **LUNA 3-DRAWER NIGHTSTAND**

TA60177.C414

32 x 20 x 28 in | 81.3 x 50.8 x 71.1 cm

Shown in Cascade with Deep Brown Finish

Available in Palmer with Deep Brown Finish: TA60177.C388