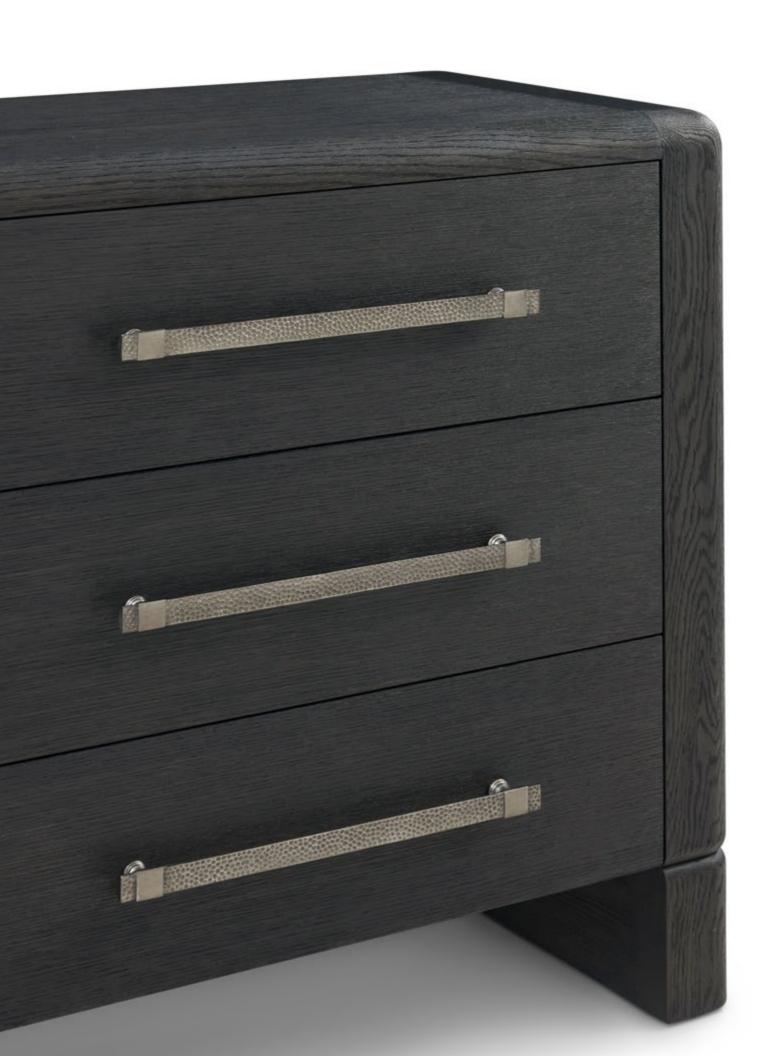

### **LUNA 3-DRAWER NIGHTSTAND**

TA60177.C414

32 x 20 x 28 in | 81.3 x 50.8 x 71.1 cm

Shown in Cascade with Deep Brown Finish

Available in Palmer with Deep Brown Finish: TA60177.C388

# LUNA 6-DRAWER DRESSER TA60178.C388

TA00176.C36

64 x 20 x 36 in | 162.6 x 50.8 x 91.5 cm

Shown in Palmer with Deep Brown Finish

Available in Cascade with Deep Brown Finish: TA60178.C414

8 | THEODORE ALEXANDER