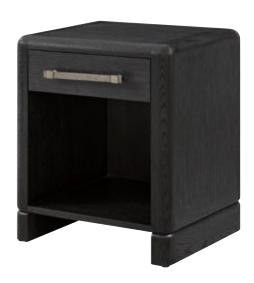

### **LUNA NIGHTSTAND**

TA50374.C388

24 x 20 x 28 in | 61 x 50.8 x 71.1 cm

Shown in Palmer with Deep Brown Finish

Available in Cascade with Deep Brown Finish: TA50374.C414