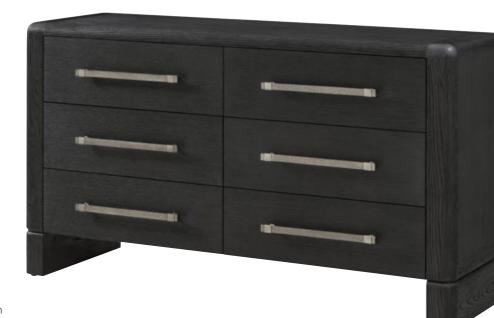

# LUNA 6-DRAWER DRESSER TA60178.C388

TA00176.C36

64 x 20 x 36 in | 162.6 x 50.8 x 91.5 cm

Shown in Palmer with Deep Brown Finish

Available in Cascade with Deep Brown Finish: TA60178.C414

8 | THEODORE ALEXANDER