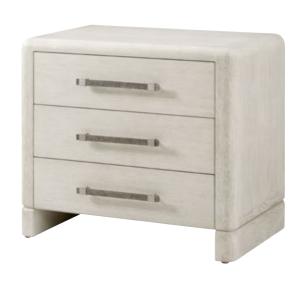

### **LUNA 3-DRAWER NIGHTSTAND**

TA60177.C414

32 x 20 x 28 in | 81.3 x 50.8 x 71.1 cm

Shown in Cascade with Deep Brown Finish

Available in Palmer with Deep Brown Finish: TA60177.C388