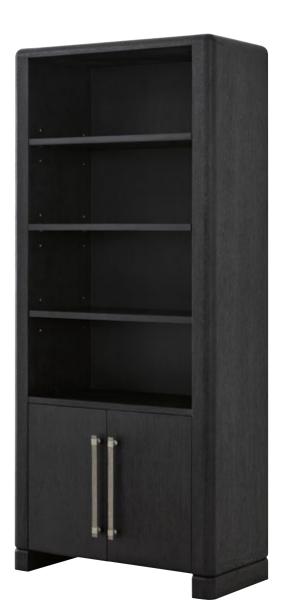

# LUNA BOOKCASE

TA63046.C388

38 x 19 x 86 in | 96.5 x 48.3 x 218.4 cm Shown in Palmer with Deep Brown Finish Available in Cascade with Deep Brown Finish: TA63046.C414