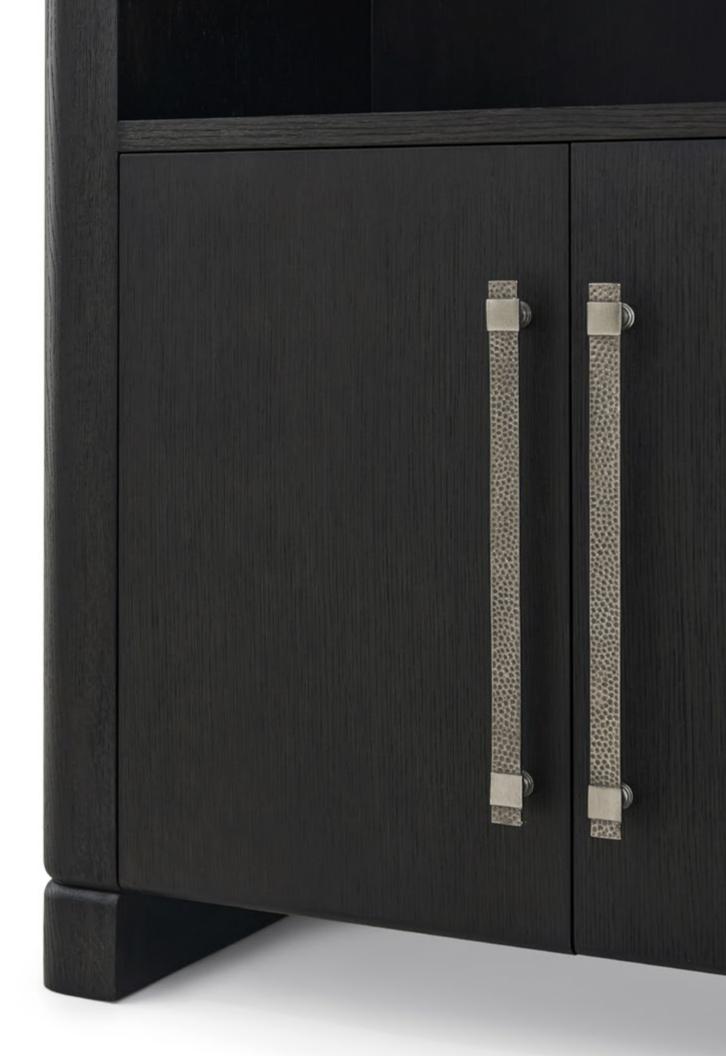

# LUNA BOOKCASE

TA63046.C388

38 x 19 x 86 in | 96.5 x 48.3 x 218.4 cm Shown in Palmer with Deep Brown Finish Available in Cascade with Deep Brown Finish: TA63046.C414