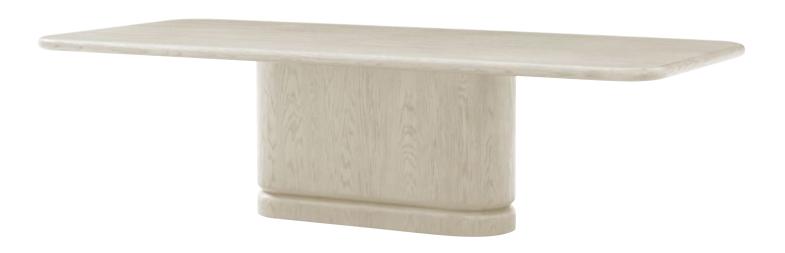

### **LUNA 4-DOOR SIDEBOARD**

TA61222.C388

82 x 20 x 35 in | 208.5 x 50.8 x 88.9 cm

Shown in Palmer with Deep Brown Finish

Available in Cascade with Deep Brown Finish: TA61222.C414