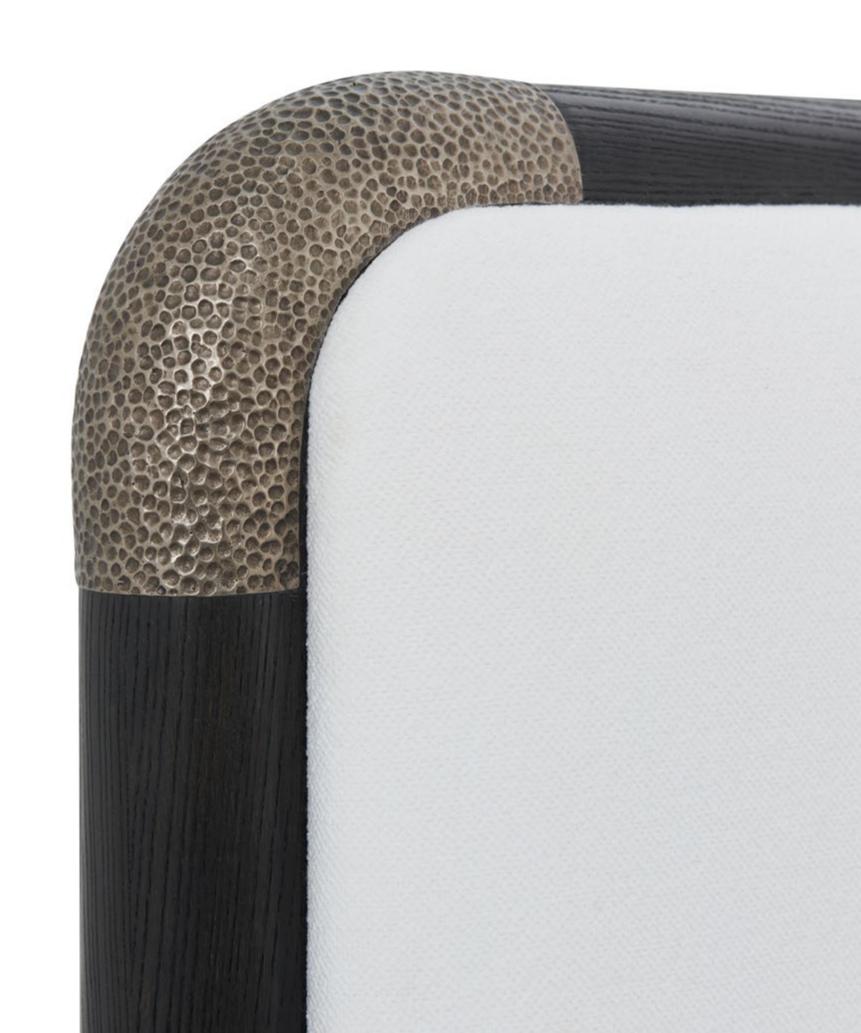

### LUNA RECTANGLE DINING TABLE

TA54245.C387

110¼ x 48 x 30 in | 280 x 121.9 x 76.2 cm

Shown in Cascade Finish

Available in Palmer Finish: TA54245.C388