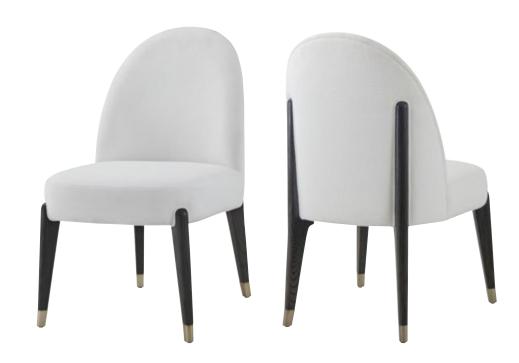

### LUNA DINING SIDE CHAIR II

TA40076.1DJW

21¼ x 26 x 36 in | 54 x 66 x 91.5 cm

Shown in Palmer Finish; UP7282 Fabric

Available in Cascade Finish; UP7282 Fabric: TA40076.1DLS