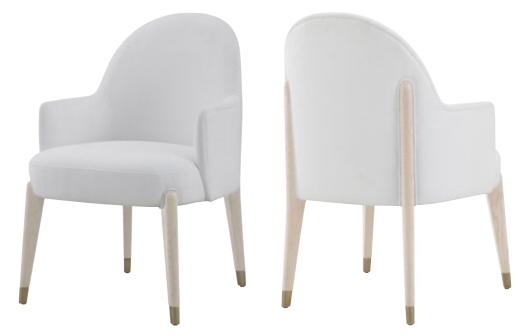

### LUNA DINING ARM CHAIR II

TA41076.1DLS

24¼ x 26 x 36 in | 61.6 x 66 x 91.5 cm

Shown in Cascade Finish; UP7282 Fabric

Available in Palmer Finish; UP7282 Fabric: TA41076.1DJW

6 | THEODORE ALEXANDER

LUNA