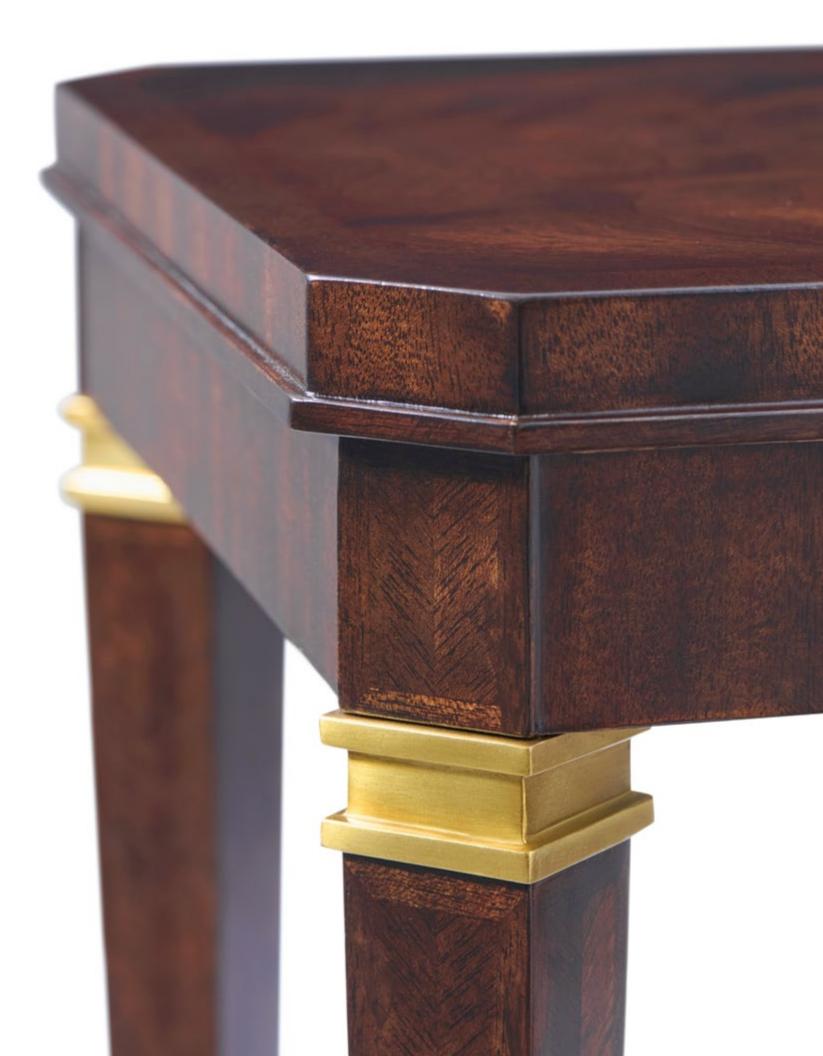

#### WALKER DRINK TABLE AXH50044.C105

The Walker Drink Table offers an Art Deco inspired reimagining of a classic occasional silhouette. Sporting Hampton Brass capped feet and decorative accents, this piece features a small round tabletop, exquisite ferrule detailing, four tapered legs, and an open lower display shelf for additional storage. Walker has been handcrafted from khaya swirl and is finished in a choice of two colorways, the darker Cambridge or the lighter Geo Coast.

13 x 13 x 22 in | 33 x 33 x 55.9 cm

Also available in Geo Coast finish: AXH50041.C424