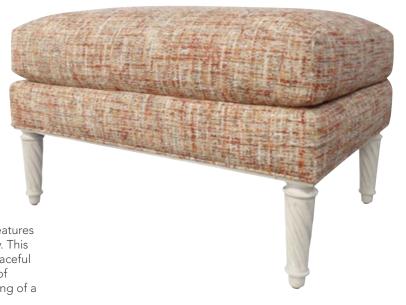

#### KIKI OTTOMAN

U8225-30

A love letter to enduring elegance, the Kiki Ottoman features gently carved wood accents and sumptuous upholstery. This stunning ottoman incorporates refined details and a graceful silhouette for a touch of drama. Kiki is a perfect blend of comfort, craftsmanship, and beauty, imparting the feeling of a story passed down through generations.

 $30 \times 22 \times 18\frac{1}{2}$  in |  $76.2 \times 55.9 \times 47$  cm