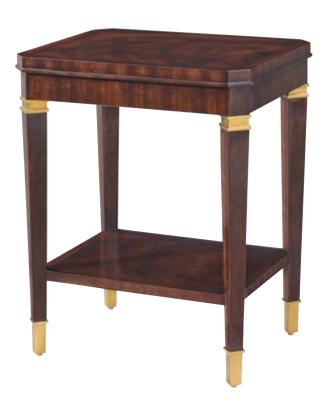

#### **GILLIES SIDE TABLE** AXH50041.C105

The Gillies Side Table offers an Art Deco inspired reimagining of a classic occasional silhouette. Sporting Hampton Brass capped feet and geometric decorative accents, this piece features a round tabletop, carved detailing, four tapered legs, and an open display shelf for additional storage. Gillies has been handcrafted from khaya swirl and is finished in a choice of two colorways, Cambridge or Geo Coast.

24 x 24 x 26 in | 61 x 61 x 66 cm

As shown in Cambridge finish

Also available in Geo Coast finish: AXH50044.C424