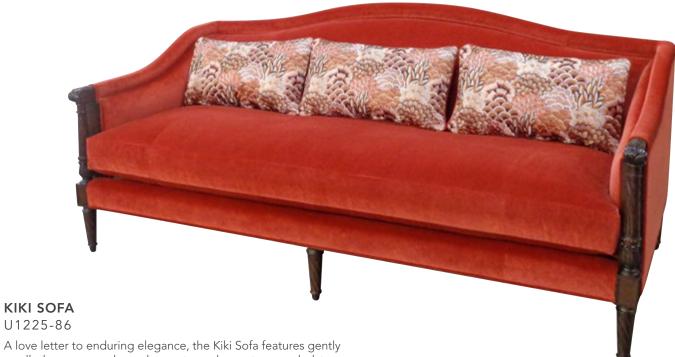

#### KIKI SOFA U1225-86

scrolled arms, carved wood accents, and sumptuous upholstery. This stunning sofa incorporates refined details and a graceful silhouette for a touch of drama. Kiki is a perfect blend of comfort, craftsmanship, and beauty, imparting the feeling of a story passed down through generations.

85½ x 37½x 38 in | 192.37 x 95.5 x 98 cm

14 | THEODORE ALEXANDER theodorealexander.com | 15

MARLBOROUGH by Alexa Hampton