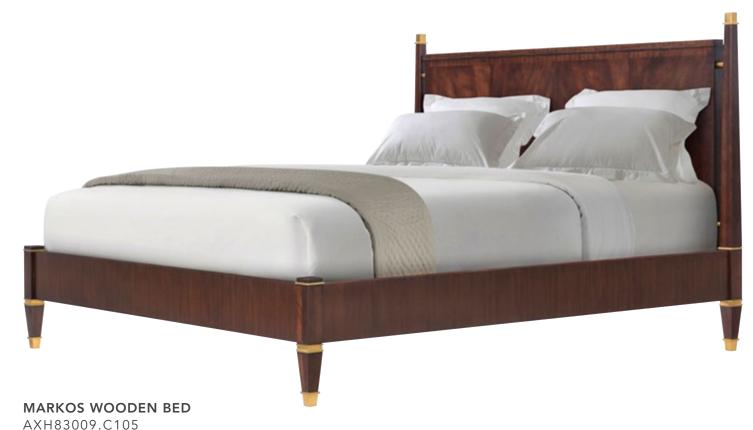

The Markos Wooden Bed pays homage to the minimalism of classic Art Deco design. Markos' sleek wooden headboard commands attention, showcasing the beauty of the rich khaya swirl, and features like stout tapered legs with Hampton Brass caps and lustrous decorative ferrules imply an air of subtle luxury. Markos has been handcrafted from khaya swirl and is finished in a choice of two colorways, Cambridge or Geo Coast.

81 x 85 x 54 in | 205.7 x 215.9 x 137.2 cm

As shown in Cambridge finish

Also available in Geo Coast finish: AXH83009.C424