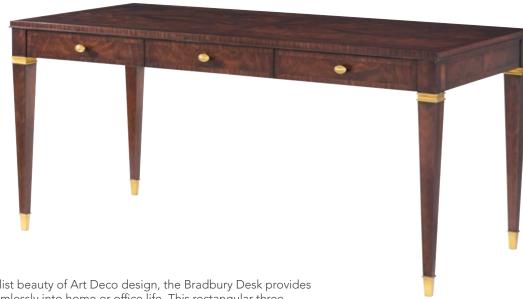

#### **BRADBURY DESK**

AXH71008.C105

Inspired by the luxurious minimalist beauty of Art Deco design, the Bradbury Desk provides a chic work space that melds seamlessly into home or office life. This rectangular three drawer writing desk boasts lustrous Hampton Brass details, including three molded ovalshaped drawer pulls, squared accent ferrules, and shining foot caps to set off sleek tapered legs. Bradbury has been handcrafted from khaya swirl and is finished in a choice of two colorways, Cambridge or Geo Coast.

66 x 30 x 30 in | 167.6 x 76.2 x 76.2 cm

As shown in Cambridge finish

Also available in Geo Coast finish: AXH71008.C424

MARLBOROUGH by Alexa Hampton MARLBOROUGH by Alexa Hampton