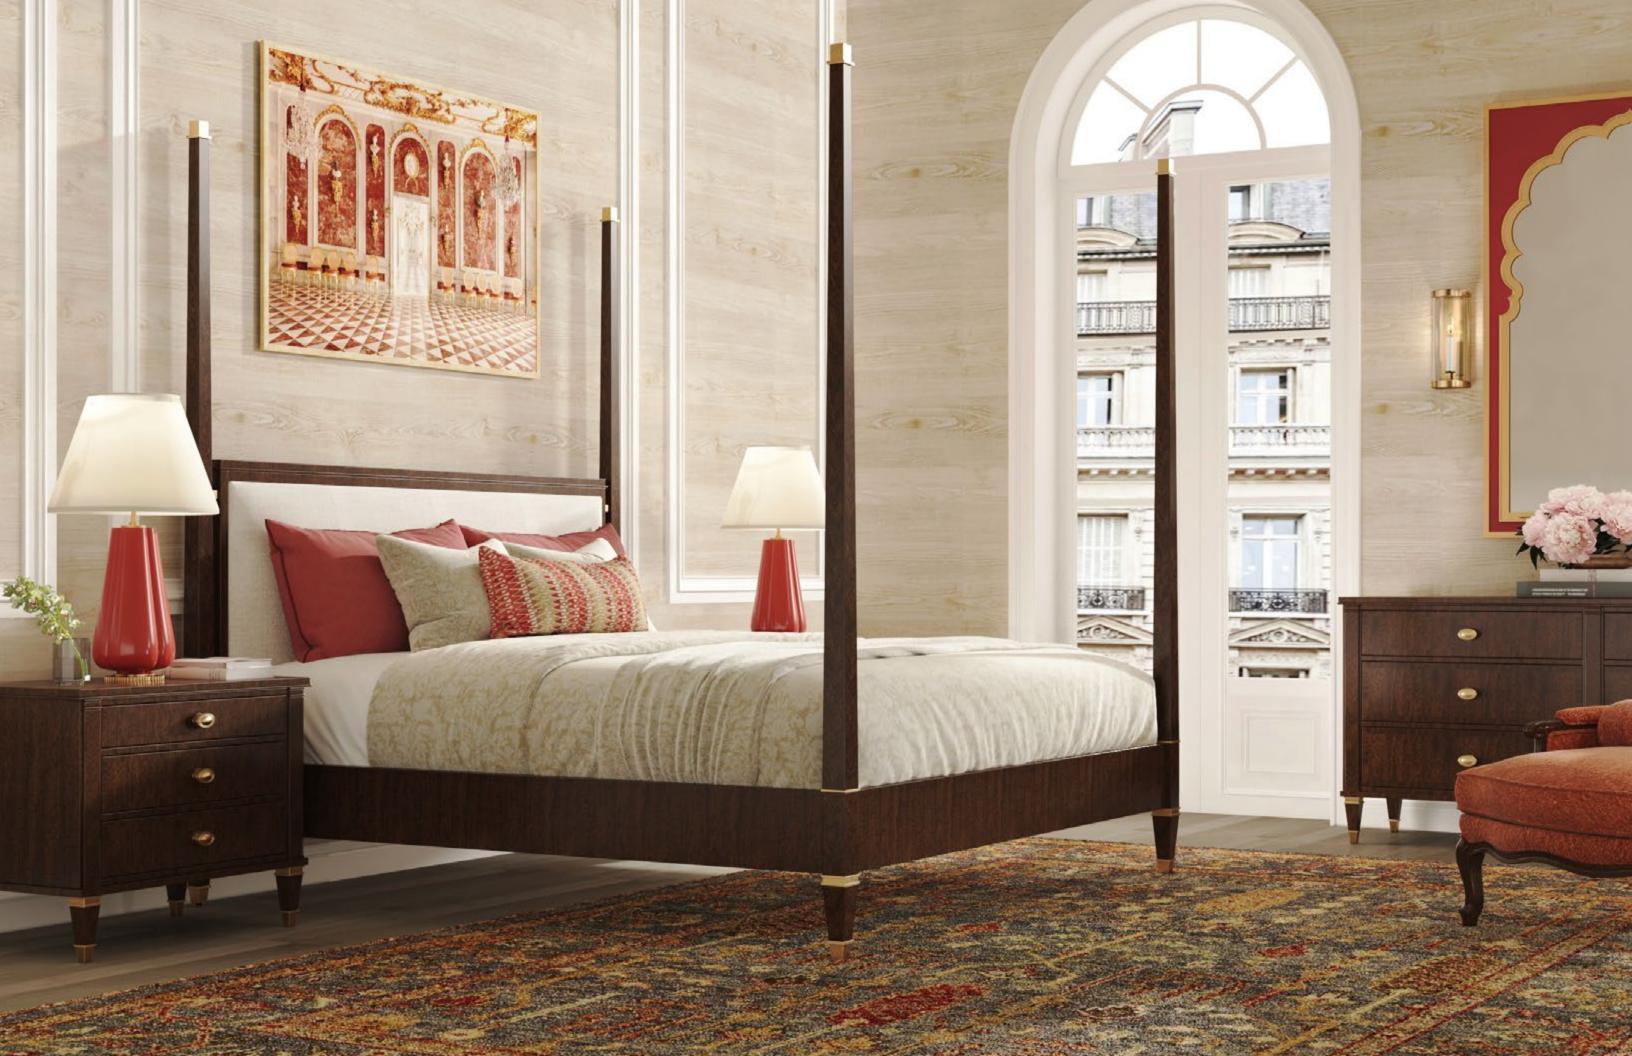

84 x 20 x 36 in | 213.4 x 50.8 x 91.5 cm

As shown in Cambridge finish

Also available in Geo Coast finish: AXH61013.C424

18 | THEODORE ALEXANDER

MARKOS UPHOLSTERED POSTER BED AXH83008.1DNT

The Markos Upholstered Poster Bed offers a striking modern imagining of classic Art Deco design. Serving as the defacto centerpiece of the bedroom, this grand four poster bed features an expertly upholstered headboard offering a touch of softness against sleek features like stout tapered legs with Hampton Brass caps alongside lustrous matching decorative ferrules. Markos has been handcrafted from khaya swirl and is finished in a choice of two colorways, Cambridge or Geo Coast.

81½ x 87½ x 88 in | 206.4 x 221.3 x 223.5 cm

Upholstered in UP8041 fabric; Trim: Welting

As shown in Geo Coast finish

Also available in Cambridge finish: AXH83008.1DNW