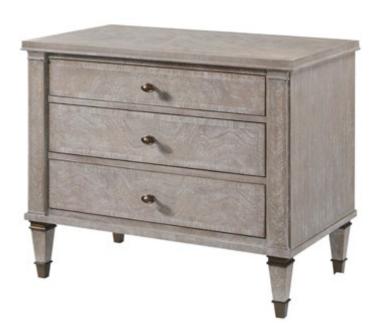

#### MASSIE NIGHTSTAND

AXH60019.C424

The Massie Nightstand is a modern reimagining of a classic Art Deco style. Sporting a rectangular tabletop, trio of drawers, and held by stout tapered legs, this bedroom staple is accessorized with chic molded accents like Hampton Brass ferrules, oval-shaped drawer pulls, and squared caps for its sleek tapered legs. Massie has been handcrafted from khaya swirl and is finished in a choice of two colorways, Cambridge or Geo Coast.

 $32 \times 19 \times 26\%$  in |  $81.3 \times 48.3 \times 67.3$  cm

As shown in Geo Coast finish

Also available in Cambridge finish: AXH60019.C105

MARLBOROUGH by Alexa Hampton

AAH 63009.C 105 The Markos Wooden Bed pavs homa