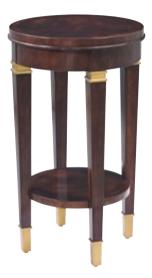

#### **GILLIES SIDE TABLE** AXH50041.C105

The Gillies Side Table offers an Art Deco inspired reimagining of a classic occasional silhouette. Sporting Hampton Brass capped feet and geometric decorative accents, this piece features a round tabletop, carved detailing, four tapered legs, and an open display shelf for additional storage. Gillies has been handcrafted from khaya swirl and is finished in a choice of two colorways, Cambridge or Geo Coast.

24 x 24 x 26 in | 61 x 61 x 66 cm

As shown in Cambridge finish

Also available in Geo Coast finish: AXH50044.C424