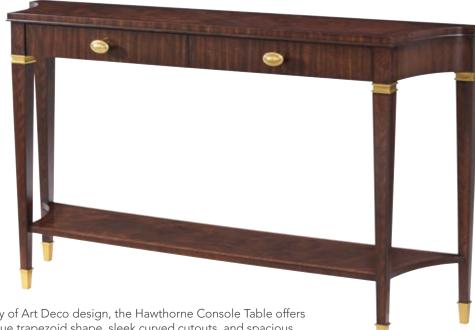

#### **HAWTHORNE CONSOLE**

AXH53013.C105

Inspired by the luxurious minimalist beauty of Art Deco design, the Hawthorne Console Table offers undeniable visual interest through its unique trapezoid shape, sleek curved cutouts, and spacious display areas. Lustrous Hampton Brass details include oval-shaped drawer pulls, accent ferrules, and shining foot caps to set off the piece's tapered legs. Hawthorne has been handcrafted from khaya swirl and is finished in a choice of two colorways, Cambridge or Geo Coast.

60 x 14 x 34 in | 152.4 x 35.6 x 86.4 cm

As shown in Cambridge finish

Also available in Geo Coast finish: AXH53013.C424