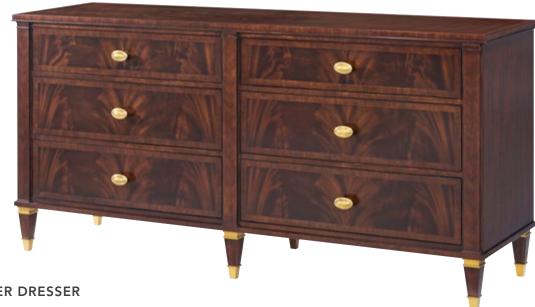

24 x 19 x 26½ in | 61 x 48.3 x 67.3 cm

As shown in Cambridge finish

Also available in Geo Coast finish: AXH50043.C424

FAULKNER 6 DRAWER DRESSER

AXH60020.C105

The Faulkner 6-Drawer Dresser pays homage to the elegant minimalist era of Art Deco design. This spacious dresser offers three stacked rows of drawers, each offset by a lustrous elliptic Hampton Brass drawer pull. An excellent companion piece for the Marlborough Collection's beds and nightstands, Faulkner features stout tapered legs with brass caps and matching decorative ferrules. Faulkner has been handcrafted from khaya swirl and is finished in a choice of two colorways, Cambridge or Geo Coast.

 $70 \times 20 \times 34 \text{ in } | 177.8 \times 50.8 \times 86.4 \text{ cm}$ 

As shown in Cambridge finish

Also available in Geo Coast finish: AXH60020.C424