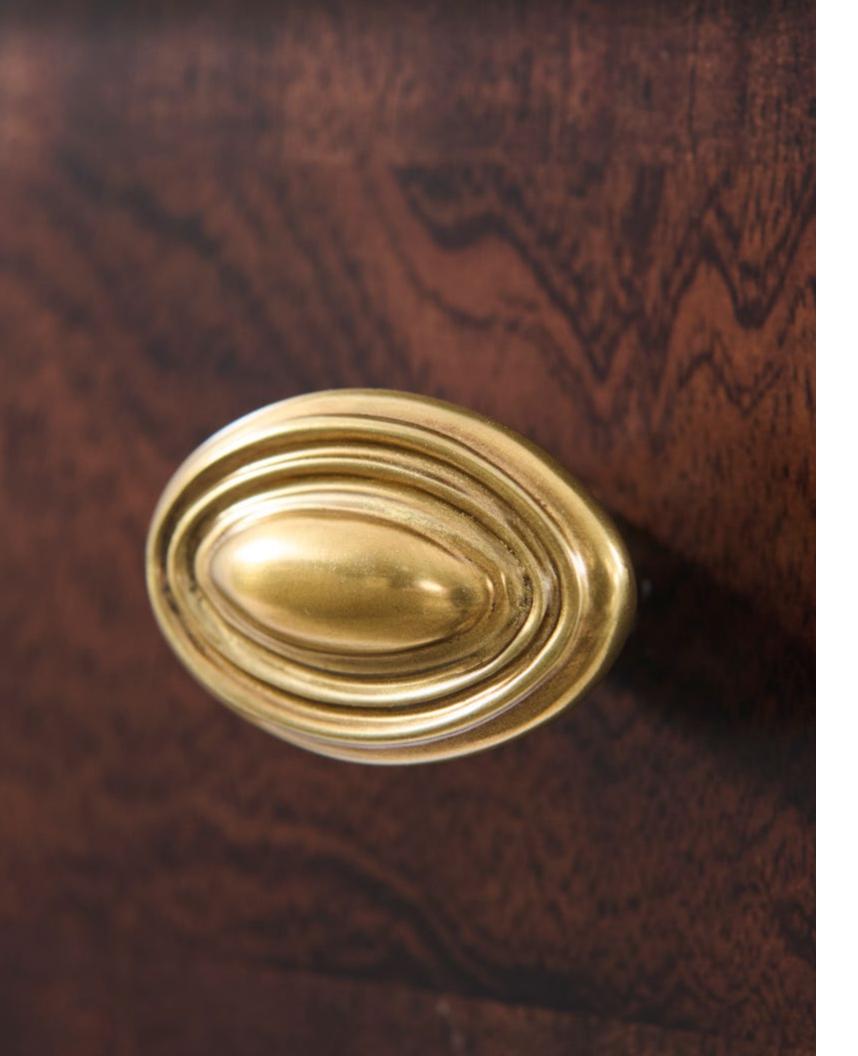

#### **HAWTHORNE CONSOLE**

AXH53013.C105

Inspired by the luxurious minimalist beauty of Art Deco design, the Hawthorne Console Table offers undeniable visual interest through its unique trapezoid shape, sleek curved cutouts, and spacious display areas. Lustrous Hampton Brass details include oval-shaped drawer pulls, accent ferrules, and shining foot caps to set off the piece's tapered legs. Hawthorne has been handcrafted from khaya swirl and is finished in a choice of two colorways, Cambridge or Geo Coast.

#### **BRADBURY DESK**

AXH71008.C105

Inspired by the luxurious minimalist beauty of Art Deco design, the Bradbury Desk provides a chic work space that melds seamlessly into home or office life. This rectangular three drawer writing desk boasts lustrous Hampton Brass details, including three molded ovalshaped drawer pulls, squared accent ferrules, and shining foot caps to set off sleek tapered legs. Bradbury has been handcrafted from khaya swirl and is finished in a choice of two colorways, Cambridge or Geo Coast.