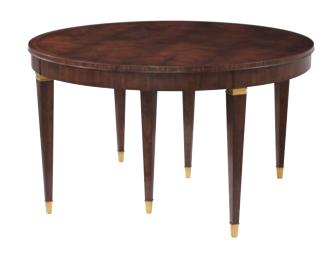

#### SHELLEY DINING TABLE

AXH54013.C105

The glamourous Shelley Dining Table pays homage to the minimalist elegance of Art Deco design. Sporting six tapered legs, Shelley easily expands from a cozy breakfast table into a grand elliptic dining table, perfect for entertaining family and friends. Lustrous Hampton Brass accent ferrules and leg caps add a touch of opulence to the piece. Shelley has been handcrafted from khaya swirl and is finished in a choice of two colorways, Cambridge or Geo Coast.

Open: 124 x 52 x 30 in | 132.1 x 76.2 x 315 cm Closed: 52 x 52 x 30 in | 132.10 x 132.10 x 76.20 cm

As shown in Cambridge finish

Also available in Geo Coast finish: AXH54013.C424