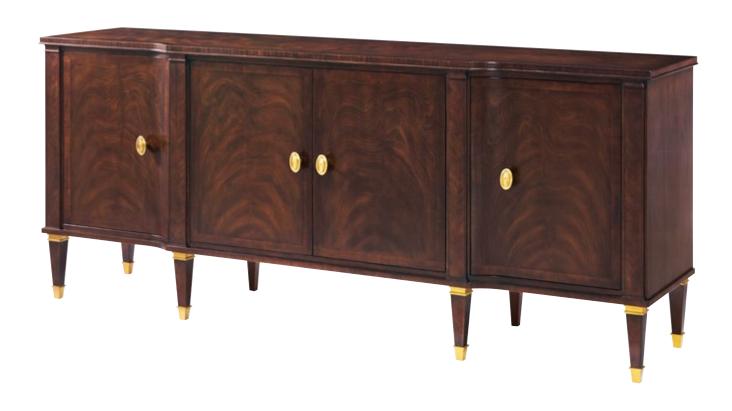

#### ELIOT SIDEBOARD

AXH61013.C105

Inspired by the luxurious minimalist beauty of Art Deco design, the Eliot Sideboard's chic styling and ample storage space create the convergence of form and function. This spacious four-door cabinet features lustrous Hampton Brass details including four molded oval-shaped pulls, squared accent ferrules, and shining foot caps to set off sleek tapered legs. Eliot has been handcrafted from khaya swirl and is finished in a choice of two colorways, Cambridge or Geo Coast.

84 x 20 x 36 in | 213.4 x 50.8 x 91.5 cm

As shown in Cambridge finish

Also available in Geo Coast finish: AXH61013.C424

18 | THEODORE ALEXANDER

MARKOS UPHOLSTERED POSTER BED AXH83008.1DNT

The Markos Upholstered Poster Bed offers a striking modern imagining of classic Art Deco design. Serving as the defacto centerpiece of the bedroom, this grand four poster bed features an expertly upholstered headboard offering a touch of softness against sleek features like stout tapered legs with Hampton Brass caps alongside lustrous matching decorative ferrules. Markos has been handcrafted from khaya swirl and is finished in a choice of two colorways, Cambridge or Geo Coast.