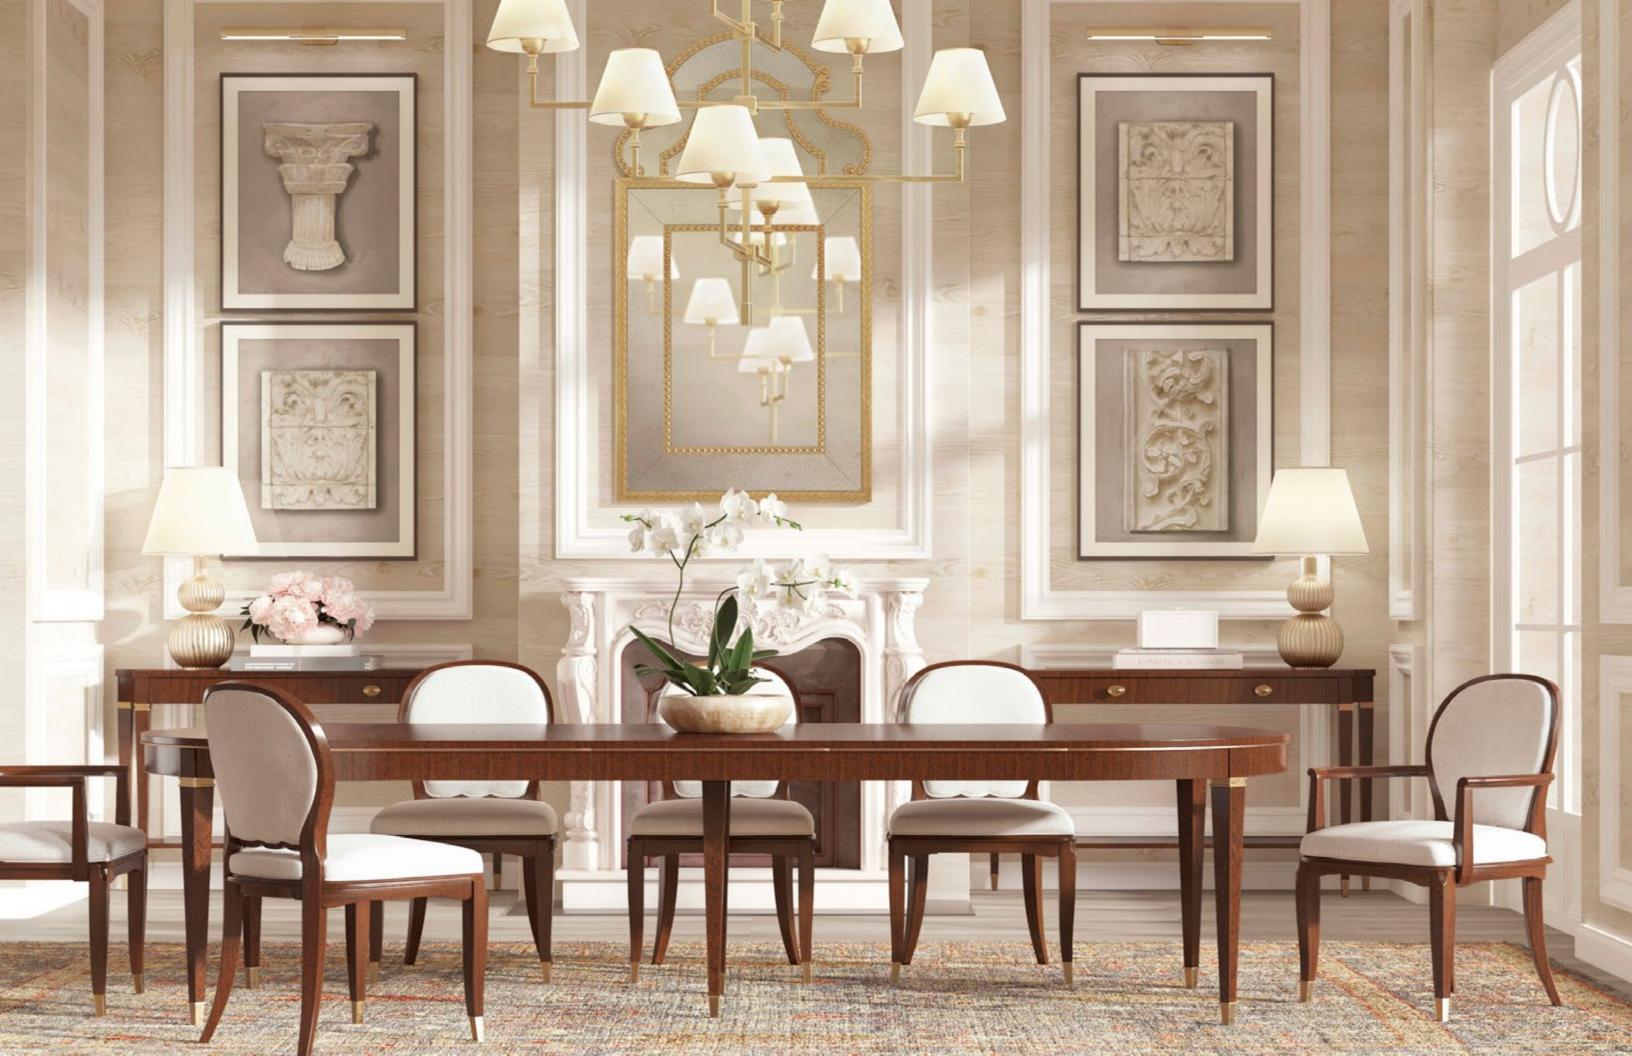

#### SHELLEY DINING TABLE

AXH54013.C105

The glamourous Shelley Dining Table pays homage to the minimalist elegance of Art Deco design. Sporting six tapered legs, Shelley easily expands from a cozy breakfast table into a grand elliptic dining table, perfect for entertaining family and friends. Lustrous Hampton Brass accent ferrules and leg caps add a touch of opulence to the piece. Shelley has been handcrafted from khaya swirl and is finished in a choice of two colorways, Cambridge or Geo Coast.