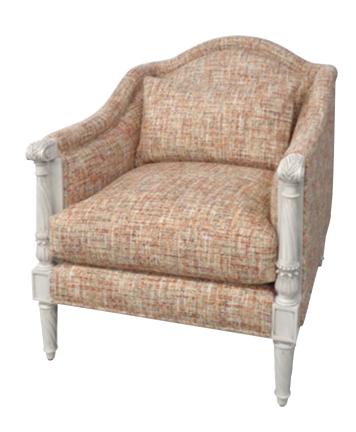

#### KIKI CHAIR

U3225-31

A love letter to enduring elegance, the Kiki Chair features gently scrolled arms, carved wood accents, and sumptuous upholstery. This stunning stationary chair incorporates refined details and a graceful silhouette for a touch of drama. Kiki is a perfect blend of comfort, craftsmanship, and beauty, imparting the feeling of a story passed down through generations.

 $31 \times 34\frac{1}{2} \times 37$  in |  $78.7 \times 87.6 \times 94$  cm