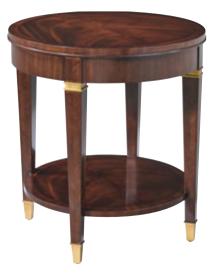

#### **GILLIES SIDE TABLE** AXH50041.C105

The Gillies Side Table offers an Art Deco inspired reimagining of a classic occasional silhouette. Sporting Hampton Brass capped feet and geometric decorative accents, this piece features a round tabletop, carved detailing, four tapered legs, and an open display shelf for additional storage. Gillies has been handcrafted from khaya swirl and is finished in a choice of two colorways, Cambridge or Geo Coast.

24 x 24 x 26 in | 61 x 61 x 66 cm

As shown in Cambridge finish

Also available in Geo Coast finish: AXH50044.C424