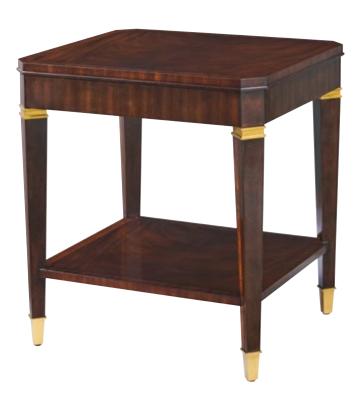

#### **GRIFFIN SIDE TABLE** AXH50040.C105

The Griffin Side Table offers an Art Deco inspired reimagining of a classic occasional silhouette. Sporting Hampton Brass capped feet and geometric decorative accents, this piece features a square tabletop with two notched corners, a small drawer for tucking away essentials, and an open display shelf for additional storage. Griffin has been handcrafted from khaya swirl and is finished in a choice of two colorways, Cambridge or Geo Coast.