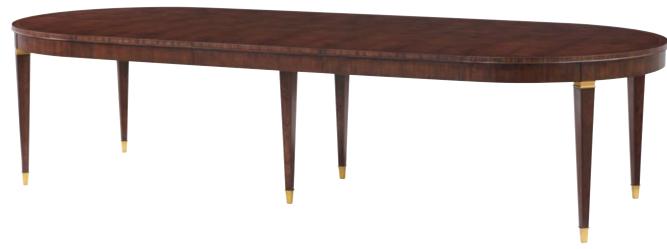

#### SHELLEY DINING TABLE

AXH54013.C105

The glamourous Shelley Dining Table pays homage to the minimalist elegance of Art Deco design. Sporting six tapered legs, Shelley easily expands from a cozy breakfast table into a grand elliptic dining table, perfect for entertaining family and friends. Lustrous Hampton Brass accent ferrules and leg caps add a touch of opulence to the piece. Shelley has been handcrafted from khaya swirl and is finished in a choice of two colorways, Cambridge or Geo Coast.

Open: 124 x 52 x 30 in | 132.1 x 76.2 x 315 cm Closed: 52 x 52 x 30 in | 132.10 x 132.10 x 76.20 cm

As shown in Cambridge finish

Also available in Geo Coast finish: AXH54013.C424