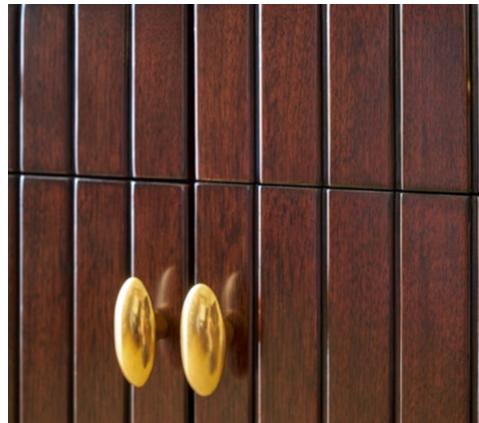

#### ELIOT SIDEBOARD

AXH61013.C105

Inspired by the luxurious minimalist beauty of Art Deco design, the Eliot Sideboard's chic styling and ample storage space create the convergence of form and function. This spacious four-door cabinet features lustrous Hampton Brass details including four molded oval-shaped pulls, squared accent ferrules, and shining foot caps to set off sleek tapered legs. Eliot has been handcrafted from khaya swirl and is finished in a choice of two colorways, Cambridge or Geo Coast.

84 x 20 x 36 in | 213.4 x 50.8 x 91.5 cm

As shown in Cambridge finish

Also available in Geo Coast finish: AXH61013.C424

18 | THEODORE ALEXANDER

MARKOS UPHOLSTERED POSTER BED AXH83008.1DNT

The Markos Upholstered Poster Bed offers a striking modern imagining of classic Art Deco design. Serving as the defacto centerpiece of the bedroom, this grand four poster bed features an expertly upholstered headboard offering a touch of softness against sleek features like stout tapered legs with Hampton Brass caps alongside lustrous matching decorative ferrules. Markos has been handcrafted from khaya swirl and is finished in a choice of two colorways, Cambridge or Geo Coast.