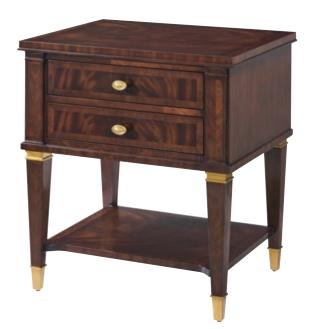

#### SALINGER NIGHTSTAND

AXH50043.C105

The Salinger Nightstand is a modern reimagining of a classic Art Deco style. With its rectangular tabletop, dual pull-out drawers, and open lower storage shelf, this nightstand is outfitted with chic molded accents like Hampton Brass ferrules and oval-shaped drawer pulls. Salinger has been handcrafted from khaya swirl and is finished in a choice of two colorways, Cambridge or Geo Coast.

24 x 19 x 26½ in | 61 x 48.3 x 67.3 cm

As shown in Cambridge finish

Also available in Geo Coast finish: AXH50043.C424

FAULKNER 6 DRAWER DRESSER

AXH60020.C105

The Faulkner 6-Drawer Dresser pays homage to the elegant minimalist era of Art Deco design. This spacious dresser offers three stacked rows of drawers, each offset by a lustrous elliptic Hampton Brass drawer pull. An excellent companion piece for the Marlborough Collection's beds and nightstands, Faulkner features stout tapered legs with brass caps and matching decorative ferrules. Faulkner has been handcrafted from khaya swirl and is finished in a choice of two colorways, Cambridge or Geo Coast.