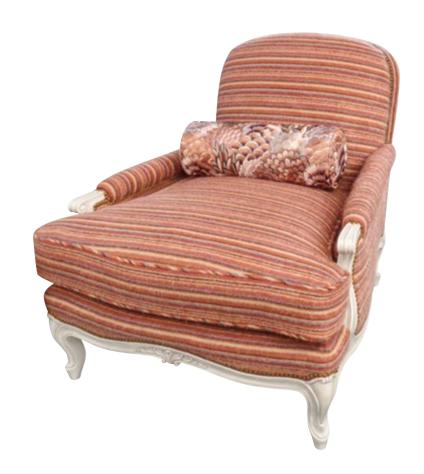

#### WOODEN CHAIR FRAMED ONLY U3224-36

The graceful silhouette and enveloping curves invite you to sink into softness and stillness. Whether dressed in floral linen, velvet or soft neutrals, Michael carries with it a sense of refined nostalgia-elegant, feminine and effortlessly timeless

33¾ x 38½ x 36½ in | 86 x 98 x 92.5 cm