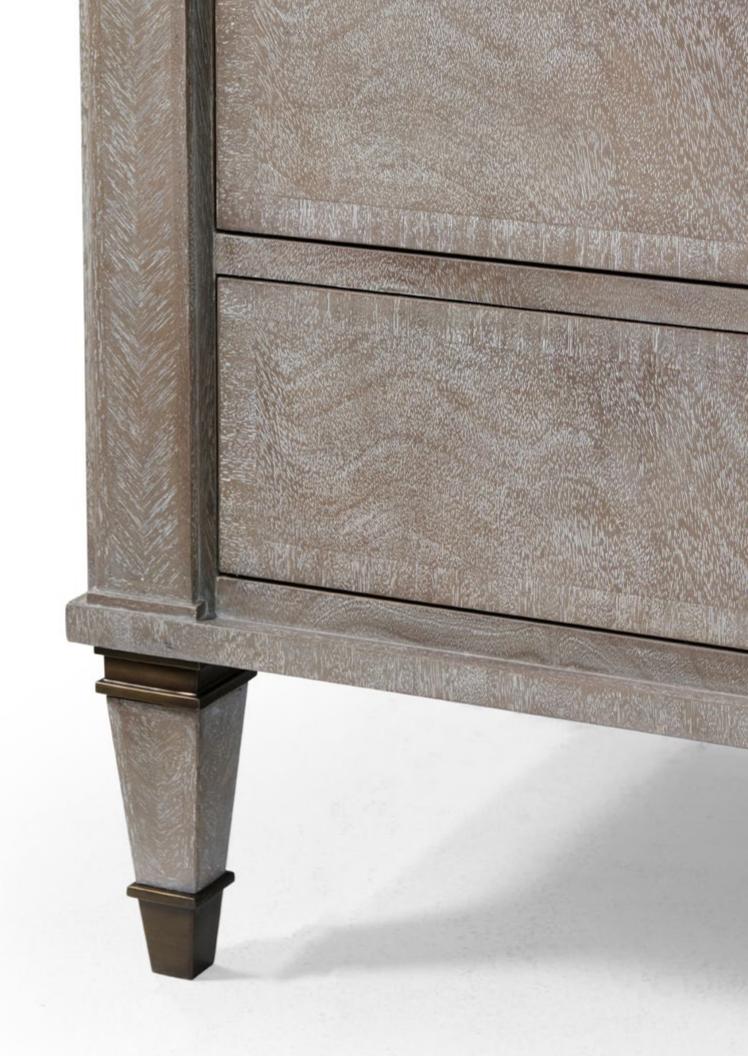

#### MASSIE NIGHTSTAND

AXH60019.C424

The Massie Nightstand is a modern reimagining of a classic Art Deco style. Sporting a rectangular tabletop, trio of drawers, and held by stout tapered legs, this bedroom staple is accessorized with chic molded accents like Hampton Brass ferrules, oval-shaped drawer pulls, and squared caps for its sleek tapered legs. Massie has been handcrafted from khaya swirl and is finished in a choice of two colorways, Cambridge or Geo Coast.

 $32 \times 19 \times 26\%$  in |  $81.3 \times 48.3 \times 67.3$  cm

As shown in Geo Coast finish

Also available in Cambridge finish: AXH60019.C105

MARLBOROUGH by Alexa Hampton

AAH 63009.C 105 The Markos Wooden Bed pavs homa