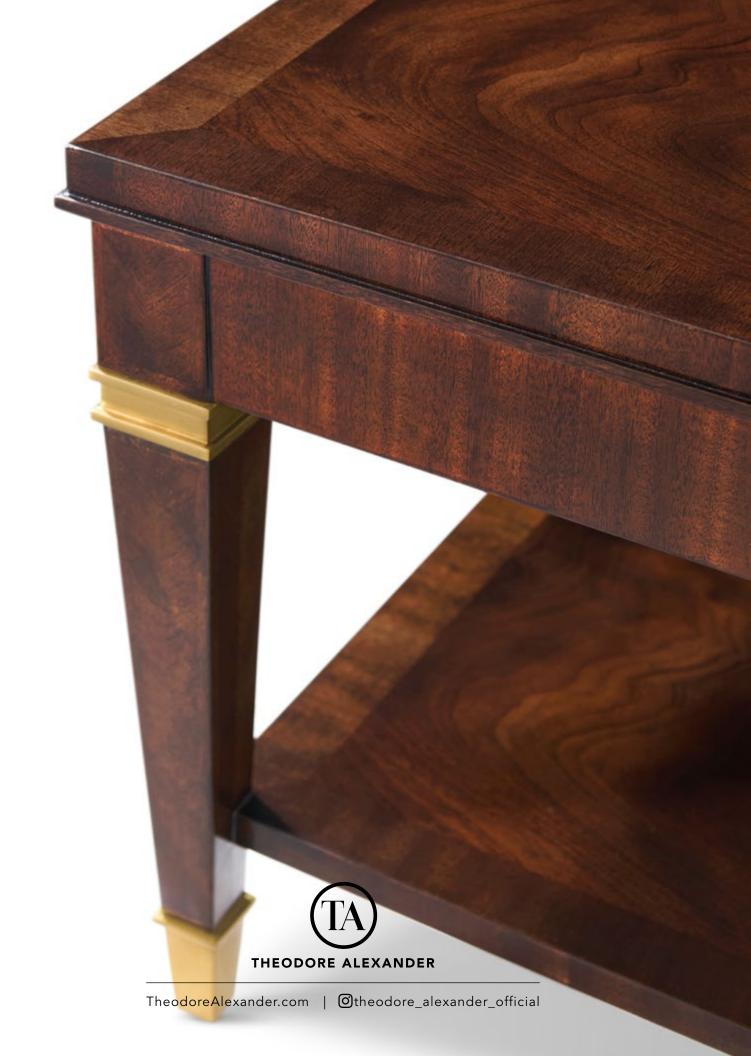

#### WALKER DRINK TABLE AXH50044.C105

The Walker Drink Table offers an Art Deco inspired reimagining of a classic occasional silhouette. Sporting Hampton Brass capped feet and decorative accents, this piece features a small round tabletop, exquisite ferrule detailing, four tapered legs, and an open lower display shelf for additional storage. Walker has been handcrafted from khaya swirl and is finished in a choice of two colorways, the darker Cambridge or the lighter Geo Coast.

#### **GILLIES SIDE TABLE** AXH50041.C105

The Gillies Side Table offers an Art Deco inspired reimagining of a classic occasional silhouette. Sporting Hampton Brass capped feet and geometric decorative accents, this piece features a round tabletop, carved detailing, four tapered legs, and an open display shelf for additional storage. Gillies has been handcrafted from khaya swirl and is finished in a choice of two colorways, Cambridge or Geo Coast.

#### MITCHELL COCKTAIL TABLE AXH51024.C105

With a subtle nod to Art Deco styling, the Mitchell Cocktail Table is an exquisite elliptic piece with an enduring design. Featuring tapered legs that have been capped in and embellished with Hampton Brass hardware, this piece has a large open lower shelf, perfect for display or storage. Mitchell has been handcrafted from khaya swirl and is finished in a choice of two colorways, Cambridge or Geo Coast.

#### **GRIFFIN SIDE TABLE** AXH50040.C105

The Griffin Side Table offers an Art Deco inspired reimagining of a classic occasional silhouette. Sporting Hampton Brass capped feet and geometric decorative accents, this piece features a square tabletop with two notched corners, a small drawer for tucking away essentials, and an open display shelf for additional storage. Griffin has been handcrafted from khaya swirl and is finished in a choice of two colorways, Cambridge or Geo Coast.

#### **DICKINSON DRINK TABLE**

AXH50045.C105

The Dickinson Drink Table offers an Art Deco inspired reimagining of a classic occasional silhouette. Sporting Hampton Brass capped feet and decorative accents, this piece boasts a rectangular tabletop with four notched corners, exquisite ferrule detailing, four tapered legs, and an open lower display shelf for additional storage. Dickinson has been handcrafted from khaya swirl and is finished in a choice of two colorways, the darker Cambridge or the lighter Geo Coast.

#### HARDY SIDE TABLE

AXH50042.C105

The Hardy Side Table offers an Art Deco inspired reimagining of a classic occasional silhouette. Sporting Hampton Brass capped feet and geometric decorative accents, this piece features a square tabletop with four notched corners, tapered legs, and an open display shelf for additional storage. Hardy has been handcrafted from khaya swirl and is finished in a choice of two colorways, Cambridge or Geo Coast.