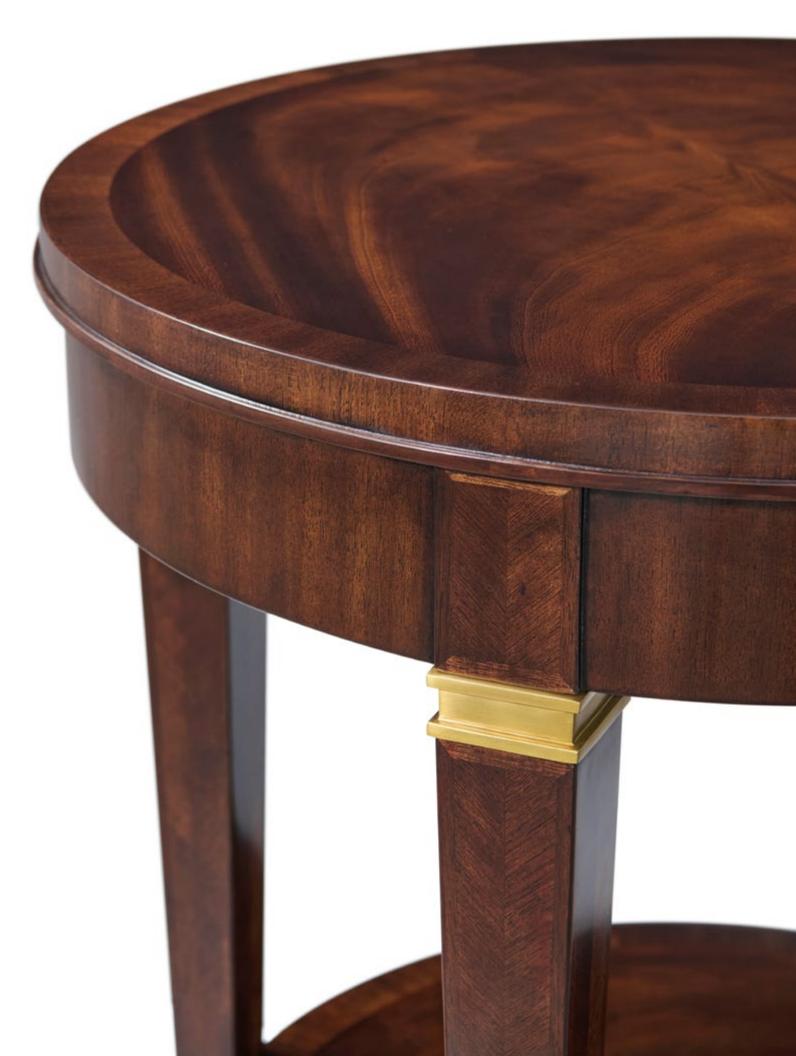

#### **GILLIES SIDE TABLE** AXH50041.C105

The Gillies Side Table offers an Art Deco inspired reimagining of a classic occasional silhouette. Sporting Hampton Brass capped feet and geometric decorative accents, this piece features a round tabletop, carved detailing, four tapered legs, and an open display shelf for additional storage. Gillies has been handcrafted from khaya swirl and is finished in a choice of two colorways, Cambridge or Geo Coast.

24 x 24 x 26 in | 61 x 61 x 66 cm

As shown in Cambridge finish

Also available in Geo Coast finish: AXH50044.C424