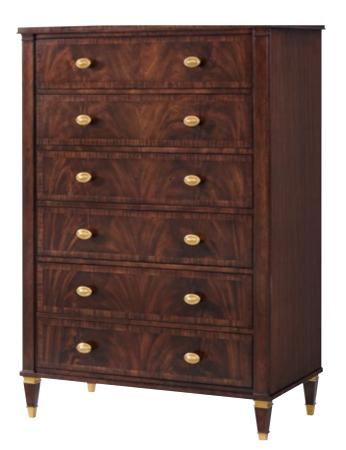

#### LEE CHEST AXH60021.C105

The Lee Chest pays homage to the elegant minimalist era of Art Deco design. This spacious chest offers six stacked drawers, each offset by lustrous elliptic Hampton Brass drawer pulls. An excellent companion piece for the Marlborough Collection's beds and nightstands, Lee features stout tapered legs with brass caps and matching decorative ferrules. The Lee Chest has been handcrafted from khaya swirl and is finished in a choice of two colorways, Cambridge or Geo Coast.

42 x 21 x 60 in | 106.7 x 53.3 x 152.4 cm

As shown in Cambridge finish

Also available in Geo Coast finish: AXH60021.C424

24 | THEODORE ALEXANDER