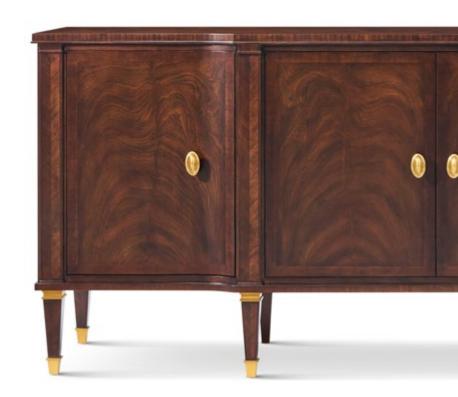

#### ELIOT SIDEBOARD

AXH61013.C105

Inspired by the luxurious minimalist beauty of Art Deco design, the Eliot Sideboard's chic styling and ample storage space create the convergence of form and function. This spacious four-door cabinet features lustrous Hampton Brass details including four molded oval-shaped pulls, squared accent ferrules, and shining foot caps to set off sleek tapered legs. Eliot has been handcrafted from khaya swirl and is finished in a choice of two colorways, Cambridge or Geo Coast.

84 x 20 x 36 in | 213.4 x 50.8 x 91.5 cm

As shown in Cambridge finish

Also available in Geo Coast finish: AXH61013.C424

18 | THEODORE ALEXANDER

MARKOS UPHOLSTERED POSTER BED AXH83008.1DNT

The Markos Upholstered Poster Bed offers a striking modern imagining of classic Art Deco design. Serving as the defacto centerpiece of the bedroom, this grand four poster bed features an expertly upholstered headboard offering a touch of softness against sleek features like stout tapered legs with Hampton Brass caps alongside lustrous matching decorative ferrules. Markos has been handcrafted from khaya swirl and is finished in a choice of two colorways, Cambridge or Geo Coast.