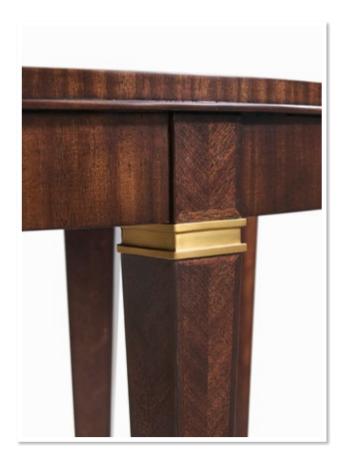

#### SHELLEY DINING TABLE

AXH54013.C105

The glamourous Shelley Dining Table pays homage to the minimalist elegance of Art Deco design. Sporting six tapered legs, Shelley easily expands from a cozy breakfast table into a grand elliptic dining table, perfect for entertaining family and friends. Lustrous Hampton Brass accent ferrules and leg caps add a touch of opulence to the piece. Shelley has been handcrafted from khaya swirl and is finished in a choice of two colorways, Cambridge or Geo Coast.