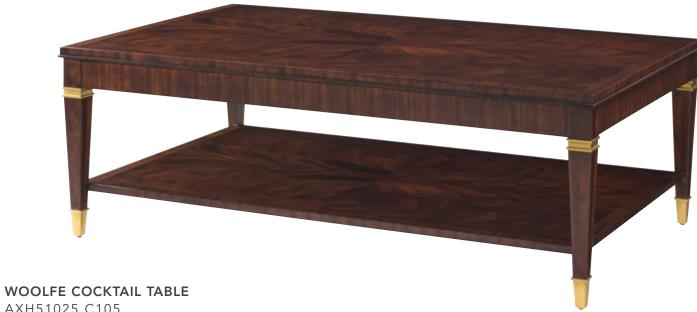

18 x 14 x 22 in | 45.7 x 35.6 x 55.9 cm

As shown in Cambridge finish

Also available in Geo Coast finish: AXH50045.C424

AXH51025.C105

A subtle nod to Art Deco styling, the Woolfe Cocktail Table is an exquisite rectangular piece with a classic silhouette. Featuring tapered legs that have been capped in and embellished with molded Hampton Brass hardware, this occasional table has a large, open lower shelf, perfect for display or storage. Woolfe has been handcrafted from khaya swirl and is finished in a choice of two colorways, Cambridge or Geo Coast.

52¼ x 32¼ x 18 in | 132.7 x 81.9 x 45.7 cm

As shown in Cambridge finish

Also available in Geo Coast finish: AXH51025.C424