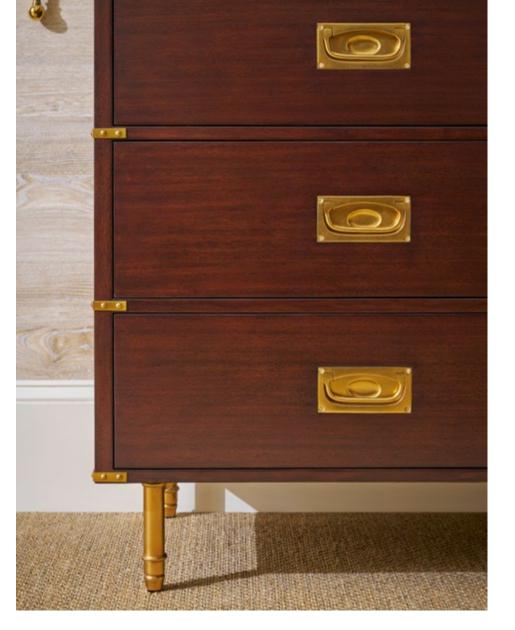

#### LEE CHEST AXH60021.C105

The Lee Chest pays homage to the elegant minimalist era of Art Deco design. This spacious chest offers six stacked drawers, each offset by lustrous elliptic Hampton Brass drawer pulls. An excellent companion piece for the Marlborough Collection's beds and nightstands, Lee features stout tapered legs with brass caps and matching decorative ferrules. The Lee Chest has been handcrafted from khaya swirl and is finished in a choice of two colorways, Cambridge or Geo Coast.

42 x 21 x 60 in | 106.7 x 53.3 x 152.4 cm

As shown in Cambridge finish

Also available in Geo Coast finish: AXH60021.C424

24 | THEODORE ALEXANDER