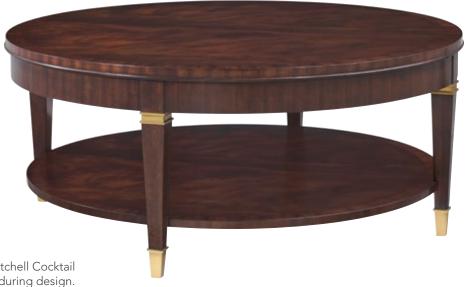

#### MITCHELL COCKTAIL TABLE AXH51024.C105

With a subtle nod to Art Deco styling, the Mitchell Cocktail Table is an exquisite elliptic piece with an enduring design. Featuring tapered legs that have been capped in and embellished with Hampton Brass hardware, this piece has a large open lower shelf, perfect for display or storage. Mitchell has been handcrafted from khaya swirl and is finished in a choice of two colorways, Cambridge or Geo Coast.

42 x 42 x 18 in | 106.7 x 106.7 x 45.7 cm

MARLBOROUGH by Alexa Hampton MARLBOROUGH by Alexa Hampton