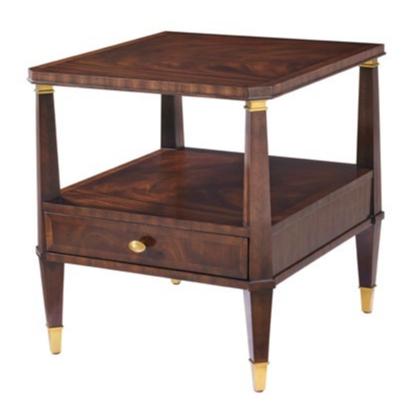

#### HARDY SIDE TABLE

AXH50042.C105

The Hardy Side Table offers an Art Deco inspired reimagining of a classic occasional silhouette. Sporting Hampton Brass capped feet and geometric decorative accents, this piece features a square tabletop with four notched corners, tapered legs, and an open display shelf for additional storage. Hardy has been handcrafted from khaya swirl and is finished in a choice of two colorways, Cambridge or Geo Coast.

21 x 24 x 26 in | 53.3 x 61 x 66 cm

As shown in Cambridge finish

Also available in Geo Coast finish: AXH50042.C424

10 | THEODORE ALEXANDER theodorealexander.com | 11