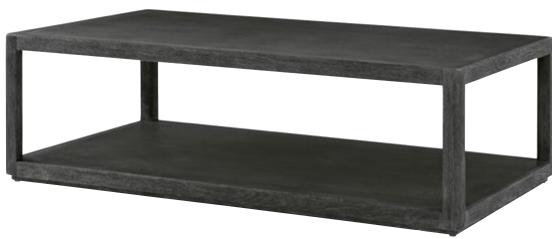

#### MAXWELL RECTANGULAR COCKTAIL TABLE

TA51276.C403

55 x 32 x 17 in | 139.7 x 81.3 x 43.2 cm

Shown in Obsidian Finish

Available in Cashmere Finish: TA51276.C404