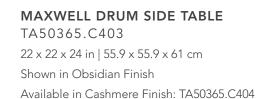

## MAXWELL SIDE TABLE

TA50364.C403

24 x 24 x 24 in | 61 x 61 x 61 cm

Shown in Obsidian Finish

Available in Cashmere Finish: TA50364.C404