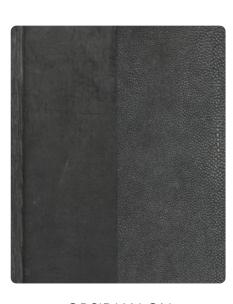

## **FINISHES:**

CASHMERE ON OAK/SHAGREEN (C404)

OBSIDIAN ON OAK/SHAGREEN (C403)

NICKEL PLATED BRASS