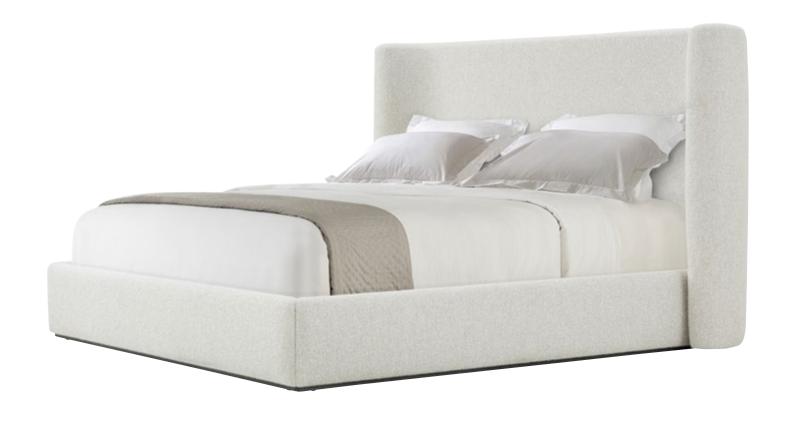

#### MAXWELL KING UPHOLSTERED BED

TA83093.1DLK

 $97\frac{1}{2} \times 90\frac{1}{4} \times 54$  in | 247.6 x 229.5 x 137.2 cm Shown in Obsidian Finish; UP6996 Fabric

#### MAXWELL US QUEEN UPHOLSTERED BED

TA82093.1DLK

81½ x 90¼ x 54 in | 207 x 229.5 x 137.2 cm

#### MAXWELL CALIFORNIA KING UPHOLSTERED BED

TA84093.1DLK

93½ x 94¼ x 54 in | 237.5 x 239.7 x 137.2 cm