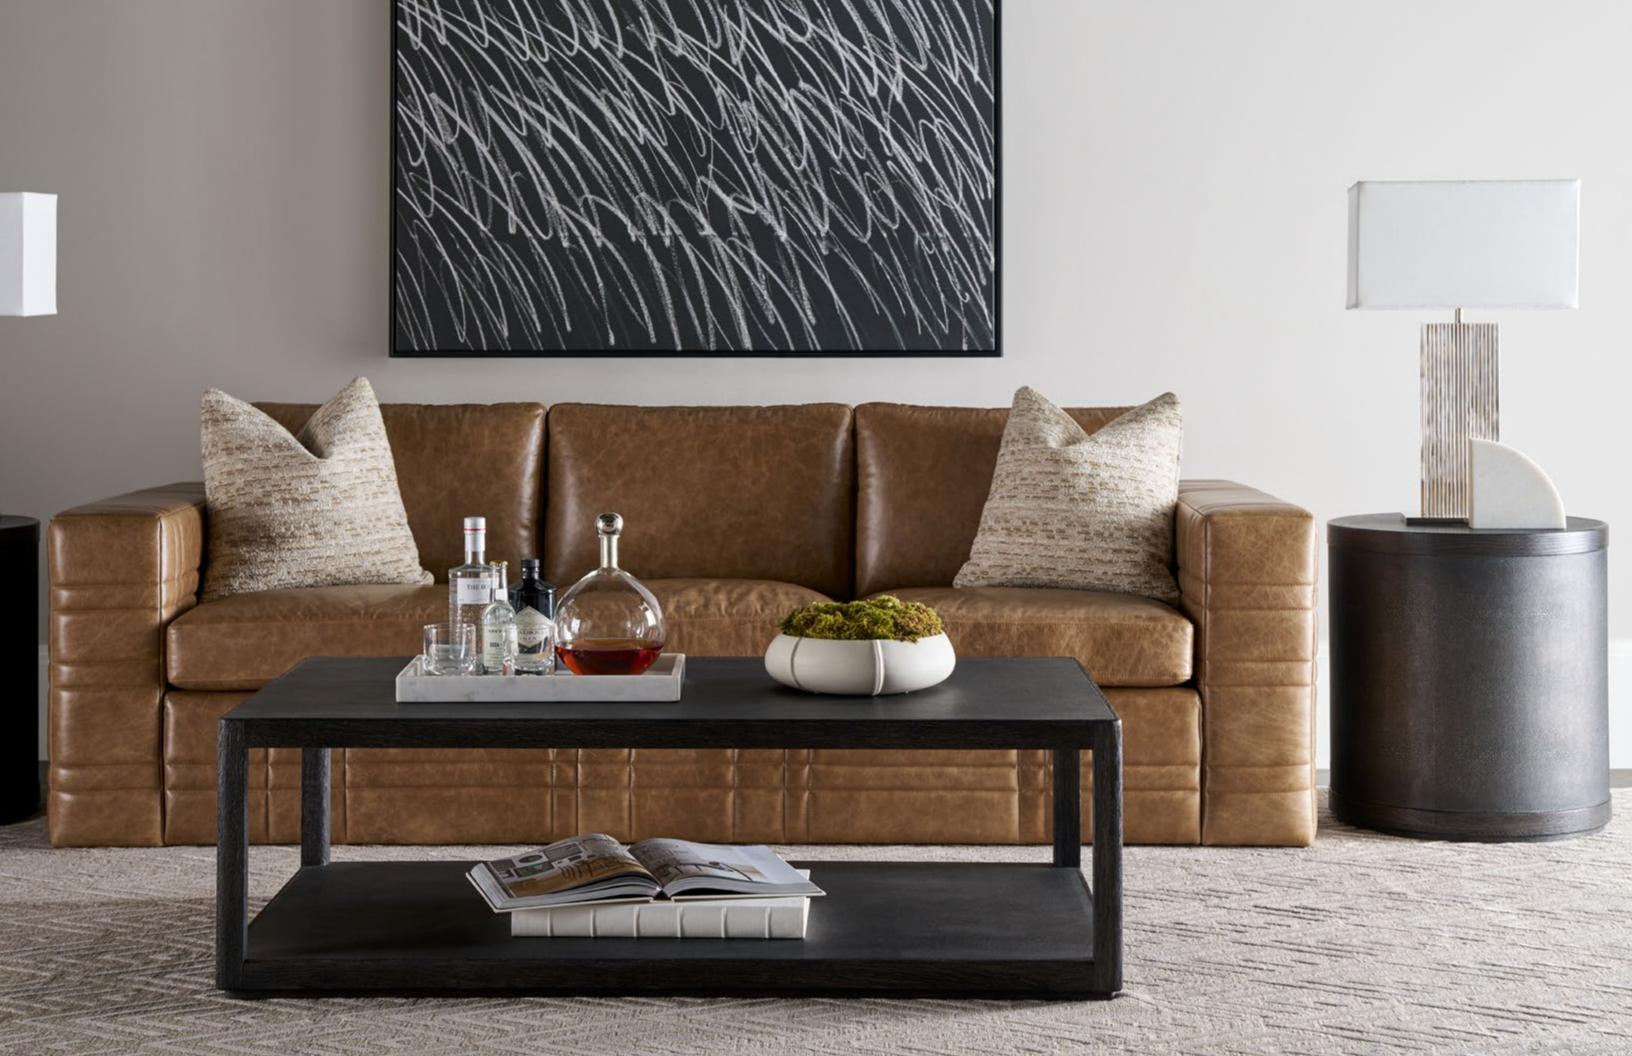

#### MAXWELL RECTANGULAR COCKTAIL TABLE

TA51276.C403

55 x 32 x 17 in | 139.7 x 81.3 x 43.2 cm

Shown in Obsidian Finish

Available in Cashmere Finish: TA51276.C404