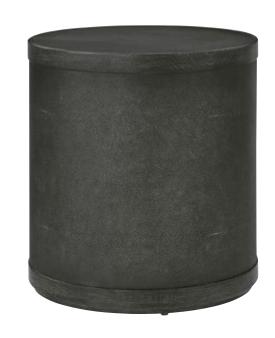

#### MAXWELL 2-DRAWER CONSOLE TABLE

TA53129.C403

72 x 14 x 32 in | 182.9 x 35.6 x 81.3 cm

Shown in Obsidian Finish

Available in Cashmere Finish: TA53129.C404

12 | **THEODORE ALEXANDER** 13