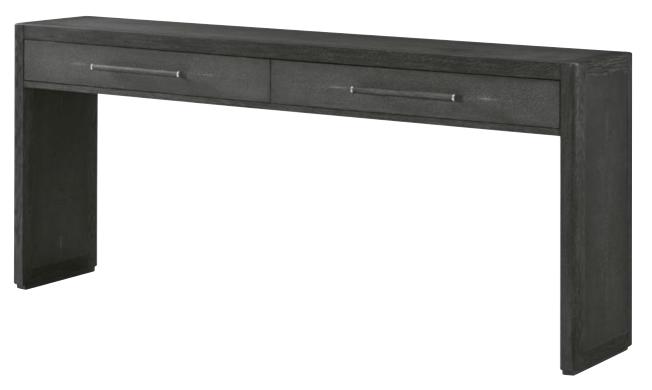

## **FINISHES:**

CASHMERE ON OAK/SHAGREEN (C404)

OBSIDIAN ON OAK/SHAGREEN (C403)

NICKEL PLATED BRASS