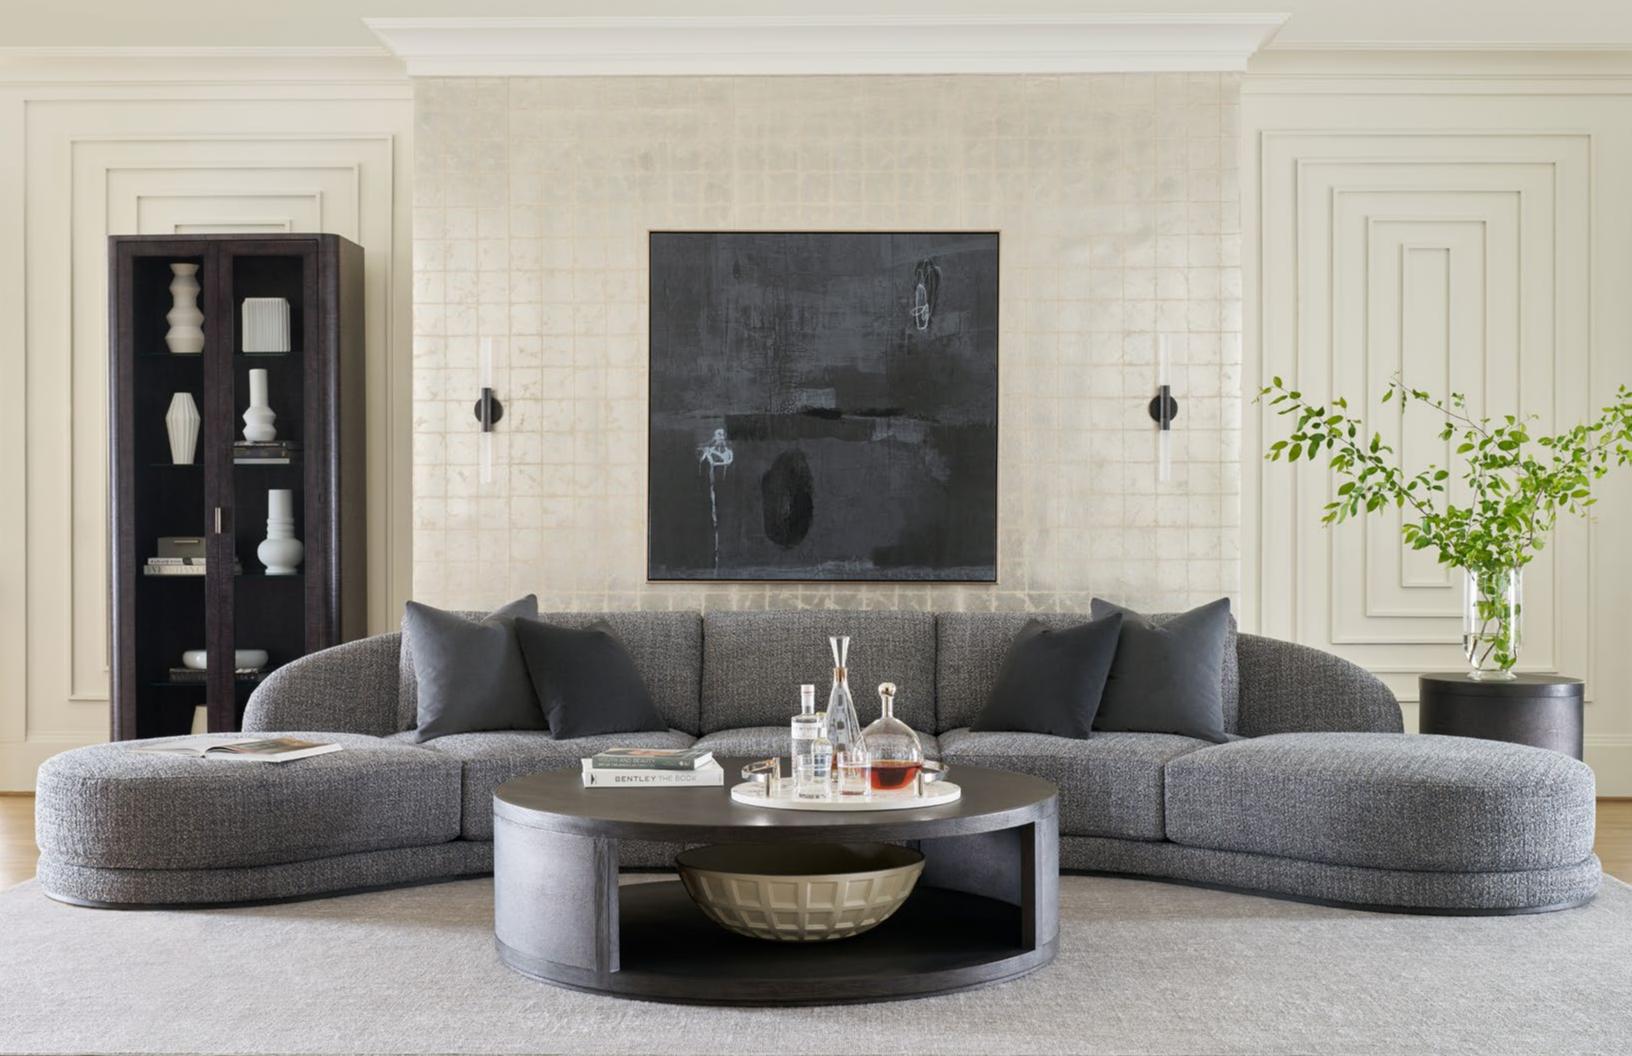

aramount, and we aim for excellence in designing pieces that stand the test of time.









# MAXWELL







MAXWELL MAXWELL



#### MAXWELL ROUND SIDE TABLE TA50403.C404

22 x 22 x 24 in | 55.9 x 55.9 x 61 cm Shown in Cashmere Finish Available in Obsidian Finish: TA50403.C403



#### MAXWELL RECTANGULAR COCKTAIL TABLE

TA51276.C403

55 x 32 x 17 in | 139.7 x 81.3 x 43.2 cm

Shown in Obsidian Finish

Available in Cashmere Finish: TA51276.C404



## MAXWELL SIDE TABLE

TA50364.C403

24 x 24 x 24 in | 61 x 61 x 61 cm

Shown in Obsidian Finish

Available in Cashmere Finish: TA50364.C404



#### MAXWELL CONSOLE TABLE

TA53141.C404

60 x 15 x 32 in | 152.4 x 38.1 x 81.3 cm

Shown in Cashmere Finish

Available in Obsidian Finish: TA53141.C403

8 | THEODORE ALEXANDER theodorealexander.com | 9



MAXWELL MAXWELL



MAXWELL ROUND COCKTAIL TABLE SMALL

TA51254.C404

54 x 54 x 17 in | 137.2 x 137.2 x 43.2 cm

Shown in Cashmere Finish

Available in Obsidian Finish: TA51254.C403



#### MAXWELL ROUND COCKTAIL TABLE LARGE

TA51272.C403

60 x 60 x 17 in | 152.4 x 152.4 x 43.2 cm

Shown in Obsidian Finish

Available in Cashmere Finish: TA51272.C404







#### MAXWELL 2-DRAWER CONSOLE TABLE

TA53129.C403

72 x 14 x 32 in | 182.9 x 35.6 x 81.3 cm

Shown in Obsidian Finish

Available in Cashmere Finish: TA53129.C404

12 | **THEODORE ALEXANDER** 13



## MAXWELL DESK

TA71052.C403

60 x 26 x 30 in | 152.4 x 66 x 76.2 cm Shown in Obsidian Finish

Available in Cashmere Finish: TA71052.C404



#### MAXWELL BOOKCASE

TA63040.C404

40 x 16 x 90 in | 101.6 x 40.6 x 228.6 cm Shown in Cashmere Fini