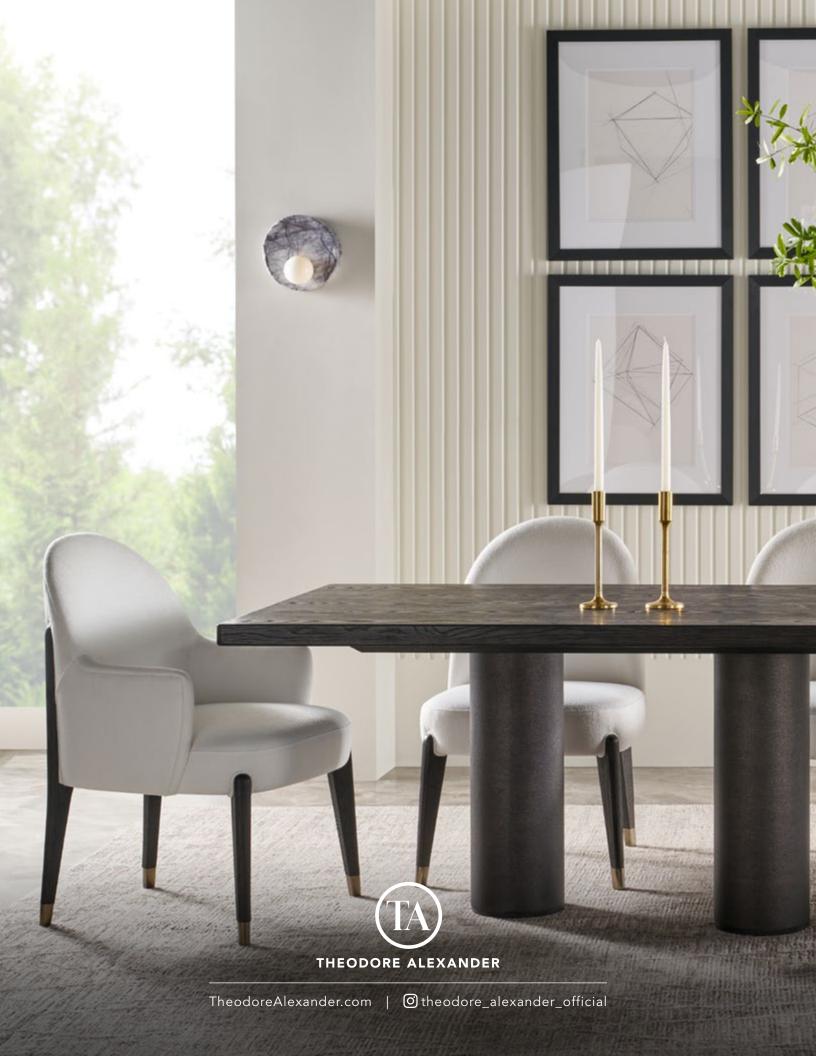

#### MAXWELL UPHOLSTERED DINING CHAIR TA40069.1DLC

25 x 24 x 33 in | 63.5 x 61 x 83.8 cm Shown in Obsidian Finish; UP7279 Fabric

#### MAXWELL RECTANGULAR DINING TABLE

TA54180.C403

108 x 42 x 30 in | 274.3 x 106.7 x 76.2 cm

Shown in Obsidian Finish

Available in Cashmere Finish: TA54180.C404