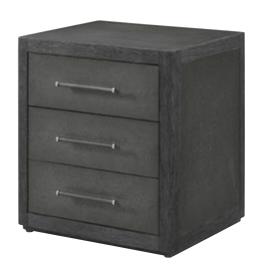

# MAXWELL 3-DRAWER NIGHTSTAND TA60192.C403

22 x 17¾ x 24 in | 55.9 x 45.1 x 61 cm Shown in Obsidian Finish

Available in Cashmere Finish: TA60192.C404