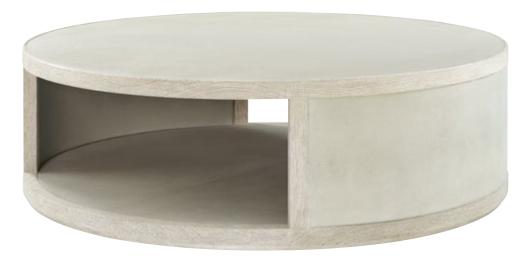

MAXWELL ROUND COCKTAIL TABLE SMALL

TA51254.C404

54 x 54 x 17 in | 137.2 x 137.2 x 43.2 cm

Shown in Cashmere Finish

Available in Obsidian Finish: TA51254.C403