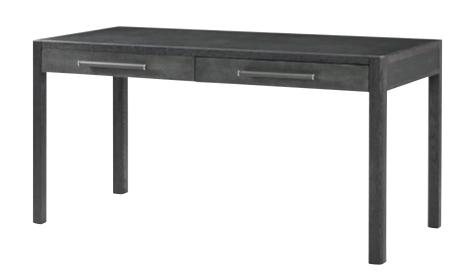

## MAXWELL DESK

TA71052.C403

60 x 26 x 30 in | 152.4 x 66 x 76.2 cm Shown in Obsidian Finish

Available in Cashmere Finish: TA71052.C404