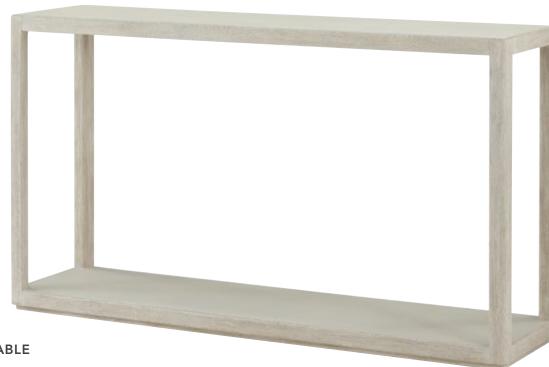

#### MAXWELL CONSOLE TABLE

TA53141.C404

60 x 15 x 32 in | 152.4 x 38.1 x 81.3 cm

Shown in Cashmere Finish

Available in Obsidian Finish: TA53141.C403

8 | THEODORE ALEXANDER theodorealexander.com | 9

MAXWELL MAXWELL