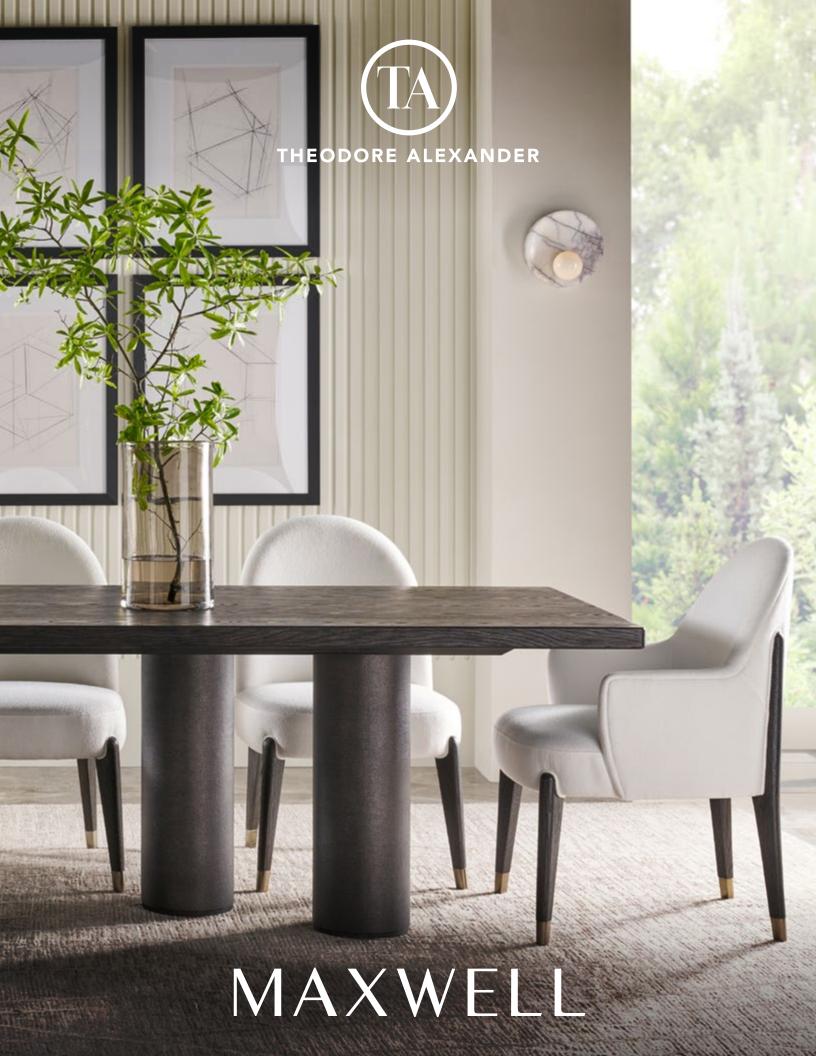

# MAXWELL

MAXWELL MAXWELL

#### MAXWELL RECTANGULAR DINING TABLE

TA54180.C403

108 x 42 x 30 in | 274.3 x 106.7 x 76.2 cm

Shown in Obsidian Finish

Available in Cashmere Finish: TA54180.C404