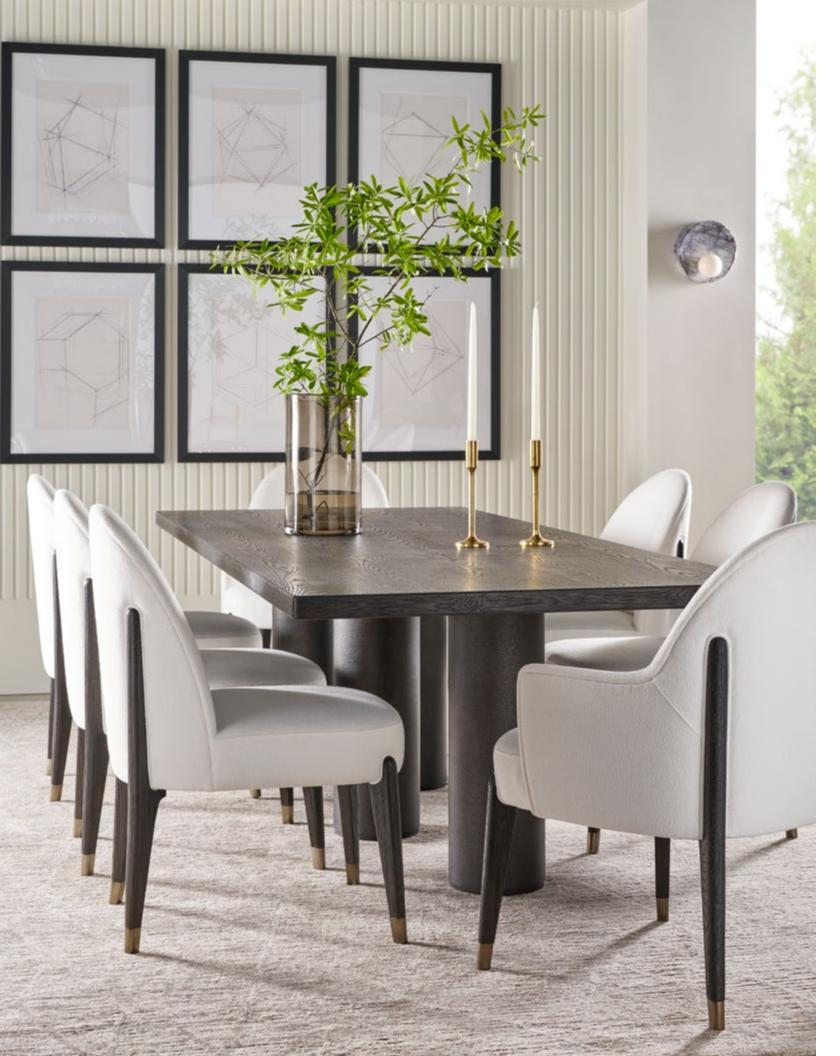

#### MAXWELL UPHOLSTERED DINING CHAIR TA40069.1DLC

25 x 24 x 33 in | 63.5 x 61 x 83.8 cm Shown in Obsidian Finish; UP7279 Fabric

#### MAXWELL RECTANGULAR DINING TABLE

TA54180.C403

108 x 42 x 30 in | 274.3 x 106.7 x 76.2 cm

Shown in Obsidian Finish

Available in Cashmere Finish: TA54180.C404