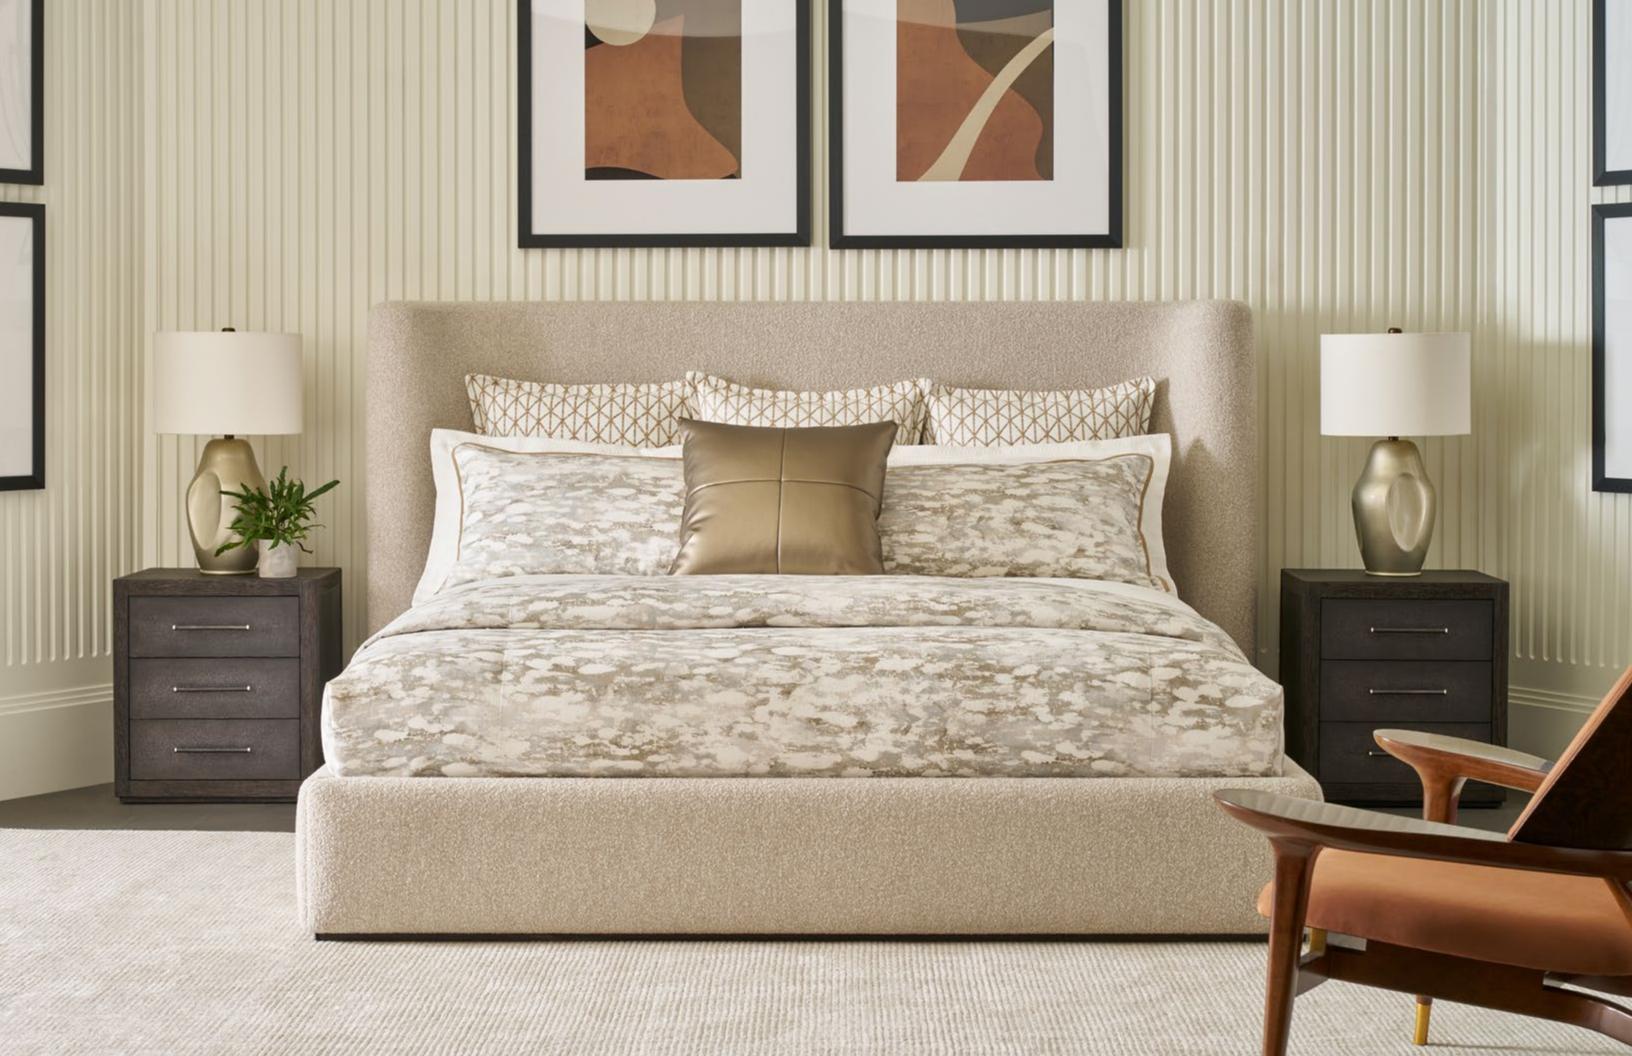

#### MAXWELL KING UPHOLSTERED BED

TA83093.1DLK

 $97\frac{1}{2} \times 90\frac{1}{4} \times 54$  in | 247.6 x 229.5 x 137.2 cm Shown in Obsidian Finish; UP6996 Fabric

#### MAXWELL US QUEEN UPHOLSTERED BED

TA82093.1DLK

81½ x 90¼ x 54 in | 207 x 229.5 x 137.2 cm

#### MAXWELL CALIFORNIA KING UPHOLSTERED BED

TA84093.1DLK

93½ x 94¼ x 54 in | 237.5 x 239.7 x 137.2 cm