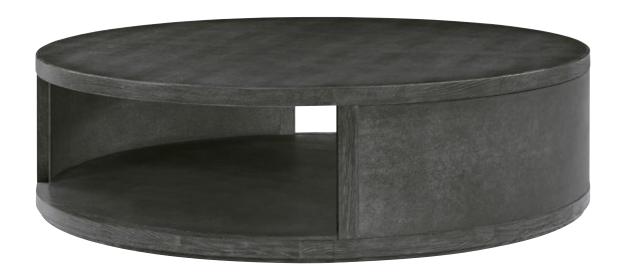

#### MAXWELL ROUND COCKTAIL TABLE LARGE

TA51272.C403

60 x 60 x 17 in | 152.4 x 152.4 x 43.2 cm

Shown in Obsidian Finish

Available in Cashmere Finish: TA51272.C404