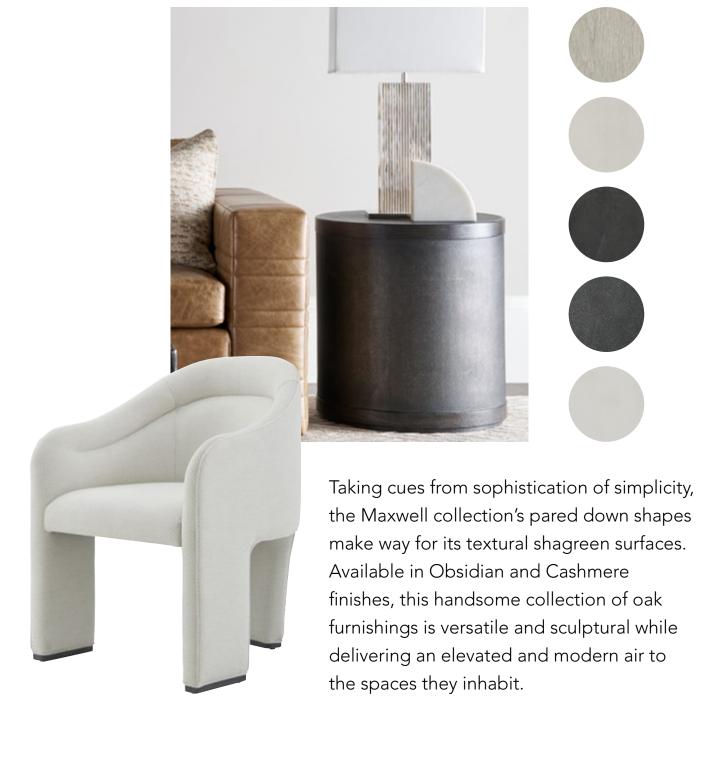

# MAXWELL

MAXWELL MAXWELL

## **FINISHES:**

CASHMERE ON OAK/SHAGREEN (C404)

OBSIDIAN ON OAK/SHAGREEN (C403)

NICKEL PLATED BRASS