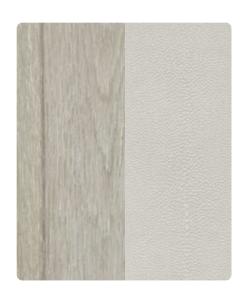

## **FINISHES:**

CASHMERE ON OAK/SHAGREEN (C404)

OBSIDIAN ON OAK/SHAGREEN (C403)

NICKEL PLATED BRASS