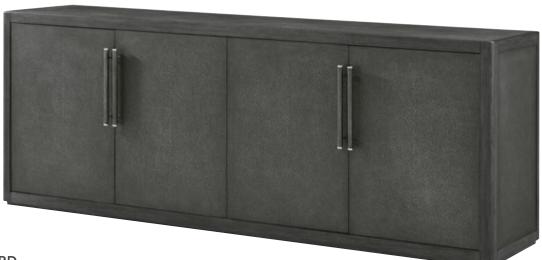

### MAXWELL SIDEBOARD

TA61209.C403

84 x 20 x 32 in | 213.4 x 50.8 x 81.3 cm

Shown in Obsidian Finish

Available in Cashmere Finish: TA61209.C404

16 | THEODORE ALEXANDER theodorealexander.com | 17

MAXWELL MAXWELL