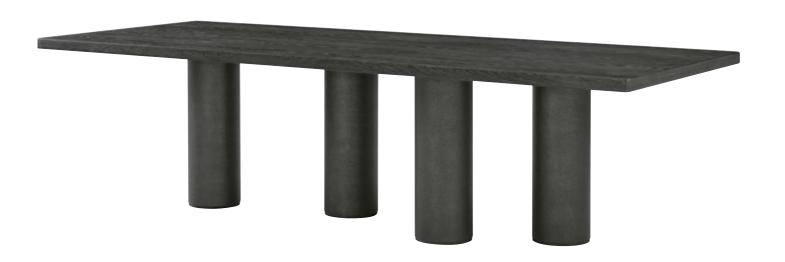

#### MAXWELL RECTANGULAR DINING TABLE

TA54180.C403

108 x 42 x 30 in | 274.3 x 106.7 x 76.2 cm

Shown in Obsidian Finish

Available in Cashmere Finish: TA54180.C404