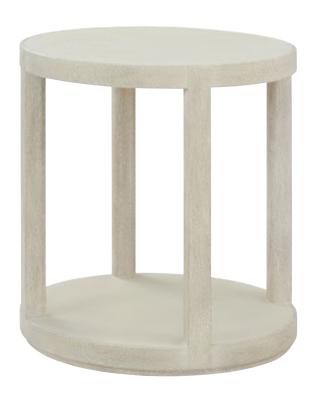

#### MAXWELL ROUND SIDE TABLE TA50403.C404

22 x 22 x 24 in | 55.9 x 55.9 x 61 cm Shown in Cashmere Finish Available in Obsidian Finish: TA50403.C403