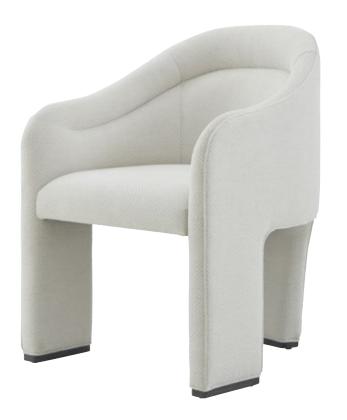

#### MAXWELL UPHOLSTERED DINING CHAIR TA40069.1DLC

25 x 24 x 33 in | 63.5 x 61 x 83.8 cm Shown in Obsidian Finish; UP7279 Fabric