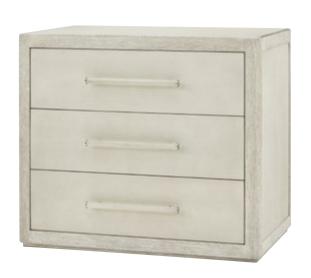

#### MAXWELL 3-DRAWER NIGHTSTAND II

TA60160.C404

32 x 20 x 28 in | 81.3 x 50.8 x 71.1 cm

Shown in Cashmere Finish

Available in Obsidian Finish: TA60160.C403