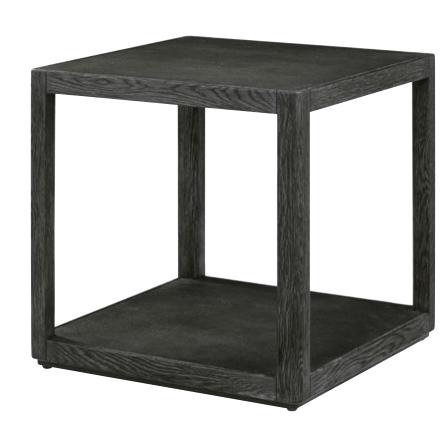

## MAXWELL SIDE TABLE

TA50364.C403

24 x 24 x 24 in | 61 x 61 x 61 cm

Shown in Obsidian Finish

Available in Cashmere Finish: TA50364.C404