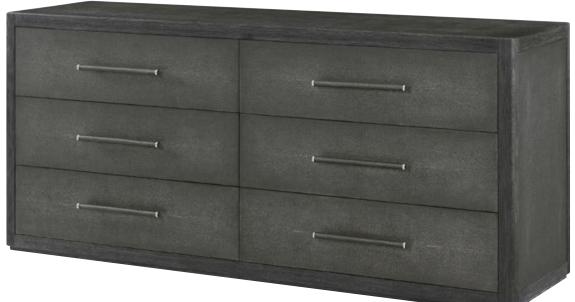

#### MAXWELL 6-DRAWER DRESSER

TA60161.C403

72 x 20 x 32 in | 182.9 x 50.8 x 81.3 cm

Shown in Obsidian Finish

Available in Cashmere Finish: TA60161.C404

20 | THEODORE ALEXANDER