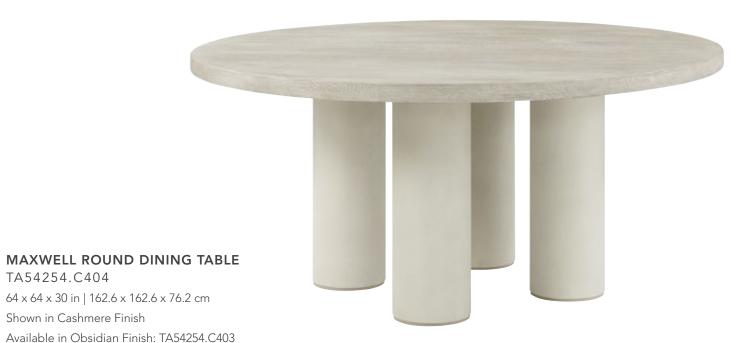

#### MAXWELL BOOKCASE

TA63040.C404

40 x 16 x 90 in | 101.6 x 40.6 x 228.6 cm Shown in Cashmere Finish

Available in Obsidian Finish: TA63040.C403

MAXWELL MAXWELL

TA54254.C404