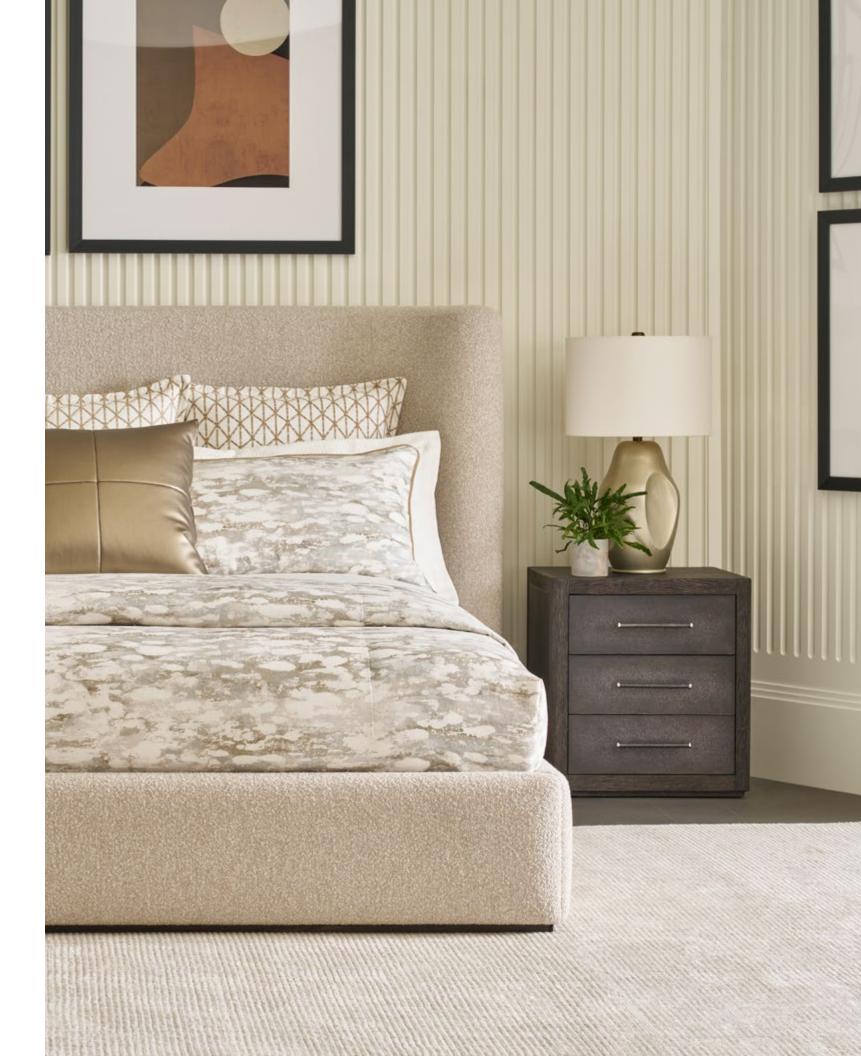

#### MAXWELL KING UPHOLSTERED BED

TA83093.1DLK

 $97\frac{1}{2} \times 90\frac{1}{4} \times 54$  in | 247.6 x 229.5 x 137.2 cm Shown in Obsidian Finish; UP6996 Fabric

# MAXWELL 3-DRAWER NIGHTSTAND TA60192.C403

22 x 17¾ x 24 in | 55.9 x 45.1 x 61 cm Shown in Obsidian Finish

Available in Cashmere Finish: TA60192.C404