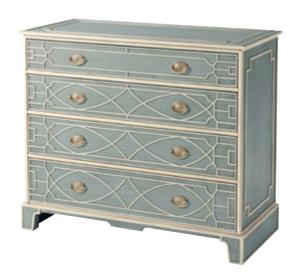

# **MORNING ROOM CHEST**

6002-215

Grey Limestone' Painted with 'Light Stockton' Fretwork Four Blind Fretwork Drawers with Brass Handles Bracket Feet

42 x 20 x 36 in | 106.7 x 50.8 x 91.5 cm