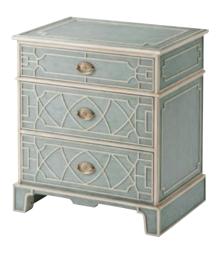

# MORNING ROOM NIGHTSTAND

6002-243

Grey Limestone Painted with Light Stockton Fretwork Three Blind Fretwork Drawers with Brass Handles Bracket Feet

27 x 20 x 30 in | 68.58 x 50.8 x 76.2 cm