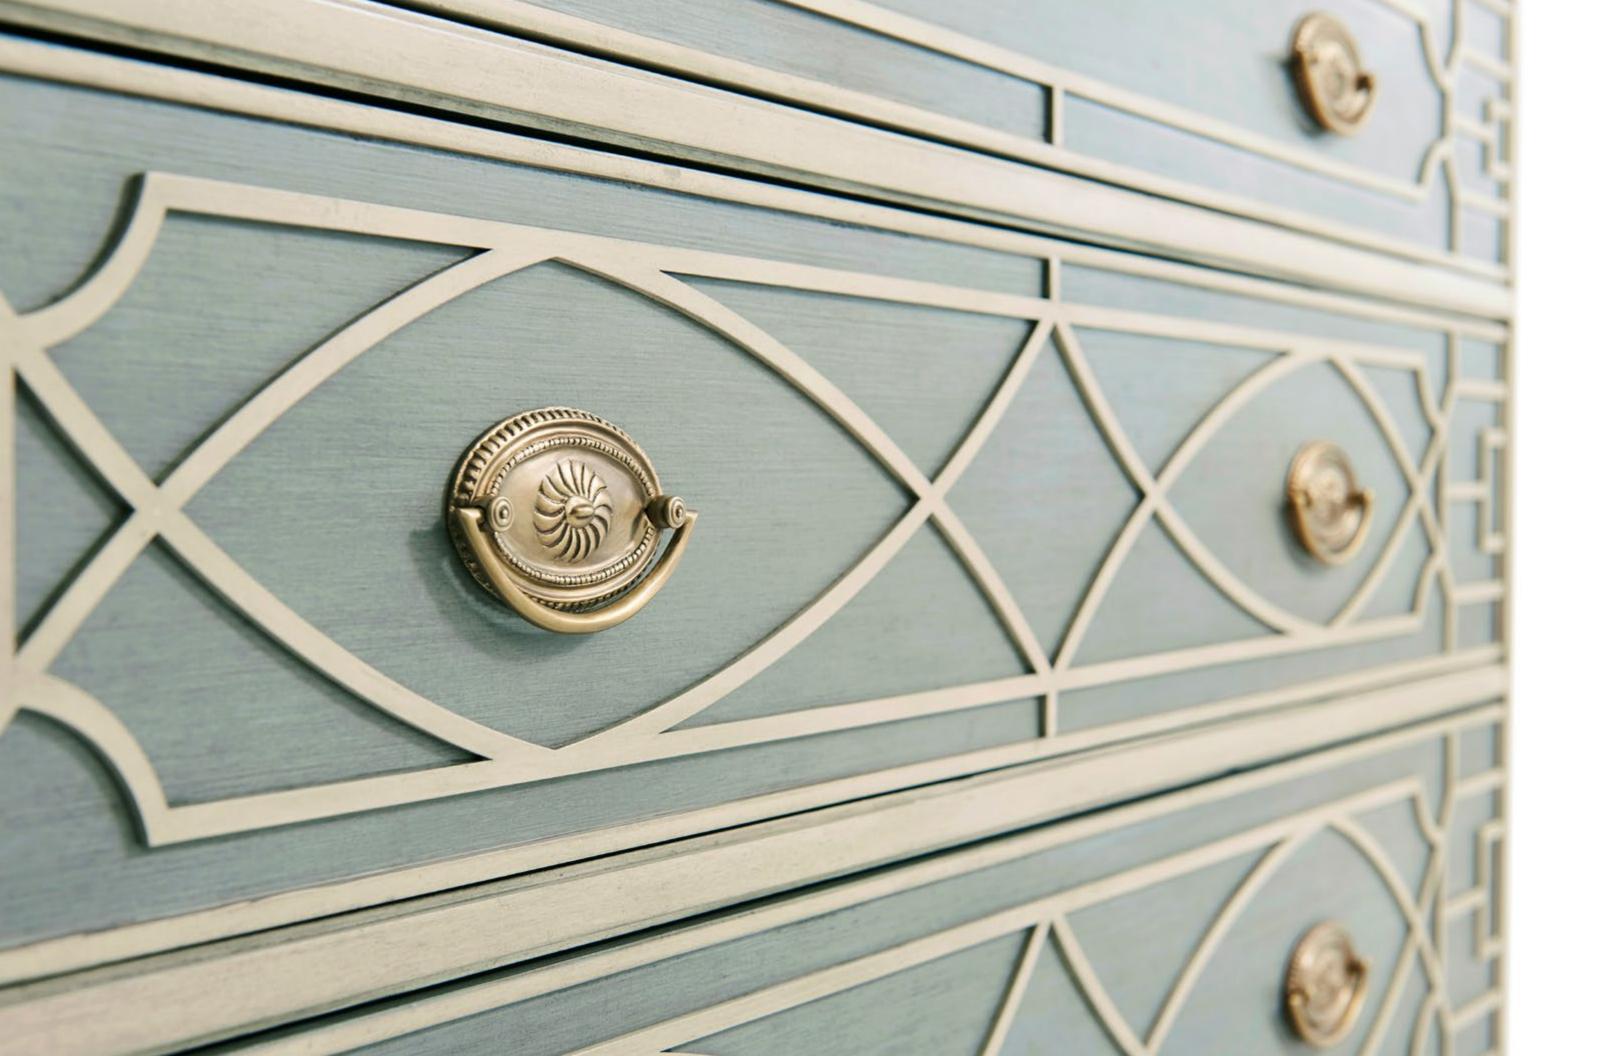

# MORNING ROOM NIGHTSTAND

6002-243

Grey Limestone Painted with Light Stockton Fretwork Three Blind Fretwork Drawers with Brass Handles Bracket Feet

27 x 20 x 30 in | 68.58 x 50.8 x 76.2 cm

# **MORNING ROOM CHEST**

6002-215

Grey Limestone' Painted with 'Light Stockton' Fretwork Four Blind Fretwork Drawers with Brass Handles Bracket Feet

42 x 20 x 36 in | 106.7 x 50.8 x 91.5 cm