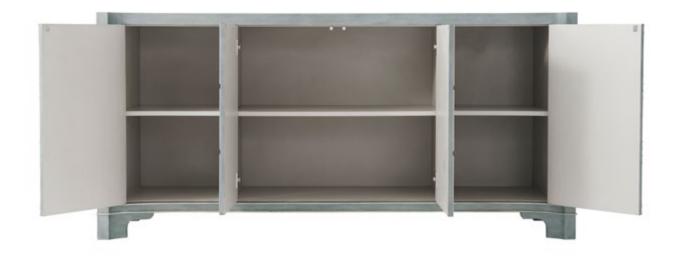

# MORNING ROOM CABINET

6102-196

Grey Limestone Painted with Light Stockton Fretwork Blind Fretwork Decoration Four Doors Each Enclosing One Adjustable Shelf

76¼ x 23 x 36 in | 193.67 x 58.42 x 91.44 cm