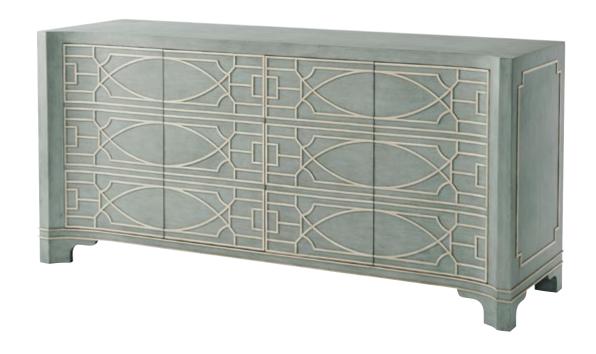

# MORNING ROOM SIDE CABINET

6102-212

Grey Limestone Painted with Light Stockton Fretwork Two Blind Fretwork Frieze Drawers with Brass Handles Two Cabinet Doors Enclosing and Adjustable Shelf Bracket Feet

48 x 15<sup>3</sup>/<sub>4</sub> x 34 in | 121.92 x 40 x 86.36 cm

THE MORNING ROOM COLLECTION