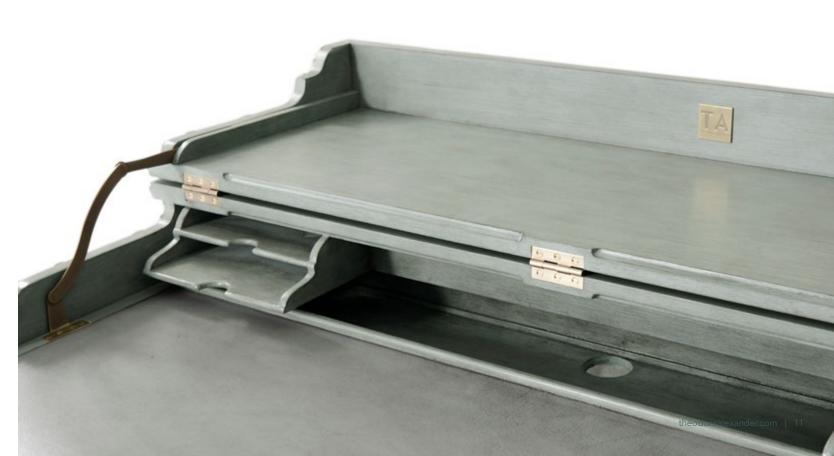

# MORNING ROOM CAMPAIGN DESK 7102-045

Grey Limestone' Painted with 'Light Stockton' Fretwork Fold-over Top with Blue Leather Insert & Pigeon Holes Splayed Legs joined by Stretchers

40 x 18¾ x 33¾ in | 101.6 x 47.92 x 86.02 cm