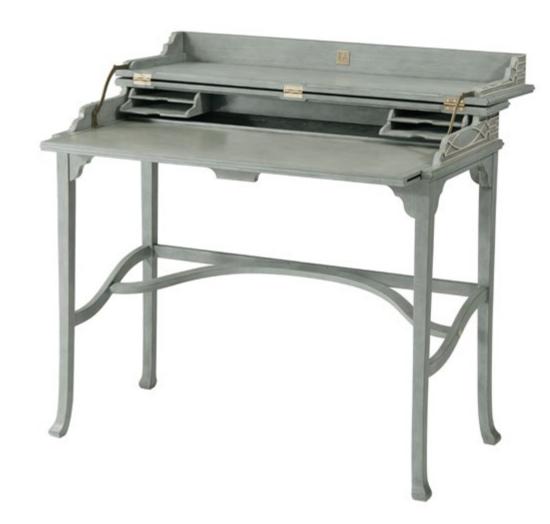

# MORNING ROOM CAMPAIGN DESK 7102-045

Grey Limestone' Painted with 'Light Stockton' Fretwork Fold-over Top with Blue Leather Insert & Pigeon Holes Splayed Legs joined by Stretchers

40 x 18¾ x 33¾ in | 101.6 x 47.92 x 86.02 cm