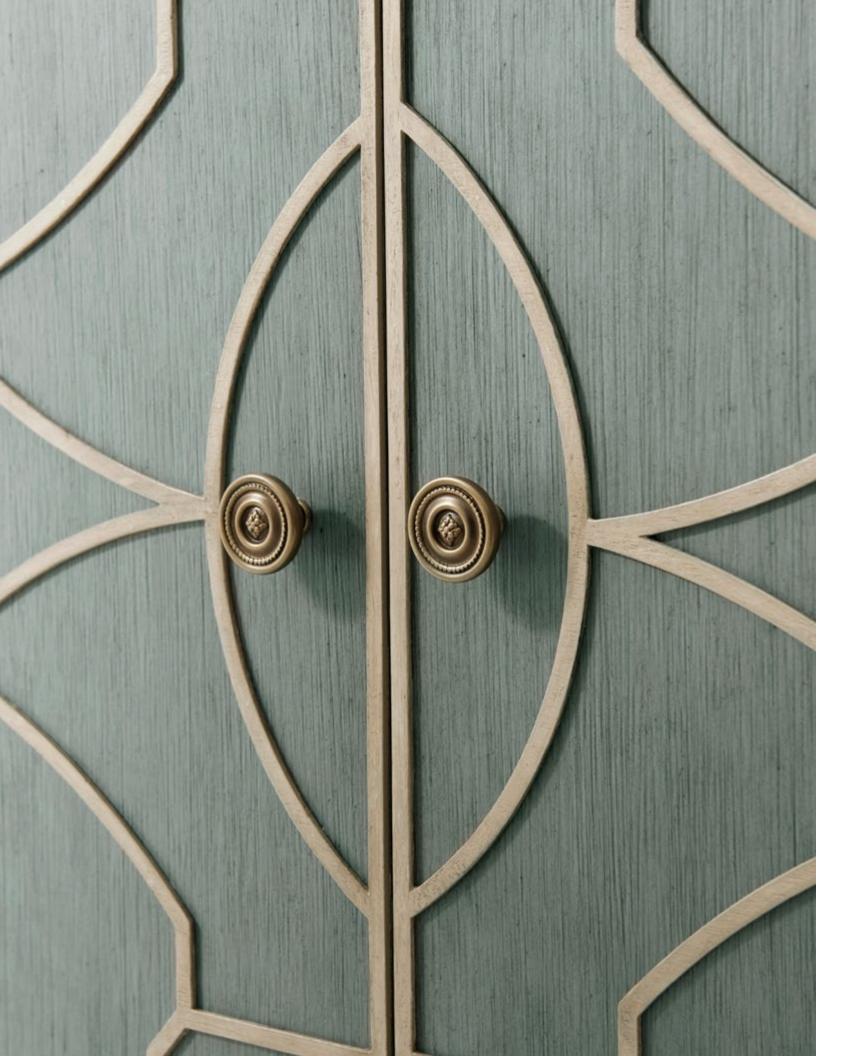

# MORNING ROOM CABINET

6102-196

Grey Limestone Painted with Light Stockton Fretwork Blind Fretwork Decoration Four Doors Each Enclosing One Adjustable Shelf

76¼ x 23 x 36 in | 193.67 x 58.42 x 91.44 cm

# MORNING ROOM SIDE CABINET

6102-212

Grey Limestone Painted with Light Stockton Fretwork Two Blind Fretwork Frieze Drawers with Brass Handles Two Cabinet Doors Enclosing and Adjustable Shelf Bracket Feet