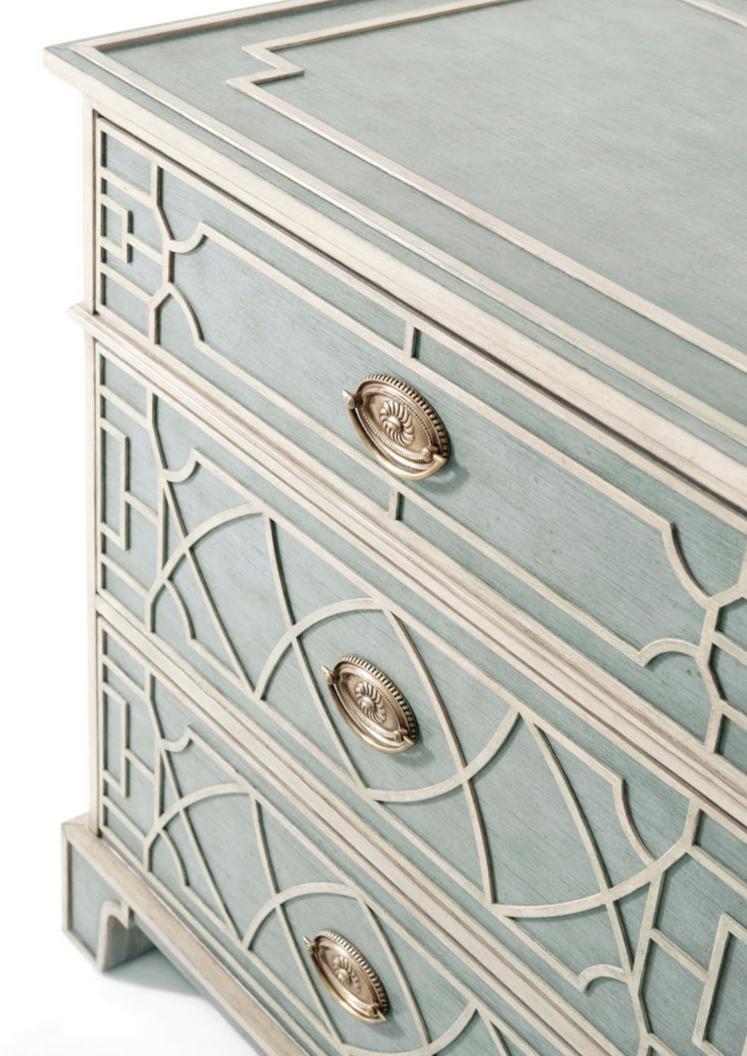

# **MORNING ROOM CHEST**

6002-215

Grey Limestone' Painted with 'Light Stockton' Fretwork Four Blind Fretwork Drawers with Brass Handles Bracket Feet

42 x 20 x 36 in | 106.7 x 50.8 x 91.5 cm

# MORNING ROOM NIGHTSTAND

6002-243

Grey Limestone Painted with Light Stockton Fretwork Three Blind Fretwork Drawers with Brass Handles Bracket Feet

27 x 20 x 30 in | 68.58 x 50.8 x 76.2 cm