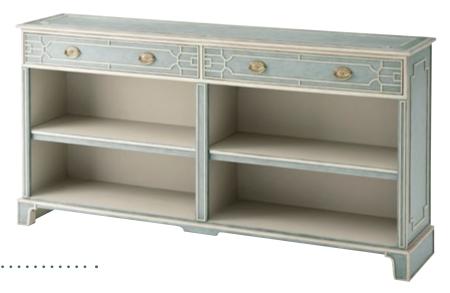

### MORNING ROOM BOOKCASE

5302-120

Low Bookcase Console Grey Limestone Painted with Light Stockton Fretwork Two Blind Fretwork Frieze Drawers with Brass Handles Two Open Shelved Sections Bracket Feet

72 x 15¾ x 36 in | 182.88 x 40 x 91.44 cm