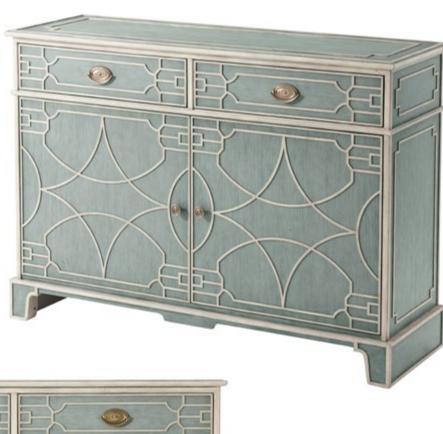

# MORNING ROOM SIDE CABINET

6102-212

Grey Limestone Painted with Light Stockton Fretwork Two Blind Fretwork Frieze Drawers with Brass Handles Two Cabinet Doors Enclosing and Adjustable Shelf Bracket Feet

48 x 15<sup>3</sup>/<sub>4</sub> x 34 in | 121.92 x 40 x 86.36 cm

THE MORNING ROOM COLLECTION