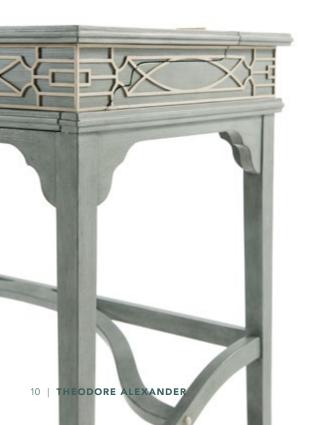

# MORNING ROOM CAMPAIGN DESK 7102-045

Grey Limestone' Painted with 'Light Stockton' Fretwork Fold-over Top with Blue Leather Insert & Pigeon Holes Splayed Legs joined by Stretchers

40 x 18¾ x 33¾ in | 101.6 x 47.92 x 86.02 cm