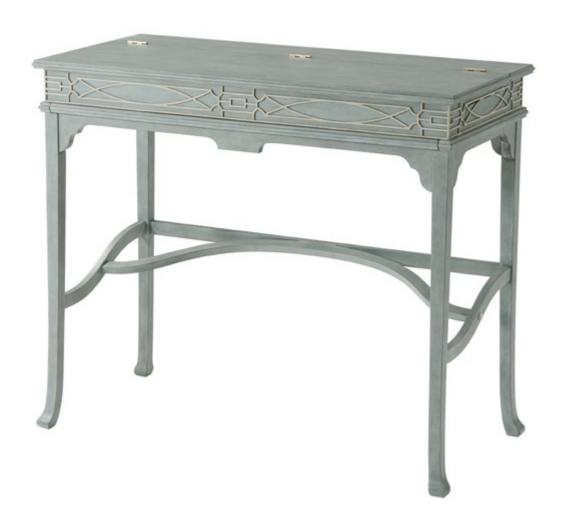

# MORNING ROOM CAMPAIGN DESK 7102-045

Grey Limestone' Painted with 'Light Stockton' Fretwork Fold-over Top with Blue Leather Insert & Pigeon Holes Splayed Legs joined by Stretchers

40 x 18¾ x 33¾ in | 101.6 x 47.92 x 86.02 cm