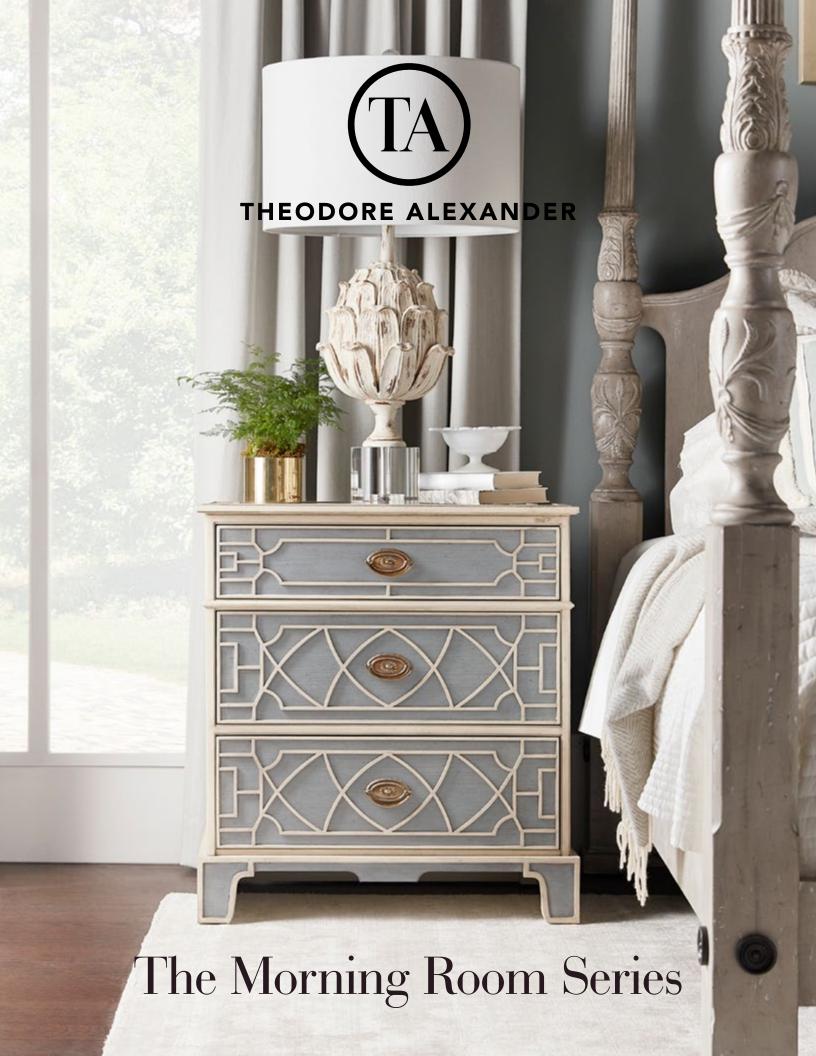

# MORNING ROOM NIGHTSTAND

6002-243

Grey Limestone Painted with Light Stockton Fretwork Three Blind Fretwork Drawers with Brass Handles Bracket Feet

27 x 20 x 30 in | 68.58 x 50.8 x 76.2 cm