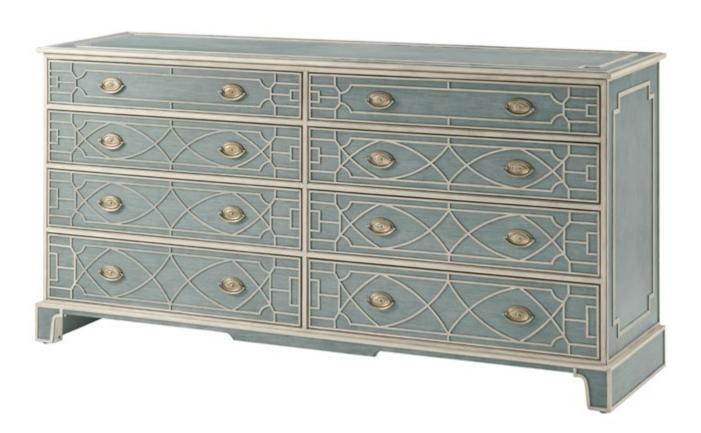

#### MORNING ROOM DRESSER

TA60031

A statement in the Morning Room Series, this Grey Limestone finished dresser painted with Light Stockton latticing beautifully complements its eight blind fretwork drawers with bright brass handles. Resting upon Theodore Alexander's hand-crafted bracket feet.

72 x 20 x 36 in | 182.9 x 50.8 x 91.45 cm

8 | THEODORE ALEXANDER

THE MORNING ROOM COLLECTION