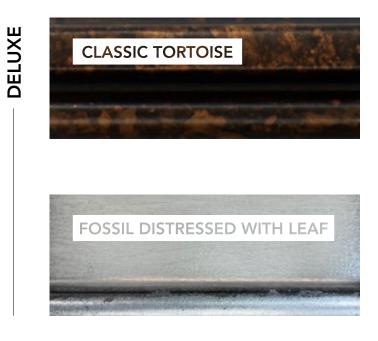

# **CHOOSE YOUR FINISH** (WOOD LEGS ONLY)

A ASTRONESS

THEODORE ALEXANDER

TheodoreAlexander.com | Otheodore\_alexander\_official