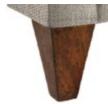

### **CHOOSE YOUR BASE STANDARD**

TAPERED MAPLE 3"H x WIDTH OF ARM

TALL TAPERED MAPLE 3"W x 5"H

**BLOCK MAPLE** 2"H x WIDTH OF ARM

FLOATING

And Will Accept A Serpentine Shape Base With Simple Back Leg

TURNED MAPLE 4.5″D x 5″H \* Turned Legs Are Placed At The Front Only (Excluding Ottomans)

# **CHOOSE YOUR FINISH** (WOOD LEGS ONLY)

A ASTRONESS

THEODORE ALEXANDER

TheodoreAlexander.com | Otheodore\_alexander\_official