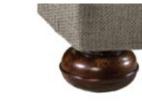

PLINTH 2"H x DIMENSION OF BASE

ANTIQUE BRONZE METAL 9.5"W x 5.5"H

9.5"W x 5.5"H

**SWIVEL** Only available on T301/T401 Chair with floating base, kick pleat skirt or waterfall skirt.

**KICK PLEAT SKIRT** 

MAPLE BUNN 5″D x 3″H