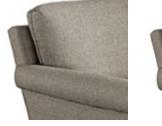

# **CHOOSE YOUR BACK STYLE**

LOOSE STRAIGHT KNIFE EDGE 31"H Back 36"H w/Pillows

LOOSE T KNIFE EDGE BOXED

TIGHT PULLOVER

31"H Back

36"H w/Pillows

**CHOOSE YOUR** ARM STYLE

4" TRACK

4"W x 24.5"H

5" TRACK 5"W x 24.5"H

7.5" TRACK 7.5"W x 24.5"H

KEY TRACK ENGLISH ARM 7"W x 23.5"H 5.5"W x 24.5"H

SCROLL ARM WITH PANEL

7.5"W x 25"H

#### STRAIGHT CUSHION WITH FLUSH ARM

(NOT AVAILABLE WITH ENGLISH ARM)

SHELTER ARM 8″W x 25″H

PLEATED SCROLL ARM 7.5"W x 25"H

SIMPLE SCROLL ARM STRAIGHT SCROLL

ARM WITH PANEL 7.5"W x 25"H

LOOSE STRAIGHT 31"H Back 36"H w/Pillows

LOOSE T BOXED 31"H Back 36"H w/Pillows

MULTI-PILLOW 20" & 22" KNIFE EDGE 36″H

TIGHT SCROLL WITH PANEL

36″H

#### **T-CUSHION WITH** SET BACK ARM

(NOT AVAILABLE WITH SCROLL ARM WITH PANEL)