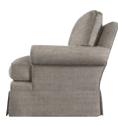

# **CHOOSE YOUR BACK STYLE**

LOOSE STRAIGHT KNIFE EDGE 31"H Back 36"H w/Pillows

LOOSE T KNIFE EDGE BOXED

TIGHT PULLOVER

31"H Back

36"H w/Pillows

**CHOOSE YOUR** ARM STYLE

4" TRACK

#### STRAIGHT CUSHION WITH FLUSH ARM

(NOT AVAILABLE WITH ENGLISH ARM)

SHELTER ARM 8″W x 25″H

PLEATED SCROLL ARM 7.5"W x 25"H

SIMPLE SCROLL ARM STRAIGHT SCROLL

ARM WITH PANEL 7.5"W x 25"H

LOOSE STRAIGHT 31"H Back 36"H w/Pillows