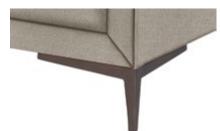

### **CHOOSE YOUR BASE STANDARD**

TAPERED MAPLE 3"H x WIDTH OF ARM

TALL TAPERED MAPLE 3"W x 5"H

**BLOCK MAPLE** 2"H x WIDTH OF ARM

FLOATING

And Will Accept A Serpentine Shape Base With Simple Back Leg

TURNED MAPLE 4.5″D x 5″H \* Turned Legs Are Placed At The Front Only (Excluding Ottomans)