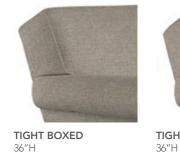

# **CHOOSE YOUR BACK STYLE**

LOOSE STRAIGHT KNIFE EDGE 31"H Back 36"H w/Pillows

LOOSE T KNIFE EDGE BOXED

TIGHT PULLOVER

31"H Back

36"H w/Pillows

**CHOOSE YOUR** ARM STYLE

4" TRACK

LOOSE T BOXED 31"H Back 36"H w/Pillows

MULTI-PILLOW 20" & 22" KNIFE EDGE 36″H

TIGHT SCROLL WITH PANEL

36″H