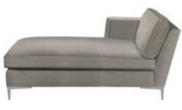

#### PRODUCT CARE

To learn more about caring for your furniture, visit our care page on theodorealexander.com

PILLOW

BUMPER OTTOMAN T312/T412

T323/T423 (2) 20", (2) 18"THROW PILLOWS

ARMIESS SOFA

T332/T432

LEFT ARM LOVESEAT T363/T463

LEFT ARM SOFA T367/T467 (1) 20", (1) 18" THROW PILLOWS

**RIGHT ARM SOFA** T368/T468 (1) 20", (1) 18" THROW PILLOWS

RIGHT ARM CHAISE T342/T442 (1) 20", (1) 18" THROW PILLOWS

SOUARE CORNER

(1) 20", (1) 18" THROW

## **CHOOSE YOUR STYLE**

OTTOMAN

LOVESEAT T320/T420 (2) 20"THROW PILLOWS

GRAND SOFA T325/T425 (2) 20", (2) 18" THROW PILLOWS

RIGHT ARM LOVESEAT T364/T464 (1) 20", (1) 18" THROW PILLOWS

LEFT ARM CORNER SOFA T353/T453 (2) 20", (2) 18" THROW PILLOWS

CURVED CORNER T376/T476 (2) 20", (1) 18" THROW PILLOWS

LONG LOVESEAT T321/T421 (2) 20" THROW PILLOWS

ARMLESS CHAIR T330/T430

LEFT ARM LONG LOVESEAT T365/T465 (1) 20", (1) 18" THROW PILLOWS

**RIGHT ARM CORNER SOFA** T354/T454 (2) 20", (2) 18" THROW PILLOWS

ANGLE CORNER T377/T477 (2) 20", (1) 18" THROW PILLOWS

OTTOMAN AND A HALF

MID SIZE SOFA (2) 20", (2) 18" THROW PILLOWS

ARMLESS LOVESEAT T331/T431

RIGHT ARM LONG LOVESEAT T366/T466 (1) 20", (1) 18" THROW PILLOWS

LEFT ARM CHAISE T341/T441 (1) 20", (1) 18"" THROW PILLOWS