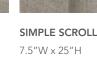

4"W x 24.5"H

5" TRACK 5"W x 24.5"H

7.5" TRACK 7.5"W x 24.5"H

KEY TRACK ENGLISH ARM 7"W x 23.5"H 5.5"W x 24.5"H

SCROLL ARM WITH PANEL

7.5"W x 25"H

#### STRAIGHT CUSHION WITH FLUSH ARM

(NOT AVAILABLE WITH ENGLISH ARM)

SHELTER ARM 8″W x 25″H

PLEATED SCROLL ARM 7.5"W x 25"H

SIMPLE SCROLL ARM STRAIGHT SCROLL

ARM WITH PANEL 7.5"W x 25"H

LOOSE STRAIGHT 31"H Back 36"H w/Pillows