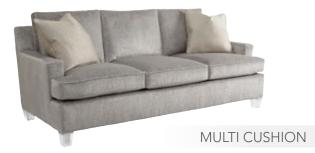

OSE STRAIGHT KNIFE EDGE 31"H Back 36"H w/Pillows

LOOSE T KNIFE EDGE BOXED



TIGHT PULLOVER

31"H Back

36"H w/Pillows



**CHOOSE YOUR** ARM STYLE



4" TRACK

4"W x 24.5"H



5" TRACK 5"W x 24.5"H

7.5" TRACK 7.5"W x 24.5"H



KEY TRACK ENGLISH ARM 7"W x 23.5"H 5.5"W x 24.5"H



SCROLL ARM WITH PANEL

7.5"W x 25"H





#### STRAIGHT CUSHION WITH FLUSH ARM

(NOT AVAILABLE WITH ENGLISH ARM)



SHELTER ARM 8″W x 25″H



PLEATED SCROLL ARM 7.5"W x 25"H



SIMPLE SCROLL ARM STRAIGHT SCROLL

ARM WITH PANEL 7.5"W x 25"H



LOOSE STRAIGHT 31"H Back 36"H w/Pillows



LOOSE T BOXED 31"H Back 36"H w/Pillows



MULTI-PILLOW 20" & 22" KNIFE EDGE 36″H



TIGHT SCROLL WITH PANEL

36″H



#### **T-CUSHION WITH** SET BACK ARM

(NOT AVAILABLE WITH SCROLL ARM WITH PANEL)



# NUMBER OF **SEAT CUSHIONS**





### **CHOOSE YOUR BASE STANDARD**





TAPERED MAPLE 3"H x WIDTH OF ARM

TALL TAPERED MAPLE 3"W x 5"H



**BLOCK MAPLE** 2"H x WIDTH OF ARM



FLOATING



And Will Accept A Serpentine Shape Base With Simple Back Leg

TURNED MAPLE 4.5″D x 5″H \* Turned Legs Are Placed At The Front Only (Excluding Ottomans)







PLINTH 2"H x DIMENSION OF BASE



ANTIQUE BRONZE METAL 9.5"W x 5.5"H

9.5"W x 5.5"H





**SWIVEL** Only available on T301/T401 Chair with floating base, kick pleat skirt or waterfall skirt.



**KICK PLEAT SKIRT** 



MAPLE BUNN 5″D x 3″H



- ADD TWO 20" PILLOWS
- ADD TWO 18" PILLOWS
- ADD WELT

ADD BISCUIT TUFTING TO BACK

ADD BISCUIT TUFTING TO SEAT

• ADD 3/8" NAILHEADS TO BASE (OLD BRONZE OR POLISHED NICKEL)

### **DECORATIVE DETAILS**



WATERFALL SKIRT



3.5"W x 4.5"H