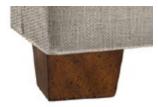

### **CHOOSE YOUR BASE STANDARD**

TAPERED MAPLE 3"H x WIDTH OF ARM

TALL TAPERED MAPLE 3"W x 5"H

**BLOCK MAPLE** 2"H x WIDTH OF ARM

FLOATING

And Will Accept A Serpentine Shape Base With Simple Back Leg

TURNED MAPLE 4.5″D x 5″H \* Turned Legs Are Placed At The Front Only (Excluding Ottomans)

# **CHOOSE YOUR FINISH** (WOOD LEGS ONLY)

A ASTRONESS

THEODORE ALEXANDER

TheodoreAlexander.com | Otheodore\_alexander\_official