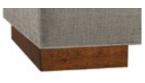

### **CHOOSE YOUR BASE STANDARD**

TAPERED MAPLE 3"H x WIDTH OF ARM

TALL TAPERED MAPLE 3"W x 5"H

**BLOCK MAPLE** 2"H x WIDTH OF ARM

FLOATING

And Will Accept A Serpentine Shape Base With Simple Back Leg

TURNED MAPLE 4.5″D x 5″H \* Turned Legs Are Placed At The Front Only (Excluding Ottomans)

# **CHOOSE YOUR FINISH** (WOOD LEGS ONLY)

A ASTRONESS

THEODORE ALEXANDER

TheodoreAlexander.com | Otheodore\_alexander\_official