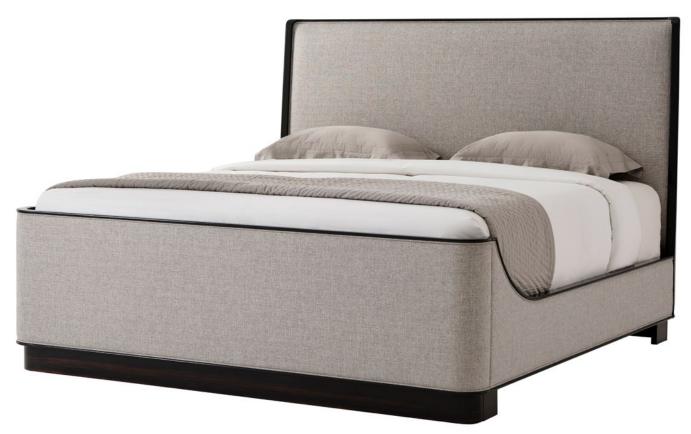

### The Foundation US King Bed KENO8321COM

Gently Bowed Upholstered Headboard with Wood Trim Similar Rails and Footboard On End Plinth Bases in Amara Veneer

80¼ x 86 x 56 in | 203.84 x 218.5 x 142.24 cm