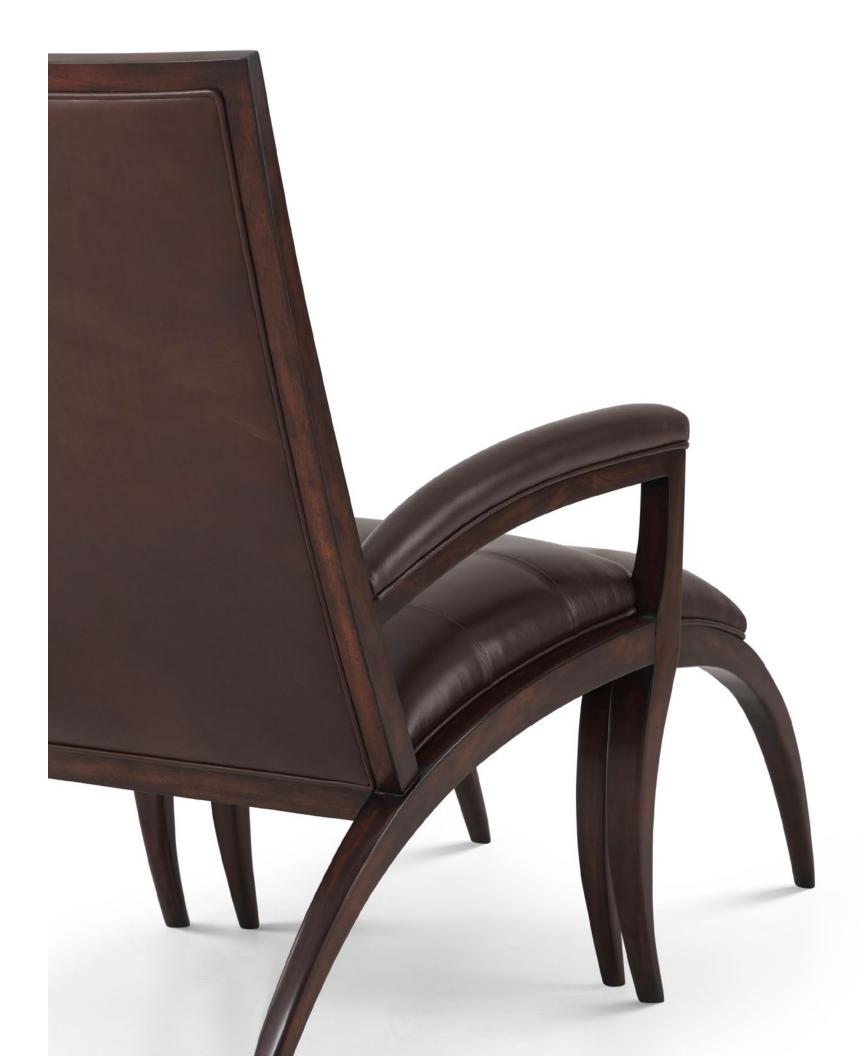

#### Arc Chair & Ottoman KENO4108COM

Mahogany Leather

26¾ x 55½ x 41¼ in | 67.9 x 141 x 104.8 cm Seat height: 19½ in (49.53 cm) Arm height: 25½ in (64.77 cm)

Ebonised Mahogany Brass

24 x 18 x 18 in | 61 x 45.7 x 45.7 cm