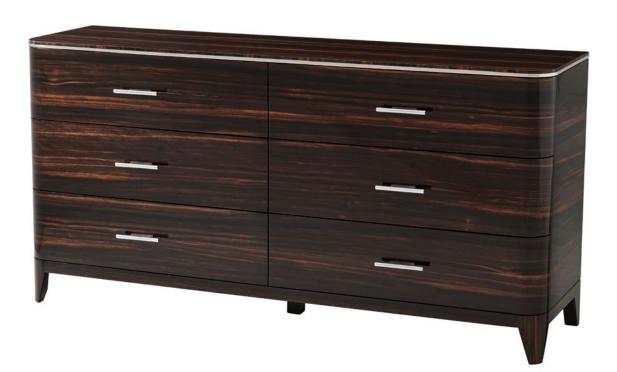

### The Knickerbocker Dresser KENO6053

Rounded Edge Top above Polished Nickel Trim Amara Veneered Six Drawers with Polished Nickel Finish Handles Amara Veneered Tapering Legs

70 x 19 x 35 in | 177.8 x 48.26 x 88.9 cm