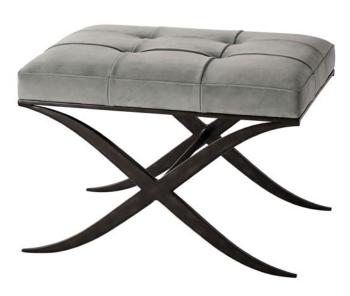

#### X-S Ottoman KENO4404COM

Upholstered Verdigris Steel

24 x 18½ x 17 in | 60.96 x 46.99 x 43.18 cm