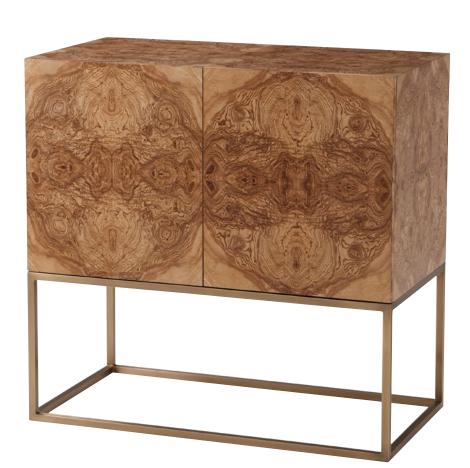

### Symmetry Decorative Chest KENO6106

Olive Ash Burl Veneer / Brass / Interior Shelves  $36 \times 19 \times 35$  in |  $91.44 \times 48.26 \times 89$  cm