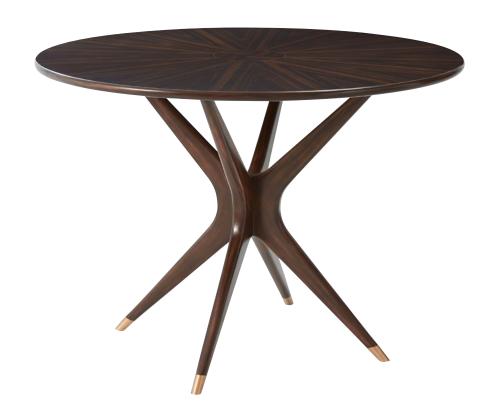

### Perfection Centre Table KENO5504

Radiating Amara Ebony Veneer Ebonised Mahogany Brass Accents

42 x 42 x 30 in | 106.68 x 106.68 x 76.2 cm