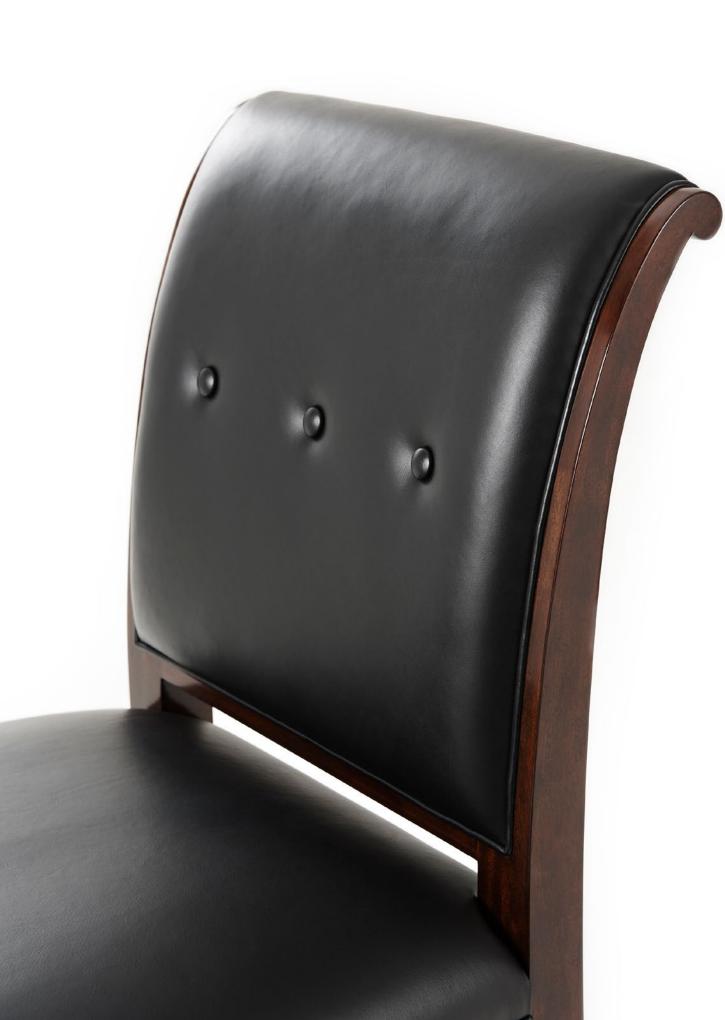

### Snappy Dining Chair KENO4009COM

Fabric Mahogany

22 x 25½ x 36 in | 55.9 x 64.8 x 91.4 cm Seat height: 19 in (48.26 cm)