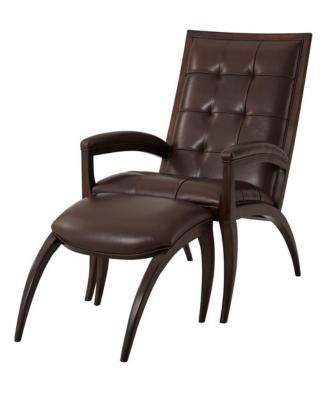

#### Arc Chair & Ottoman KENO4108COM

Mahogany Leather

26¾ x 55½ x 41¼ in | 67.9 x 141 x 104.8 cm Seat height: 19½ in (49.53 cm) Arm height: 25½ in (64.77 cm)

Ebonised Mahogany Brass

24 x 18 x 18 in | 61 x 45.7 x 45.7 cm