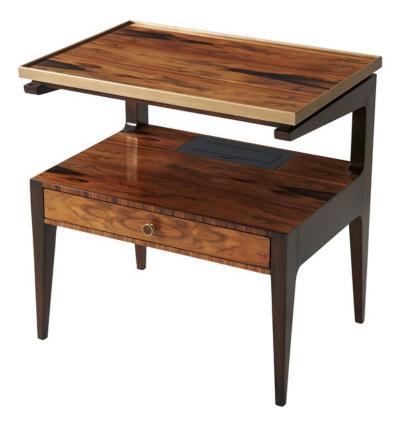

#### Smart Bedside Table KENO5052

Wild Morado Veneer Mahogany Brass Charging Unit

26 x 18 x 26 in | 66 x 45.7 x 66 cm