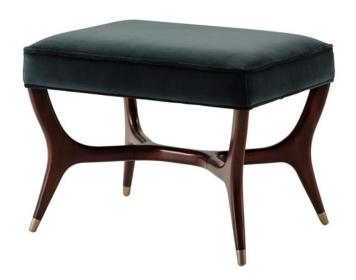

#### X-S Ottoman KENO4404COM

Upholstered Verdigris Steel

24 x 18½ x 17 in | 60.96 x 46.99 x 43.18 cm