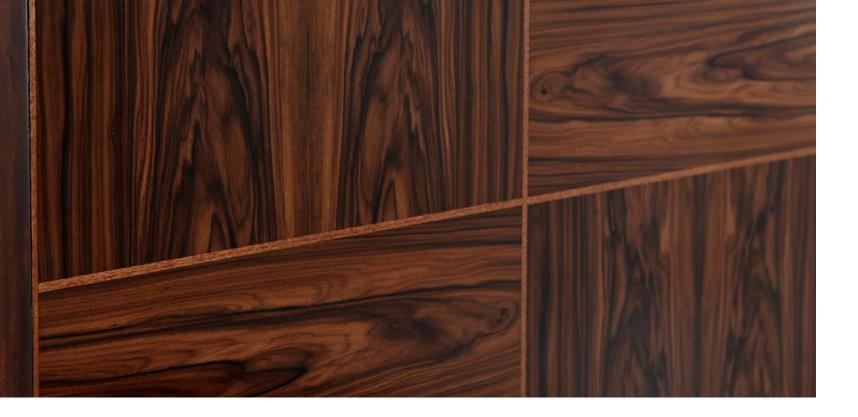

#### Dream US King Bed KENO8302

Wild Morado Veneer / Mahogany / Oak 77% x 86% x 54% in | 197.5 x 218.9 x 137.84 cm