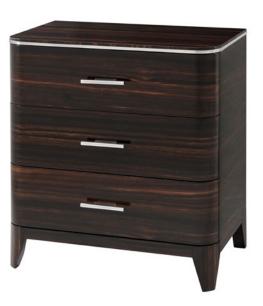

#### The Knickerbocker Nightstand KENO6054

Rounded Edge Top above Polished Nickel Trim Amara Veneered Three Drawers with Polished Nickel Finish Handles Amara Veneered Tapering Legs

30 x 19 x 32 in | 76.2 x 48.26 x 81.28 cm