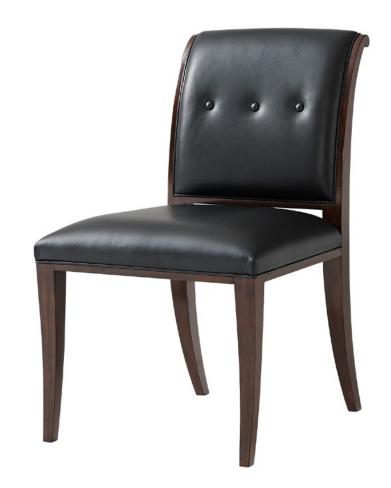

### Snappy Dining Chair KENO4009COM

Fabric Mahogany

22 x 25½ x 36 in | 55.9 x 64.8 x 91.4 cm Seat height: 19 in (48.26 cm)