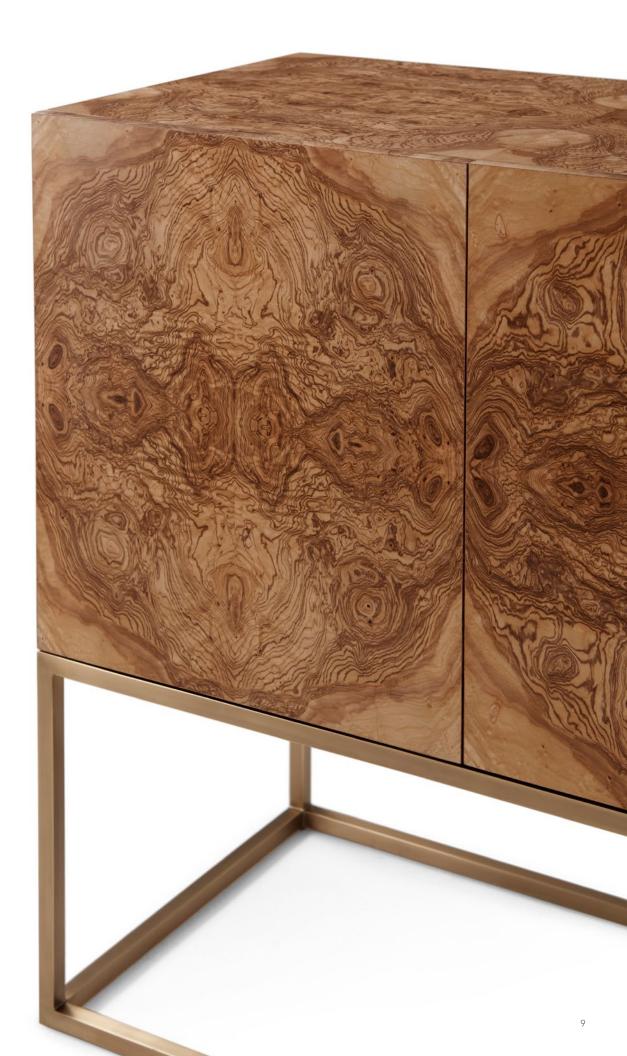

### Symmetry Decorative Chest KENO6106

Olive Ash Burl Veneer / Brass / Interior Shelves  $36 \times 19 \times 35$  in |  $91.44 \times 48.26 \times 89$  cm