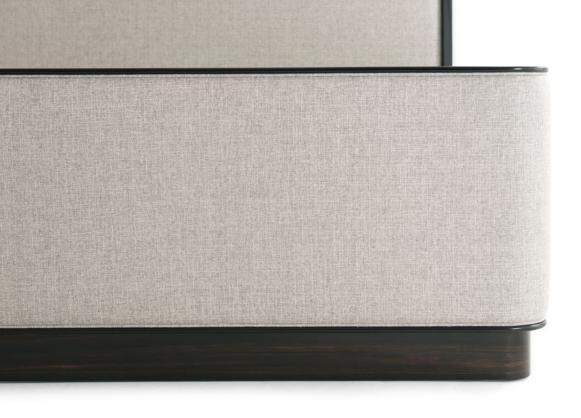

### The Foundation US King Bed KENO8321COM

Gently Bowed Upholstered Headboard with Wood Trim Similar Rails and Footboard On End Plinth Bases in Amara Veneer

80¼ x 86 x 56 in | 203.84 x 218.5 x 142.24 cm