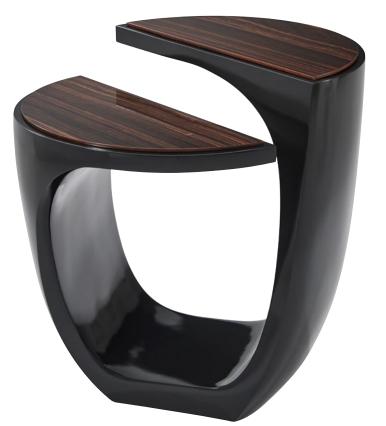

### Twin Step Accent Table KENO5096

Amara Ebony Veneered Split Level Circular Top Stepped Edge Detail on a Twisted Curvilinear Inky Black Finish Base

27¼ x 24 x 26½ in | 69.5 x 61 x 67.3 cm