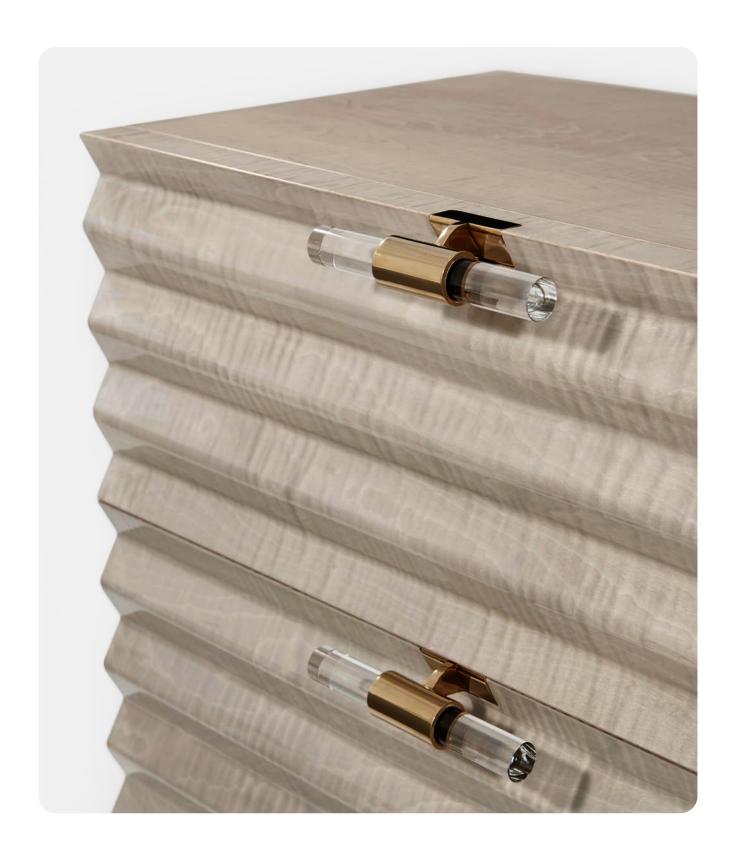

#### Surface Nightstand KENO6045

Two High Gloss Drawers Silver Maple Veneered Brass Clamped Optical Glass Baton Handles Black Lacquer Base

30 x 18 x 26 in | 76.2 x 45.72 x 66.04 cm

12