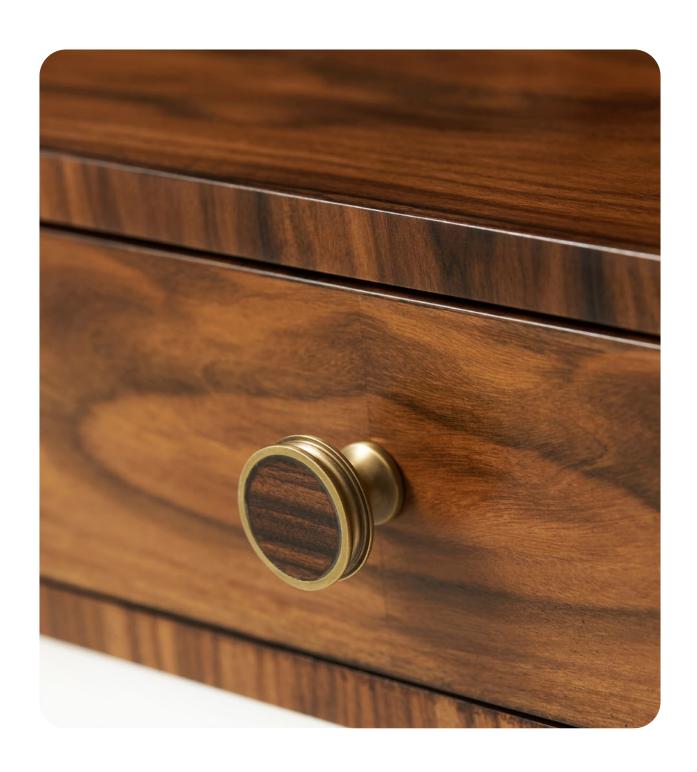

#### The Knickerbocker Nightstand KENO6054

Rounded Edge Top above Polished Nickel Trim Amara Veneered Three Drawers with Polished Nickel Finish Handles Amara Veneered Tapering Legs

30 x 19 x 32 in | 76.2 x 48.26 x 81.28 cm