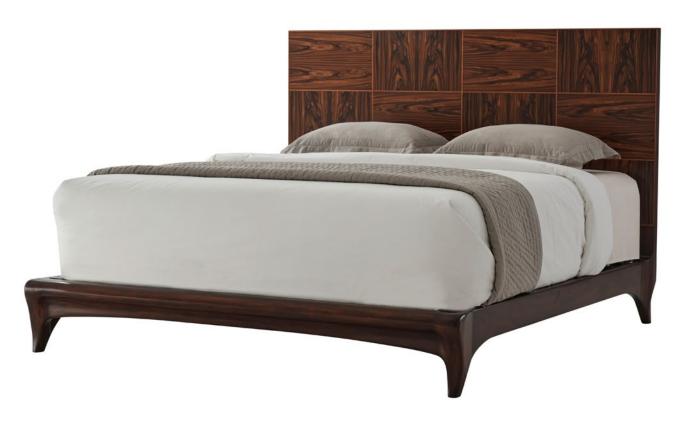

#### Dream US King Bed KENO8302

Wild Morado Veneer / Mahogany / Oak 77% x 86% x 54% in | 197.5 x 218.9 x 137.84 cm