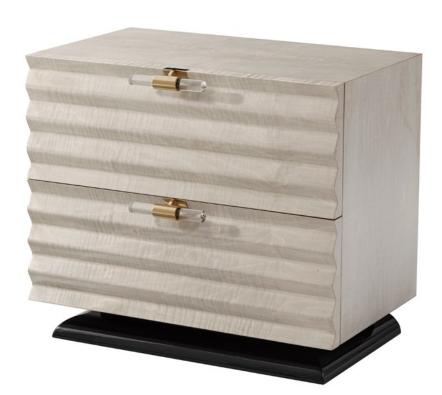

#### Surface Nightstand KENO6045

Two High Gloss Drawers Silver Maple Veneered Brass Clamped Optical Glass Baton Handles Black Lacquer Base

30 x 18 x 26 in | 76.2 x 45.72 x 66.04 cm

12