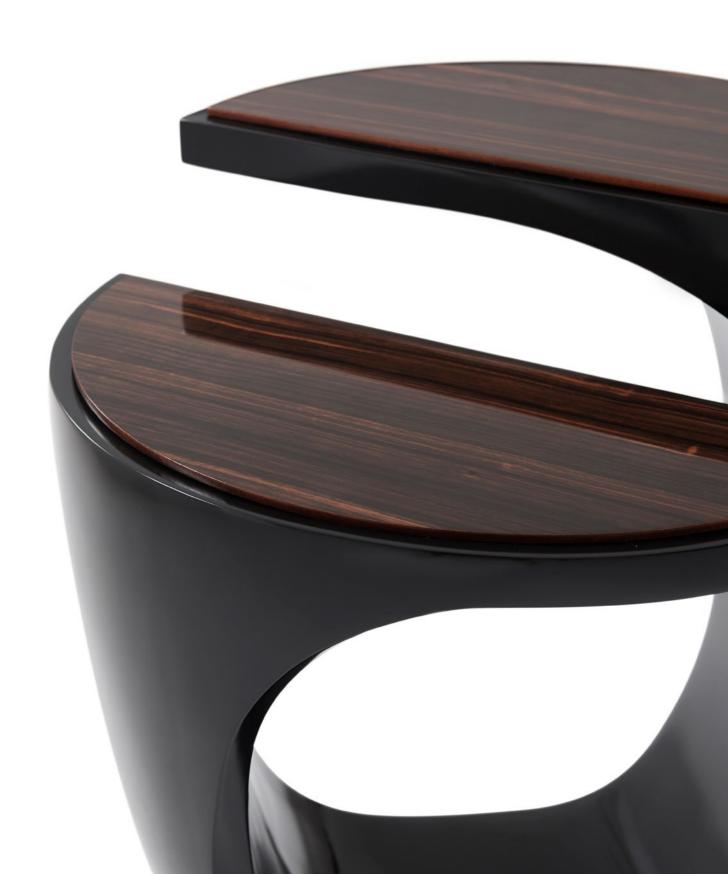

### Twin Step Accent Table KENO5096

Amara Ebony Veneered Split Level Circular Top Stepped Edge Detail on a Twisted Curvilinear Inky Black Finish Base

27¼ x 24 x 26½ in | 69.5 x 61 x 67.3 cm