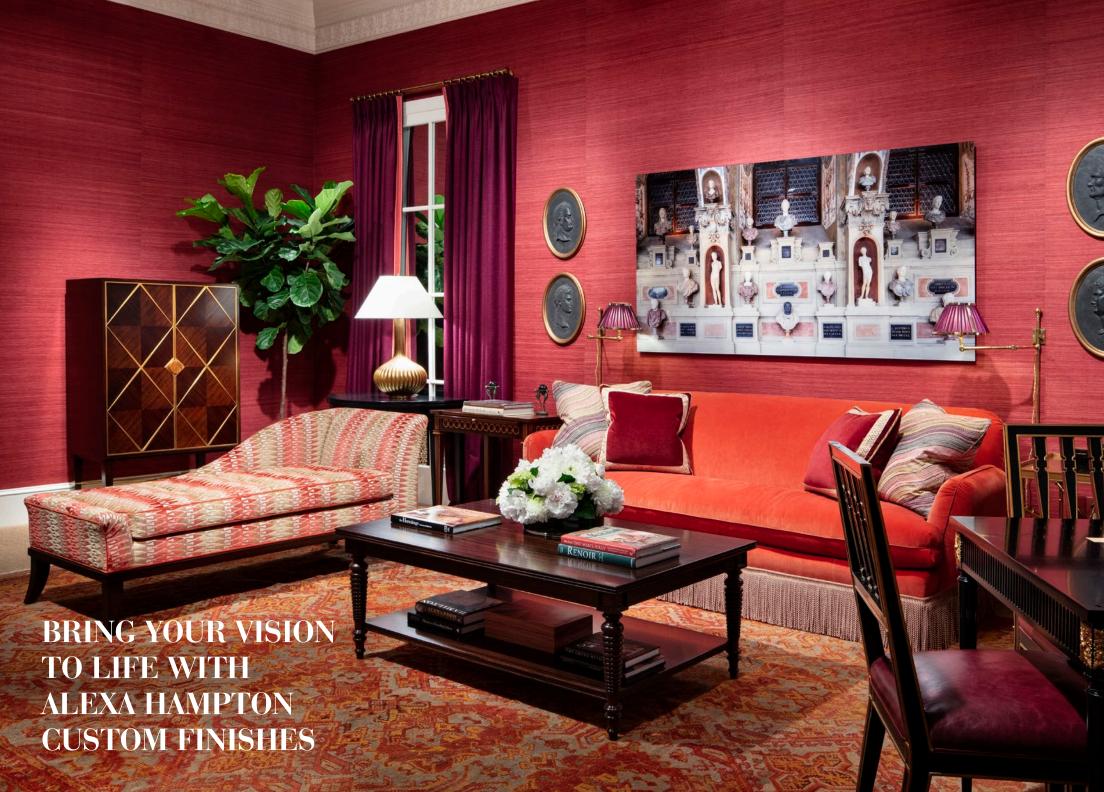

# Your Vision. Our Workroom.

Alexa Hampton's Custom Finish options open the door to a multitude of colors and finishes. According to Alexa, "The one thing all designers and homeowners should avoid is repeating the same finish or wood tone too often." She is inspired daily by her surroundings, travel, family, clients and colleagues, so why shouldn't you?

Behind the scenes, the Theodore Alexander team expertly manages every detail to order. Theodore Alexander does the work, you take the credit and get to create one-of-a-kind Alexa Hampton pieces that cannot be imagined elsewhere. The possibilities are endless! Let us be your workroom and help bring your vision to life!

Choose from over 40 on-trend colors from neutrals like Blush and Birch to saturated hues like Cockscomb and Cobalt – and everything in between – plus, mix and match as you like!