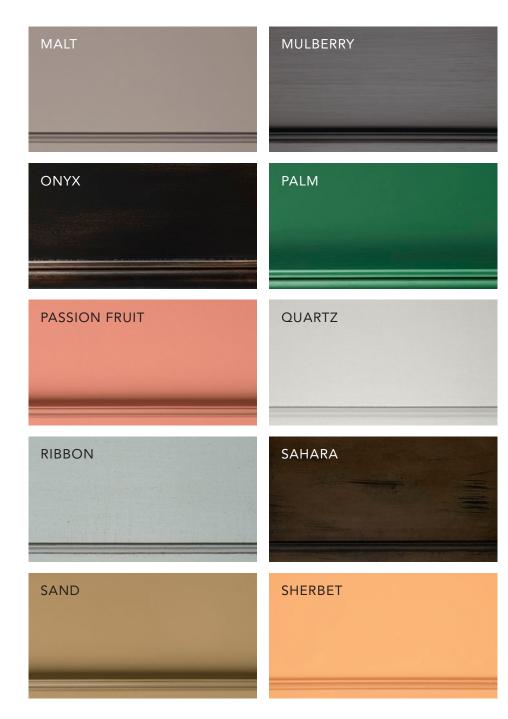

Choose from over 40 on-trend colors from neutrals like Blush and Birch to saturated hues like Cockscomb and Cobalt – and everything in between – plus, mix and match as you like!