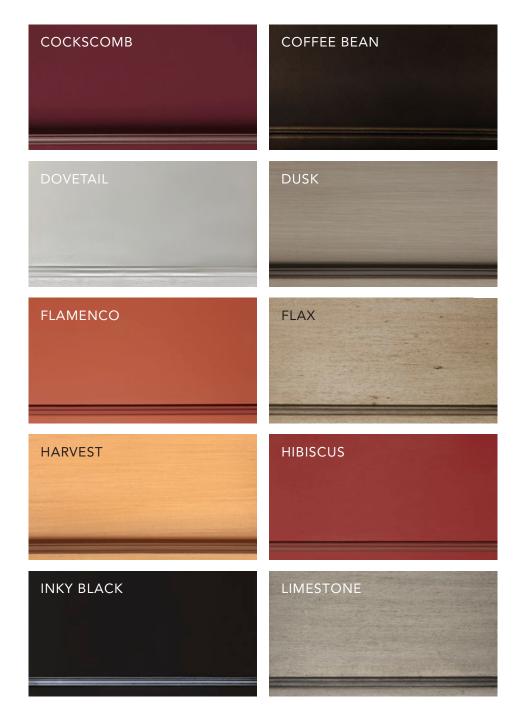

Choose from over 40 on-trend colors from neutrals like Blush and Birch to saturated hues like Cockscomb and Cobalt – and everything in between – plus, mix and match as you like!