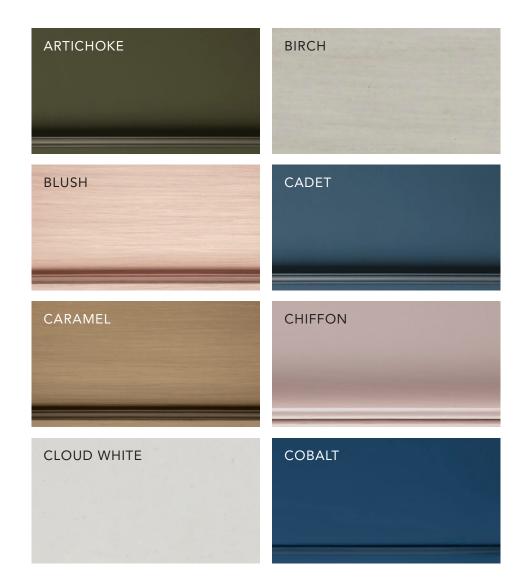

Choose from over 40 on-trend colors from neutrals like Blush and Birch to saturated hues like Cockscomb and Cobalt – and everything in between – plus, mix and match as you like!