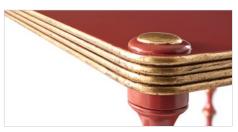

## STRIPE IT

Don't be shy. Accentuate the shape and color of your new design with gold or silver striping placed to your specification.

## **GOLD STRIPING**