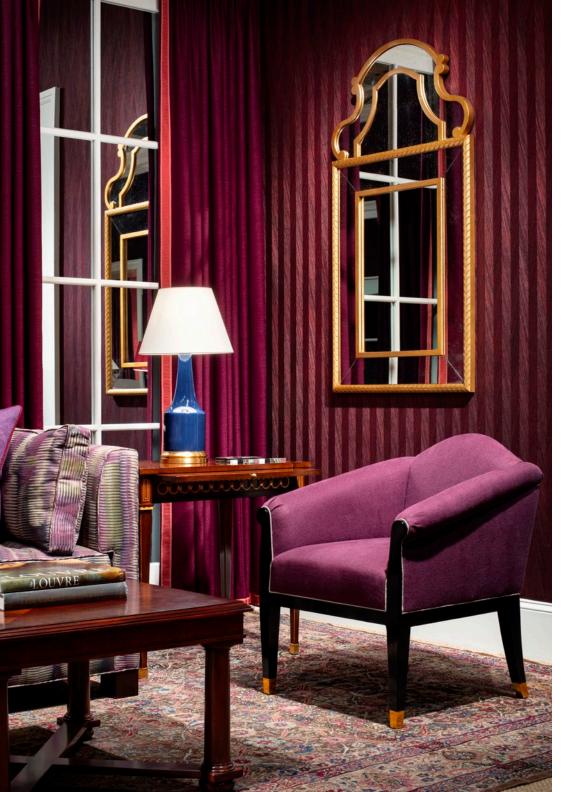

# Your Vision. Our Workroom.

Alexa Hampton's Custom Finish options open the door to a multitude of colors and finishes. According to Alexa, "The one thing all designers and homeowners should avoid is repeating the same finish or wood tone too often." She is inspired daily by her surroundings, travel, family, clients and colleagues, so why shouldn't you?

Behind the scenes, the Theodore Alexander team expertly manages every detail to order. Theodore Alexander does the work, you take the credit and get to create one-of-a-kind Alexa Hampton pieces that cannot be imagined elsewhere. The possibilities are endless! Let us be your workroom and help bring your vision to life!

Choose from over 40 on-trend colors from neutrals like Blush and Birch to saturated hues like Cockscomb and Cobalt – and everything in between – plus, mix and match as you like!