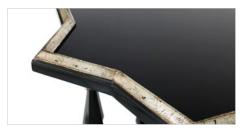

### **LEAF IT**

Prosecco anyone? Specify a glowing and glamorous leaf finish to further elevate your design. Get creative! Prosecco is just one of 12 intoxicating options.