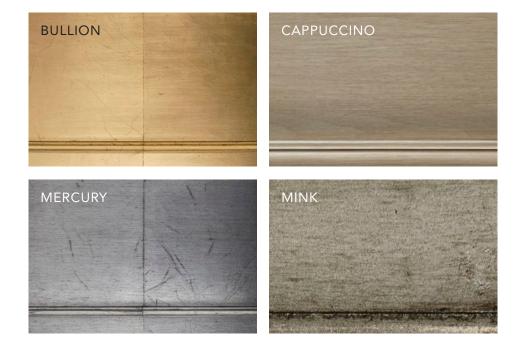

LEAF IT

Prosecco anyone? Specify a glowing and glamorous leaf finish to further elevate your design. Get creative! Prosecco is just one of 12 intoxicating options.