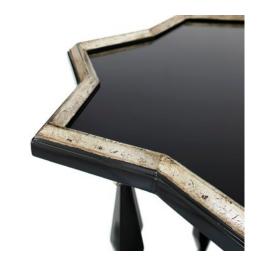

#### STRIPE IT \_\_\_\_\_

Don't be shy. Accentuate the shape and color of your new design with gold or silver striping placed to your specification.

### SILVER STRIPING