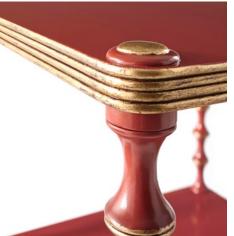

LEAF IT

Prosecco anyone? Specify a glowing and glamorous leaf finish to further elevate your design. Get creative! Prosecco is just one of 12 intoxicating options.

#### STRIPE IT \_\_\_\_\_

Don't be shy. Accentuate the shape and color of your new design with gold or silver striping placed to your specification.

### **GOLD STRIPING**